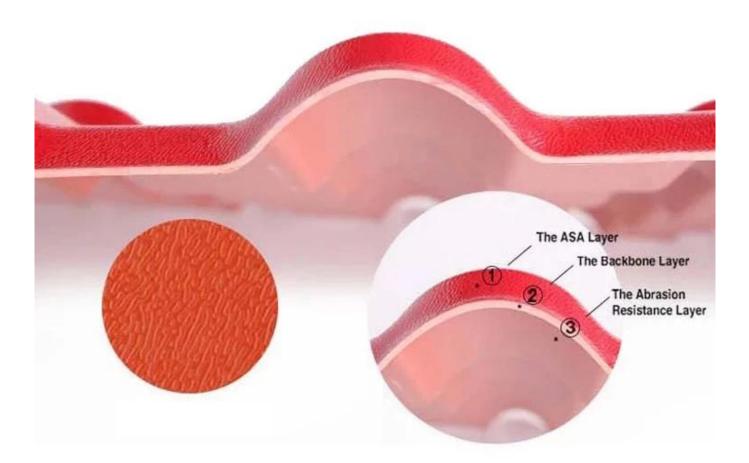

#### Structure:

**Surface**: Imported ASA raw materials from the world's top 500 GE company, Super weather resistance, truly 10 years don,t have color fading. The standard is that the thickness of the surface reaches 0.15mm, We can reach 0.15-0.18mm.

**Medium:** The material is Polyvinyl chloride and Calcium powder, the proportion is 1:1. This is the best ratio after many trials. This ratio guarantees the strength and toughness of the product.

**Bottom:** The important material also is Polyvinyl chloride and Calcium powder, but add other chemical materials. We are make the same color as the surface color and white color. Gloss of products is best in the industry.