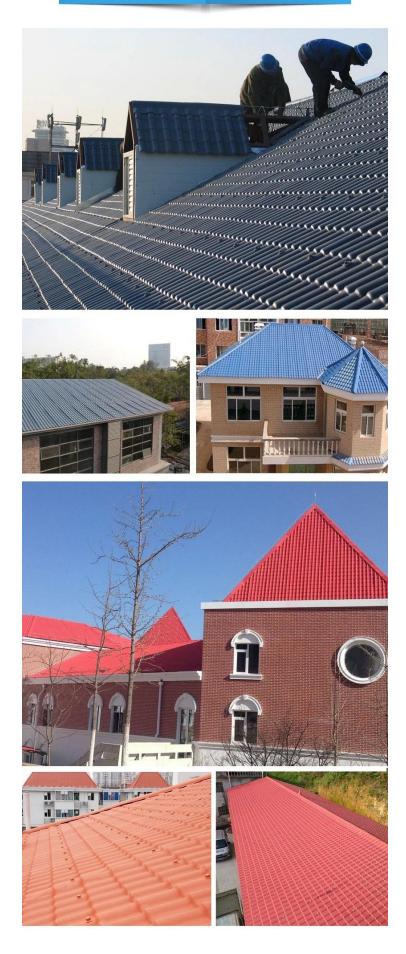

tiles.

#### • Strong Fire Resistance

• Belonging flame retardant material, with fire resistance  $\geq$  B1 as tested by national authoritative departments according to GBB8624-2006 standard.

#### • Excellent Heat Insulating Property

 $\Box$ The heat conductivity coefficient is 0.325w/m.k,about 1/300 of clay tile ,1/50 of cement tile,and 1/2000 of thick color steel tile. Therefore without condidering ading heat-preserving layer ,the heat insulation and heat preservation of synthetic resin tile can still be optimized.

#### • Good sound insulation

Tests have proved that synthetic resin tiles have excellent noise absorption function when suffered heavy rains and strong winds.

Click on Synthetic Resin Roofing Sheet to learn more

# resin roof tile saccessories



### Engineering case







## Certificate