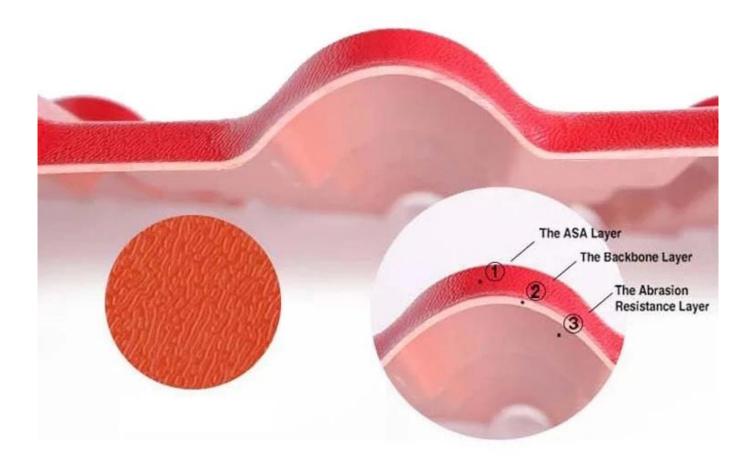

#### Struktur:

**Permukaan** : Bahan mentah ASA yang diimport dari syarikat GE 500 terbaik dunia, Rintangan cuaca super, benar-benar 10 tahun tidak mempunyai warna pudar. Standardnya ialah ketebalan permukaan mencapai 0.15mm, Kita boleh mencapai 0.15-0.18mm.

**Sederhana:** Bahannya ialah Polivinil klorida dan serbuk Kalsium, bahagiannya ialah 1:1. Ini adalah nisbah terbaik selepas banyak ujian. Nisbah ini menjamin kekuatan dan keliatan produk.

**Bawah:** Bahan penting juga ialah Polivinil klorida dan serbuk Kalsium, tetapi tambah bahan kimia lain. Kami membuat warna yang sama dengan warna permukaan dan warna putih. Kilauan produk adalah yang terbaik dalam industri.