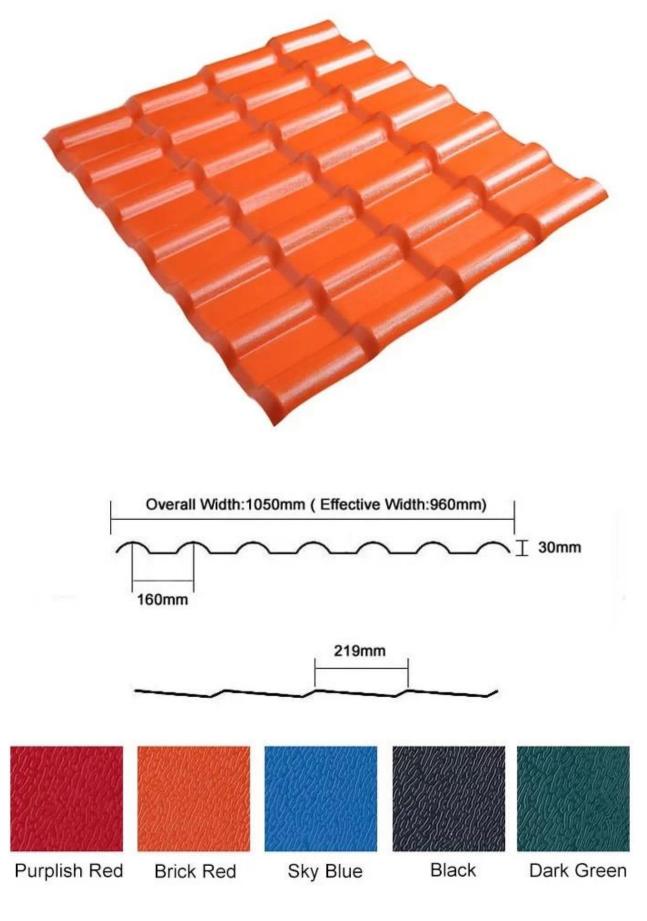

| Nombor model      | #1050-160-30  |
|-------------------|---------------|
| taip              | Gaya Sepanyol |
| Lebar Keseluruhan | 1050mm        |

| Lebar Berkesan   | 960mm                                             |
|------------------|---------------------------------------------------|
| Ketebalan        | 2.3mm / 2.5mm / 2.8mm / 3.0mm                     |
| Panjang          | Mesti berbilang bahagian                          |
| Warna            | Jingga / Merah / Kelabu / Biru langit / Hijau tua |
| Jarak Gelombang  | 160mm                                             |
| Ketinggian Ombak | 30mm                                              |
| Panjang Bahagian | 219mm                                             |