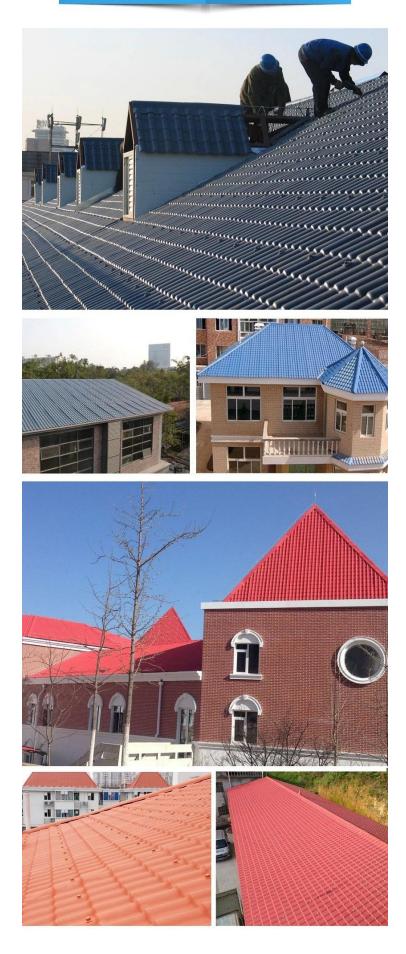

adisional.

#### • Ketahanan Api yang Kuat

• Kepunyaan bahan kalis api, dengan rintangan api $\geq$  B1 seperti yang diuji oleh jabatan berautoriti negara mengikut standard GBB8624-2006.

#### • Sifat Penebat Haba Cemerlang

□Pekali kekonduksian haba ialah 0.325w/m.k, kira-kira 1/300 jubin tanah liat, 1/50 jubin simen, dan 1/2000 jubin keluli warna tebal.Oleh itu tanpa menambahkan lapisan pengawet haba, penebat haba dan haba pemeliharaan jubin resin sintetik masih boleh dioptimumkan.

#### • Penebat bunyi yang baik

Ujian telah membuktikan bahawa jubin resin sintetik mempunyai fungsi penyerapan bunyi yang sangat baik apabila mengalami hujan lebat dan angin kencang.

Klik pada Lembaran Bumbung Resin Sintetik untuk belajar lebih lagi

# resin roof tile saccessories



### Engineering case







# Certificate