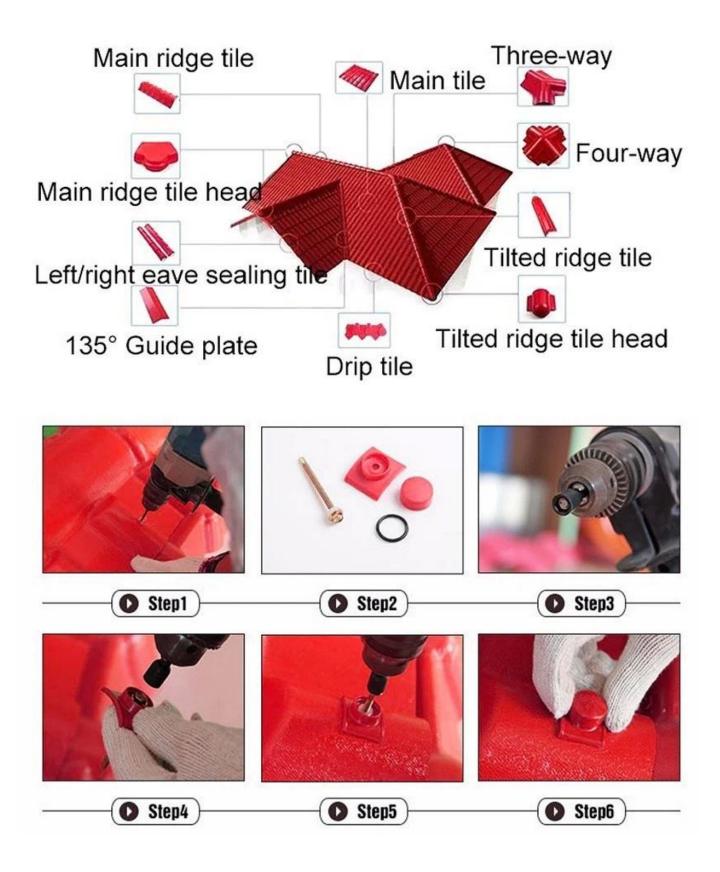

nembusan liang. jubin tradisional.

#### • Ketahanan Api yang Kuat

• Kepunyaan bahan kalis api, dengan rintangan api $\geq$  B1 seperti yang diuji oleh jabatan berautoriti negara mengikut standard GBB8624-2006.

#### • Sifat Penebat Haba Cemerlang

□Pekali kekonduksian haba ialah 0.325w/m.k, kira-kira 1/300 jubin tanah liat, 1/50 jubin simen, dan 1/2000 jubin keluli warna tebal.Oleh itu tanpa menambahkan lapisan pengawet haba, penebat haba dan haba pemeliharaan jubin resin sintetik masih boleh dioptimumkan.

#### • Penebat bunyi yang baik

Ujian telah membuktikan bahawa jubin resin sintetik mempunyai fungsi penyerapan bunyi yang sangat baik apabila mengalami hujan lebat dan angin kencang.

Klik pada Lembaran Bumbung Resin Sintetik untuk belajar lebih lagi

# resin roof tile saccessories



### Engineering case







# Certificate