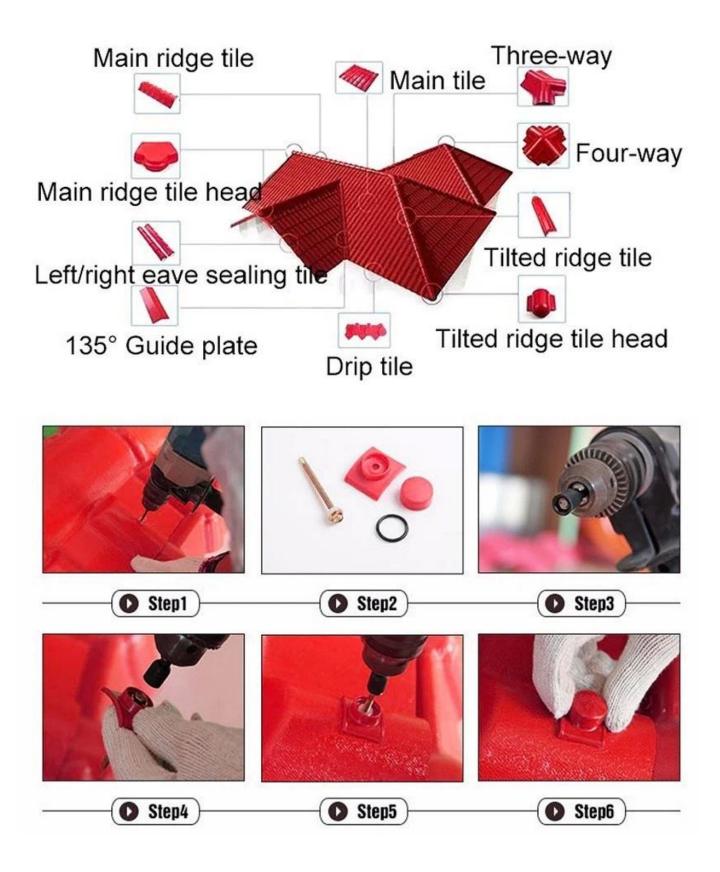

hơn nên hiệu suất chống thấm của nhựa tổng hợp đã tăng lên rất nhiều so với ngói nhựa tổng hợp. gạch truyền thống.

#### • Khả năng chống cháy mạnh

• Thuộc loại vật liệu chống cháy, có khả năng chống cháy  $\ge$  B1 được cơ quan quản lý nhà nước có thẩm quyền kiểm định theo tiêu chuẩn GBB8624-2006.

#### • Đặc tính cách nhiệt tuyệt vời

□Hệ số dẫn nhiệt là 0,325w / m.k, khoảng 1/300 gạch đất sét, 1/50 gạch xi măng và 1/2000 gạch thép màu dày. Do đó, không xem xét thêm lớp bảo quản nhiệt, cách nhiệt và nhiệt việc bảo quản gạch nhựa tổng hợp vẫn có thể được tối ưu hóa.

#### • Cách âm tốt

Các thử nghiệm đã chứng minh gạch nhựa tổng hợp có chức năng hấp thụ tiếng ồn tuyệt vời khi chịu mưa lớn, gió mạnh.

Bấm vào <u>Tấm lợp nhựa tổng hợp</u> để tìm hiểu thêm

# resin roof tile saccessories



## Engineering case







# Certificate