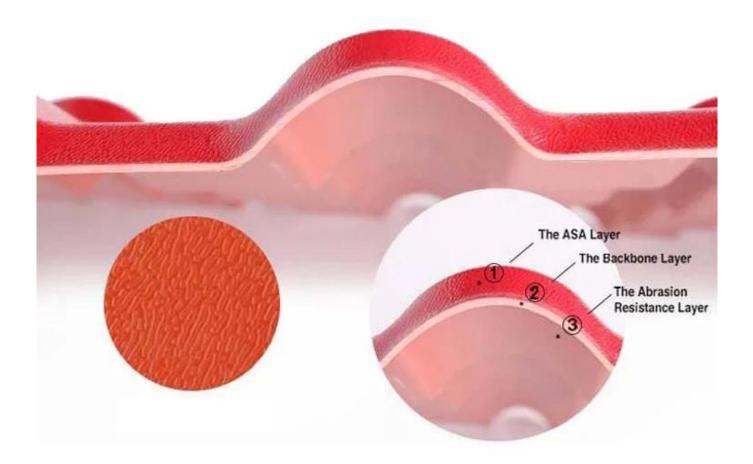

### Kết cấu:

**Bề mặt**: Nguyên liệu ASA nhập khẩu từ công ty 500 GE hàng đầu thế giới, Khả năng chống chịu thời tiết siêu tốt, thực sự 10 năm không bị phai màu. Tiêu chuẩn là độ dày bề mặt đạt 0,15mm, Chúng ta có thể đạt 0,15-0,18mm.

**Trung bình:** Chất liệu là Polyvinyl clorua và bột Canxi, tỷ lệ là 1: 1. Đây là tỷ lệ tốt nhất sau nhiều lần thử nghiệm. Tỷ lệ này đảm bảo độ bền và độ dẻo dai của sản phẩm.

**Đáy:** Vật liệu quan trọng cũng là bột Polyvinyl clorua và Canxi, nhưng thêm các vật liệu hóa học khác. Chúng tôi tạo ra cùng màu với màu bề mặt và màu trắng. Độ bóng của sản phẩm là tốt nhất trong ngành.