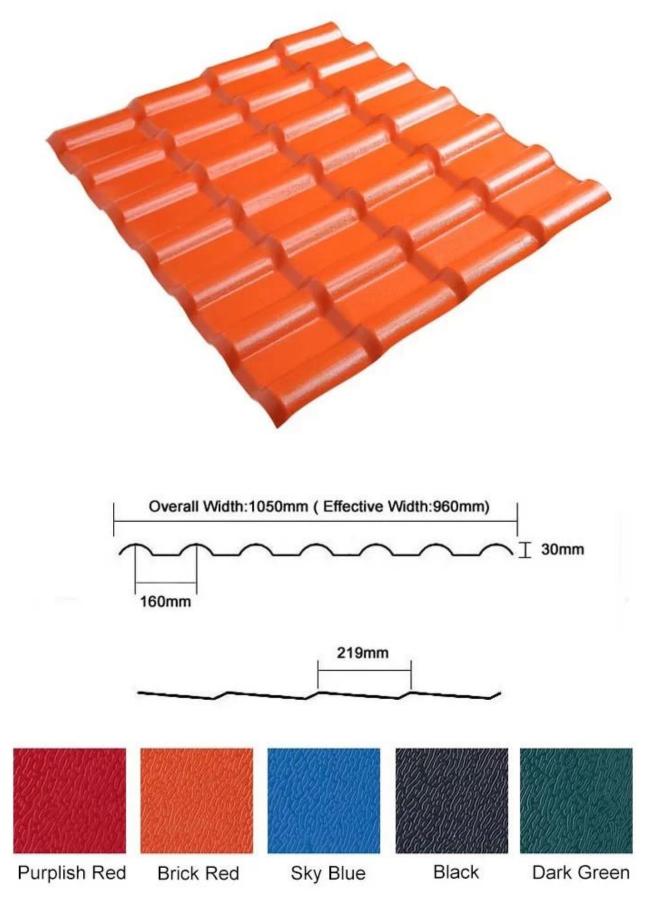

| Số mô hình          | #1050-160-30           |
|---------------------|------------------------|
| Kiểu                | phong cách Tây Ban Nha |
| Chiều rộng tổng thể | 1050mm                 |

| Chiều rộng hiệu quả | 960mm                                    |
|---------------------|------------------------------------------|
| độ dày              | 2,3 mm / 2,5 mm / 2,8 mm / 3,0 mm        |
| Chiều dài           | Phải là bội số của phần                  |
| Màu sắc             | Cam / Đỏ / Xám / Xanh da trời / Xanh đậm |
| Khoảng cách sóng    | 160mm                                    |
| Chiều cao sóng      | 30mm                                     |
| Chiều dài phần      | 219mm                                    |