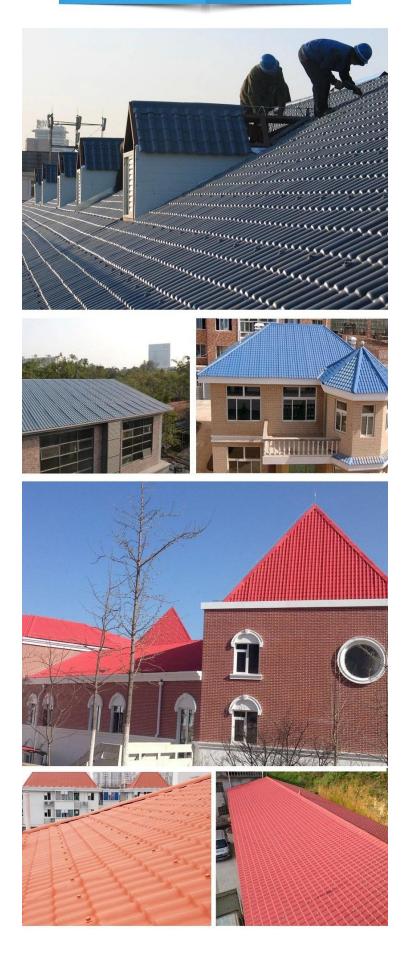

thấm của nhựa tổng hợp đã tăng lên rất nhiều so với ngói nhựa tổng hợp. gạch truyền thống.

#### • Khả năng chống cháy mạnh

• Thuộc loại vật liệu chống cháy, có khả năng chống cháy  $\ge$  B1 được cơ quan quản lý nhà nước có thẩm quyền kiểm định theo tiêu chuẩn GBB8624-2006.

#### • Đặc tính cách nhiệt tuyệt vời

□Hệ số dẫn nhiệt là 0,325w / m.k, khoảng 1/300 gạch đất sét, 1/50 gạch xi măng và 1/2000 gạch thép màu dày. Do đó, không xem xét thêm lớp bảo quản nhiệt, cách nhiệt và nhiệt việc bảo quản gạch nhựa tổng hợp vẫn có thể được tối ưu hóa.

#### • Cách âm tốt

Các thử nghiệm đã chứng minh gạch nhựa tổng hợp có chức năng hấp thụ tiếng ồn tuyệt vời khi chịu mưa lớn, gió mạnh.

Bấm vào <u>Tấm lợp nhựa tổng hợp</u> để tìm hiểu thêm

# resin roof tile saccessories



## Engineering case







# Certificate