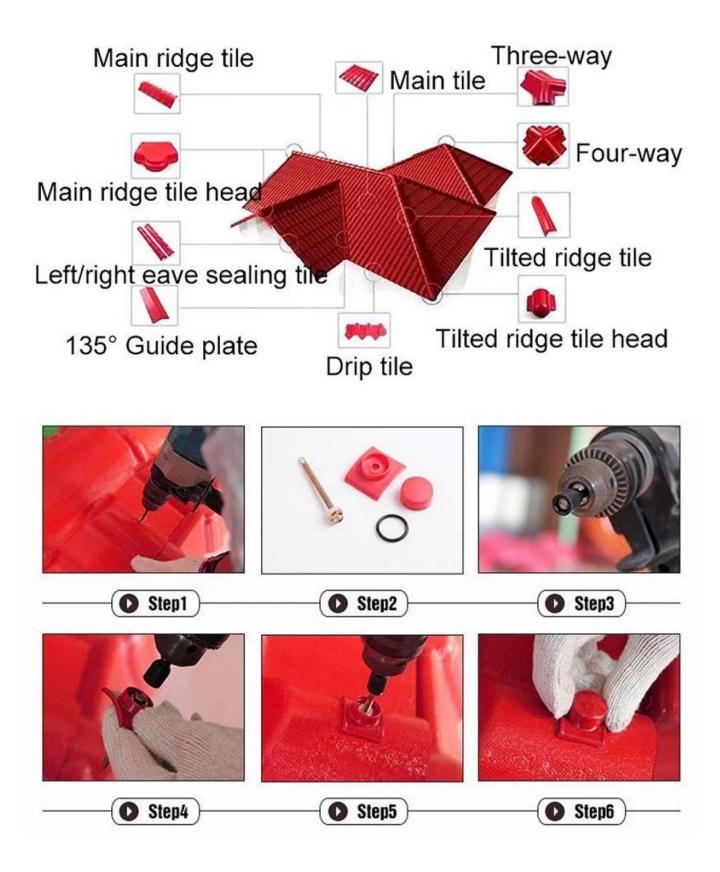

u muito do que azulejos tradicionais.

#### • Forte resistência ao fogo

• Pertencendo a material retardador de chama, com resistência ao fogo  $\geq$  B1 conforme testado por departamentos nacionais autorizados de acordo com o padrão GBB8624-2006.

#### • Excelente propriedade de isolamento térmico

□O coeficiente de condutividade térmica é de 0,325w/m.k, cerca de 1/300 de telha de barro, 1/50 de telha de cimento e 1/2000 de telha de aço de cor espessa. a preservação da telha de resina sintética ainda pode ser otimizada.

#### • Bom isolamento acústico

Testes comprovaram que as telhas de resina sintética possuem excelente função de absorção de ruído quando sofrem fortes chuvas e ventos fortes.

Clique em Folha de telhado de resina sintética aprender mais

# resin roof tile saccessories



#### Engineering case







## Certificate