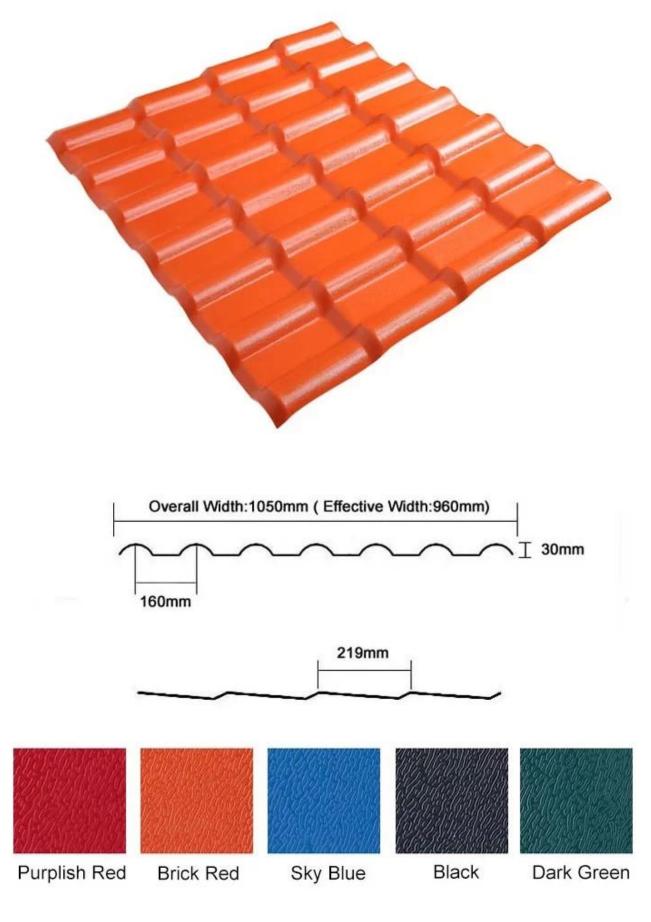

| Número do modelo | #1050-160-30    |
|------------------|-----------------|
| Tipo             | Estilo espanhol |
| Largura total    | 1050 mm         |

| Largura efetiva      | 960 mm                                                   |
|----------------------|----------------------------------------------------------|
| Grossura             | 2,3 mm / 2,5 mm / 2,8 mm / 3,0 mm                        |
| Comprimento          | Deve ser um múltiplo da seção                            |
| Cor                  | Laranja / Vermelho / Cinza / Azul celeste / Verde escuro |
| Espaçamento de ondas | 160 mm                                                   |
| Altura da onda       | 30mm                                                     |
| Comprimento da seção | 219 mm                                                   |