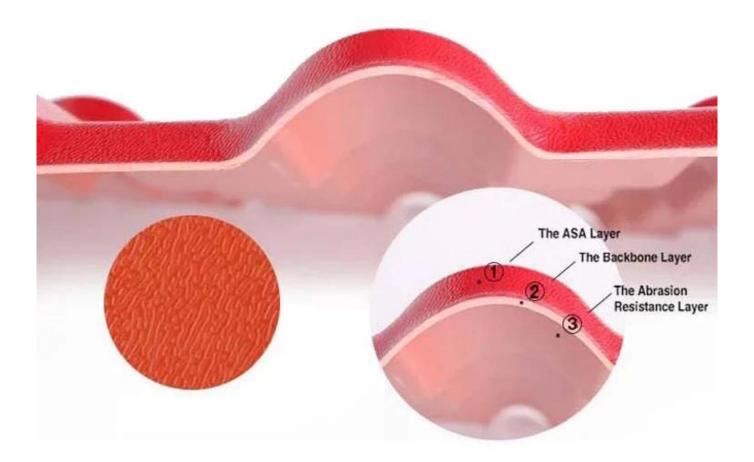

#### Estrutura:

**Superfície** : Matérias-primas ASA importadas da empresa 500 GE do mundo, super resistência às intempéries, realmente 10 anos não apresentam desbotamento da cor. O padrão é que a espessura da superfície atinge 0,15 mm, podemos atingir 0,15-0,18 mm.

**Médio:** O material é cloreto de polivinila e pó de cálcio, a proporção é de 1: 1. Esta é a melhor proporção após muitos testes.

**Fundo:** O material importante também é o cloreto de polivinila e o pó de cálcio, mas adicionamos outros materiais químicos. Fazemos a mesma cor da superfície e da cor branca.