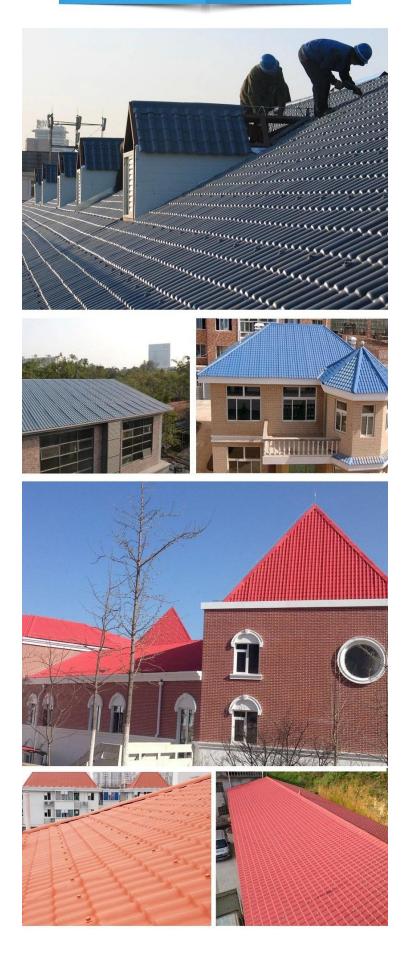

radicionais.

#### • Forte resistência ao fogo

• Pertencendo a material retardador de chama, com resistência ao fogo  $\geq$  B1 conforme testado por departamentos nacionais autorizados de acordo com o padrão GBB8624-2006.

#### • Excelente propriedade de isolamento térmico

□O coeficiente de condutividade térmica é de 0,325w/m.k, cerca de 1/300 de telha de barro, 1/50 de telha de cimento e 1/2000 de telha de aço de cor espessa. a preservação da telha de resina sintética ainda pode ser otimizada.

#### • Bom isolamento acústico

Testes comprovaram que as telhas de resina sintética possuem excelente função de absorção de ruído quando sofrem fortes chuvas e ventos fortes.

Clique em Folha de telhado de resina sintética aprender mais

# resin roof tile saccessories



#### Engineering case







## Certificate