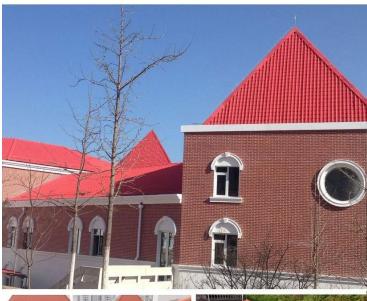

aux faisant autorité selon la norme GBB8624-2006.

#### • Excellente propriété d'isolation thermique

☐ Le coefficient de conductivité thermique est de 0,325 W/m.k, environ 1/300 de carreaux d'argile, 1/50 de carreaux de ciment et 1/2000 de carreaux d'acier de couleur épaisse. Par conséquent, sans prendre en compte la couche de conservation de la chaleur, l'isolation thermique et la chaleur. la préservation des carreaux en résine synthétique peut encore être optimisée.

#### • Bonne isolation phonique

Des tests ont prouvé que les carreaux en résine synthétique ont une excellente fonction d'absorption du bruit en cas de fortes pluies et de vents forts.

Cliquer sur Feuille de toiture en résine synthétique pour apprendre plus

# resin roof tile saccessories





### Engineering case













### Our Factory













## Exhibition





















# Certificate













# Packaging