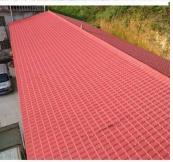

### Engineering case

# **Information produit**

ZXC New Material Technology Co., Ltd. Haute résistance aux intempéries <u>Tuile de toit en résine synthétique ASA</u> en soldes

| Nom du produit               | Tuile de toit ASA de style espagnol                                                                                                                                      |  |  |
|------------------------------|--------------------------------------------------------------------------------------------------------------------------------------------------------------------------|--|--|
| Marque                       | ZXC                                                                                                                                                                      |  |  |
| Lieu d'origine               | Ville de Foshan, province du Guangdong, Chine (continentale)                                                                                                             |  |  |
| Matériel                     | Copolymère d'acrylonitrile styrène acrylate, chlorure de polyvinyle,<br>Poudre de calcium, autres matériaux chimiques                                                    |  |  |
| Garantie                     | 25 ans                                                                                                                                                                   |  |  |
| Attestation                  | ISO9001 / SGS / CE / RapPort d'essai                                                                                                                                     |  |  |
| Quantité minimum d'achat     | 100 mètres carrés                                                                                                                                                        |  |  |
| Délai de livraison           | 1x20GP pour 6 jours,1x40GP pour 7 jours                                                                                                                                  |  |  |
| Capacité d'approvisionnement | Nous avons 8 lignes de production, environ 13 500 mètres carrés chaque jour                                                                                              |  |  |
| Modalités de paiement        | T/T, payez d'abord un dépôt de 30 %, avant de charger le conteneur, payez le reste du paiement                                                                           |  |  |
| Expédition                   | Service de chargement complet de conteneurs (FCL), nous le faisons moi-même.  Service de charge inférieure à un conteneur (LCL), nous trouvons nos agents pour le faire. |  |  |
| Emballer                     | Palette ou sac PE                                                                                                                                                        |  |  |
| Port                         | Canton/Shenzhen/Foshan                                                                                                                                                   |  |  |
| Application                  | Toiture de villa, toiture de maison, jardin, Grange, maison conteneur,<br>Projet plat à pente, etc.                                                                      |  |  |