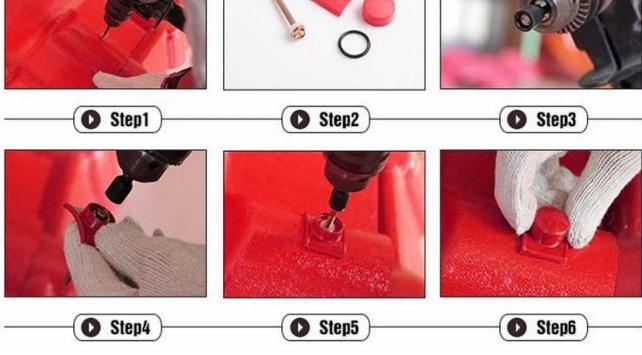

té par les départements nationaux faisant autorité selon la norme GBB8624-2006.

#### • Excellente propriété d'isolation thermique

☐ Le coefficient de conductivité thermique est de 0,325 W/m.k, environ 1/300 de carreaux d'argile, 1/50 de carreaux de ciment et 1/2000 de carreaux d'acier de couleur épaisse. Par conséquent, sans prendre en compte la couche de conservation de la chaleur, l'isolation thermique et la chaleur. la préservation des carreaux en résine synthétique peut encore être optimisée.

#### • Bonne isolation phonique

Des tests ont prouvé que les carreaux en résine synthétique ont une excellente fonction d'absorption du bruit en cas de fortes pluies et de vents forts.

Cliquer sur Feuille de toiture en résine synthétique pour apprendre plus

# resin roof tile saccessories





### Engineering case













### Our Factory













## Exhibition





















# Certificate













# Packaging