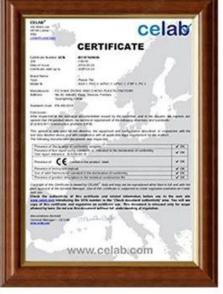

mique

☐ Le coefficient de conductivité thermique est de 0,325 W/m.k, environ 1/300 de carreaux d'argile, 1/50 de carreaux de ciment et 1/2000 de carreaux d'acier de couleur épaisse. Par conséquent, sans prendre en compte la couche de conservation de la chaleur, l'isolation thermique et la chaleur. la préservation des carreaux en résine synthétique peut encore être optimisée.

#### • Bonne isolation phonique

Des tests ont prouvé que les carreaux en résine synthétique ont une excellente fonction d'absorption du bruit en cas de fortes pluies et de vents forts.

Cliquer sur Feuille de toiture en résine synthétique pour apprendre plus

# resin roof tile saccessories





### Engineering case













### Our Factory













## Exhibition





















# Certificate













# Packaging