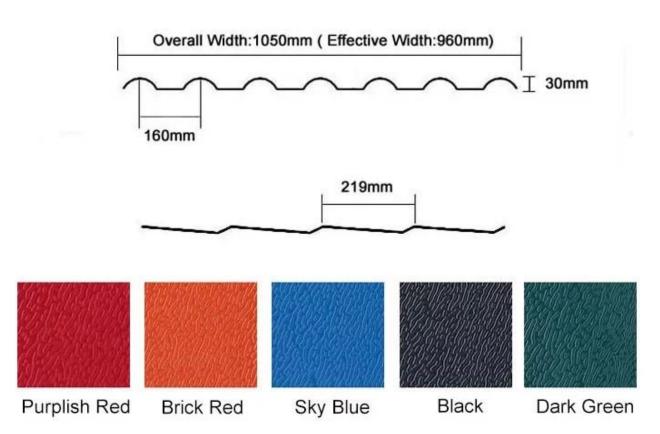

| Numéro de modèle  | #1050-160-30   |
|-------------------|----------------|
| Taper             | Style espagnol |
| Largeur hors tout | 1050mm         |

| Largeur efficace      | 960mm                                          |  |
|-----------------------|------------------------------------------------|--|
| Épaisseur             | 2,3 mm/2,5 mm/2,8 mm/3,0 mm                    |  |
| Longueur              | Doit être un multiple de section               |  |
| Couleur               | Orange / Rouge / Gris / Bleu ciel / Vert foncé |  |
| Espacement des vagues | 160mm                                          |  |
| Hauteur des vagues    | 30mm                                           |  |
| Longueur des sections | 219mm                                          |  |