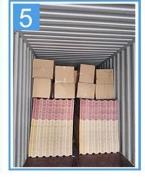

de conductivité thermique est de 0,325 W/m.k, environ 1/300 de carreaux d'argile, 1/50 de carreaux de ciment et 1/2000 de carreaux d'acier de couleur épaisse. Par conséquent, sans prendre en compte la couche de conservation de la chaleur, l'isolation thermique et la chaleur. la préservation des carreaux en résine synthétique peut encore être optimisée.

#### • Bonne isolation phonique

Des tests ont prouvé que les carreaux en résine synthétique ont une excellente fonction d'absorption du bruit en cas de fortes pluies et de vents forts.

Cliquer sur Feuille de toiture en résine synthétique pour apprendre plus

# resin roof tile saccessories





### Engineering case













### Our Factory













## Exhibition





















# Certificate













# Packaging