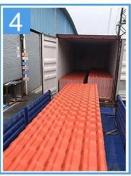

nt de conductivité thermique est de 0,325 W/m.k, environ 1/300 de carreaux d'argile, 1/50 de carreaux de ciment et 1/2000 de carreaux d'acier de couleur épaisse. Par conséquent, sans prendre en compte la couche de conservation de la chaleur, l'isolation thermique et la chaleur. la préservation des carreaux en résine synthétique peut encore être optimisée.

#### • Bonne isolation phonique

Des tests ont prouvé que les carreaux en résine synthétique ont une excellente fonction d'absorption du bruit en cas de fortes pluies et de vents forts.

Cliquer sur Feuille de toiture en résine synthétique pour apprendre plus

# resin roof tile saccessories





### Engineering case













### Our Factory













## Exhibition





















# Certificate













# Packaging