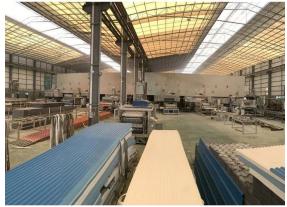

orme GBB8624-2006.

#### • Excellente propriété d'isolation thermique

☐ Le coefficient de conductivité thermique est de 0,325 W/m.k, environ 1/300 de carreaux d'argile, 1/50 de carreaux de ciment et 1/2000 de carreaux d'acier de couleur épaisse. Par conséquent, sans prendre en compte la couche de conservation de la chaleur, l'isolation thermique et la chaleur. la préservation des carreaux en résine synthétique peut encore être optimisée.

#### • Bonne isolation phonique

Des tests ont prouvé que les carreaux en résine synthétique ont une excellente fonction d'absorption du bruit en cas de fortes pluies et de vents forts.

Cliquer sur Feuille de toiture en résine synthétique pour apprendre plus

# resin roof tile saccessories





### Engineering case













### Our Factory













## Exhibition





















# Certificate













# Packaging