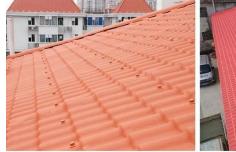

x faisant autorité selon la norme GBB8624-2006.

#### • Excellente propriété d'isolation thermique

☐ Le coefficient de conductivité thermique est de 0,325 W/m.k, environ 1/300 de carreaux d'argile, 1/50 de carreaux de ciment et 1/2000 de carreaux d'acier de couleur épaisse. Par conséquent, sans prendre en compte la couche de conservation de la chaleur, l'isolation thermique et la chaleur. la préservation des carreaux en résine synthétique peut encore être optimisée.

#### • Bonne isolation phonique

Des tests ont prouvé que les carreaux en résine synthétique ont une excellente fonction d'absorption du bruit en cas de fortes pluies et de vents forts.

Cliquer sur Feuille de toiture en résine synthétique pour apprendre plus

# resin roof tile saccessories





### Engineering case













### Our Factory













## Exhibition





















# Certificate













# Packaging