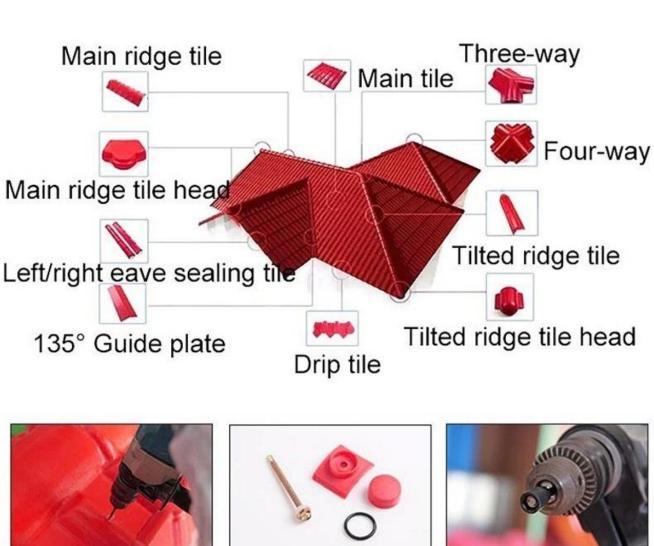

esté par les départements nationaux faisant autorité selon la norme GBB8624-2006.

#### • Excellente propriété d'isolation thermique

☐ Le coefficient de conductivité thermique est de 0,325 W/m.k, environ 1/300 de carreaux d'argile, 1/50 de carreaux de ciment et 1/2000 de carreaux d'acier de couleur épaisse. Par conséquent, sans prendre en compte la couche de conservation de la chaleur, l'isolation thermique et la chaleur. la préservation des carreaux en résine synthétique peut encore être optimisée.

#### • Bonne isolation phonique

Des tests ont prouvé que les carreaux en résine synthétique ont une excellente fonction d'absorption du bruit en cas de fortes pluies et de vents forts.

Cliquer sur Feuille de toiture en résine synthétique pour apprendre plus

# resin roof tile saccessories





### Engineering case













### Our Factory













## Exhibition





















# Certificate













# Packaging