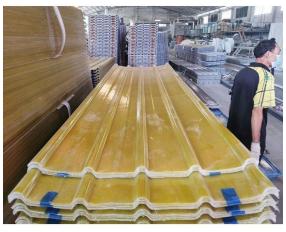

me GBB8624-2006.

#### • Excellente propriété d'isolation thermique

☐ Le coefficient de conductivité thermique est de 0,325 W/m.k, environ 1/300 de carreaux d'argile, 1/50 de carreaux de ciment et 1/2000 de carreaux d'acier de couleur épaisse. Par conséquent, sans prendre en compte la couche de conservation de la chaleur, l'isolation thermique et la chaleur. la préservation des carreaux en résine synthétique peut encore être optimisée.

#### • Bonne isolation phonique

Des tests ont prouvé que les carreaux en résine synthétique ont une excellente fonction d'absorption du bruit en cas de fortes pluies et de vents forts.

Cliquer sur Feuille de toiture en résine synthétique pour apprendre plus

# resin roof tile saccessories





### Engineering case













### Our Factory













## Exhibition





















# Certificate













# Packaging