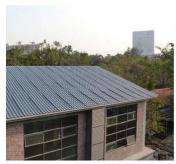

tionaux faisant autorité selon la norme GBB8624-2006.

#### • Excellente propriété d'isolation thermique

☐ Le coefficient de conductivité thermique est de 0,325 W/m.k, environ 1/300 de carreaux d'argile, 1/50 de carreaux de ciment et 1/2000 de carreaux d'acier de couleur épaisse. Par conséquent, sans prendre en compte la couche de conservation de la chaleur, l'isolation thermique et la chaleur. la préservation des carreaux en résine synthétique peut encore être optimisée.

#### • Bonne isolation phonique

Des tests ont prouvé que les carreaux en résine synthétique ont une excellente fonction d'absorption du bruit en cas de fortes pluies et de vents forts.

Cliquer sur Feuille de toiture en résine synthétique pour apprendre plus

# resin roof tile saccessories





### Engineering case













### Our Factory













## Exhibition





















# Certificate













# Packaging