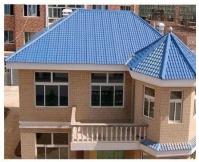

onaux faisant autorité selon la norme GBB8624-2006.

#### • Excellente propriété d'isolation thermique

☐ Le coefficient de conductivité thermique est de 0,325 W/m.k, environ 1/300 de carreaux d'argile, 1/50 de carreaux de ciment et 1/2000 de carreaux d'acier de couleur épaisse. Par conséquent, sans prendre en compte la couche de conservation de la chaleur, l'isolation thermique et la chaleur. la préservation des carreaux en résine synthétique peut encore être optimisée.

#### • Bonne isolation phonique

Des tests ont prouvé que les carreaux en résine synthétique ont une excellente fonction d'absorption du bruit en cas de fortes pluies et de vents forts.

Cliquer sur Feuille de toiture en résine synthétique pour apprendre plus

# resin roof tile saccessories





### Engineering case













### Our Factory













## Exhibition





















# Certificate













# Packaging