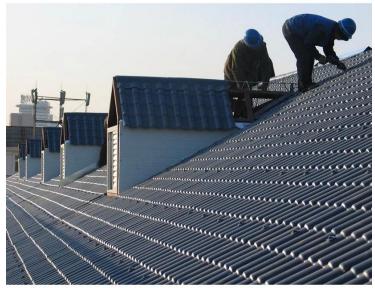

nationaux faisant autorité selon la norme GBB8624-2006.

#### • Excellente propriété d'isolation thermique

☐ Le coefficient de conductivité thermique est de 0,325 W/m.k, environ 1/300 de carreaux d'argile, 1/50 de carreaux de ciment et 1/2000 de carreaux d'acier de couleur épaisse. Par conséquent, sans prendre en compte la couche de conservation de la chaleur, l'isolation thermique et la chaleur. la préservation des carreaux en résine synthétique peut encore être optimisée.

#### • Bonne isolation phonique

Des tests ont prouvé que les carreaux en résine synthétique ont une excellente fonction d'absorption du bruit en cas de fortes pluies et de vents forts.

Cliquer sur Feuille de toiture en résine synthétique pour apprendre plus

# resin roof tile saccessories





### Engineering case













### Our Factory













## Exhibition





















# Certificate













# Packaging