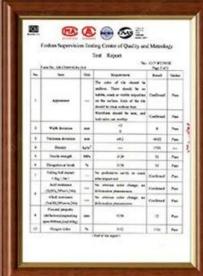

# **Information produit**

ZXC New Material Technology Co., Ltd. Haute résistance aux intempéries <u>Tuile de toit en résine synthétique ASA</u> en soldes

| Nom du produit               | Tuile de toit ASA de style espagnol                                                                                                                                      |  |  |
|------------------------------|--------------------------------------------------------------------------------------------------------------------------------------------------------------------------|--|--|
| Marque                       | ZXC                                                                                                                                                                      |  |  |
| Lieu d'origine               | Ville de Foshan, province du Guangdong, Chine (continentale)                                                                                                             |  |  |
| Matériel                     | Copolymère d'acrylonitrile styrène acrylate, chlorure de polyvinyle,<br>Poudre de calcium, autres matériaux chimiques                                                    |  |  |
| Garantie                     | 25 ans                                                                                                                                                                   |  |  |
| Attestation                  | ISO9001 / SGS / CE / RapPort d'essai                                                                                                                                     |  |  |
| Quantité minimum d'achat     | 100 mètres carrés                                                                                                                                                        |  |  |
| Délai de livraison           | 1x20GP pour 6 jours,1x40GP pour 7 jours                                                                                                                                  |  |  |
| Capacité d'approvisionnement | Nous avons 8 lignes de production, environ 13 500 mètres carrés chaque jour                                                                                              |  |  |
| Modalités de paiement        | T/T, payez d'abord un dépôt de 30 %, avant de charger le conteneur, payez le reste du paiement                                                                           |  |  |
| Expédition                   | Service de chargement complet de conteneurs (FCL), nous le faisons moi-même.  Service de charge inférieure à un conteneur (LCL), nous trouvons nos agents pour le faire. |  |  |
| Emballer                     | Palette ou sac PE                                                                                                                                                        |  |  |
| Port                         | Canton/Shenzhen/Foshan                                                                                                                                                   |  |  |
| Application                  | Toiture de villa, toiture de maison, jardin, Grange, maison conteneur,<br>Projet plat à pente, etc.                                                                      |  |  |

# Certificate