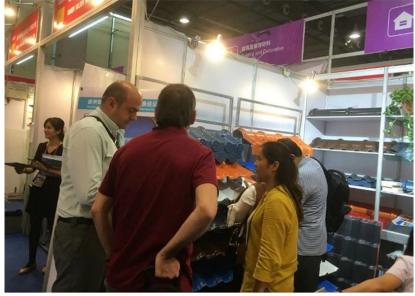

#### • Excellente propriété d'isolation thermique

☐ Le coefficient de conductivité thermique est de 0,325 W/m.k, environ 1/300 de carreaux d'argile, 1/50 de carreaux de ciment et 1/2000 de carreaux d'acier de couleur épaisse. Par conséquent, sans prendre en compte la couche de conservation de la chaleur, l'isolation thermique et la chaleur. la préservation des carreaux en résine synthétique peut encore être optimisée.

#### • Bonne isolation phonique

Des tests ont prouvé que les carreaux en résine synthétique ont une excellente fonction d'absorption du bruit en cas de fortes pluies et de vents forts.

Cliquer sur Feuille de toiture en résine synthétique pour apprendre plus

# resin roof tile saccessories





### Engineering case













### Our Factory













## Exhibition





















# Certificate













# Packaging