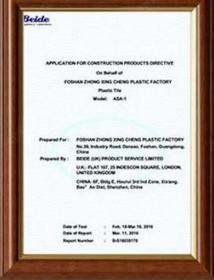

ermique

☐ Le coefficient de conductivité thermique est de 0,325 W/m.k, environ 1/300 de carreaux d'argile, 1/50 de carreaux de ciment et 1/2000 de carreaux d'acier de couleur épaisse. Par conséquent, sans prendre en compte la couche de conservation de la chaleur, l'isolation thermique et la chaleur. la préservation des carreaux en résine synthétique peut encore être optimisée.

#### • Bonne isolation phonique

Des tests ont prouvé que les carreaux en résine synthétique ont une excellente fonction d'absorption du bruit en cas de fortes pluies et de vents forts.

Cliquer sur Feuille de toiture en résine synthétique pour apprendre plus

# resin roof tile saccessories





### Engineering case













### Our Factory













## Exhibition





















# Certificate













# Packaging