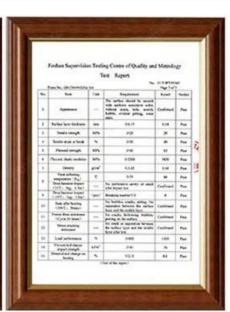

# **Information produit**

ZXC New Material Technology Co., Ltd. Haute résistance aux intempéries <u>Tuile de toit en résine synthétique ASA</u> en soldes

| Nom du produit               | Tuile de toit ASA de style espagnol                                                                                                                                      |  |  |
|------------------------------|--------------------------------------------------------------------------------------------------------------------------------------------------------------------------|--|--|
| Marque                       | ZXC                                                                                                                                                                      |  |  |
| Lieu d'origine               | Ville de Foshan, province du Guangdong, Chine (continentale)                                                                                                             |  |  |
| Matériel                     | Copolymère d'acrylonitrile styrène acrylate, chlorure de polyvinyle,<br>Poudre de calcium, autres matériaux chimiques                                                    |  |  |
| Garantie                     | 25 ans                                                                                                                                                                   |  |  |
| Attestation                  | ISO9001 / SGS / CE / RapPort d'essai                                                                                                                                     |  |  |
| Quantité minimum d'achat     | 100 mètres carrés                                                                                                                                                        |  |  |
| Délai de livraison           | 1x20GP pour 6 jours,1x40GP pour 7 jours                                                                                                                                  |  |  |
| Capacité d'approvisionnement | Nous avons 8 lignes de production, environ 13 500 mètres carrés chaque jour                                                                                              |  |  |
| Modalités de paiement        | T/T, payez d'abord un dépôt de 30 %, avant de charger le conteneur, payez le reste du paiement                                                                           |  |  |
| Expédition                   | Service de chargement complet de conteneurs (FCL), nous le faisons moi-même.  Service de charge inférieure à un conteneur (LCL), nous trouvons nos agents pour le faire. |  |  |
| Emballer                     | Palette ou sac PE                                                                                                                                                        |  |  |
| Port                         | Canton/Shenzhen/Foshan                                                                                                                                                   |  |  |
| Application                  | Toiture de villa, toiture de maison, jardin, Grange, maison conteneur,<br>Projet plat à pente, etc.                                                                      |  |  |

# Certificate