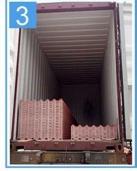

ient de conductivité thermique est de 0,325 W/m.k, environ 1/300 de carreaux d'argile, 1/50 de carreaux de ciment et 1/2000 de carreaux d'acier de couleur épaisse. Par conséquent, sans prendre en compte la couche de conservation de la chaleur, l'isolation thermique et la chaleur. la préservation des carreaux en résine synthétique peut encore être optimisée.

#### • Bonne isolation phonique

Des tests ont prouvé que les carreaux en résine synthétique ont une excellente fonction d'absorption du bruit en cas de fortes pluies et de vents forts.

Cliquer sur Feuille de toiture en résine synthétique pour apprendre plus

# resin roof tile saccessories





### Engineering case













### Our Factory













## Exhibition





















# Certificate













# Packaging