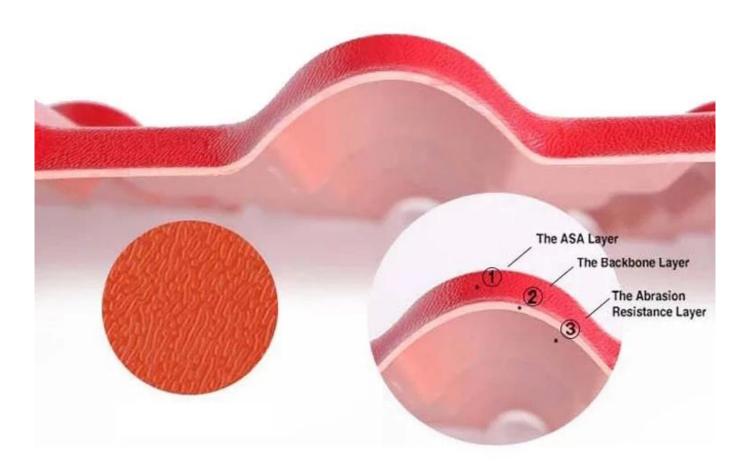

#### **Structure:**

**Surface**: Matières premières ASA importées de la plus grande société 500 GE au monde, super résistance aux intempéries, en réalité 10 ans, sans décoloration. La norme est que l'épaisseur de la surface atteint 0,15 mm, nous pouvons atteindre 0,15-0,18 mm.

**Moyen:** Le matériau est du chlorure de polyvinyle et de la poudre de calcium, la proportion est de 1:1. C'est le meilleur rapport après de nombreux essais. Ce rapport garantit la résistance et la ténacité du produit.

**Bas:** Le matériau important est également le chlorure de polyvinyle et la poudre de calcium, mais ajoutez d'autres matériaux chimiques. Nous fabriquons la même couleur que la couleur de la surface et la couleur blanche. La brillance des produits est la meilleure de l'industrie.