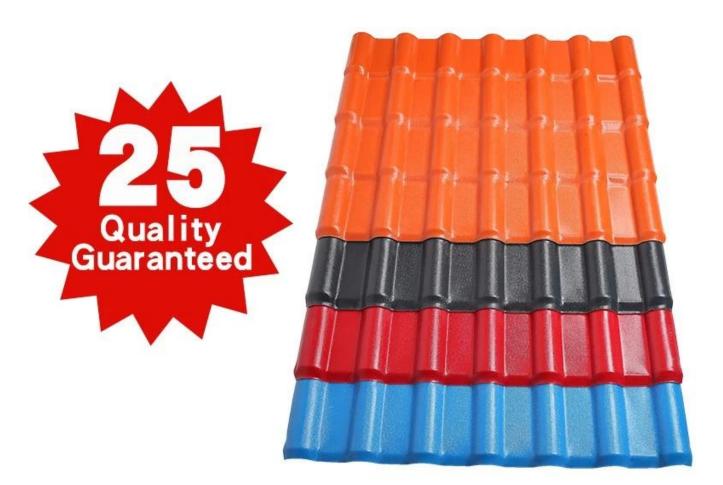

# **Information produit**

ZXC New Material Technology Co., Ltd. Haute résistance aux intempéries <u>Tuile de toit en résine synthétique ASA</u> en soldes

| Nom du produit               | Tuile de toit ASA de style espagnol                                                                                                                                      |  |  |
|------------------------------|--------------------------------------------------------------------------------------------------------------------------------------------------------------------------|--|--|
| Marque                       | ZXC                                                                                                                                                                      |  |  |
| Lieu d'origine               | Ville de Foshan, province du Guangdong, Chine (continentale)                                                                                                             |  |  |
| Matériel                     | Copolymère d'acrylonitrile styrène acrylate, chlorure de polyvinyle,<br>Poudre de calcium, autres matériaux chimiques                                                    |  |  |
| Garantie                     | 25 ans                                                                                                                                                                   |  |  |
| Attestation                  | ISO9001 / SGS / CE / RapPort d'essai                                                                                                                                     |  |  |
| Quantité minimum d'achat     | 100 mètres carrés                                                                                                                                                        |  |  |
| Délai de livraison           | 1x20GP pour 6 jours,1x40GP pour 7 jours                                                                                                                                  |  |  |
| Capacité d'approvisionnement | Nous avons 8 lignes de production, environ 13 500 mètres carrés chaque jour                                                                                              |  |  |
| Modalités de paiement        | T/T, payez d'abord un dépôt de 30 %, avant de charger le conteneur, payez le reste du paiement                                                                           |  |  |
| Expédition                   | Service de chargement complet de conteneurs (FCL), nous le faisons moi-même.  Service de charge inférieure à un conteneur (LCL), nous trouvons nos agents pour le faire. |  |  |
| Emballer                     | Palette ou sac PE                                                                                                                                                        |  |  |
| Port                         | Canton/Shenzhen/Foshan                                                                                                                                                   |  |  |
| Application                  | Toiture de villa, toiture de maison, jardin, Grange, maison conteneur,<br>Projet plat à pente, etc.                                                                      |  |  |

| Numéro de modèle  | #1050-160-30   |
|-------------------|----------------|
| Taper             | Style espagnol |
| Largeur hors tout | 1050mm         |

| Largeur efficace      | 960mm                                          |  |
|-----------------------|------------------------------------------------|--|
| Épaisseur             | 2,3 mm/2,5 mm/2,8 mm/3,0 mm                    |  |
| Longueur              | Doit être un multiple de section               |  |
| Couleur               | Orange / Rouge / Gris / Bleu ciel / Vert foncé |  |
| Espacement des vagues | 160mm                                          |  |
| Hauteur des vagues    | 30mm                                           |  |
| Longueur des sections | 219mm                                          |  |