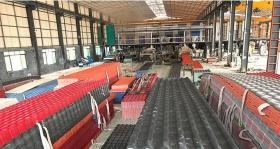

la norme GBB8624-2006.

#### • Excellente propriété d'isolation thermique

☐ Le coefficient de conductivité thermique est de 0,325 W/m.k, environ 1/300 de carreaux d'argile, 1/50 de carreaux de ciment et 1/2000 de carreaux d'acier de couleur épaisse. Par conséquent, sans prendre en compte la couche de conservation de la chaleur, l'isolation thermique et la chaleur. la préservation des carreaux en résine synthétique peut encore être optimisée.

#### • Bonne isolation phonique

Des tests ont prouvé que les carreaux en résine synthétique ont une excellente fonction d'absorption du bruit en cas de fortes pluies et de vents forts.

Cliquer sur Feuille de toiture en résine synthétique pour apprendre plus

# resin roof tile saccessories





### Engineering case













### Our Factory













## Exhibition





















# Certificate













# Packaging