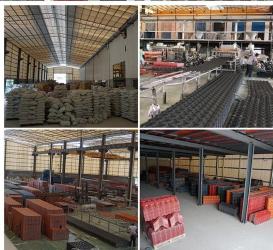

norme GBB8624-2006.

#### • Excellente propriété d'isolation thermique

☐ Le coefficient de conductivité thermique est de 0,325 W/m.k, environ 1/300 de carreaux d'argile, 1/50 de carreaux de ciment et 1/2000 de carreaux d'acier de couleur épaisse. Par conséquent, sans prendre en compte la couche de conservation de la chaleur, l'isolation thermique et la chaleur. la préservation des carreaux en résine synthétique peut encore être optimisée.

#### • Bonne isolation phonique

Des tests ont prouvé que les carreaux en résine synthétique ont une excellente fonction d'absorption du bruit en cas de fortes pluies et de vents forts.

Cliquer sur Feuille de toiture en résine synthétique pour apprendre plus

# resin roof tile saccessories





### Engineering case













### Our Factory













## Exhibition





















# Certificate













# Packaging