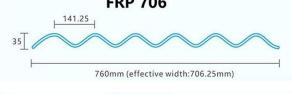

## Product show

ZXC (**FRP Corrugated Sheet Supplier China**[]We Supply FRP tiles have good light transmission and are usually suitable for tourist resort villa applications, covering farms, and so on.

| Produce name                   | frp Roof Sheet                                        |
|--------------------------------|-------------------------------------------------------|
| Mô hình                        | frp-01                                                |
| surface material               | Fiberglass                                            |
| Chiều dài                      | customized                                            |
| 20HQ/40HQ                      | 4500 square metters/6000 Square metters               |
| Worranty                       | 10 năm                                                |
| lớp                            | 1 layers                                              |
| delievery time (one container) | 5working days                                         |
| Certification                  | IS09001 SGS                                           |
| Ứng dụng                       | Villas,Townhouse,Carports and so on                   |
| chợ chính                      | Middle East South Africa South America Southeast Asia |
| characteristic                 | wind resistence heat resistence Waterproof            |
| payment terms                  | T/T Or L/C                                            |