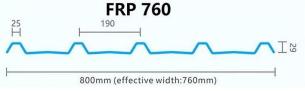

## Product show

ZXC (**FRP Corrugated Sheet Supplier China**[]We Supply FRP tiles have good light transmission and are usually suitable for tourist resort villa applications, covering farms, and so on.

| Produce name                   | frp Roof Sheet                                        |
|--------------------------------|-------------------------------------------------------|
| Mô hình                        | frp-01                                                |
| surface material               | Fiberglass                                            |
| Chiều dài                      | customized                                            |
| 20HQ/40HQ                      | 4500 square metters/6000 Square metters               |
| Worranty                       | 10 năm                                                |
| lớp                            | 1 layers                                              |
| delievery time (one container) | 5working days                                         |
| Certification                  | IS09001 SGS                                           |
| Ứng dụng                       | Villas,Townhouse,Carports and so on                   |
| chợ chính                      | Middle East South Africa South America Southeast Asia |
| characteristic                 | wind resistence heat resistence Waterproof            |
| payment terms                  | T/T Or L/C                                            |