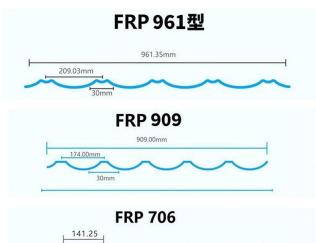

## Product show

ZXC (**FRP Corrugated Sheet Supplier China**[]We Supply FRP tiles have good light transmission and are usually suitable for tourist resort villa applications, covering farms, and so on.

| Produce name                   | frp Roof Sheet                                        |
|--------------------------------|-------------------------------------------------------|
| Mô hình                        | frp-01                                                |
| surface material               | Fiberglass                                            |
| Chiều dài                      | customized                                            |
| 20HQ/40HQ                      | 4500 square metters/6000 Square metters               |
| Worranty                       | 10 năm                                                |
| lớp                            | 1 layers                                              |
| delievery time (one container) | 5working days                                         |
| Certification                  | IS09001 SGS                                           |
| Ứng dụng                       | Villas,Townhouse,Carports and so on                   |
| chợ chính                      | Middle East South Africa South America Southeast Asia |
| characteristic                 | wind resistence heat resistence Waterproof            |
| payment terms                  | T/T Or L/C                                            |