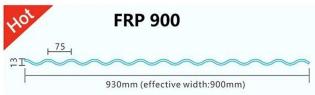

## Product show

ZXC (**FRP Corrugated Sheet Supplier China**[]We Supply FRP tiles have good light transmission and are usually suitable for tourist resort villa applications, covering farms, and so on.

| Produce name                   | frp Roof Sheet                                        |
|--------------------------------|-------------------------------------------------------|
| Mô hình                        | frp-01                                                |
| surface material               | Fiberglass                                            |
| Chiều dài                      | customized                                            |
| 20HQ/40HQ                      | 4500 square metters/6000 Square metters               |
| Worranty                       | 10 năm                                                |
| lớp                            | 1 layers                                              |
| delievery time (one container) | 5working days                                         |
| Certification                  | IS09001 SGS                                           |
| Ứng dụng                       | Villas,Townhouse,Carports and so on                   |
| chợ chính                      | Middle East South Africa South America Southeast Asia |
| characteristic                 | wind resistence heat resistence Waterproof            |
| payment terms                  | T/T Or L/C                                            |