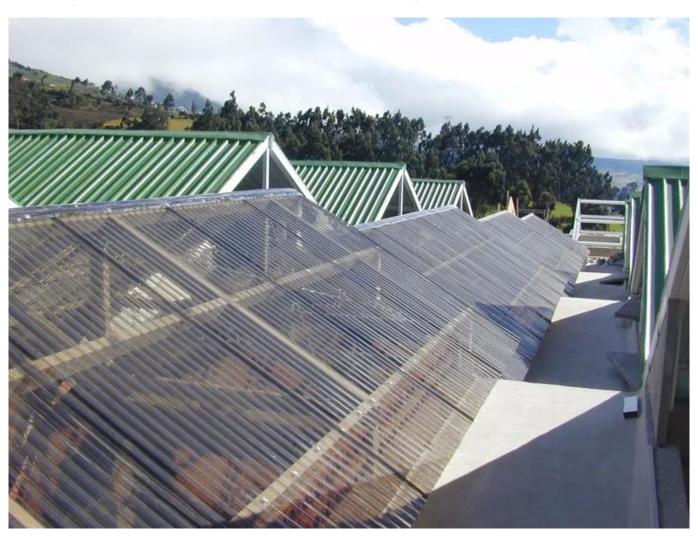

## Product show

ZXC (**FRP Corrugated Sheet Supplier China**[]We Supply FRP tiles have good light transmission and are usually suitable for tourist resort villa applications, covering farms, and so on.





| Produce name                   | frp Roof Sheet                                        |
|--------------------------------|-------------------------------------------------------|
| Mô hình                        | frp-01                                                |
| surface material               | Fiberglass                                            |
| Chiều dài                      | customized                                            |
| 20HQ/40HQ                      | 4500 square metters/6000 Square metters               |
| Worranty                       | 10 năm                                                |
| lớp                            | 1 layers                                              |
| delievery time (one container) | 5working days