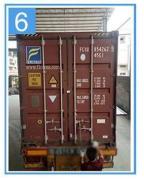

lá cây |  |  |
| Chiều dài           | tùy chỉnh                                     |  |  |
| độ dày              | 1mm,1,2mm,1,5mm,2,0mm                         |  |  |
| chiều rộng tổng thể | 920mm                                         |  |  |
| Chiều rộng hiệu quả | 840mm                                         |  |  |
| Khoảng cách xà gồ   | 700 ~ 800mm                                   |  |  |
| Bề mặt              | Bề mặt nhẵn                                   |  |  |
| Nguyên liệu thô     | Máy tính mang tên Bayer                       |  |  |

Nhấp chuột Nhà cung cấp tấm FRP Trung Quốc để biết thêm chi tiết

### **More Types**













### Our Factory













# Engineering case



### Exhibition





















## Certificate













### Packaging

















### FAQ

#### \* Bạn là nhà sản xuất hay thương nhân?

\* Vâng, chúng tôi là Nhà sản xuất thực sự, có rất nhiều hình ảnh trong phần giới thiệu công ty của chúng tôi. Nếu bạn cần sản phẩm đặc biệt khác, chúng tôi sẽ cố gắng hết sức để giúp bạn, để chúng tôi có thể xây dựng mối quan hệ kinh doanh lâu dài.

#### \*Tôi có thể đặt mua sản phẩm với hồ sơ tôi muốn không?

\* Tất nhiên là bạn có thể, chúng tôi cũng sẽ sản xuất các sản phẩm theo yêu cầu chi tiết của bạn.

#### \* Bạn có thể đặt thương hiệu của công ty tôi lên sản phẩm của bạn không?

\* Có, chúng tôi chấp nhận dịch vụ OEM&ODM. Nhưng chúng tôi cần một số thông tin về công ty của bạn.

#### \* Làm thế nào để lắp đặt tấm lợp?

\* Vui lòng liên hệ với nhân viên dịch vụ của chúng tôi, chúng tôi có video cài đặt cho bạn.

#### \* B