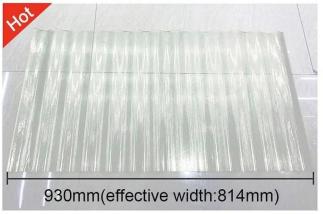

| Tên sản phẩm        | Tấm lợp PC trong suốt                         |  |  |
|---------------------|-----------------------------------------------|--|--|
| Ứng dụng            | Nhà xanh, giếng trời, v.v.                    |  |  |
| Màu sắc             | Trong suốt màu trắng, xanh dương, xanh lá cây |  |  |
| Chiều dài           | tùy chỉnh                                     |  |  |
| độ dày              | 1mm,1,2mm,1,5mm,2,0mm                         |  |  |
| chiều rộng tổng thể | 920mm                                         |  |  |
| Chiều rộng hiệu quả | 840mm                                         |  |  |
| Khoảng cách xà gồ   | 700 ~ 800mm                                   |  |  |
| Bề mặt              | Bề mặt nhẵn                                   |  |  |
| Nguyên liệu thô     | Máy tính mang tên Bayer                       |  |  |