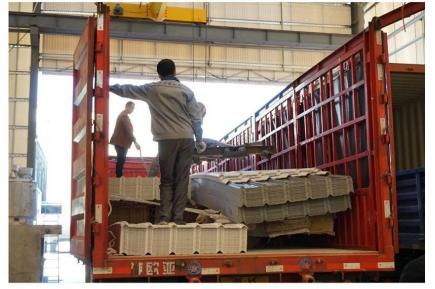

cây |  |  |
| Chiều dài           | tùy chỉnh                                     |  |  |
| độ dày              | 1mm,1,2mm,1,5mm,2,0mm                         |  |  |
| chiều rộng tổng thể | 920mm                                         |  |  |
| Chiều rộng hiệu quả | 840mm                                         |  |  |
| Khoảng cách xà gồ   | 700 ~ 800mm                                   |  |  |
| Bề mặt              | Bề mặt nhẵn                                   |  |  |
| Nguyên liệu thô     | Máy tính mang tên Bayer                       |  |  |

Nhấp chuột Nhà cung cấp tấm FRP Trung Quốc để biết thêm chi tiết

### **More Types**













### Our Factory













# Engineering case



### Exhibition





















## Certificate













### Packaging

















### FAQ

#### \* Bạn là nhà sản xuất hay thương nhân?

\* Vâng, chúng tôi là Nhà sản xuất thực sự, có rất nhiều hình ảnh trong phần giới thiệu công ty của chúng tôi. Nếu bạn cần sản phẩm đặc biệt khác, chúng tôi sẽ cố gắng hết sức để giúp bạn, để chúng tôi có thể xây dựng mối quan hệ kinh doanh lâu dài.

#### \*Tôi có thể đặt mua sản phẩm với hồ sơ tôi muốn không?

\* Tất nhiên là bạn có thể, chúng tôi cũng sẽ sản xuất các sản phẩm theo yêu cầu chi tiết của bạn.

#### \* Bạn có thể đặt thương hiệu của công ty tôi lên sản phẩm của bạn không?

\* Có, chúng tôi chấp nhận dịch vụ OEM&ODM. Nhưng chúng tôi cần một số thông tin về công ty của bạn.

#### \* Làm thế nào để lắp đặt tấm lợp?

\* Vui lòng liên hệ với nhân viên dịch vụ của chúng tôi, chúng tôi có video cài đặt cho bạn.

#### \* Bạn