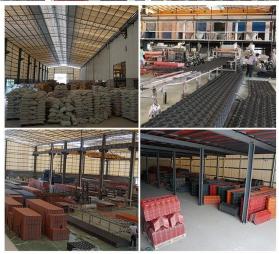

Nhà xanh, giếng trời, v.v.                    |  |  |
| Màu sắc             | Trong suốt màu trắng, xanh dương, xanh lá cây |  |  |
| Chiều dài           | tùy chỉnh                                     |  |  |
| độ dày              | 1mm,1,2mm,1,5mm,2,0mm                         |  |  |
| chiều rộng tổng thể | 920mm                                         |  |  |
| Chiều rộng hiệu quả | 840mm                                         |  |  |
| Khoảng cách xà gồ   | 700 ~ 800mm                                   |  |  |
| Bề mặt              | Bề mặt nhẵn                                   |  |  |
| Nguyên liệu thô     | Máy tính mang tên Bayer                       |  |  |

Nhấp chuột Nhà cung cấp tấm FRP Trung Quốc để biết thêm chi tiết

### **More Types**













### Our Factory













# Engineering case



### Exhibition





















## Certificate













### Packaging

















### FAQ

#### \* Bạn là nhà sản xuất hay thương nhân?

\* Vâng, chúng tôi là Nhà sản xuất thực sự, có rất nhiều hình ảnh trong phần giới thiệu công ty của chúng tôi. Nếu bạn cần sản phẩm đặc biệt khác, chúng tôi sẽ cố gắng hết sức để giúp bạn, để chúng tôi có thể xây dựng mối quan hệ kinh doanh lâu dài.

#### \*Tôi có thể đặt mua sản phẩm với hồ sơ tôi muốn không?

\* Tất nhiên là bạn có thể, chúng tôi cũng sẽ sản xuất các sản phẩm theo yêu cầu chi tiết của bạn.

#### \* Bạn có thể đặt thương hiệu của công ty tôi lên sản phẩm của bạn không?

\* Có, chúng tôi chấp nhận dịch vụ OEM&ODM. Nhưng chúng tôi cần một số thông tin về công ty của bạn.

#### \* Làm thế nào để lắp