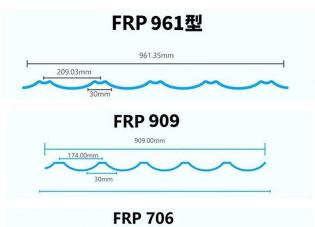

|--|
| Ứng dụng            | Nhà xanh, giếng trời, v.v.                    |  |  |
| Màu sắc             | Trong suốt màu trắng, xanh dương, xanh lá cây |  |  |
| Chiều dài           | tùy chỉnh                                     |  |  |
| độ dày              | 1mm,1,2mm,1,5mm,2,0mm                         |  |  |
| chiều rộng tổng thể | 920mm                                         |  |  |
| Chiều rộng hiệu quả | 840mm                                         |  |  |
| Khoảng cách xà gồ   | 700 ~ 800mm                                   |  |  |
| Bề mặt              | Bề mặt nhẵn                                   |  |  |
| Nguyên liệu thô     | Máy tính mang tên Bayer                       |  |  |

Nhấp chuột Nhà cung cấp tấm FRP Trung Quốc để biết thêm chi tiết

### **More Types**













### Our Factory













# Engineering case



### Exhibition





















## Certificate













### Packaging

















### FAQ

#### \* Bạn là nhà sản xuất hay thương nhân?

\* Vâng, chúng tôi là Nhà sản xuất thực sự, có rất nhiều hình ảnh trong phần giới thiệu công ty của chúng tôi. Nếu bạn cần sản phẩm đặc biệt khác, chúng tôi sẽ cố gắng hết sức để giúp bạn, để chúng tôi có thể xây dựng mối quan hệ kinh doanh lâu dài.

#### \*Tôi có thể đặt mua sản phẩm với hồ sơ tôi muốn không?

\* Tất nhiên là bạn có thể, chúng tôi cũng sẽ sản xuất các sản phẩm theo yêu cầu chi tiết của bạn.

#### \* Bạn có thể đặt thương hiệu của công ty tôi lên sản phẩm của bạn không?

\* Có, chúng tôi chấp nhận dịch vụ OEM&ODM. Nhưng chúng tôi cần một số thông tin về công ty của bạn.