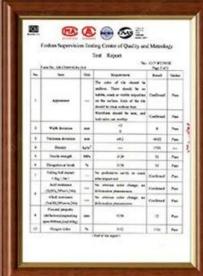

g suốt màu trắng, xanh dương, xanh lá cây |  |  |
| Chiều dài           | tùy chỉnh                                     |  |  |
| độ dày              | 1mm,1,2mm,1,5mm,2,0mm                         |  |  |
| chiều rộng tổng thể | 920mm                                         |  |  |
| Chiều rộng hiệu quả | 840mm                                         |  |  |
| Khoảng cách xà gồ   | 700 ~ 800mm                                   |  |  |
| Bề mặt              | Bề mặt nhẵn                                   |  |  |
| Nguyên liệu thô     | Máy tính mang tên Bayer                       |  |  |

Nhấp chuột Nhà cung cấp tấm FRP Trung Quốc để biết thêm chi tiết

### **More Types**













### Our Factory













# Engineering case



### Exhibition





















## Certificate













### Packaging

















### FAQ

#### \* Bạn là nhà sản xuất hay thương nhân?

\* Vâng, chúng tôi là Nhà sản xuất thực sự, có rất nhiều hình ảnh trong phần giới thiệu công ty của chúng tôi. Nếu bạn cần sản phẩm đặc biệt khác, chúng tôi sẽ cố gắng hết sức để giúp bạn, để chúng tôi có thể xây dựng mối quan hệ kinh doanh lâu dài.

#### \*Tôi có thể đặt mua sản phẩm với hồ sơ tôi muốn không?

\* Tất nhiên là bạn có thể, chúng tôi cũng sẽ sản xuất các sản phẩm theo yêu cầu chi tiết của bạn.

#### \* Bạn có thể đặt thương hiệu của công ty tôi lên sản phẩm của bạn không?

\* Có, chúng tôi chấp nhận dịch vụ OEM&ODM. Nhưng chúng tôi cần một số thông tin về công ty của bạn.

#### \* Làm thế nào để lắp đặt tấm lợp?

\* Vui lòng liên hệ với nhân viên dịch vụ của chúng tôi, chúng tôi c