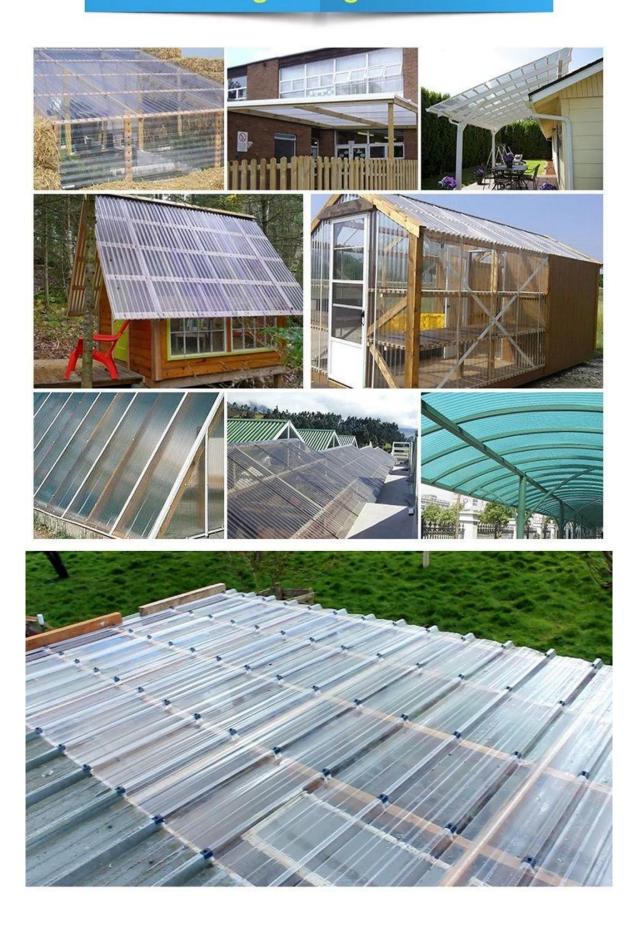

### **Product show**

ZXC New Material Technology Co., Ltd là Trung Quốc Nhà sản xuất tấm lợp Frp, chúng tôi cung cấp tấm lợp chất lượng. Nếu đơn đặt hàng của bạn khớp với chi tiết kích thước kho của chúng tôi, chúng tôi có thể thời gian giao hàng nhanh hơn. Tất nhiên chúng tôi cũng có thể tùy chỉnh cho bạn.

| Tên sản phẩm        | Tấm lợp PC trong suốt                         |  |  |
|---------------------|-----------------------------------------------|--|--|
| Ứng dụng            | Nhà xanh, giếng trời, v.v.                    |  |  |
| Màu sắc             | Trong suốt màu trắng, xanh dương, xanh lá cây |  |  |
| Chiều dài           | tùy chỉnh                                     |  |  |
| độ dày              | 1mm,1,2mm,1,5mm,2,0mm                         |  |  |
| chiều rộng tổng thể | 920mm                                         |  |  |
| Chiều rộng hiệu quả | 840mm                                         |  |  |
| Khoảng cách xà gồ   | 700 ~ 800mm                                   |  |  |
| Bề mặt              | Bề mặt nhẵn                                   |  |  |
| Nguyên liệu thô     | Máy tính mang tên Bayer                       |  |  |