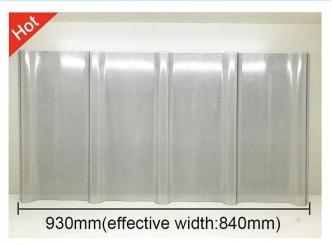

| Tên sản phẩm        | Tấm lợp PC trong suốt                         |  |  |
|---------------------|-----------------------------------------------|--|--|
| Ứng dụng            | Nhà xanh, giếng trời, v.v.                    |  |  |
| Màu sắc             | Trong suốt màu trắng, xanh dương, xanh lá cây |  |  |
| Chiều dài           | tùy chỉnh                                     |  |  |
| độ dày              | 1mm,1,2mm,1,5mm,2,0mm                         |  |  |
| chiều rộng tổng thể | 920mm                                         |  |  |
| Chiều rộng hiệu quả | 840mm                                         |  |  |
| Khoảng cách xà gồ   | 700 ~ 800mm                                   |  |  |
| Bề mặt              | Bề mặt nhẵn                                   |  |  |
| Nguyên liệu thô     | Máy tính mang tên Bayer                       |  |  |