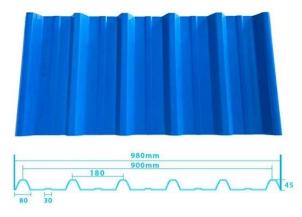

# More Types

1130 corrugaetd sheets

1130 trapezoidal sheets

900 high wave

980 high wave

Số mô hình #1130-210-24 Kiểu Kiểu hình thang

Chiều rộng tổng thể 1130mm Chiều rộng hiệu quả 1050mm

độ dày

1,3 mm / 1,5 mm / 1,8 mm / 2,0 mm / 2,3 mm / 2,5 mm / 2,8 mm / 3,0

mm

Chiều dài 5,8 mét / 11,8 mét / Tùy chỉnh

Màu sắc Trắng / Xanh / Xanh / Đỏ / Tùy chỉnh

Khoảng cách sóng 210mm Chiều cao sóng 24mm

Lớp Một lớp / Hai lớp / Ba lớp