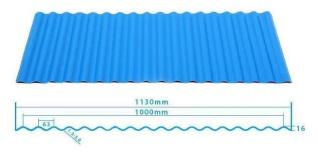

# More Types

1130 corrugaetd sheets

1130 trapezoidal sheets

900 high wave

980 high wave

Số mô hình #1130-210-24 Kiểu Kiểu hình thang

Chiều rộng tổng thể 1130mm Chiều rộng hiệu quả 1050mm

độ dày

1,3 mm / 1,5 mm / 1,8 mm / 2,0 mm / 2,3 mm / 2,5 mm / 2,8 mm / 3,0

mm

Chiều dài 5,8 mét / 11,8 mét / Tùy chỉnh

Màu sắc Trắng / Xanh / Xanh / Đỏ / Tùy chỉnh

Khoảng cách sóng 210mm Chiều cao sóng 24mm

Lớp Một lớp / Hai lớp / Ba lớp