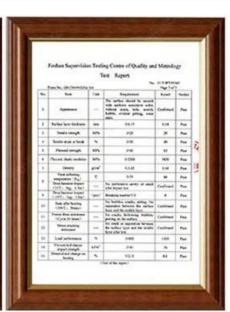

t liệu chống cháy, đã được cơ quan phòng cháy chữa cháy quốc gia cấp theo tiêu chuẩn GB8624-2006 để thử nghiệm, hiệu quả an toàn phòng cháy chữa cháy  $\geq$  cấp B1.

#### • Cách nhiệt

• Tấm lợp nhựa PVC ZhongXingCheng hệ số dẫn nhiệt là 0,325w/mk, ngói đất sét khoảng 1/310, ngói xi măng 1/5, ngói thép màu dày 0,5mm 1/2000. Do đó, không xét đến trường hợp tăng lớp cách nhiệt , tấm lợp nhựa PVC vẫn có thể đạt được đặc tính cách nhiệt tốt nhất.

#### • Cách âm

• Các thử nghiệm chứng minh rằng: khi chịu mưa lớn, gió lớn chịu tác động của tiếng ồn bên ngoài, ZhongXingCheng ( Nhà máy sản xuất tấm lợp nhựa PVC) tấm lợp có khả năng hấp thụ tiếng ồn tốt, độ ồn giảm 30dB so với ngói thép màu.

# **PVC** accessories



### Our Factory













### Engineering case









# Certificate













### Exhibition





















## Packaging

















## FAQ

### \* Bạn là nhà sản xuất hay thương nhân?

\* Vâng, chúng tôi là nhà sản xuất thực sự, có rất nhiều hình ảnh trong phần giới thiệu công ty của chúng tôi. Nếu bạn cần sản phẩm đặc biệt khác, chúng tôi sẽ cố gắng hết sức để giúp bạn, để chúng tôi có thể xây dựng mối quan hệ kinh doanh lâu dài.

### \*Tôi có thể đặt mua sản phẩm với hồ sơ tôi muốn không?

\* Tất nhiên là bạn có thể, chúng tôi cũng sẽ sản xuất các sản phẩm theo yêu cầu chi tiết của bạn.

### \* Bạn có thể đặt thương hiệu của công ty tôi lên sản phẩm của bạn không?

\* Có, chúng tôi chấp nhận dịch vụ OEM&ODM. Nhưng chúng tôi cần một số thông tin về công ty của bạn.

### \* Làm thế nào để lắp đặt tấm lợp?

\* Vui lòng liên hệ với nhân viên dịch v