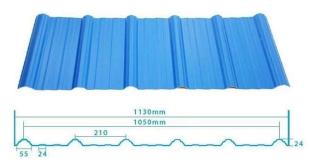

# More Types

1130 corrugaetd sheets

1130 trapezoidal sheets

900 high wave

980 high wave

Số mô hình #1130-210-24 Kiểu Kiểu hình thang

Chiều rộng tổng thể 1130mm Chiều rộng hiệu quả 1050mm

độ dày

1,3 mm / 1,5 mm / 1,8 mm / 2,0 mm / 2,3 mm / 2,5 mm / 2,8 mm / 3,0

mm

Chiều dài 5,8 mét / 11,8 mét / Tùy chỉnh

Màu sắc Trắng / Xanh / Xanh / Đỏ / Tùy chỉnh

Khoảng cách sóng 210mm Chiều cao sóng 24mm

Lớp Một lớp / Hai lớp / Ba lớp