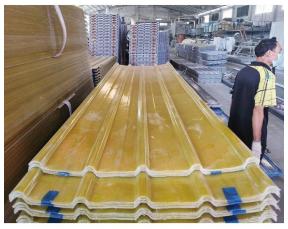

# Product show

# More Types

1130 corrugaetd sheets

1130 trapezoidal sheets

900 high wave

980 high wave

Số mô hình #1130-210-24 Kiểu Kiểu hình thang

Chiều rộng tổng thể 1130mm Chiều rộng hiệu quả 1050mm

độ dày

1,3 mm / 1,5 mm / 1,8 mm / 2,0 mm / 2,3 mm / 2,5 mm / 2,8 mm / 3,0

mm

Chiều dài 5,8 mét / 11,8 mét / Tùy chỉnh

Màu sắc Trắng / Xanh / Xanh / Đỏ / Tùy chỉnh

Khoảng cách sóng 210mm Chiều cao sóng 24mm

Lớp Một lớp / Hai lớp / Ba lớp