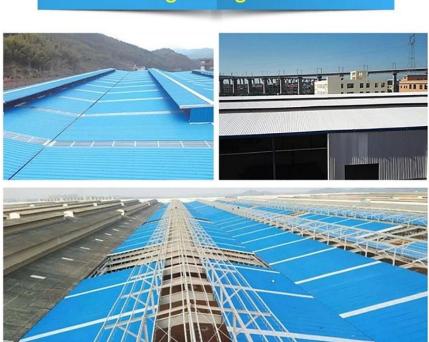

# Product show

# ZXC <u>Tấm lợp PVC,bán hàng Tấm lợp PVC Bán buôn</u> Vật liệu lợp PVC thiết kế chống cháy hiện đại tùy chỉnh

| tên sản phẩm                   | Tấm lợp nhựa PVC chống ăn mòn                                                                                                                                                                                                                           |
|--------------------------------|---------------------------------------------------------------------------------------------------------------------------------------------------------------------------------------------------------------------------------------------------------|
| Thương hiệu                    | ZXC                                                                                                                                                                                                                                                     |
| Nguồn gốc                      | Thành phố Phật Sơn, tỉnh Quảng Đông, Trung Quốc (Đại lục)                                                                                                                                                                                               |
| Vật liệu                       | Polyvinyl clorua, bột canxi, vật liệu hóa học khác                                                                                                                                                                                                      |
| Bảo đảm                        | 10 năm                                                                                                                                                                                                                                                  |
| Chứng nhận                     | ISO9001 / SGS / CE                                                                                                                                                                                                                                      |
| Số lượng đặt hàng tối<br>thiểu | 300 mét vuông                                                                                                                                                                                                                                           |
| Thời gian giao hàng            | 1x20GP trong 6 ngày, 1x40GP trong 7 ngày                                                                                                                                                                                                                |
| Khả năng cung cấp              | Chúng tôi có 8 dây chuyền sản xuất, khoảng 13500 mét vuông mỗi ngày                                                                                                                                                                                     |
| Điều khoản thanh toán          | T/T, trước tiên phải trả 30% tiền đặt cọc, trước khi xếp container thanh toán phần còn lại của khoản thanh toán L/C ,                                                                                                                                   |
| Đang chuyển hàng               | Dịch vụ tải container đầy đủ (FCL), chúng tôi tự thực hiện.<br>Dịch vụ ít hơn tải trọng container (LCL), Chúng tôi tìm các đại lý của mình để<br>thực hiện việc đó.                                                                                     |
| Bưu kiện                       | Túi pallet hoặc PE                                                                                                                                                                                                                                      |
| Hải cảng                       | Quảng Châu / Thâm Quyến / Phật Sơn                                                                                                                                                                                                                      |
| Ứng dụng                       | Nhà máy, Kho, Trang trại, Chợ, Lối đi. Đặc biệt trong các nhà máy hóa chất ăn mòn, nhà máy luyện kim, nhà máy gốm sứ, nhà máy nước tương, nhà máy hóa chất, nhà máy in và nhuộm, nhà máy dung môi hữu cơ, nhà máy axit, kiềm và các nhà máy ăn mòn khác |