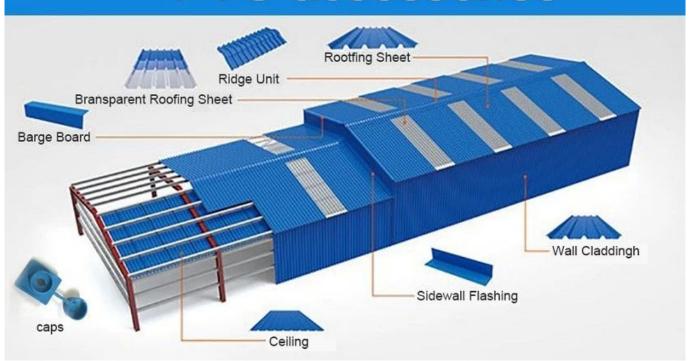

t lượng trong 15 năm).

#### Chống cháy

• Tấm lợp nhựa PVC ZhongXingCheng là vật liệu chống cháy, đã được cơ quan phòng cháy chữa cháy quốc gia cấp theo tiêu chuẩn GB8624-2006 để thử nghiệm, hiệu quả an toàn phòng cháy chữa cháy  $\geq$  cấp B1.

#### • Cách nhiệt

• Tấm lợp nhựa PVC ZhongXingCheng hệ số dẫn nhiệt là 0,325w/mk, ngói đất sét khoảng 1/310, ngói xi măng 1/5, ngói thép màu dày 0,5mm 1/2000. Do đó, không xét đến trường hợp tăng lớp cách nhiệt , tấm lợp nhựa PVC vẫn có thể đạt được đặc tính cách nhiệt tốt nhất.

#### • Cách âm

• Các thử nghiệm chứng minh rằng: khi chịu mưa lớn, gió lớn chịu tác động của tiếng ồn bên ngoài, ZhongXingCheng ( Nhà máy sản xuất tấm lợp nhựa PVC) tấm lợp có khả năng hấp thụ tiếng ồn tốt, độ ồn giảm 30dB so với ngói thép màu.

# **PVC** accessories



### Our Factory













### Engineering case









# Certificate













### Exhibition





















## Packaging

















## FAQ

### \* Bạn là nhà sản xuất hay thương nhân?

\* Vâng, chúng tôi là nhà sản xuất thực sự, có rất nhiều hình ảnh trong phần giới thiệu công ty của chúng tôi. Nếu bạn cần sản phẩm đặc biệt khác, chúng tôi sẽ cố gắng hết sức để giúp bạn, để chúng tôi có thể xây dựng mối quan hệ kinh doanh lâu dài.

### \*Tôi có thể đặt mua sản phẩm với hồ sơ tôi muốn không?

\* Tất nhiên là bạn có thể, chúng tôi cũng sẽ sản xuất các sản phẩm theo yêu cầu chi tiết của bạn.

### \* Bạn có thể đặt thương hiệu của công ty tôi lên sản phẩm của bạn không?

\* Có, chúng tôi chấp nhận dịch vụ OEM&ODM. Nhưng chúng tôi cần một số thông tin về công ty của bạn.