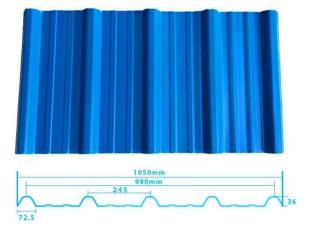

# More Types

1130 corrugaetd sheets

1130 trapezoidal sheets

900 high wave

980 high wave

Số mô hình #1130-210-24 Kiểu Kiểu hình thang

Chiều rộng tổng thể 1130mm Chiều rộng hiệu quả 1050mm

độ dày

1,3 mm / 1,5 mm / 1,8 mm / 2,0 mm / 2,3 mm / 2,5 mm / 2,8 mm / 3,0

mm

Chiều dài 5,8 mét / 11,8 mét / Tùy chỉnh

Màu sắc Trắng / Xanh / Xanh / Đỏ / Tùy chỉnh

Khoảng cách sóng 210mm Chiều cao sóng 24mm

Lớp Một lớp / Hai lớp / Ba lớp