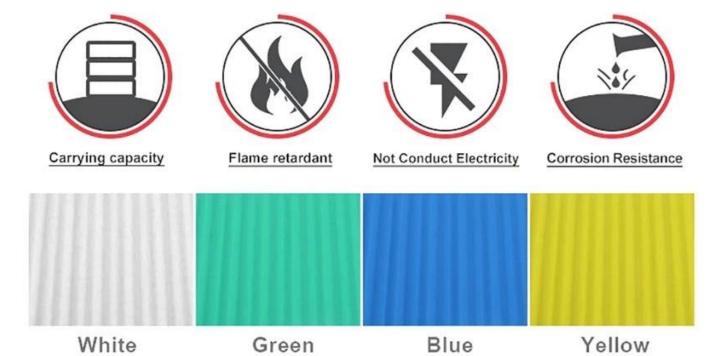

### Tính năng

### Chống ăn mòn

• Tấm lợp nhựa PVC ZhongXingCheng có khả năng chống axit, kiềm, muối và các hóa chất ăn mòn khác về lâu dài. Thí nghiệm chứng minh rằng: Trong muối, kiềm và 60% sau khi ngâm trong axit 24 giờ, không có phản ứng hóa học. Rất thích hợp cho các khu vực có mưa axit và sử dụng ven biển, hiệu quả đặc biệt đáng kể.

### Không thấm nước

• Vật liệu bề mặt tấm lợp nhựa PVC ZhongXingCheng được ép đùn đồng thời trong lớp nhựa bề mặt siêu thời tiết để đảm bảo độ bền của sản phẩm (đảm bảo chất lượng trong 15 năm).

#### Chống cháy

• Tấm lợp nhựa PVC ZhongXingCheng là vật liệu chống cháy, đã được cơ quan phòng cháy chữa cháy quốc gia cấp theo tiêu chuẩn GB8624-2006 để thử nghiệm, hiệu quả an toàn phòng cháy chữa cháy  $\geq$  cấp B1.

#### • Cách âm

• Các thử nghiệm chứng minh rằng: khi chịu mưa lớn, gió lớn chịu tác động của tiếng ồn bên ngoài, ZhongXingCheng ( Nhà máy sản xuất tấm lợp nhựa PVC) tấm lợp có khả năng hấp thụ tiếng ồn tốt, độ ồn giảm 30dB so với ngói thép màu.