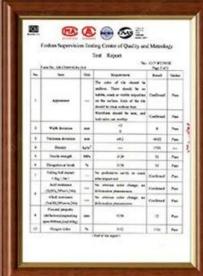

vật liệu chống cháy, đã được cơ quan phòng cháy chữa cháy quốc gia cấp theo tiêu chuẩn GB8624-2006 để thử nghiệm, hiệu quả an toàn phòng cháy chữa cháy  $\geq$  cấp B1.

#### • Cách nhiệt

• Tấm lợp nhựa PVC ZhongXingCheng hệ số dẫn nhiệt là 0,325w/mk, ngói đất sét khoảng 1/310, ngói xi măng 1/5, ngói thép màu dày 0,5mm 1/2000. Do đó, không xét đến trường hợp tăng lớp cách nhiệt , tấm lợp nhựa PVC vẫn có thể đạt được đặc tính cách nhiệt tốt nhất.

#### • Cách âm

• Các thử nghiệm chứng minh rằng: khi chịu mưa lớn, gió lớn chịu tác động của tiếng ồn bên ngoài, ZhongXingCheng ( Nhà máy sản xuất tấm lợp nhựa PVC) tấm lợp có khả năng hấp thụ tiếng ồn tốt, độ ồn giảm 30dB so với ngói thép màu.

# **PVC** accessories



### Our Factory













### Engineering case









# Certificate













### Exhibition





















## Packaging

















## FAQ

### \* Bạn là nhà sản xuất hay thương nhân?

\* Vâng, chúng tôi là nhà sản xuất thực sự, có rất nhiều hình ảnh trong phần giới thiệu công ty của chúng tôi. Nếu bạn cần sản phẩm đặc biệt khác, chúng tôi sẽ cố gắng hết sức để giúp bạn, để chúng tôi có thể xây dựng mối quan hệ kinh doanh lâu dài.

### \*Tôi có thể đặt mua sản phẩm với hồ sơ tôi muốn không?

\* Tất nhiên là bạn có thể, chúng tôi cũng sẽ sản xuất các sản phẩm theo yêu cầu chi tiết của bạn.

### \* Bạn có thể đặt thương hiệu của công ty tôi lên sản phẩm của bạn không?

\* Có, chúng tôi chấp nhận dịch vụ OEM&ODM. Nhưng chúng tôi cần một số thông tin về công ty của bạn.

### \* Làm thế nào để lắp đặt tấm lợp?

\* Vui lòng liên hệ với nhân viên dịch