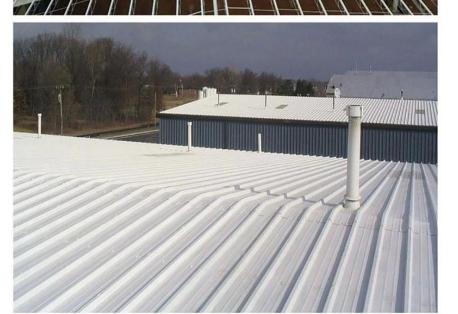

# Product show

# ZXC <u>Tấm lợp PVC,bán hàng Tấm lợp PVC Bán buôn</u> Vật liệu lợp PVC thiết kế chống cháy hiện đại tùy chỉnh

| tên sản phẩm                   | Tấm lợp nhựa PVC chống ăn mòn                                                                                                                                                                                                                           |
|--------------------------------|---------------------------------------------------------------------------------------------------------------------------------------------------------------------------------------------------------------------------------------------------------|
| Thương hiệu                    | ZXC                                                                                                                                                                                                                                                     |
| Nguồn gốc                      | Thành phố Phật Sơn, tỉnh Quảng Đông, Trung Quốc (Đại lục)                                                                                                                                                                                               |
| Vật liệu                       | Polyvinyl clorua, bột canxi, vật liệu hóa học khác                                                                                                                                                                                                      |
| Bảo đảm                        | 10 năm                                                                                                                                                                                                                                                  |
| Chứng nhận                     | ISO9001 / SGS / CE                                                                                                                                                                                                                                      |
| Số lượng đặt hàng tối<br>thiểu | 300 mét vuông                                                                                                                                                                                                                                           |
| Thời gian giao hàng            | 1x20GP trong 6 ngày, 1x40GP trong 7 ngày                                                                                                                                                                                                                |
| Khả năng cung cấp              | Chúng tôi có 8 dây chuyền sản xuất, khoảng 13500 mét vuông mỗi ngày                                                                                                                                                                                     |
| Điều khoản thanh toán          | T/T, trước tiên phải trả 30% tiền đặt cọc, trước khi xếp container thanh toán phần còn lại của khoản thanh toán L/C ,                                                                                                                                   |
| Đang chuyển hàng               | Dịch vụ tải container đầy đủ (FCL), chúng tôi tự thực hiện.<br>Dịch vụ ít hơn tải trọng container (LCL), Chúng tôi tìm các đại lý của mình để<br>thực hiện việc đó.                                                                                     |
| Bưu kiện                       | Túi pallet hoặc PE                                                                                                                                                                                                                                      |
| Hải cảng                       | Quảng Châu / Thâm Quyến / Phật Sơn                                                                                                                                                                                                                      |
| Ứng dụng                       | Nhà máy, Kho, Trang trại, Chợ, Lối đi. Đặc biệt trong các nhà máy hóa chất ăn mòn, nhà máy luyện kim, nhà máy gốm sứ, nhà máy nước tương, nhà máy hóa chất, nhà máy in và nhuộm, nhà máy dung môi hữu cơ, nhà máy axit, kiềm và các nhà máy ăn mòn khác |