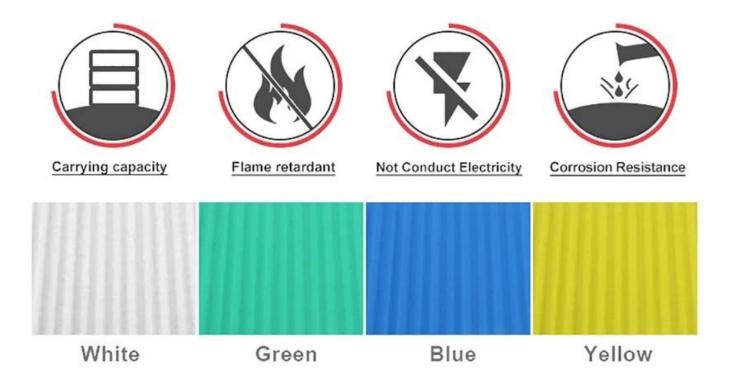

### ZXC New Material Technology Co., Ltd. là <u>tấm lợp ngói PVC Trung Quốc</u> Nhà cung cấp giá rẻ bán tấm nhựa bền chịu được thời tiết cho mái nhà. Màu sắc có Trắng / Xanh lam / Xanh lục / Đỏ / Có thể tùy chỉnh.

#### • Chống ăn mòn

• Tấm lợp nhựa PVC ZhongXingCheng có khả năng chống axit, kiềm, muối và các hóa chất ăn mòn khác về lâu dài. Thí nghiệm chứng minh rằng: Trong muối, kiềm và 60% sau khi ngâm trong axit 24 giờ, không có phản ứng hóa học. Rất thích hợp cho các khu vực có mưa axit và sử dụng ven biển, hiệu quả đặc biệt đáng kể.

#### • Không thấm nước

• Vật liệu bề mặt tấm lợp nhựa PVC ZhongXingCheng được ép đùn đồng thời trong lớp nhựa bề mặt siêu thời tiết để đảm bảo độ bền của sản phẩm (đảm bảo chất lượng trong 15 năm).

#### • Chống cháy

• Tấm lợp nhựa PVC ZhongXingCheng là vật liệu chống cháy, đã được cơ quan phòng cháy chữa cháy quốc gia cấp theo tiêu chuẩn GB8624-2006 để thử nghiệm, hiệu quả an toàn phòng cháy chữa cháy  $\geq$  cấp B1.