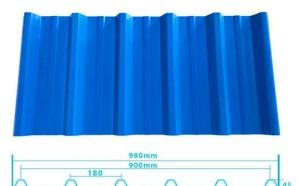

|
| Hải cảng                       | Quảng Châu / Thâm Quyến / Phật Sơn                                                                                                                                                                                                                               |
| Ứng dụng                       | Nhà máy, Kho, Trang trại, Chợ, Lối đi. Đặc biệt trong các nhà máy hóa chất<br>ăn mòn, nhà máy luyện kim, nhà máy gốm sứ, nhà máy nước tương, nhà máy<br>hóa chất, nhà máy in và nhuộm, nhà máy dung môi hữu cơ, nhà máy axit,<br>kiềm và các nhà máy ăn mòn khác |



## More Types

### 1130 corrugaetd sheets



### 1130 trapezoidal sheets



### 900 high wave



### 980 high wave

80 30



| Số mô hình          | #1130-210-24                                                          |
|---------------------|-----------------------------------------------------------------------|
| Kiểu                | Kiểu hình thang                                                       |
| Chiều rộng tổng thể | 1130mm                                                                |
| Chiều rộng hiệu quả | 1050mm                                                                |
| độ dày              | 1,3 mm / 1,5 mm / 1,8 mm / 2,0 mm / 2,3 mm / 2,5 mm / 2,8 mm / 3,0 mm |
| Chiều dài           | 5,8 mét / 11,8 mét / Tùy chỉnh                                        |
| Màu sắc             | Trắng / Xanh / Xanh / Đỏ / Tùy chỉnh                                  |
|