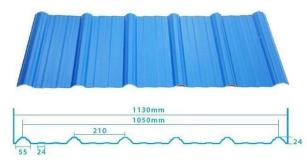

### 1130 trapezoidal sheets

### 980 high wave

80 30

| Số mô hình          | #1130-210-24                                                          |
|---------------------|-----------------------------------------------------------------------|
| Kiểu                | Kiểu hình thang                                                       |
| Chiều rộng tổng thể | 1130mm                                                                |
| Chiều rộng hiệu quả | 1050mm                                                                |
| độ dày              | 1,3 mm / 1,5 mm / 1,8 mm / 2,0 mm / 2,3 mm / 2,5 mm / 2,8 mm / 3,0 mm |
| Chiều dài           | 5,8 mét / 11,8 mét / Tùy chỉnh                                        |
| Màu sắc             | Trắng / Xanh / Xanh / Đỏ / Tùy chỉnh                                  |
| Khoảng cách sóng    | 210mm                                                                 |
| Chiều cao sóng      | 24mm                                                                  |
| Lóp                 | Một lớp / Hai lớp / Ba lớp                                            |