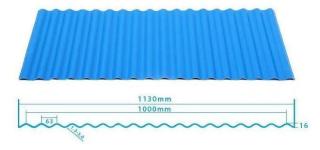

|
| Hải cảng                       | Quảng Châu / Thâm Quyến / Phật Sơn                                                                                                                                                                                                                               |
| Ứng dụng                       | Nhà máy, Kho, Trang trại, Chợ, Lối đi. Đặc biệt trong các nhà máy hóa chất<br>ăn mòn, nhà máy luyện kim, nhà máy gốm sứ, nhà máy nước tương, nhà máy<br>hóa chất, nhà máy in và nhuộm, nhà máy dung môi hữu cơ, nhà máy axit,<br>kiềm và các nhà máy ăn mòn khác |



## More Types

### 1130 corrugaetd sheets



### 1130 trapezoidal sheets



### 900 high wave



### 980 high wave

80 30



| Số mô hình          | #1130-210-24                                                          |
|---------------------|-----------------------------------------------------------------------|
| Kiểu                | Kiểu hình thang                                                       |
| Chiều rộng tổng thể | 1130mm                                                                |
| Chiều rộng hiệu quả | 1050mm                                                                |
| độ dày              | 1,3 mm / 1,5 mm / 1,8 mm / 2,0 mm / 2,3 mm / 2,5 mm / 2,8 mm / 3,0 mm |
| Chiều dài           | 5,8 mét / 11,8 mét / Tùy chỉnh                                        |
| Màu sắc             | Trắng / Xanh / Xanh /