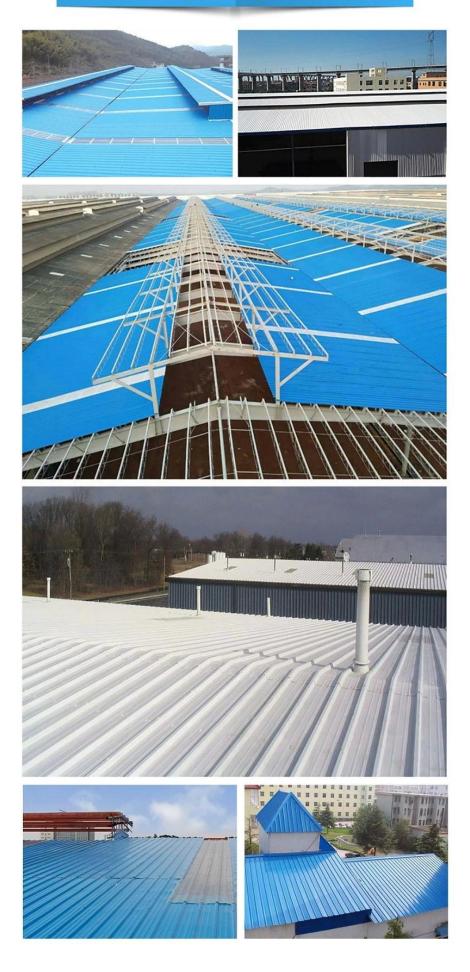

lợp nhựa PVC ZhongXingCheng là vật liệu chống cháy, đã được cơ quan phòng cháy chữa cháy quốc gia cấp theo tiêu chuẩn GB8624-2006 để thử nghiệm, hiệu quả an toàn phòng cháy chữa cháy  $\geq$  cấp B1.

#### • Cách nhiệt

• Tấm lợp nhựa PVC ZhongXingCheng hệ số dẫn nhiệt là 0,325w/mk, ngói đất sét khoảng 1/310, ngói xi măng 1/5, ngói thép màu dày 0,5mm 1/2000. Do đó, không xét đến trường hợp tăng lớp cách nhiệt , tấm lợp nhựa PVC vẫn có thể đạt được đặc tính cách nhiệt tốt nhất.

#### • Cách âm

• Các thử nghiệm chứng minh rằng: khi chịu mưa lớn, gió lớn chịu tác động của tiếng ồn bên ngoài, tấm lợp ngói nhựa ZhongXingCheng có khả năng hấp thụ tiếng ồn tốt, độ ồn giảm 30dB so với ngói thép màu.

### Bấm vào <u>giá tấm lợp nhựa Trung Quốc</u> để biết thêm chi tiết





### Engineering case



# Certificate







#### \* Bạn là nhà sản xuất hay thương nhân?

FAQ

\* Vâng, chúng tôi là nhà sản xuất thực sự, có rất nhiều hình ảnh trong phần giới thiệu công ty của chúng tôi. Nếu bạn cần sản phẩm đặc biệt khác, chúng tôi sẽ cố gắng hết sức để giúp bạn, để chúng tôi có thể xây dựng mối quan hệ kinh doanh lâu dài.

#### \*Tôi có thể đặt mua sản phẩm với hồ sơ tôi muốn không?

\* Tất nhiên là bạn có thể, chúng tôi cũng sẽ sản xuất các sản phẩm theo yêu cầu chi tiết của bạn.

#### \* Bạn có thể đặt thương hiệu của công ty tôi lên sản phẩm của bạn không?

\* Có, chúng tôi chấp nhận dịch vụ OEM&ODM. Nhưng chúng tôi cần một số thông tin về công ty của bạn.

#### \* Làm thế nào để lắp đặt tấm lợp?

\* Vui lòng liên hệ với nhân viên dịch vụ của chúng tôi, chúng tôi có video cài đặt cho bạ