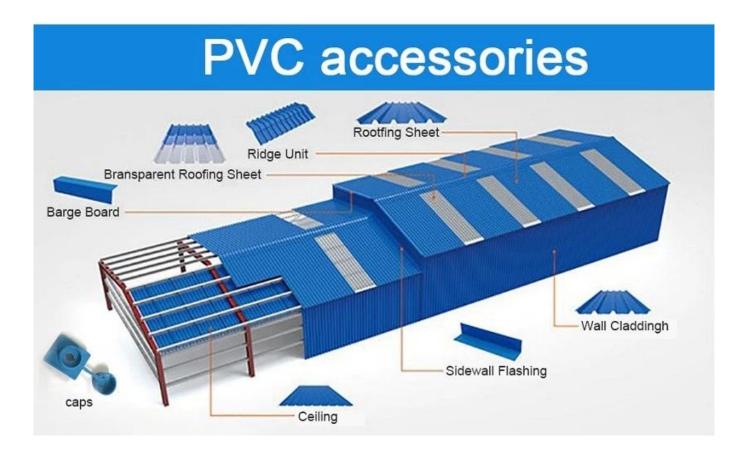

## More Types

### 1130 corrugaetd sheets

### 1130 trapezoidal sheets

### 900 high wave

### 980 high wave

80 30

| Số mô hình          | #1130-210-24                                                          |
|---------------------|-----------------------------------------------------------------------|
| Kiểu                | Kiểu hình thang                                                       |
| Chiều rộng tổng thể | 1130mm                                                                |
| Chiều rộng hiệu quả | 1050mm                                                                |
| độ dày              | 1,3 mm / 1,5 mm / 1,8 mm / 2,0 mm / 2,3 mm / 2,5 mm / 2,8 mm / 3,0 mm |
| Chiều dài           | 5,8 mét / 11,8 mét / Tùy chỉnh                                        |
| Màu sắc             | Trắng / Xanh / Xanh / Đỏ / Tùy chỉnh                                  |
| Khoảng cách sóng    | 210mm                                                                 |
| Chiều cao sóng      | 24mm                                                                  |
| Lóp                 | Một lớp / Hai lớp / Ba lớp                                            |