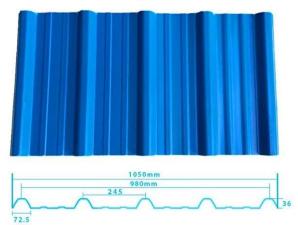

### 980 high wave

80 30

| Số mô hình          | #1130-210-24                                                          |
|---------------------|-----------------------------------------------------------------------|
| Kiểu                | Kiểu hình thang                                                       |
| Chiều rộng tổng thể | 1130mm                                                                |
| Chiều rộng hiệu quả | 1050mm                                                                |
| độ dày              | 1,3 mm / 1,5 mm / 1,8 mm / 2,0 mm / 2,3 mm / 2,5 mm / 2,8 mm / 3,0 mm |
| Chiều dài           | 5,8 mét / 11,8 mét / Tùy chỉnh                                        |
| Màu sắc             | Trắng / Xanh / Xanh / Đỏ / Tùy chỉnh                                  |
| Khoảng cách sóng    | 210mm                                                                 |
| Chiều cao sóng      | 24mm                                                                  |
| Lóp                 | Một lớp / Hai lớp / Ba lớp                                            |