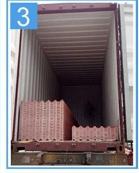

ım: İspanyol tarzı Renk Ömrü: 10 yıl solmaz Uzunluk: özelleştirilmiş

Kalınlık: 1,8 mm, 2,0 mm, 2,2 mm,

2,5 mm, 2,8 mm, 3,0 mm Genel genişlik: 1130mm Etkili genişlik: 1000/1050mm

Aşık aralığı: 660mm Katmanlar: 3 katman

Yüzey: Kabartmalı / Pürüzsüz Yüzey



## More Types

1130 corrugaetd sheets



1130 trapezoidal sheets



900 high wave



980 high wave





ZXC New Material Technology Co., Ltd. Ürünlerimiz PVC levhalar, ASA Sentetik Reçine Kiremit, FRP Çatı Kiremitleri, oluk, upvc çatı kaplama levhaları vb. içerir. Siparişiniz eşleşirse Stok boyutu ayrıntılarımız olduğundan, teslimat süresini daha hızlı yapabiliriz. Hoş Geldiniz Bize Ulaşın Özel.

### Our Factory













### Engineering case









# Certificate













### Exhibition





















## Packaging

















### FAQ

#### \*Üretici misiniz yoksa tüccar mısınız?

\* Evet, biz gerçek üreticiyiz, şirket tanıtımımızda birçok resim var. Başka özel bir ürüne ihtiyacınız varsa, size yardımcı olmak için elimizden geleni yapacağız, böylece uzun vadeli bir iş ilişkisi kurabiliriz.

#### \*Profil oluşturmak istediğim ürünü sipariş edebilir miyim?

\*Tabii ki yapabilirsiniz, ayrıca ürünleri detay isteklerinize göre üreteceğiz.

#### \*Şirketimin markasını ürünlerinize koyabilir misiniz?

\*Evet, OEM ve ODM hizmetini kabul ediyoruz. Ancak şirketiniz hakkında bazı bilgilere ihtiyacımız var.

#### \*Çatı kaplama levhası nasıl kurulur?

\*Lütfen servis personelimizle iletişime geçin, sizin için kurulum videomuz var.

#### \* Pazarı açmak ve kaliteyi test etmek için bana numune verebilir misiniz?