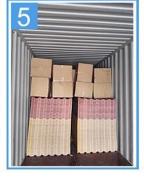

İspanyol tarzı Renk Ömrü: 10 yıl solmaz Uzunluk: özelleştirilmiş

Kalınlık: 1,8 mm, 2,0 mm, 2,2 mm,

2,5 mm, 2,8 mm, 3,0 mm Genel genişlik: 1130mm Etkili genişlik: 1000/1050mm

Aşık aralığı: 660mm Katmanlar: 3 katman

Yüzey: Kabartmalı / Pürüzsüz Yüzey



## More Types

1130 corrugaetd sheets



1130 trapezoidal sheets



900 high wave



980 high wave





ZXC New Material Technology Co., Ltd. Ürünlerimiz PVC levhalar, ASA Sentetik Reçine Kiremit, FRP Çatı Kiremitleri, oluk, upvc çatı kaplama levhaları vb. içerir. Siparişiniz eşleşirse Stok boyutu ayrıntılarımız olduğundan, teslimat süresini daha hızlı yapabiliriz. Hoş Geldiniz Bize Ulaşın Özel.

### Our Factory













### Engineering case









# Certificate













### Exhibition





















## Packaging

















### FAQ

#### \*Üretici misiniz yoksa tüccar mısınız?

\* Evet, biz gerçek üreticiyiz, şirket tanıtımımızda birçok resim var. Başka özel bir ürüne ihtiyacınız varsa, size yardımcı olmak için elimizden geleni yapacağız, böylece uzun vadeli bir iş ilişkisi kurabiliriz.

#### \*Profil oluşturmak istediğim ürünü sipariş edebilir miyim?

\*Tabii ki yapabilirsiniz, ayrıca ürünleri detay isteklerinize göre üreteceğiz.

#### \*Şirketimin markasını ürünlerinize koyabilir misiniz?

\*Evet, OEM ve ODM hizmetini kabul ediyoruz. Ancak şirketiniz hakkında bazı bilgilere ihtiyacımız var.

#### \*Çatı kaplama levhası nasıl kurulur?

\*Lütfen servis personelimizle iletişime geçin, sizin için kurulum videomuz var.

#### \* Pazarı açmak ve kaliteyi test etmek için bana numune verebilir misiniz?

\*Ev