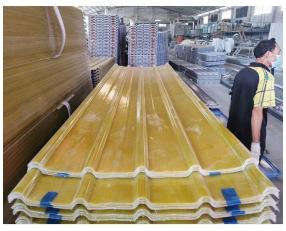

# Product show

Tasarım: İspanyol tarzı Renk Ömrü: 10 yıl solmaz Uzunluk: özelleştirilmiş

Kalınlık: 1,8 mm, 2,0 mm, 2,2 mm,

2,5 mm, 2,8 mm, 3,0 mm Genel genişlik: 1130mm Etkili genişlik: 1000/1050mm

Aşık aralığı: 660mm Katmanlar: 3 katman

Yüzey: Kabartmalı / Pürüzsüz Yüzey



## More Types

1130 corrugaetd sheets



1130 trapezoidal sheets



900 high wave



980 high wave





ZXC New Material Technology Co., Ltd. Ürünlerimiz PVC levhalar, ASA Sentetik Reçine Kiremit, FRP Çatı Kiremitleri, oluk, upvc çatı kaplama levhaları vb. içerir. Siparişiniz eşleşirse Stok boyutu ayrıntılarımız olduğundan, teslimat süresini daha hızlı yapabiliriz. Hoş Geldiniz Bize Ulaşın Özel.

### Our Factory













### Engineering case









# Certificate













### Exhibition





















## Packaging

















### FAQ

#### \*Üretici misiniz yoksa tüccar mısınız?

\* Evet, biz gerçek üreticiyiz, şirket tanıtımımızda birçok resim var. Başka özel bir ürüne ihtiyacınız varsa, size yardımcı olmak için elimizden geleni yapacağız, böylece uzun vadeli bir iş ilişkisi kurabiliriz.

#### \*Profil oluşturmak istediğim ürünü sipariş edebilir miyim?

\*Tabii ki yapabilirsiniz, ayrıca ürünleri detay isteklerinize göre üreteceğiz.

#### \*Şirketimin markasını ürünlerinize koyabilir misiniz?

\*Evet, OEM ve ODM hizmetini kabul ediyoruz. Ancak şirketiniz hakkında bazı bilgilere ihtiyacımız var.

#### \*Çatı kaplama levhası nasıl kurulur?

\*Lütfen servis personelimizle iletişime geçin, si