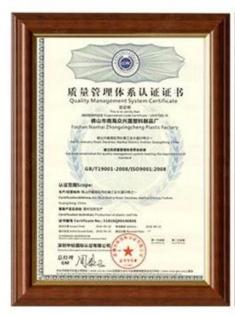

# Product show

Tasarım: İspanyol tarzı Renk Ömrü: 10 yıl solmaz Uzunluk: özelleştirilmiş

Kalınlık: 1,8 mm, 2,0 mm, 2,2 mm,

2,5 mm, 2,8 mm, 3,0 mm Genel genişlik: 1130mm Etkili genişlik: 1000/1050mm

Aşık aralığı: 660mm Katmanlar: 3 katman

Yüzey: Kabartmalı / Pürüzsüz Yüzey



## More Types

1130 corrugaetd sheets



1130 trapezoidal sheets



900 high wave



980 high wave





ZXC New Material Technology Co., Ltd. Ürünlerimiz PVC levhalar, ASA Sentetik Reçine Kiremit, FRP Çatı Kiremitleri, oluk, upvc çatı kaplama levhaları vb. içerir. Siparişiniz eşleşirse Stok boyutu ayrıntılarımız olduğundan, teslimat süresini daha hızlı yapabiliriz. Hoş Geldiniz Bize Ulaşın Özel.

### Our Factory













### Engineering case









# Certificate













### Exhibition





















## Packaging

















### FAQ

#### \*Üretici misiniz yoksa tüccar mısınız?

\* Evet, biz gerçek üreticiyiz, şirket tanıtımımızda birçok resim var. Başka özel bir ürüne ihtiyacınız varsa, size yardımcı olmak için elimizden geleni yapacağız, böylece uzun vadeli bir iş ilişkisi kurabiliriz.

#### \*Profil oluşturmak istediğim ürünü sipariş edebilir miyim?

\*Tabii ki yapabilirsiniz, ayrıca ürünleri detay isteklerinize göre üreteceğiz.

#### \*Şirketimin markasını ürünlerinize koyabilir misiniz?

\*Evet, OEM ve ODM hizmetini kabul ediyoruz. Ancak şirketiniz hakkında bazı bilgilere ihtiyacımız var.

#### \*Çatı kaplama levhası nasıl kurulur?

\*Lütfen servis personelimizle iletişime geçin, sizin için kurulum videomuz var.

#### \* Pazarı açmak