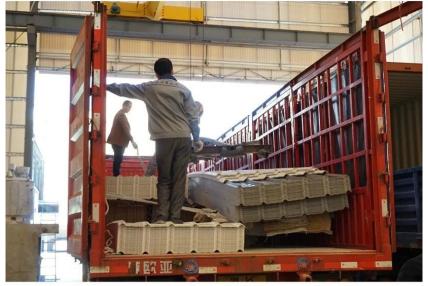

nyol tarzı Renk Ömrü: 10 yıl solmaz Uzunluk: özelleştirilmiş

Kalınlık: 1,8 mm, 2,0 mm, 2,2 mm,

2,5 mm, 2,8 mm, 3,0 mm Genel genişlik: 1130mm Etkili genişlik: 1000/1050mm

Aşık aralığı: 660mm Katmanlar: 3 katman

Yüzey: Kabartmalı / Pürüzsüz Yüzey



## More Types

1130 corrugaetd sheets



1130 trapezoidal sheets



900 high wave



980 high wave





ZXC New Material Technology Co., Ltd. Ürünlerimiz PVC levhalar, ASA Sentetik Reçine Kiremit, FRP Çatı Kiremitleri, oluk, upvc çatı kaplama levhaları vb. içerir. Siparişiniz eşleşirse Stok boyutu ayrıntılarımız olduğundan, teslimat süresini daha hızlı yapabiliriz. Hoş Geldiniz Bize Ulaşın Özel.

### Our Factory













### Engineering case









# Certificate













### Exhibition





















## Packaging

















### FAQ

#### \*Üretici misiniz yoksa tüccar mısınız?

\* Evet, biz gerçek üreticiyiz, şirket tanıtımımızda birçok resim var. Başka özel bir ürüne ihtiyacınız varsa, size yardımcı olmak için elimizden geleni yapacağız, böylece uzun vadeli bir iş ilişkisi kurabiliriz.

#### \*Profil oluşturmak istediğim ürünü sipariş edebilir miyim?

\*Tabii ki yapabilirsiniz, ayrıca ürünleri detay isteklerinize göre üreteceğiz.

#### \*Şirketimin markasını ürünlerinize koyabilir misiniz?

\*Evet, OEM ve ODM hizmetini kabul ediyoruz. Ancak şirketiniz hakkında bazı bilgilere ihtiyacımız var.

#### \*Çatı kaplama levhası nasıl kurulur?

\*Lütfen servis personelimizle iletişime geçin, sizin için kurulum videomuz var.

#### \* Pazarı açmak ve kaliteyi test etmek için bana numune verebilir misiniz?

\*Evet y