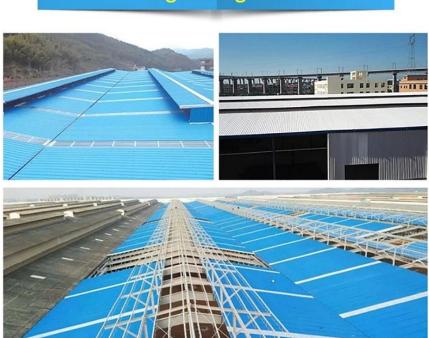

# Product show

Tasarım: İspanyol tarzı Renk Ömrü: 10 yıl solmaz Uzunluk: özelleştirilmiş

Kalınlık: 1,8 mm, 2,0 mm, 2,2 mm,

2,5 mm, 2,8 mm, 3,0 mm Genel genişlik: 1130mm Etkili genişlik: 1000/1050mm

Aşık aralığı: 660mm Katmanlar: 3 katman

Yüzey: Kabartmalı / Pürüzsüz Yüzey



## More Types

1130 corrugaetd sheets



1130 trapezoidal sheets



900 high wave



980 high wave





ZXC New Material Technology Co., Ltd. Ürünlerimiz PVC levhalar, ASA Sentetik Reçine Kiremit, FRP Çatı Kiremitleri, oluk, upvc çatı kaplama levhaları vb. içerir. Siparişiniz eşleşirse Stok boyutu ayrıntılarımız olduğundan, teslimat süresini daha hızlı yapabiliriz. Hoş Geldiniz Bize Ulaşın Özel.

### Our Factory













### Engineering case









# Certificate













### Exhibition





















## Packaging

















### FAQ

#### \*Üretici misiniz yoksa tüccar mısınız?

\* Evet, biz gerçek üreticiyiz, şirket tanıtımımızda birçok resim var. Başka özel bir ürüne ihtiyacınız varsa, size yardımcı olmak için elimizden geleni yapacağız, böylece uzun vadeli bir iş ilişkisi kurabiliriz.

#### \*Profil oluşturmak istediğim ürünü sipariş edebilir miyim?

\*Tabii ki yapabilirsiniz, ayrıca ürünleri detay isteklerinize göre üreteceğiz.

#### \*Şirketimin markasını ürünlerinize koyabilir misiniz?

\*Evet, OEM ve ODM hizmetini kabul ediyoruz. Ancak şirketiniz hakkında bazı bilgilere ihtiyacımız var.

#### \*Çatı kaplama levhası nasıl kurulur?

\*Lütfen servis personelimizle iletişime geçin, sizin için kurulum videomu