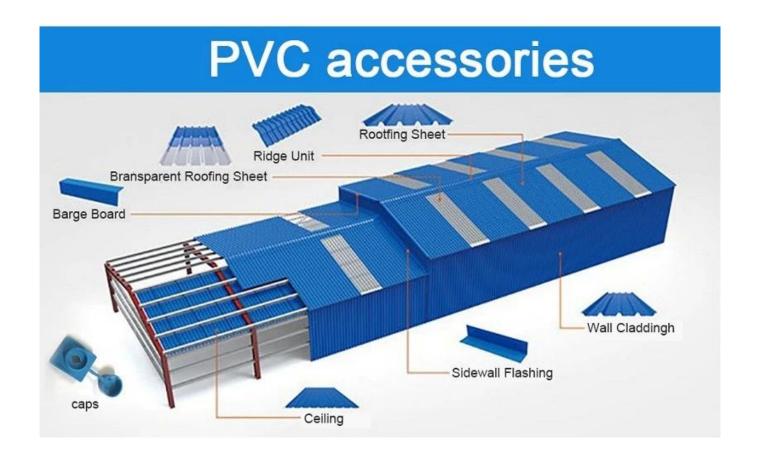

# Product show

Tasarım: İspanyol tarzı Renk Ömrü: 10 yıl solmaz Uzunluk: özelleştirilmiş

Kalınlık: 1,8 mm, 2,0 mm, 2,2 mm,

2,5 mm, 2,8 mm, 3,0 mm Genel genişlik: 1130mm Etkili genişlik: 1000/1050mm

Aşık aralığı: 660mm Katmanlar: 3 katman

Yüzey: Kabartmalı / Pürüzsüz Yüzey



## More Types

1130 corrugaetd sheets



1130 trapezoidal sheets



900 high wave



980 high wave





ZXC New Material Technology Co., Ltd. Ürünlerimiz PVC levhalar, ASA Sentetik Reçine Kiremit, FRP Çatı Kiremitleri, oluk, upvc çatı kaplama levhaları vb. içerir. Siparişiniz eşleşirse Stok boyutu ayrıntılarımız olduğundan, teslimat süresini daha hızlı yapabiliriz. Hoş Geldiniz Bize Ulaşın Özel.

### Our Factory













### Engineering case









# Certificate













### Exhibition





















## Packaging

















### FAQ

#### \*Üretici misiniz yoksa tüccar mısınız?

\* Evet, biz gerçek üreticiyiz, şirket tanıtımımızda birçok resim var. Başka özel bir ürüne ihtiyacınız varsa, size yardımcı olmak için elimizden geleni yapacağız, böylece uzun vadeli bir iş ilişkisi kurabiliriz.

#### \*Profil oluşturmak istediğim ürünü sipariş edebilir miyim?

\*Tabii ki yapa