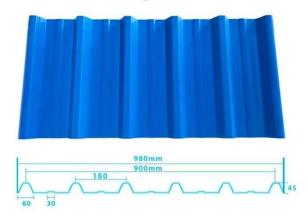

## More Types

1130 corrugaetd sheets

1130 trapezoidal sheets

900 high wave

980 high wave

ZXC New Material Technology Co., Ltd. Ürünlerimiz PVC levhalar, ASA Sentetik Reçine Kiremit, FRP Çatı Kiremitleri, oluk, upvc çatı kaplama levhaları vb. içerir. Siparişiniz eşleşirse Stok boyutu ayrıntılarımız olduğundan, teslimat süresini daha hızlı yapabiliriz. Hoş Geldiniz Bize Ulaşın Özel.