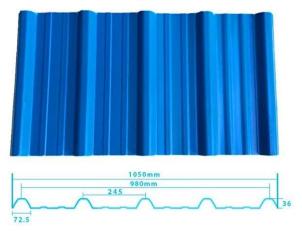

# Product show

Tasarım: İspanyol tarzı Renk Ömrü: 10 yıl solmaz Uzunluk: özelleştirilmiş

Kalınlık: 1,8 mm, 2,0 mm, 2,2 mm,

2,5 mm, 2,8 mm, 3,0 mm Genel genişlik: 1130mm Etkili genişlik: 1000/1050mm

Aşık aralığı: 660mm Katmanlar: 3 katman

Yüzey: Kabartmalı / Pürüzsüz Yüzey

## More Types

1130 corrugaetd sheets

1130 trapezoidal sheets

900 high wave

980 high wave

ZXC New Material Technology Co., Ltd. Ürünlerimiz PVC levhalar, ASA Sentetik Reçine Kiremit, FRP Çatı Kiremitleri, oluk, upvc çatı kaplama levhaları vb. içerir. Siparişiniz eşleşirse Stok boyutu ayrıntılarımız olduğundan, teslimat süresini daha hızlı yapabiliriz. Hoş Geldiniz Bize Ulaşın Özel.