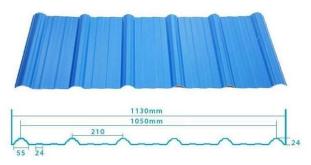

## More Types

1130 corrugaetd sheets

1130 trapezoidal sheets

900 high wave

980 high wave

ZXC New Material Technology Co., Ltd. Ürünlerimiz PVC levhalar, ASA Sentetik Reçine Kiremit, FRP Çatı Kiremitleri, oluk, upvc çatı kaplama levhaları vb. içerir. Siparişiniz eşleşirse Stok boyutu ayrıntılarımız olduğundan, teslimat süresini daha hızlı yapabiliriz. Hoş Geldiniz Bize Ulaşın Özel.