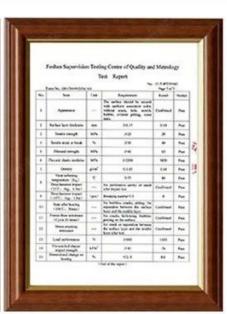

# Product show

Tasarım: İspanyol tarzı Renk Ömrü: 10 yıl solmaz Uzunluk: özelleştirilmiş

Kalınlık: 1,8 mm, 2,0 mm, 2,2 mm,

2,5 mm, 2,8 mm, 3,0 mm Genel genişlik: 1130mm Etkili genişlik: 1000/1050mm

Aşık aralığı: 660mm Katmanlar: 3 katman

Yüzey: Kabartmalı / Pürüzsüz Yüzey



## More Types

1130 corrugaetd sheets



1130 trapezoidal sheets



900 high wave



980 high wave





ZXC New Material Technology Co., Ltd. Ürünlerimiz PVC levhalar, ASA Sentetik Reçine Kiremit, FRP Çatı Kiremitleri, oluk, upvc çatı kaplama levhaları vb. içerir. Siparişiniz eşleşirse Stok boyutu ayrıntılarımız olduğundan, teslimat süresini daha hızlı yapabiliriz. Hoş Geldiniz Bize Ulaşın Özel.

### Our Factory













### Engineering case









# Certificate













### Exhibition





















## Packaging

















### FAQ

#### \*Üretici misiniz yoksa tüccar mısınız?

\* Evet, biz gerçek üreticiyiz, şirket tanıtımımızda birçok resim var. Başka özel bir ürüne ihtiyacınız varsa, size yardımcı olmak için elimizden geleni yapacağız, böylece uzun vadeli bir iş ilişkisi kurabiliriz.

#### \*Profil oluşturmak istediğim ürünü sipariş edebilir miyim?

\*Tabii ki yapabilirsiniz, ayrıca ürünleri detay isteklerinize göre üreteceğiz.

#### \*Şirketimin markasını ürünlerinize koyabilir misiniz?

\*Evet, OEM ve ODM hizmetini kabul ediyoruz. Ancak şirketiniz hakkında bazı bilgilere ihtiyacımız var.

#### \*Çatı kaplama levhası nasıl kurulur?

\*Lütfen servis personelimizle iletişime geçin, sizin için kurulum videomuz var.

#### \* Pazarı açma