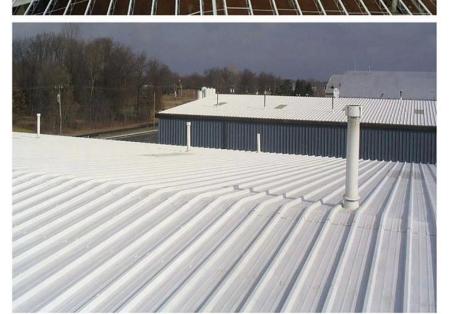

# Product show

Tasarım: İspanyol tarzı Renk Ömrü: 10 yıl solmaz Uzunluk: özelleştirilmiş

Kalınlık: 1,8 mm, 2,0 mm, 2,2 mm,

2,5 mm, 2,8 mm, 3,0 mm Genel genişlik: 1130mm Etkili genişlik: 1000/1050mm

Aşık aralığı: 660mm Katmanlar: 3 katman

Yüzey: Kabartmalı / Pürüzsüz Yüzey



## More Types

1130 corrugaetd sheets



1130 trapezoidal sheets



900 high wave



980 high wave





ZXC New Material Technology Co., Ltd. Ürünlerimiz PVC levhalar, ASA Sentetik Reçine Kiremit, FRP Çatı Kiremitleri, oluk, upvc çatı kaplama levhaları vb. içerir. Siparişiniz eşleşirse Stok boyutu ayrıntılarımız olduğundan, teslimat süresini daha hızlı yapabiliriz. Hoş Geldiniz Bize Ulaşın Özel.

### Our Factory













### Engineering case









# Certificate













### Exhibition





















## Packaging

















### FAQ

#### \*Üretici misiniz yoksa tüccar mısınız?

\* Evet, biz gerçek üreticiyiz, şirket tanıtımımızda birçok resim var. Başka özel bir ürüne ihtiyacınız varsa, size yardımcı olmak için elimizden geleni yapacağız, böylece uzun vadeli bir iş ilişkisi kurabiliriz.

#### \*Profil oluşturmak istediğim ürünü sipariş edebilir miyim?

\*Tabii ki yapabilirsiniz, ayrıca ürünleri detay isteklerinize göre üreteceğiz.

#### \*Şirketimin markasını ürünlerinize koyabilir misiniz?

\*Evet, OEM ve ODM hizmetini kabul ediyoruz. Ancak şirketiniz hakkında bazı bilgilere ihtiyacımız var.

#### \*Çatı kaplama levhası nasıl kurulur?

\*Lütfen servis personelimizle iletişime geçin, sizin için kurulum videomuz