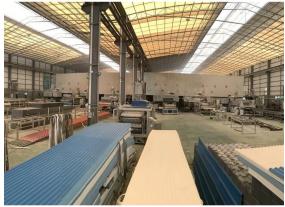

# Product show

Tasarım: İspanyol tarzı Renk Ömrü: 10 yıl solmaz Uzunluk: özelleştirilmiş

Kalınlık: 1,8 mm, 2,0 mm, 2,2 mm,

2,5 mm, 2,8 mm, 3,0 mm Genel genişlik: 1130mm Etkili genişlik: 1000/1050mm

Aşık aralığı: 660mm Katmanlar: 3 katman

Yüzey: Kabartmalı / Pürüzsüz Yüzey



## More Types

1130 corrugaetd sheets



1130 trapezoidal sheets



900 high wave



980 high wave





ZXC New Material Technology Co., Ltd. Ürünlerimiz PVC levhalar, ASA Sentetik Reçine Kiremit, FRP Çatı Kiremitleri, oluk, upvc çatı kaplama levhaları vb. içerir. Siparişiniz eşleşirse Stok boyutu ayrıntılarımız olduğundan, teslimat süresini daha hızlı yapabiliriz. Hoş Geldiniz Bize Ulaşın Özel.

### Our Factory













### Engineering case









# Certificate













### Exhibition





















## Packaging

















### FAQ

#### \*Üretici misiniz yoksa tüccar mısınız?

\* Evet, biz gerçek üreticiyiz, şirket tanıtımımızda birçok resim var. Başka özel bir ürüne ihtiyacınız varsa, size yardımcı olmak için elimizden geleni yapacağız, böylece uzun vadeli bir iş ilişkisi kurabiliriz.

#### \*Profil oluşturmak istediğim ürünü sipariş edebilir miyim?

\*Tabii ki yapabilirsiniz, ayrıca ürünleri detay isteklerinize göre üreteceğiz.

#### \*Şirketimin markasını ürünlerinize koyabilir misiniz?

\*Evet, OEM ve ODM hizmetini kabul ediyoruz. Ancak şirketiniz hakkında bazı bilgilere ihtiyacımız var.

#### \*Çatı kaplama levhası nasıl kurulur?

\*Lütfen servis personelimizle iletişime geçin,