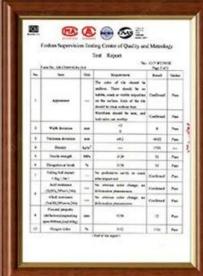

# Product show

Tasarım: İspanyol tarzı Renk Ömrü: 10 yıl solmaz Uzunluk: özelleştirilmiş

Kalınlık: 1,8 mm, 2,0 mm, 2,2 mm,

2,5 mm, 2,8 mm, 3,0 mm Genel genişlik: 1130mm Etkili genişlik: 1000/1050mm

Aşık aralığı: 660mm Katmanlar: 3 katman

Yüzey: Kabartmalı / Pürüzsüz Yüzey



## More Types

1130 corrugaetd sheets



1130 trapezoidal sheets



900 high wave



980 high wave





ZXC New Material Technology Co., Ltd. Ürünlerimiz PVC levhalar, ASA Sentetik Reçine Kiremit, FRP Çatı Kiremitleri, oluk, upvc çatı kaplama levhaları vb. içerir. Siparişiniz eşleşirse Stok boyutu ayrıntılarımız olduğundan, teslimat süresini daha hızlı yapabiliriz. Hoş Geldiniz Bize Ulaşın Özel.

### Our Factory













### Engineering case









# Certificate













### Exhibition





















## Packaging

















### FAQ

#### \*Üretici misiniz yoksa tüccar mısınız?

\* Evet, biz gerçek üreticiyiz, şirket tanıtımımızda birçok resim var. Başka özel bir ürüne ihtiyacınız varsa, size yardımcı olmak için elimizden geleni yapacağız, böylece uzun vadeli bir iş ilişkisi kurabiliriz.

#### \*Profil oluşturmak istediğim ürünü sipariş edebilir miyim?

\*Tabii ki yapabilirsiniz, ayrıca ürünleri detay isteklerinize göre üreteceğiz.

#### \*Şirketimin markasını ürünlerinize koyabilir misiniz?

\*Evet, OEM ve ODM hizmetini kabul ediyoruz. Ancak şirketiniz hakkında bazı bilgilere ihtiyacımız var.

#### \*Çatı kaplama levhası nasıl kurulur?

\*Lütfen servis personelimizle iletişime geçin, sizin için kurulum videomuz var.

#### \* Pazarı aç