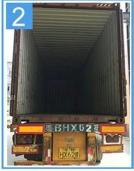

arım: İspanyol tarzı Renk Ömrü: 10 yıl solmaz Uzunluk: özelleştirilmiş

Kalınlık: 1,8 mm, 2,0 mm, 2,2 mm,

2,5 mm, 2,8 mm, 3,0 mm Genel genişlik: 1130mm Etkili genişlik: 1000/1050mm

Aşık aralığı: 660mm Katmanlar: 3 katman

Yüzey: Kabartmalı / Pürüzsüz Yüzey



## More Types

1130 corrugaetd sheets



1130 trapezoidal sheets



900 high wave



980 high wave





ZXC New Material Technology Co., Ltd. Ürünlerimiz PVC levhalar, ASA Sentetik Reçine Kiremit, FRP Çatı Kiremitleri, oluk, upvc çatı kaplama levhaları vb. içerir. Siparişiniz eşleşirse Stok boyutu ayrıntılarımız olduğundan, teslimat süresini daha hızlı yapabiliriz. Hoş Geldiniz Bize Ulaşın Özel.

### Our Factory













### Engineering case









# Certificate













### Exhibition





















## Packaging

















### FAQ

#### \*Üretici misiniz yoksa tüccar mısınız?

\* Evet, biz gerçek üreticiyiz, şirket tanıtımımızda birçok resim var. Başka özel bir ürüne ihtiyacınız varsa, size yardımcı olmak için elimizden geleni yapacağız, böylece uzun vadeli bir iş ilişkisi kurabiliriz.

#### \*Profil oluşturmak istediğim ürünü sipariş edebilir miyim?

\*Tabii ki yapabilirsiniz, ayrıca ürünleri detay isteklerinize göre üreteceğiz.

#### \*Şirketimin markasını ürünlerinize koyabilir misiniz?

\*Evet, OEM ve ODM hizmetini kabul ediyoruz. Ancak şirketiniz hakkında bazı bilgilere ihtiyacımız var.

#### \*Çatı kaplama levhası nasıl kurulur?

\*Lütfen servis personelimizle iletişime geçin, sizin için kurulum videomuz var.

#### \* Pazarı açmak ve kaliteyi test etmek için bana numune verebilir misiniz?