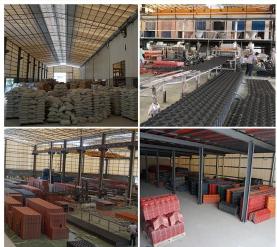

# Product show

Tasarım: İspanyol tarzı Renk Ömrü: 10 yıl solmaz Uzunluk: özelleştirilmiş

Kalınlık: 1,8 mm, 2,0 mm, 2,2 mm,

2,5 mm, 2,8 mm, 3,0 mm Genel genişlik: 1130mm Etkili genişlik: 1000/1050mm

Aşık aralığı: 660mm Katmanlar: 3 katman

Yüzey: Kabartmalı / Pürüzsüz Yüzey



## More Types

1130 corrugaetd sheets



1130 trapezoidal sheets



900 high wave



980 high wave





ZXC New Material Technology Co., Ltd. Ürünlerimiz PVC levhalar, ASA Sentetik Reçine Kiremit, FRP Çatı Kiremitleri, oluk, upvc çatı kaplama levhaları vb. içerir. Siparişiniz eşleşirse Stok boyutu ayrıntılarımız olduğundan, teslimat süresini daha hızlı yapabiliriz. Hoş Geldiniz Bize Ulaşın Özel.

### Our Factory













### Engineering case









# Certificate













### Exhibition





















## Packaging

















### FAQ

#### \*Üretici misiniz yoksa tüccar mısınız?

\* Evet, biz gerçek üreticiyiz, şirket tanıtımımızda birçok resim var. Başka özel bir ürüne ihtiyacınız varsa, size yardımcı olmak için elimizden geleni yapacağız, böylece uzun vadeli bir iş ilişkisi kurabiliriz.

#### \*Profil oluşturmak istediğim ürünü sipariş edebilir miyim?

\*Tabii ki yapabilirsiniz, ayrıca ürünleri detay isteklerinize göre üreteceğiz.

#### \*Şirketimin markasını ürünlerinize koyabilir misiniz?

\*Evet, OEM ve ODM hizmetini kabul ediyoruz. Ancak şirketiniz hakkında bazı bilgilere ihtiyacımız var.

#### \*Çatı kaplama levhası nasıl kurulur?

\*Lütfen servis personelimizle iletişime geçin