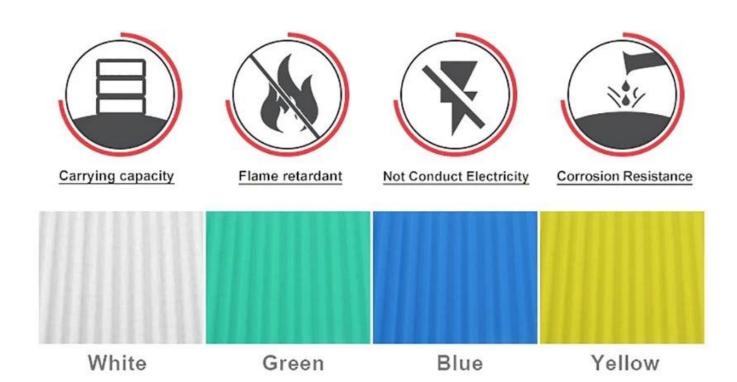

# Product show

Tasarım: İspanyol tarzı Renk Ömrü: 10 yıl solmaz Uzunluk: özelleştirilmiş

Kalınlık: 1,8 mm, 2,0 mm, 2,2 mm,

2,5 mm, 2,8 mm, 3,0 mm Genel genişlik: 1130mm Etkili genişlik: 1000/1050mm

Aşık aralığı: 660mm Katmanlar: 3 katman

Yüzey: Kabartmalı / Pürüzsüz Yüzey