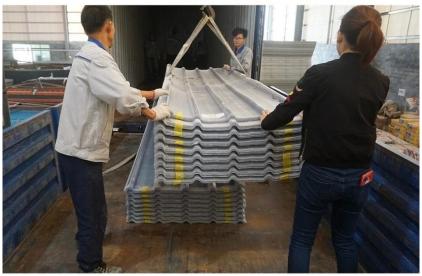

ol tarzı Renk Ömrü: 10 yıl solmaz Uzunluk: özelleştirilmiş

Kalınlık: 1,8 mm, 2,0 mm, 2,2 mm,

2,5 mm, 2,8 mm, 3,0 mm Genel genişlik: 1130mm Etkili genişlik: 1000/1050mm

Aşık aralığı: 660mm Katmanlar: 3 katman

Yüzey: Kabartmalı / Pürüzsüz Yüzey



## More Types

1130 corrugaetd sheets



1130 trapezoidal sheets



900 high wave



980 high wave





ZXC New Material Technology Co., Ltd. Ürünlerimiz PVC levhalar, ASA Sentetik Reçine Kiremit, FRP Çatı Kiremitleri, oluk, upvc çatı kaplama levhaları vb. içerir. Siparişiniz eşleşirse Stok boyutu ayrıntılarımız olduğundan, teslimat süresini daha hızlı yapabiliriz. Hoş Geldiniz Bize Ulaşın Özel.

### Our Factory













### Engineering case









# Certificate













### Exhibition





















## Packaging

















### FAQ

#### \*Üretici misiniz yoksa tüccar mısınız?

\* Evet, biz gerçek üreticiyiz, şirket tanıtımımızda birçok resim var. Başka özel bir ürüne ihtiyacınız varsa, size yardımcı olmak için elimizden geleni yapacağız, böylece uzun vadeli bir iş ilişkisi kurabiliriz.

#### \*Profil oluşturmak istediğim ürünü sipariş edebilir miyim?

\*Tabii ki yapabilirsiniz, ayrıca ürünleri detay isteklerinize göre üreteceğiz.

#### \*Şirketimin markasını ürünlerinize koyabilir misiniz?

\*Evet, OEM ve ODM hizmetini kabul ediyoruz. Ancak şirketiniz hakkında bazı bilgilere ihtiyacımız var.

#### \*Çatı kaplama levhası nasıl kurulur?

\*Lütfen servis personelimizle iletişime geçin, sizin için kurulum videomuz var.

#### \* Pazarı açmak ve kaliteyi test etmek için bana numune verebilir misiniz?

\*Evet yap