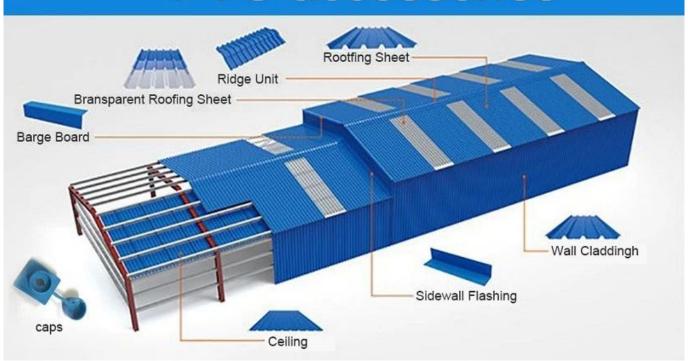

---------------------------|
| Kalıcı Renk     | 10 yıl solma yok                               |
| Uzunluk         | özelleştirilmiş                                |
| Kalınlık        | 1,8 mm, 2,0 mm, 2,2 mm, 2,5 mm, 2,8 mm, 3,0 mm |
| Genel genişlik  | 1130                                           |
| Etkili genişlik | 1000/1050mm                                    |
| Aşık aralığı    | 660 mm                                         |
| Katmanlar       | 3 katman                                       |
| Yüzey           | Kabartmalı/Pürüzsüz yüzey                      |



Carrying capacity



Flame retardant



Not Conduct Electricity



Corrosion Resistance



## More Types

1130 corrugaetd sheets



1130 trapezoidal sheets



900 high wave



980 high wave



# **PVC** accessories



### Our Factory













### Engineering case









# Certificate













### Exhibition





















### Packaging



















#### \*Üretici misiniz yoksa tüccar mısınız?

\* Evet, biz gerçek üreticiyiz, şirket tanıtımımızda birçok resim var. Başka özel bir ürüne ihtiyacınız varsa, size yardımcı olmak için elimizden geleni yapacağız, böylece uzun vadeli bir iş ilişkisi kurabiliriz.

#### \*Profil oluşturmak istediğim ürünü sipariş edebilir miyim?

\*Tabii ki yapabilirsiniz, ayrıca ürünleri detay isteklerinize göre üreteceğiz.

#### \*Şirketimin markasını ürünlerinize koyabilir misiniz?

\*Evet, OEM ve ODM hizmetini kabul ediyoruz. Ancak şirketiniz hakkında bazı bilgilere ihtiyacımız var.

#### \*Çatı kaplama levhası nasıl kurulur?

\*Lütfen servis personelimi