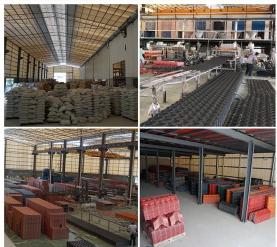

--|
| Kalıcı Renk     | 10 yıl solma yok                               |
| Uzunluk         | özelleştirilmiş                                |
| Kalınlık        | 1,8 mm, 2,0 mm, 2,2 mm, 2,5 mm, 2,8 mm, 3,0 mm |
| Genel genişlik  | 1130                                           |
| Etkili genişlik | 1000/1050mm                                    |
| Aşık aralığı    | 660 mm                                         |
| Katmanlar       | 3 katman                                       |
| Yüzey           | Kabartmalı/Pürüzsüz yüzey                      |



Carrying capacity



Flame retardant



Not Conduct Electricity



Corrosion Resistance



## More Types

1130 corrugaetd sheets



1130 trapezoidal sheets



900 high wave



980 high wave



# **PVC** accessories



### Our Factory













### Engineering case









# Certificate













### Exhibition





















### Packaging



















#### \*Üretici misiniz yoksa tüccar mısınız?

\* Evet, biz gerçek üreticiyiz, şirket tanıtımımızda birçok resim var. Başka özel bir ürüne ihtiyacınız varsa, size yardımcı olmak için elimizden geleni yapacağız, böylece uzun vadeli bir iş ilişkisi kurabiliriz.

#### \*Profil oluşturmak istediğim ürünü sipariş edebilir miyim?

\*Tabii ki yapabilirsiniz, ayrıca ürünleri detay isteklerinize göre üreteceğiz.

#### \*Şirketimin markasını ürünlerinize koyabilir misiniz?

\*Evet, OEM ve ODM hizmetini kabul ediyoruz. Ancak şirketiniz hakkında bazı bilgilere ihtiyacımız var.

#### \*Çatı kaplama levhası nasıl kurulur?

\*Lütfen servis personelimizle iletişime geçin, sizi