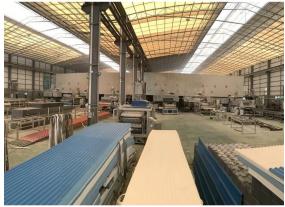

|
| Kalıcı Renk     | 10 yıl solma yok                               |
| Uzunluk         | özelleştirilmiş                                |
| Kalınlık        | 1,8 mm, 2,0 mm, 2,2 mm, 2,5 mm, 2,8 mm, 3,0 mm |
| Genel genişlik  | 1130                                           |
| Etkili genişlik | 1000/1050mm                                    |
| Aşık aralığı    | 660 mm                                         |
| Katmanlar       | 3 katman                                       |
| Yüzey           | Kabartmalı/Pürüzsüz yüzey                      |



Carrying capacity



Flame retardant



Not Conduct Electricity



Corrosion Resistance



## More Types

1130 corrugaetd sheets



1130 trapezoidal sheets



900 high wave



980 high wave



# **PVC** accessories



### Our Factory













### Engineering case









# Certificate













### Exhibition





















### Packaging



















#### \*Üretici misiniz yoksa tüccar mısınız?

\* Evet, biz gerçek üreticiyiz, şirket tanıtımımızda birçok resim var. Başka özel bir ürüne ihtiyacınız varsa, size yardımcı olmak için elimizden geleni yapacağız, böylece uzun vadeli bir iş ilişkisi kurabiliriz.

#### \*Profil oluşturmak istediğim ürünü sipariş edebilir miyim?

\*Tabii ki yapabilirsiniz, ayrıca ürünleri detay isteklerinize göre üreteceğiz.

#### \*Şirketimin markasını ürünlerinize koyabilir misiniz?

\*Evet, OEM ve ODM hizmetini kabul ediyoruz. Ancak şirketiniz hakkında bazı bilgilere ihtiyacımız var.

#### \*Çatı kaplama levhası nasıl kurulur?

\*Lütfen servis personelimizle iletişime geçin, sizin