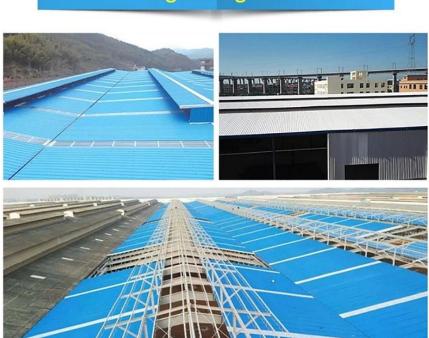

ıl solma yok                               |
| Uzunluk         | özelleştirilmiş                                |
| Kalınlık        | 1,8 mm, 2,0 mm, 2,2 mm, 2,5 mm, 2,8 mm, 3,0 mm |
| Genel genişlik  | 1130                                           |
| Etkili genişlik | 1000/1050mm                                    |
| Aşık aralığı    | 660 mm                                         |
| Katmanlar       | 3 katman                                       |
| Yüzey           | Kabartmalı/Pürüzsüz yüzey                      |



Carrying capacity



Flame retardant



Not Conduct Electricity



Corrosion Resistance



## More Types

1130 corrugaetd sheets



1130 trapezoidal sheets



900 high wave



980 high wave



# **PVC** accessories



### Our Factory













### Engineering case









# Certificate













### Exhibition





















### Packaging



















#### \*Üretici misiniz yoksa tüccar mısınız?

\* Evet, biz gerçek üreticiyiz, şirket tanıtımımızda birçok resim var. Başka özel bir ürüne ihtiyacınız varsa, size yardımcı olmak için elimizden geleni yapacağız, böylece uzun vadeli bir iş ilişkisi kurabiliriz.

#### \*Profil oluşturmak istediğim ürünü sipariş edebilir miyim?

\*Tabii ki yapabilirsiniz, ayrıca ürünleri detay isteklerinize göre üreteceğiz.

#### \*Şirketimin markasını ürünlerinize koyabilir misiniz?

\*Evet, OEM ve ODM hizmetini kabul ediyoruz. Ancak şirketiniz hakkında bazı bilgilere ihtiyacımız var.

#### \*Çatı kaplama levhası nasıl kurulur?

\*Lütfen servis personelimizle iletişime geçin, sizin için kurulum videomuz var.