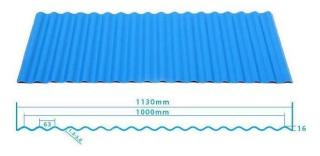

## More Types

1130 corrugaetd sheets

1130 trapezoidal sheets

900 high wave

980 high wave

# Product show

ZXC <u>upvc çatı kaplama levhaları üreticileri</u>, Yeni tip hafif upvc çatı kaplama levhalarının toptan satışını yapıyoruz

| Tasarım         | İspanyol tarzı                                 |
|-----------------|------------------------------------------------|
| Kalıcı Renk     | 10 yıl solma yok                               |
| Uzunluk         | özelleştirilmiş                                |
| Kalınlık        | 1,8 mm, 2,0 mm, 2,2 mm, 2,5 mm, 2,8 mm, 3,0 mm |
| Genel genişlik  | 1130                                           |
| Etkili genişlik | 1000/1050mm                                    |
| Aşık aralığı    | 660 mm                                         |
| Katmanlar       | 3 katman                                       |
| Yüzey           | Kabartmalı/Pürüzsüz yüzey                      |