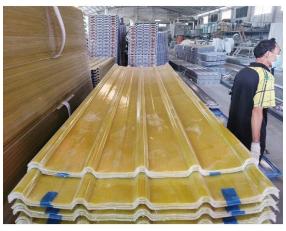

| Kalıcı Renk     | 10 yıl solma yok                               |
| Uzunluk         | özelleştirilmiş                                |
| Kalınlık        | 1,8 mm, 2,0 mm, 2,2 mm, 2,5 mm, 2,8 mm, 3,0 mm |
| Genel genişlik  | 1130                                           |
| Etkili genişlik | 1000/1050mm                                    |
| Aşık aralığı    | 660 mm                                         |
| Katmanlar       | 3 katman                                       |
| Yüzey           | Kabartmalı/Pürüzsüz yüzey                      |



Carrying capacity



Flame retardant



Not Conduct Electricity



Corrosion Resistance



## More Types

1130 corrugaetd sheets



1130 trapezoidal sheets



900 high wave



980 high wave



# **PVC** accessories



### Our Factory













### Engineering case









# Certificate













### Exhibition





















### Packaging



















#### \*Üretici misiniz yoksa tüccar mısınız?

\* Evet, biz gerçek üreticiyiz, şirket tanıtımımızda birçok resim var. Başka özel bir ürüne ihtiyacınız varsa, size yardımcı olmak için elimizden geleni yapacağız, böylece uzun vadeli bir iş ilişkisi kurabiliriz.

#### \*Profil oluşturmak istediğim ürünü sipariş edebilir miyim?

\*Tabii ki yapabilirsiniz, ayrıca ürünleri detay isteklerinize göre üreteceğiz.

#### \*Şirketimin markasını ürünlerinize koyabilir misiniz?

\*Evet, OEM ve ODM hizmetini kabul ediyoruz. Ancak şirketiniz hakkında bazı bilgilere ihtiyacımız var.

#### \*Çatı kaplama levhası nasıl kurulur?

\*Lütfen servis personelimizle iletişime geçin, sizin iç