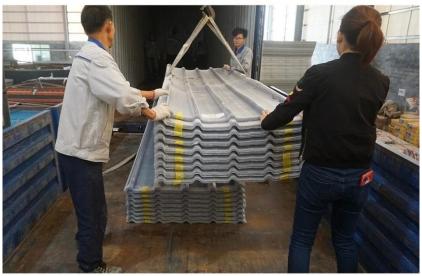

|
| Kalınlık        | 1,8 mm, 2,0 mm, 2,2 mm, 2,5 mm, 2,8 mm, 3,0 mm |
| Genel genişlik  | 1130                                           |
| Etkili genişlik | 1000/1050mm                                    |
| Aşık aralığı    | 660 mm                                         |
| Katmanlar       | 3 katman                                       |
| Yüzey           | Kabartmalı/Pürüzsüz yüzey                      |



Carrying capacity



Flame retardant



Not Conduct Electricity



Corrosion Resistance



## More Types

1130 corrugaetd sheets



1130 trapezoidal sheets



900 high wave



980 high wave



# **PVC** accessories



### Our Factory













### Engineering case









# Certificate













### Exhibition





















### Packaging



















#### \*Üretici misiniz yoksa tüccar mısınız?

\* Evet, biz gerçek üreticiyiz, şirket tanıtımımızda birçok resim var. Başka özel bir ürüne ihtiyacınız varsa, size yardımcı olmak için elimizden geleni yapacağız, böylece uzun vadeli bir iş ilişkisi kurabiliriz.

#### \*Profil oluşturmak istediğim ürünü sipariş edebilir miyim?

\*Tabii ki yapabilirsiniz, ayrıca ürünleri detay isteklerinize göre üreteceğiz.

#### \*Şirketimin markasını ürünlerinize koyabilir misiniz?

\*Evet, OEM ve ODM hizmetini kabul ediyoruz. Ancak şirketiniz hakkında bazı bilgilere ihtiyacımız var.

#### \*Çatı kaplama levhası nasıl kurulur?

\*Lütfen servis personelimizle iletişime geçin, sizin için kurulum videomuz var.

#### \* Pazarı açmak ve kaliteyi test etmek için bana numune verebilir misiniz?

\*Evet yapabiliri