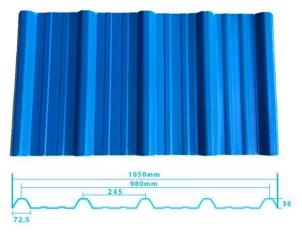

# Product show

ZXC <u>upvc çatı kaplama levhaları üreticileri</u>, Yeni tip hafif upvc çatı kaplama levhalarının toptan satışını yapıyoruz

| Tasarım         | İspanyol tarzı                                 |
|-----------------|------------------------------------------------|
| Kalıcı Renk     | 10 yıl solma yok                               |
| Uzunluk         | özelleştirilmiş                                |
| Kalınlık        | 1,8 mm, 2,0 mm, 2,2 mm, 2,5 mm, 2,8 mm, 3,0 mm |
| Genel genişlik  | 1130                                           |
| Etkili genişlik | 1000/1050mm                                    |
| Aşık aralığı    | 660 mm                                         |
| Katmanlar       | 3 katman                                       |
| Yüzey           | Kabartmalı/Pürüzsüz yüzey                      |

## More Types

1130 corrugaetd sheets

1130 trapezoidal sheets

900 high wave

980 high wave