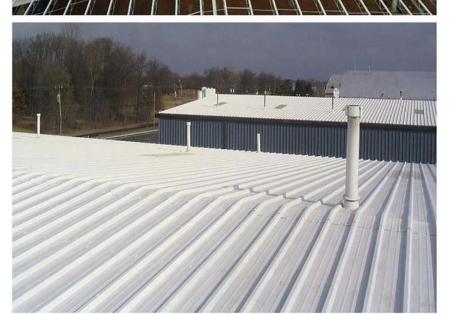

solma yok                               |
| Uzunluk         | özelleştirilmiş                                |
| Kalınlık        | 1,8 mm, 2,0 mm, 2,2 mm, 2,5 mm, 2,8 mm, 3,0 mm |
| Genel genişlik  | 1130                                           |
| Etkili genişlik | 1000/1050mm                                    |
| Aşık aralığı    | 660 mm                                         |
| Katmanlar       | 3 katman                                       |
| Yüzey           | Kabartmalı/Pürüzsüz yüzey                      |



Carrying capacity



Flame retardant



Not Conduct Electricity



Corrosion Resistance



## More Types

1130 corrugaetd sheets



1130 trapezoidal sheets



900 high wave



980 high wave



# **PVC** accessories



### Our Factory













### Engineering case









# Certificate













### Exhibition





















### Packaging



















#### \*Üretici misiniz yoksa tüccar mısınız?

\* Evet, biz gerçek üreticiyiz, şirket tanıtımımızda birçok resim var. Başka özel bir ürüne ihtiyacınız varsa, size yardımcı olmak için elimizden geleni yapacağız, böylece uzun vadeli bir iş ilişkisi kurabiliriz.

#### \*Profil oluşturmak istediğim ürünü sipariş edebilir miyim?

\*Tabii ki yapabilirsiniz, ayrıca ürünleri detay isteklerinize göre üreteceğiz.

#### \*Şirketimin markasını ürünlerinize koyabilir misiniz?

\*Evet, OEM ve ODM hizmetini kabul ediyoruz. Ancak şirketiniz hakkında bazı bilgilere ihtiyacımız var.

#### \*Çatı kaplama levhası nasıl kurulur?

\*Lütfen servis personelimizle iletişime geçin, sizin için kurulum videomuz var.