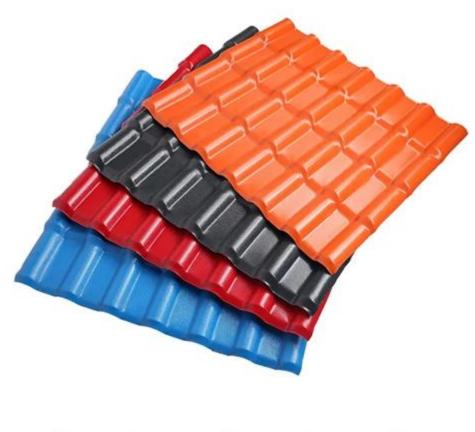

# Product show

ZXC İspanyol Stili **ASA Sentetik Reçine Kiremit** Toptan satışlar, 50 yıl garantili Renk: Turuncu / Kırmızı / Gri / Gök Mavisi / Koyu Yeşil

| Ürün adı                | İspanyol Stili ASA Kiremit                                                                                                       |
|-------------------------|----------------------------------------------------------------------------------------------------------------------------------|
| Marka                   | ZXC                                                                                                                              |
| Anavatan                | Foshan şehri, Guangdong eyaleti, Çin(Anakara)                                                                                    |
| Malzeme                 | Akrilonitril Stiren akrilat kopolimer, Polivinil klorür,<br>Kalsiyum tozu, diğer kimyasal malzemeler                             |
| Garanti                 | 25 yıl                                                                                                                           |
| Sertifikasyon           | ISO9001 / SGS / CE/Test Raporu                                                                                                   |
| minimum sipariş miktarı | 100 metrekare                                                                                                                    |
| Teslimat süresi         | 6 gün boyunca 1x20GP, 7 gün boyunca 1x40GP                                                                                       |
| Tedarik Yeteneği        | Her gün yaklaşık 13500 metrekarelik 8 üretim hattımız var                                                                        |
| Ödeme şartları          | T/T, öncelikle % 30% depozito ödeyin, konteyneri yüklemeden önce ödemenin geri kalanını ödeyin akreditif,                        |
| Nakliye                 | Full Konteyner Yükü (FCL) Hizmeti, Kendim yapıyoruz.<br>Konteynerden Az Yük (LCL) Hizmeti,Bunu yapacak acentelerimizi buluyoruz. |
| Paket                   | Palet veya PE torba                                                                                                              |
| Liman                   | Guangzhou / Shenzhen / Foshan                                                                                                    |
| Başvuru                 | Villa çatı kaplama, Ev çatı kaplama, Bahçe, Grange, Konteyner ev,<br>Düz Eğimli Proje vb.                                        |

| Model numarası  | #1050-160-30                                                       |
|-----------------|--------------------------------------------------------------------|
| Tip             | İspanyol Stili                                                     |
| Genel Genişlik  | 1050mm                                                             |
| Etkili Genişlik | 960mm                                                              |
| Kalınlık        | 2,3 mm / 2,5 mm / 2,8 mm / 3,0 mm                                  |
| Uzunluk         | Bir olmalı Birden çok bölüm                                        |
| Renk            | Turuncu / Kırmızı / Gri / Gök mavisi / Koyu yeşil/ Özelleştirilmiş |
| Dalga Aralığı   | 160mm                                                              |