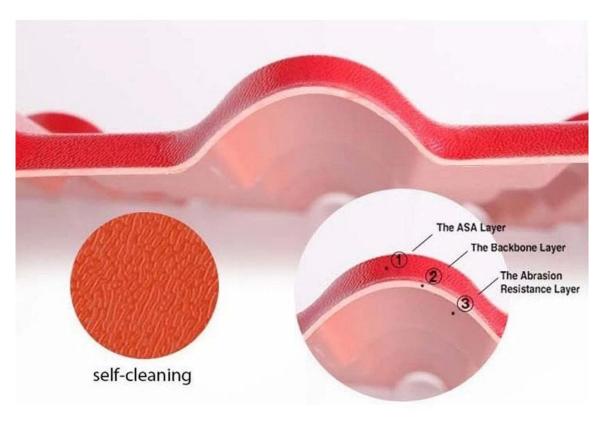

## Yapı

Yüzey: Dünyanın en iyi 500 GE şirketinden ithal ASA hammaddeleri, Süper hava koşullarına dayanıklılık, gerçekten 10 yıl boyunca renk solması yoktur. Standart, yüzeyin kalınlığının 0,15 mm'ye ulaşmasıdır, 0,15-0,18 mm'ye ulaşabiliriz.

Orta:Malzeme Polivinil klorür ve Kalsiyum tozudur, oran 1:1'dir. Bu, birçok denemeden sonra en iyi orandır. Bu oran, ürünün sağlamlığını ve sağlamlığını garanti eder.

Alt: Önemli malzeme aynı zamanda Polivinil klorür ve Kalsiyum tozudur, ancak diğer kimyasal malzemeleri de ekleyin. Yüzey rengi ve beyaz renkle aynı rengi yapıyoruz. Ürünlerin parlaklığı sektördeki en iyisidir.