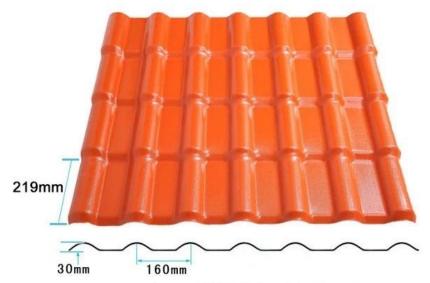

| Model numarası  | #1050-160-30                                                       |
|-----------------|--------------------------------------------------------------------|
| Tip             | İspanyol Stili                                                     |
| Genel Genişlik  | 1050mm                                                             |
| Etkili Genişlik | 960mm                                                              |
| Kalınlık        | 2,3 mm / 2,5 mm / 2,8 mm / 3,0 mm                                  |
| Uzunluk         | Bir olmalı Birden çok bölüm                                        |
| Renk            | Turuncu / Kırmızı / Gri / Gök mavisi / Koyu yeşil/ Özelleştirilmiş |
| Dalga Aralığı   | 160mm                                                              |

| Dalga yüksekliği | 30mm   |
|------------------|--------|
| Bölüm Uzunluğu   | 219 mm |

# More Types

Overall Widthe: 1050mm Effective Width: 960mm