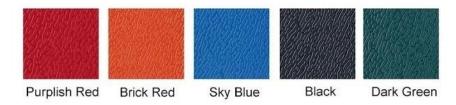

# Product show

ZXC İspanyol Stili **ASA Sentetik Reçine Kiremit** Toptan satışlar, 50 yıl garantili Renk: Turuncu / Kırmızı / Gri / Gök Mavisi / Koyu Yeşil

| Ürün adı                | İspanyol Stili ASA Kiremit                                                                                                       |
|-------------------------|----------------------------------------------------------------------------------------------------------------------------------|
| Marka                   | ZXC                                                                                                                              |
| Anavatan                | Foshan şehri, Guangdong eyaleti, Çin(Anakara)                                                                                    |
| Malzeme                 | Akrilonitril Stiren akrilat kopolimer, Polivinil klorür,<br>Kalsiyum tozu, diğer kimyasal malzemeler                             |
| Garanti                 | 25 yıl                                                                                                                           |
| Sertifikasyon           | ISO9001 / SGS / CE/Test Raporu                                                                                                   |
| minimum sipariş miktarı | 100 metrekare                                                                                                                    |
| Teslimat süresi         | 6 gün boyunca 1x20GP, 7 gün boyunca 1x40GP                                                                                       |
| Tedarik Yeteneği        | Her gün yaklaşık 13500 metrekarelik 8 üretim hattımız var                                                                        |
| Ödeme şartları          | T/T, öncelikle % 30% depozito ödeyin, konteyneri yüklemeden önce ödemenin geri kalanını ödeyin akreditif,                        |
| Nakliye                 | Full Konteyner Yükü (FCL) Hizmeti, Kendim yapıyoruz.<br>Konteynerden Az Yük (LCL) Hizmeti,Bunu yapacak acentelerimizi buluyoruz. |
| Paket                   | Palet veya PE torba                                                                                                              |
| Liman                   | Guangzhou / Shenzhen / Foshan                                                                                                    |
| Başvuru                 | Villa çatı kaplama, Ev çatı kaplama, Bahçe, Grange, Konteyner ev,<br>Düz Eğimli Proje vb.                                        |

| Model numarası  | #1050-160-30                                                       |
|-----------------|--------------------------------------------------------------------|
| Tip             | İspanyol Stili                                                     |
| Genel Genişlik  | 1050mm                                                             |
| Etkili Genişlik | 960mm                                                              |
| Kalınlık        | 2,3 mm / 2,5 mm / 2,8 mm / 3,0 mm                                  |
| Uzunluk         | Bir olmalı Birden çok bölüm                                        |
| Renk            | Turuncu / Kırmızı / Gri / Gök mavisi / Koyu yeşil/ Özelleştirilmiş |
| Dalga Aralığı   | 160mm                                                              |