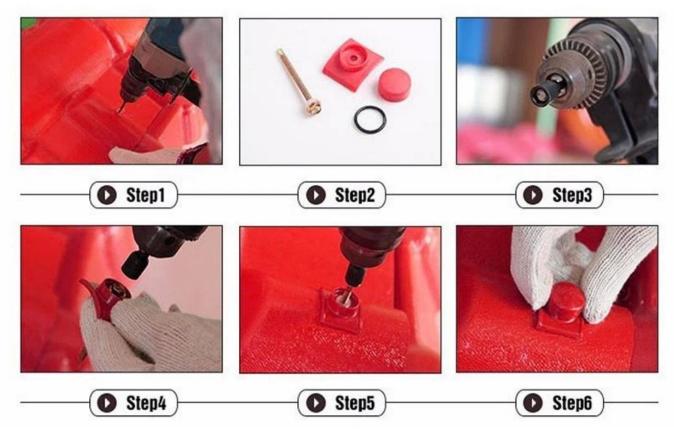

## \* Çatı kaplama levhası nasıl takılır?

\* Lütfen servis personelimizle iletişime geçin, sizin için kurulum videomuz var.