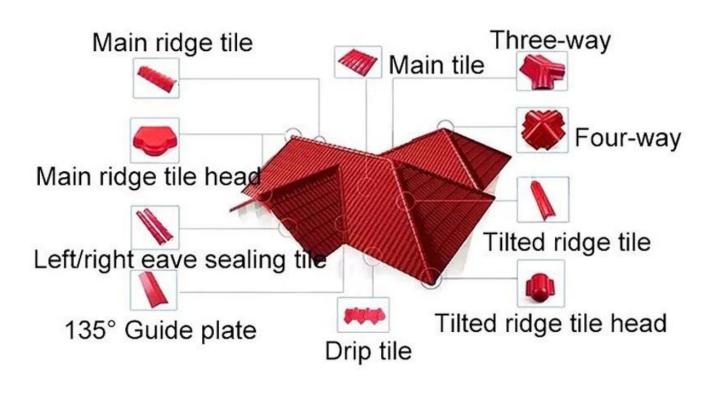

Güçlü Yangın Dayanımı

 $\cdot$  GBB8624-2006 standardına göre ulusal yetkili bölümler tarafından test edilen, yangına dayanıklılık  $\geq$  B1 olan, alev geciktirici malzemeye ait.

## · Mükemmel Isı Yalıtım Özelliği

· Isı iletkenlik katsayısı 0,325w/m.k, kil kiremitin yaklaşık 1/300'ü, çimento kiremitin 1/50'si ve kalın renkli çelik kiremitin 1/2000'i kadardır. Bu nedenle ısı koruyucu tabaka eklenmesine gerek kalmadan, ısı yalıtımı ve ısı sentetik reçineli karoların korunması hala optimize edilebilir.

#### · İyi ses yalıtımı

· Testler, sentetik reçineli karoların şiddetli yağmurlara ve kuvvetli rüzgarlara maruz kaldığında mükemmel ses emme fonksiyonuna sahip olduğunu kanıtlamıştır.

## Tıklamak ASA PVC Çatı Sayfası Toptan Satışı daha fazlasını bilmek

# resin roof tile saccessories





## Our Factory













## Engineering case













# Certificate













## Packaging

















## FAQ

## \* Üretici misiniz yoksa tüccar mısınız?

\* Evet, biz gerçek Üreticiyiz, Firmamızın tanıtımında birçok resim var. Başka özel bir ürüne ihtiyacınız varsa, size yardımcı olmak için elimizden geleni yapacağız, böylece uzun vadeli bir iş ilişkisi kurabiliriz.

## \* Profilimi oluşturmak istediğim ürünü sipariş edebilir miyim?

\* Elbette yapabilirsiniz, ayrıca ürünleri detay isteklerinize göre üreteceğiz.

## \* Şirketimin markasını ürünlerinize koyabilir misiniz?

\* Evet, OEM ve ODM hizmetini kabul ediyoruz. Ancak şirketiniz hakkında bazı bilgilere ihtiyacımız var.

## \* Çatı kaplama levhası nasıl takılır?

\* Lütfen servis personelimizle iletişime geçin, siz