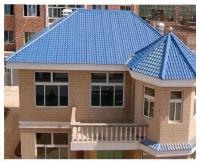

# Product show

ZXC İspanyol Stili **ASA Sentetik Reçine Kiremit** Toptan satışlar, 50 yıl garantili Renk: Turuncu / Kırmızı / Gri / Gök Mavisi / Koyu Yeşil

| Ürün adı                | İspanyol Stili ASA Kiremit                                                                                                       |
|-------------------------|----------------------------------------------------------------------------------------------------------------------------------|
| Marka                   | ZXC                                                                                                                              |
| Anavatan                | Foshan şehri, Guangdong eyaleti, Çin(Anakara)                                                                                    |
| Malzeme                 | Akrilonitril Stiren akrilat kopolimer, Polivinil klorür,<br>Kalsiyum tozu, diğer kimyasal malzemeler                             |
| Garanti                 | 25 yıl                                                                                                                           |
| Sertifikasyon           | ISO9001 / SGS / CE/Test Raporu                                                                                                   |
| minimum sipariş miktarı | 100 metrekare                                                                                                                    |
| Teslimat süresi         | 6 gün boyunca 1x20GP, 7 gün boyunca 1x40GP                                                                                       |
| Tedarik Yeteneği        | Her gün yaklaşık 13500 metrekarelik 8 üretim hattımız var                                                                        |
| Ödeme şartları          | T/T, öncelikle % 30% depozito ödeyin, konteyneri yüklemeden önce ödemenin geri kalanını ödeyin akreditif,                        |
| Nakliye                 | Full Konteyner Yükü (FCL) Hizmeti, Kendim yapıyoruz.<br>Konteynerden Az Yük (LCL) Hizmeti,Bunu yapacak acentelerimizi buluyoruz. |
| Paket                   | Palet veya PE torba                                                                                                              |
| Liman                   | Guangzhou / Shenzhen / Foshan                                                                                                    |
| Başvuru                 | Villa çatı kaplama, Ev çatı kaplama, Bahçe, Grange, Konteyner ev,<br>Düz Eğimli Proje vb.                                        |

| Model numarası  | #1050-160-30                                                       |
|-----------------|--------------------------------------------------------------------|
| Tip             | İspanyol Stili                                                     |
| Genel Genişlik  | 1050mm                                                             |
| Etkili Genişlik | 960mm                                                              |
| Kalınlık        | 2,3 mm / 2,5 mm / 2,8 mm / 3,0 mm                                  |
| Uzunluk         | Bir olmalı Birden çok bölüm                                        |
| Renk            | Turuncu / Kırmızı / Gri / Gök mavisi / Koyu yeşil/ Özelleştirilmiş |
| Dalga Aralığı   | 160mm                                                              |

| Dalga yüksekliği | 30mm   |
|------------------|--------|
| Bölüm Uzunluğu   | 219 mm |