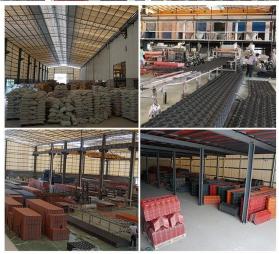

n also customize for you.

| Ürün adı        | Transparent PC Roof Sheet         |
|-----------------|-----------------------------------|
| Başvuru         | Green houses, skylights and so on |
| Renk            | Transparent white, blue , green   |
| Uzunluk         | customized                        |
| Kalınlık        | 1mm,1.2mm,1.5mm,2.0mm             |
| Overall width   | 920mm                             |
| Effective width | 840mm                             |
| Purlin spacing  | 700~800mm                         |
| Yüzey           | Yumuşak yüzey                     |
| Hammadde        | Pc Named Bayer                    |

### **More Types**













Tıklamak  $\overline{\textbf{FRP Translucent Roofing Sheets Wholesales}}$  daha fazla öğrenmek için

### Our Factory













# Engineering case



### Exhibition





















## Certificate













## Packaging

















### FAQ

### \*Are you manufacturer or trader?

\*Yes, we are real Manufacturer, there are many pictures in our company introduction .if you need other special product, we will do our best to help you, so we can build a long-term business relationship.

#### \*Can I order the product with i want to profile?

\*Of course you can, also we will produce the products according to your detail requests.

#### \*Can you put my company's brand on your products?

\*Yes,we are accept OEM&ODM service.But we need some information about your company.

### \*How to install the roofing sheet?

\*Please contact our service staff, we have installation video for you.

### \*Can you provid