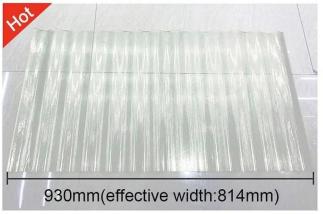

| Ürün adı        | Transparent PC Roof Sheet         |
|-----------------|-----------------------------------|
| Başvuru         | Green houses, skylights and so on |
| Renk            | Transparent white, blue , green   |
| Uzunluk         | customized                        |
| Kalınlık        | 1mm,1.2mm,1.5mm,2.0mm             |
| Overall width   | 920mm                             |
| Effective width | 840mm                             |
| Purlin spacing  | 700~800mm                         |
| Yüzey           | Yumuşak yüzey                     |
| Hammadde        | Pc Named Bayer                    |