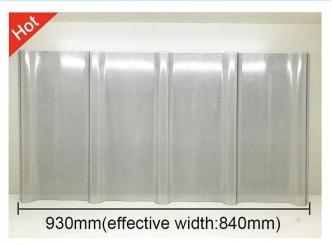

| Ürün adı        | Transparent PC Roof Sheet         |
|-----------------|-----------------------------------|
| Başvuru         | Green houses, skylights and so on |
| Renk            | Transparent white, blue , green   |
| Uzunluk         | customized                        |
| Kalınlık        | 1mm,1.2mm,1.5mm,2.0mm             |
| Overall width   | 920mm                             |
| Effective width | 840mm                             |
| Purlin spacing  | 700~800mm                         |
| Yüzey           | Yumuşak yüzey                     |
| Hammadde        | Pc Named Bayer                    |