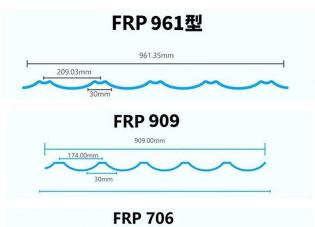

| Ürün adı        | Transparent PC Roof Sheet         |
|-----------------|-----------------------------------|
| Başvuru         | Green houses, skylights and so on |
| Renk            | Transparent white, blue , green   |
| Uzunluk         | customized                        |
| Kalınlık        | 1mm,1.2mm,1.5mm,2.0mm             |
| Overall width   | 920mm                             |
| Effective width | 840mm                             |
| Purlin spacing  | 700~800mm                         |
| Yüzey           | Yumuşak yüzey                     |
| Hammadde        | Pc Named Bayer                    |