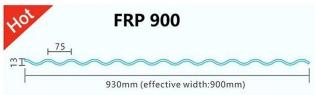

| Ürün adı        | Transparent PC Roof Sheet         |
|-----------------|-----------------------------------|
| Başvuru         | Green houses, skylights and so on |
| Renk            | Transparent white, blue , green   |
| Uzunluk         | customized                        |
| Kalınlık        | 1mm,1.2mm,1.5mm,2.0mm             |
| Overall width   | 920mm                             |
| Effective width | 840mm                             |
| Purlin spacing  | 700~800mm                         |
| Yüzey           | Yumuşak yüzey                     |
| Hammadde        | Pc Named Bayer                    |