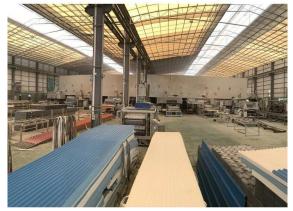

also customize for you.

| Ürün adı        | Transparent PC Roof Sheet         |
|-----------------|-----------------------------------|
| Başvuru         | Green houses, skylights and so on |
| Renk            | Transparent white, blue , green   |
| Uzunluk         | customized                        |
| Kalınlık        | 1mm,1.2mm,1.5mm,2.0mm             |
| Overall width   | 920mm                             |
| Effective width | 840mm                             |
| Purlin spacing  | 700~800mm                         |
| Yüzey           | Yumuşak yüzey                     |
| Hammadde        | Pc Named Bayer                    |

### **More Types**













Tıklamak  $\overline{\textbf{FRP Translucent Roofing Sheets Wholesales}}$  daha fazla öğrenmek için

### Our Factory













# Engineering case



### Exhibition





















## Certificate













## Packaging

















### FAQ

### \*Are you manufacturer or trader?

\*Yes, we are real Manufacturer, there are many pictures in our company introduction .if you need other special product, we will do our best to help you, so we can build a long-term business relationship.

#### \*Can I order the product with i want to profile?

\*Of course you can, also we will produce the products according to your detail requests.

#### \*Can you put my company's brand on your products?

\*Yes,we are accept OEM&ODM service.But we need some information about your company.

### \*How to install the roofing sheet?

\*Please contact our service staff, we have installation video for you.

### \*Can you provide