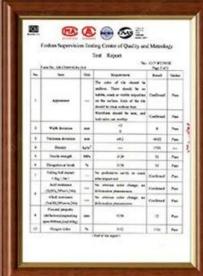

|-----------------|-----------------------------------|
| Başvuru         | Green houses, skylights and so on |
| Renk            | Transparent white, blue , green   |
| Uzunluk         | customized                        |
| Kalınlık        | 1mm,1.2mm,1.5mm,2.0mm             |
| Overall width   | 920mm                             |
| Effective width | 840mm                             |
| Purlin spacing  | 700~800mm                         |
| Yüzey           | Yumuşak yüzey                     |
| Hammadde        | Pc Named Bayer                    |

### **More Types**













Tıklamak  $\overline{\textbf{FRP Translucent Roofing Sheets Wholesales}}$  daha fazla öğrenmek için

### Our Factory













# Engineering case



### Exhibition





















## Certificate













## Packaging

















### FAQ

### \*Are you manufacturer or trader?

\*Yes, we are real Manufacturer, there are many pictures in our company introduction .if you need other special product, we will do our best to help you, so we can build a long-term business relationship.

#### \*Can I order the product with i want to profile?

\*Of course you can, also we will produce the products according to your detail requests.

#### \*Can you put my company's brand on your products?

\*Yes,we are accept OEM&ODM service.But we need some information about your company.

### \*How to install the roofing sheet?

\*Please contact our service staff, we have installation video for you.

### \*Can you provide samples for me to open the market and test quality?

\*Yes,we can.We can provide