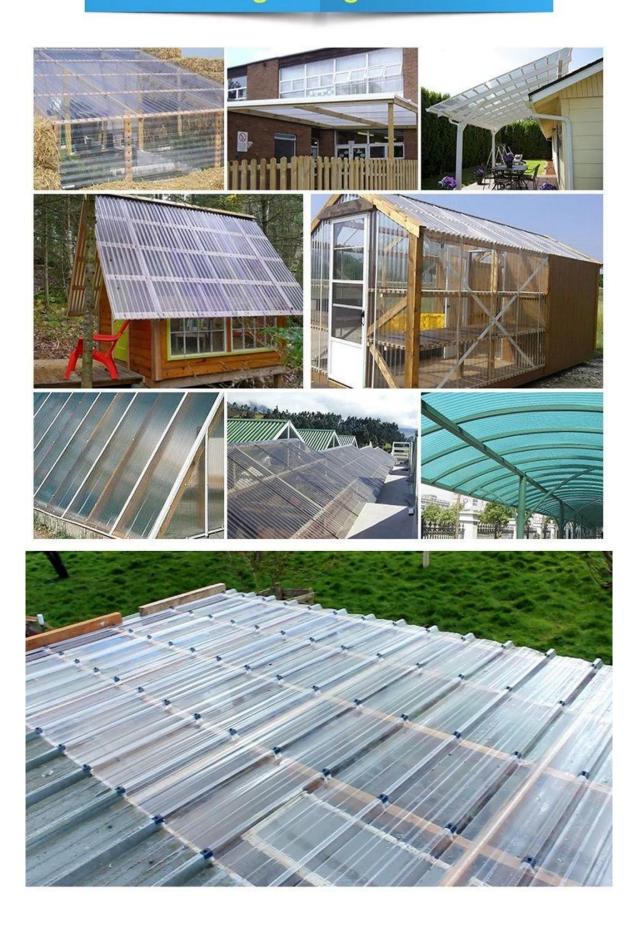

# Engineering case

| Ürün adı        | Transparent PC Roof Sheet         |
|-----------------|-----------------------------------|
| Başvuru         | Green houses, skylights and so on |
| Renk            | Transparent white, blue , green   |
| Uzunluk         | customized                        |
| Kalınlık        | 1mm,1.2mm,1.5mm,2.0mm             |
| Overall width   | 920mm                             |
| Effective width | 840mm                             |
| Purlin spacing  | 700~800mm                         |
| Yüzey           | Yumuşak yüzey                     |
| Hammadde        | Pc Named Bayer                    |