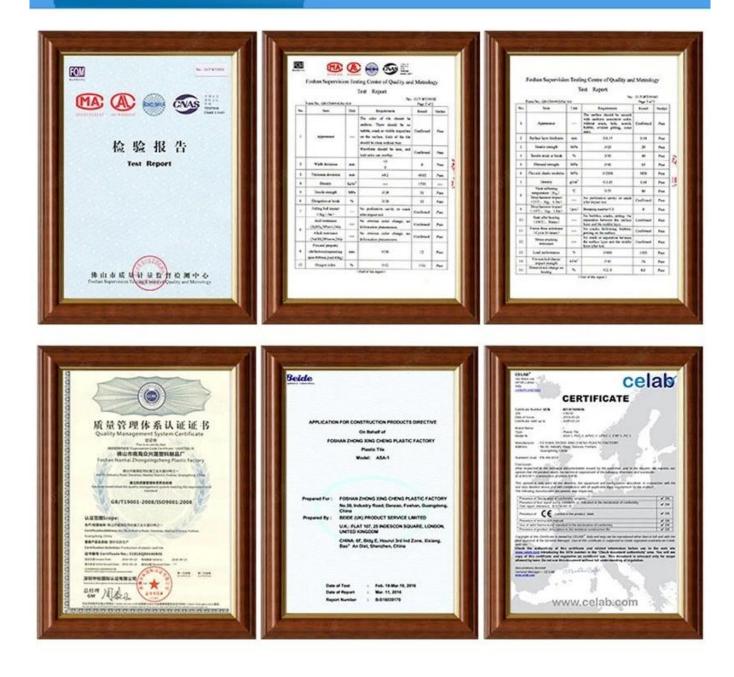

| 1.8mm,2.0mm[]2.2mm,2.5mm,2.8mm,3.0mm |
| Overall width   | 1130mm                               |
| Effective width | 1000/1050mm                          |
| Purlin spacing  | 660mm                                |
| Katmanlar       | 3 layers                             |
| Yüzey           | Embossed/Smoothsurface               |



## More Types

### 1130 corrugaetd sheets



## 1130 trapezoidal sheets



### 900 high wave



## 980 high wave

80 30





Welcome Contact Us ZXC New Material Technology Co., Ltd. <u>Custom PVC Plastic Roof</u> <u>Tiles</u>, Our products include PVC sheets, ASA Synthetic Resin Roof Tile, FRP Roofing Tiles, gutter, upvc roofing sheets etc. If your order matches our stock size details, we can faster delivery time.



## Engineering case



# Certificate







# FAQ

### \*Are you manufacturer or trader?

\*Yes, we are real manufacturer, there are many pictures in our company introduction .if you need other special product, we will do our best to help you, so we can build a long-term business relationship.

### \*Can I order the product with i want to profile?

\*Of course you can, also we will produce the products according to your detail requests.

### \*Can you put my company's brand on your products?

\*Yes, we are accept OEM&ODM service. But we need some information about your company.

### \*How to install the roofing sheet?

\*Please contact our service staff, we have installation video for you.

### \*Can you provide samples for me to open the market and test quality?

\*Yes,we can.We can provide free samples to you.

### \*Could y