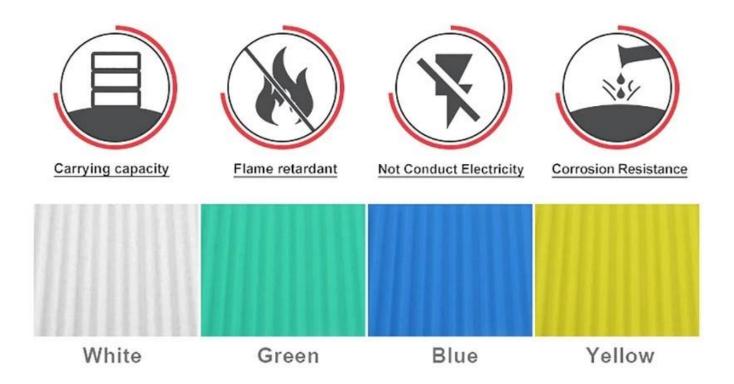

## Product show

**PVC Roofing Manufacturer China** ZXC Anti-Corrosive Wave Roofing Sheet Spanish Style plastic roof sheets on sale

| Tasarım         | Spanish style                        |
|-----------------|--------------------------------------|
| Color Lasting   | 10 years no fading                   |
| Uzunluk         | customized                           |
| Kalınlık        | 1.8mm,2.0mm[]2.2mm,2.5mm,2.8mm,3.0mm |
| Overall width   | 1130mm                               |
| Effective width | 1000/1050mm                          |
| Purlin spacing  | 660mm                                |
| Katmanlar       | 3 layers                             |
| Yüzey           | Embossed/Smoothsurface               |