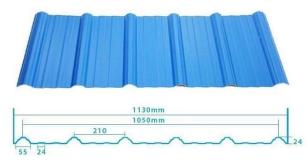

## Product show

**PVC Roofing Manufacturer China** ZXC Anti-Corrosive Wave Roofing Sheet Spanish Style plastic roof sheets on sale

| Tasarım         | Spanish style                        |
|-----------------|--------------------------------------|
| Color Lasting   | 10 years no fading                   |
| Uzunluk         | customized                           |
| Kalınlık        | 1.8mm,2.0mm[]2.2mm,2.5mm,2.8mm,3.0mm |
| Overall width   | 1130mm                               |
| Effective width | 1000/1050mm                          |
| Purlin spacing  | 660mm                                |
| Katmanlar       | 3 layers                             |
| Yüzey           | Embossed/Smoothsurface               |



## More Types

### 1130 corrugaetd sheets



## 1130 trapezoidal sheets



### 900 high wave



## 980 high wave

80 30





Welcome Contact Us ZXC New Material Technology Co., Ltd. <u>Custom PVC Plastic Roof</u> <u>Tiles</u>, Our products include PVC sheets, ASA Synthetic Resin Roof Tile, FRP Roofing Tiles, gutter, upvc roofing sheets etc. If your order matches our stock size details, we can faster delivery time.



## Engineering case



# Certificate







# FAQ

### \*Are you manufacturer or trader?

\*Yes, we are real manufacturer, there are many pictures in our company introduction .if you need other special product, we will do our best to help you, so we can build a long-term business relationship.

### \*Can I order the product with i want to profile?

\*Of course you can, also we will produce the products according to your detail requests.

### \*Can