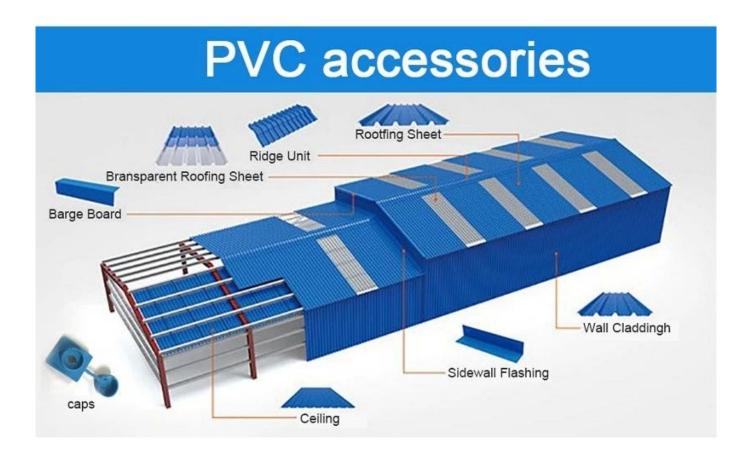

** ZXC Anti-Corrosive Wave Roofing Sheet Spanish Style plastic roof sheets on sale

| Tasarım         | Spanish style                        |
|-----------------|--------------------------------------|
| Color Lasting   | 10 years no fading                   |
| Uzunluk         | customized                           |
| Kalınlık        | 1.8mm,2.0mm[]2.2mm,2.5mm,2.8mm,3.0mm |
| Overall width   | 1130mm                               |
| Effective width | 1000/1050mm                          |
| Purlin spacing  | 660mm                                |
| Katmanlar       | 3 layers                             |
| Yüzey           | Embossed/Smoothsurface               |



## More Types

### 1130 corrugaetd sheets



## 1130 trapezoidal sheets



### 900 high wave



## 980 high wave

80 30





Welcome Contact Us ZXC New Material Technology Co., Ltd. <u>Custom PVC Plastic Roof</u> <u>Tiles</u>, Our products include PVC sheets, ASA Synthetic Resin Roof Tile, FRP Roofing Tiles, gutter, upvc roofing sheets etc. If your order matches our stock size details, we can faster delivery time.



## Engineering case



# Certificate







# FAQ

### \*Are you manufacturer or trader?

\*Yes, we are real manufacturer, there are many pictures in our company introduction .if you need other special product, we will do our best to help you, so we can build a long-term business relationship.

### \*Can I order the product with i want to profile?

\*Of course you can, also we will produce the products according to your detail requests.

### \*Can you put my company's brand on your products?

\*Ye