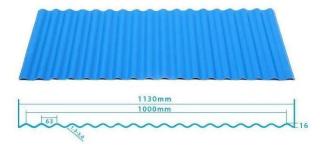

## Product show

**PVC Roofing Manufacturer China** ZXC Anti-Corrosive Wave Roofing Sheet Spanish Style plastic roof sheets on sale

| Tasarım         | Spanish style                        |
|-----------------|--------------------------------------|
| Color Lasting   | 10 years no fading                   |
| Uzunluk         | customized                           |
| Kalınlık        | 1.8mm,2.0mm[]2.2mm,2.5mm,2.8mm,3.0mm |
| Overall width   | 1130mm                               |
| Effective width | 1000/1050mm                          |
| Purlin spacing  | 660mm                                |
| Katmanlar       | 3 layers                             |
| Yüzey           | Embossed/Smoothsurface               |



## More Types

### 1130 corrugaetd sheets



## 1130 trapezoidal sheets



### 900 high wave



## 980 high wave

80 30





Welcome Contact Us ZXC New Material Technology Co., Ltd. <u>Custom PVC Plastic Roof</u> <u>Tiles</u>, Our products include PVC sheets, ASA Synthetic Resin Roof Tile, FRP Roofing Tiles, gutter, upvc roofing sheets etc. If your order matches our stock size details, we can faster delivery time.



## Engineering case



# Certificate







# FAQ

### \*Are you manufacturer or trader?

\*Yes, we are real manufacturer, there are many pictures in our company introduction .if you need other special product, we will do our best to help you, so we can build a long-term business relationship.

### \*Can I order the product with i want to profile?

\*Of course you can, also we will produce the products according to you