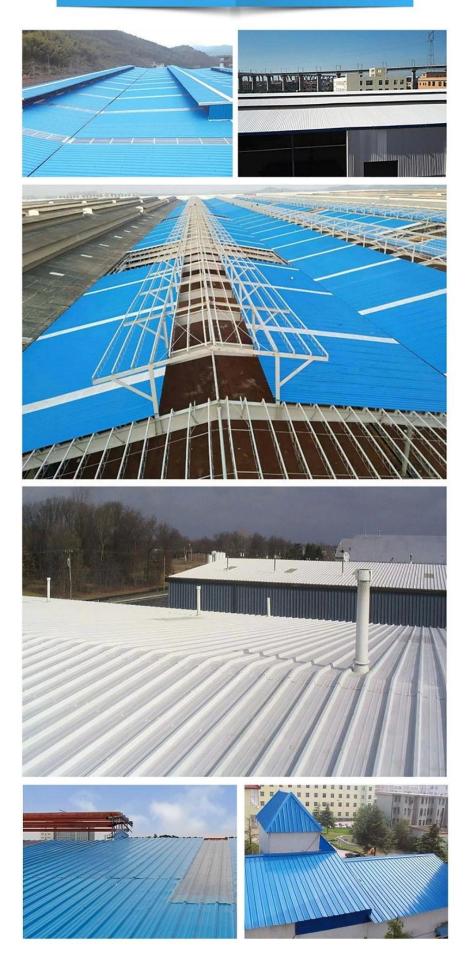

| Kalınlık        | 1.8mm,2.0mm[]2.2mm,2.5mm,2.8mm,3.0mm |
| Overall width   | 1130mm                               |
| Effective width | 1000/1050mm                          |
| Purlin spacing  | 660mm                                |
| Katmanlar       | 3 layers                             |
| Yüzey           | Embossed/Smoothsurface               |



## More Types

### 1130 corrugaetd sheets



## 1130 trapezoidal sheets



### 900 high wave



## 980 high wave

80 30





Welcome Contact Us ZXC New Material Technology Co., Ltd. <u>Custom PVC Plastic Roof</u> <u>Tiles</u>, Our products include PVC sheets, ASA Synthetic Resin Roof Tile, FRP Roofing Tiles, gutter, upvc roofing sheets etc. If your order matches our stock size details, we can faster delivery time.



## Engineering case



# Certificate







# FAQ

### \*Are you manufacturer or trader?

\*Yes, we are real manufacturer, there are many pictures in our company introduction .if you need other special product, we will do our best to help you, so we can build a long-term business relationship.

### \*Can I order the product with i want to profile?

\*Of course you can, also we will produce the products according to your detail requests.

### \*Can you put my company's brand on your products?

\*Yes, we are accept OEM&ODM service. But we need some information about your company.

### \*How to install the roofing sheet?

\*Please contact our service staff, we have installation video for you.

### \*Can you provide samples for me to open the market and test quality?

\*Yes,we can.We can provide free samples to yo