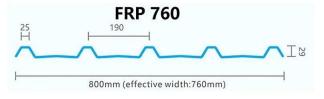

için de özelleştirebiliriz.

| Ürün adı        | Şeffaf PC Çatı Sayfası            |  |  |
|-----------------|-----------------------------------|--|--|
| Başvuru         | Yeşil evler, çatı pencereleri vb. |  |  |
| Renk            | Şeffaf beyaz, mavi, yeşil         |  |  |
| Uzunluk         | özelleştirilmiş                   |  |  |
| Kalınlık        | 1 mm, 1,2 mm, 1,5 mm, 2,0 mm      |  |  |
| Genel genişlik  | 920mm                             |  |  |
| Etkili genişlik | 840mm                             |  |  |
| Aşık aralığı    | 700~800mm                         |  |  |
| Yüzey           | Yumuşak yüzey                     |  |  |
| Hammadde        | Bayer Adlı Bilgisayar             |  |  |

Tıklamak FRP Levha Tedarikçisi Çin daha fazlasını bilmek

### **More Types**













### Our Factory













# Engineering case



### Exhibition





















## Certificate













### Packaging

















### FAQ

#### \*Üretici misiniz yoksa tüccar mısınız?

\* Evet, biz gerçek Üreticiyiz, şirket tanıtımımızda birçok resim var. Başka özel bir ürüne ihtiyacınız varsa, size yardımcı olmak için elimizden geleni yapacağız, böylece uzun vadeli bir iş ilişkisi kurabiliriz.

#### \*Profil oluşturmak istediğim ürünü sipariş edebilir miyim?

\*Tabii ki yapabilirsiniz, ayrıca ürünleri detay isteklerinize göre üreteceğiz.

#### \*Şirketimin markasını ürünlerinize koyabilir misiniz?

\*Evet, OEM ve ODM hizmetini kabul ediyoruz. Ancak şirketiniz hakkında bazı bilgilere ihtiyacımız var.

#### \*Çatı kaplama levhası nasıl kurulur?

\*Lütfen servis personelimi