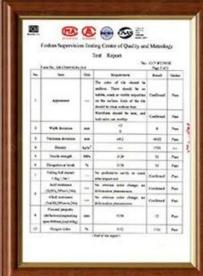

--|-----------------------------------|--|--|
| Başvuru         | Yeşil evler, çatı pencereleri vb. |  |  |
| Renk            | Şeffaf beyaz, mavi, yeşil         |  |  |
| Uzunluk         | özelleştirilmiş                   |  |  |
| Kalınlık        | 1 mm, 1,2 mm, 1,5 mm, 2,0 mm      |  |  |
| Genel genişlik  | 920mm                             |  |  |
| Etkili genişlik | 840mm                             |  |  |
| Aşık aralığı    | 700~800mm                         |  |  |
| Yüzey           | Yumuşak yüzey                     |  |  |
| Hammadde        | Bayer Adlı Bilgisayar             |  |  |

Tıklamak FRP Levha Tedarikçisi Çin daha fazlasını bilmek

### **More Types**













### Our Factory













# Engineering case



### Exhibition





















## Certificate













### Packaging

















### FAQ

#### \*Üretici misiniz yoksa tüccar mısınız?

\* Evet, biz gerçek Üreticiyiz, şirket tanıtımımızda birçok resim var. Başka özel bir ürüne ihtiyacınız varsa, size yardımcı olmak için elimizden geleni yapacağız, böylece uzun vadeli bir iş ilişkisi kurabiliriz.

#### \*Profil oluşturmak istediğim ürünü sipariş edebilir miyim?

\*Tabii ki yapabilirsiniz, ayrıca ürünleri detay isteklerinize göre üreteceğiz.

#### \*Şirketimin markasını ürünlerinize koyabilir misiniz?

\*Evet, OEM ve ODM hizmetini kabul ediyoruz. Ancak şirketiniz hakkında bazı bilgilere ihtiyacımız var.

#### \*Çatı kaplama levhası nasıl kurulur?

\*Lütfen servis personelimizle iletişime geçin, sizin için kurulum videomuz var.

#### \* Pazarı açmak ve kaliteyi test etmek için ban