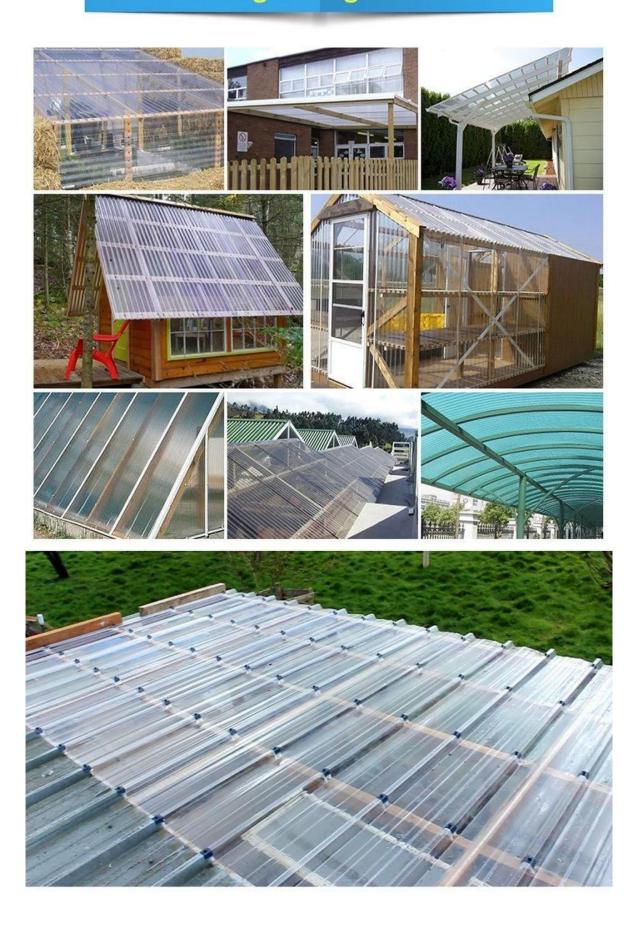

# Engineering case

| Ürün adı        | Şeffaf PC Çatı Sayfası            |  |  |
|-----------------|-----------------------------------|--|--|
| Başvuru         | Yeşil evler, çatı pencereleri vb. |  |  |
| Renk            | Şeffaf beyaz, mavi, yeşil         |  |  |
| Uzunluk         | özelleştirilmiş                   |  |  |
| Kalınlık        | 1 mm, 1,2 mm, 1,5 mm, 2,0 mm      |  |  |
| Genel genişlik  | 920mm                             |  |  |
| Etkili genişlik | 840mm                             |  |  |
| Aşık aralığı    | 700~800mm                         |  |  |
| Yüzey           | Yumuşak yüzey                     |  |  |
| Hammadde        | Bayer Adlı Bilgisayar             |  |  |