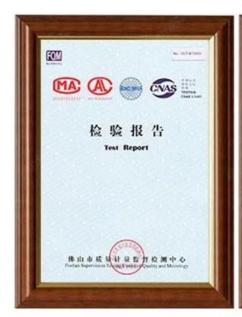

----|-----------------------------------|--|--|
| Başvuru         | Yeşil evler, çatı pencereleri vb. |  |  |
| Renk            | Şeffaf beyaz, mavi, yeşil         |  |  |
| Uzunluk         | özelleştirilmiş                   |  |  |
| Kalınlık        | 1 mm, 1,2 mm, 1,5 mm, 2,0 mm      |  |  |
| Genel genişlik  | 920mm                             |  |  |
| Etkili genişlik | 840mm                             |  |  |
| Aşık aralığı    | 700~800mm                         |  |  |
| Yüzey           | Yumuşak yüzey                     |  |  |
| Hammadde        | Bayer Adlı Bilgisayar             |  |  |

Tıklamak FRP Levha Tedarikçisi Çin daha fazlasını bilmek

### **More Types**













### Our Factory













# Engineering case



### Exhibition





















## Certificate













### Packaging

















### FAQ

#### \*Üretici misiniz yoksa tüccar mısınız?

\* Evet, biz gerçek Üreticiyiz, şirket tanıtımımızda birçok resim var. Başka özel bir ürüne ihtiyacınız varsa, size yardımcı olmak için elimizden geleni yapacağız, böylece uzun vadeli bir iş ilişkisi kurabiliriz.

#### \*Profil oluşturmak istediğim ürünü sipariş edebilir miyim?

\*Tabii ki yapabilirsiniz, ayrıca ürünleri detay isteklerinize göre üreteceğiz.

#### \*Şirketimin markasını ürünlerinize koyabilir misiniz?

\*Evet, OEM ve ODM hizmetini kabul ediyoruz. Ancak şirketiniz hakkında bazı bilgilere ihtiyacımız var.

#### \*Çatı kaplama levhası nasıl kurulur?

\*Lütfen servis personelimizle iletişime geçin, sizin için kurulum videomuz var.

#### \* Pazarı açmak ve kaliteyi test etmek için b