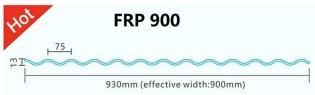

sizin için de özelleştirebiliriz.

| Ürün adı        | Şeffaf PC Çatı Sayfası            |  |  |
|-----------------|-----------------------------------|--|--|
| Başvuru         | Yeşil evler, çatı pencereleri vb. |  |  |
| Renk            | Şeffaf beyaz, mavi, yeşil         |  |  |
| Uzunluk         | özelleştirilmiş                   |  |  |
| Kalınlık        | 1 mm, 1,2 mm, 1,5 mm, 2,0 mm      |  |  |
| Genel genişlik  | 920mm                             |  |  |
| Etkili genişlik | 840mm                             |  |  |
| Aşık aralığı    | 700~800mm                         |  |  |
| Yüzey           | Yumuşak yüzey                     |  |  |
| Hammadde        | Bayer Adlı Bilgisayar             |  |  |

Tıklamak FRP Levha Tedarikçisi Çin daha fazlasını bilmek

### **More Types**













### Our Factory













# Engineering case



### Exhibition





















## Certificate













### Packaging

















### FAQ

#### \*Üretici misiniz yoksa tüccar mısınız?

\* Evet, biz gerçek Üreticiyiz, şirket tanıtımımızda birçok resim var. Başka özel bir ürüne ihtiyacınız varsa, size yardımcı olmak için elimizden geleni yapacağız, böylece uzun vadeli bir iş ilişkisi kurabiliriz.

#### \*Profil oluşturmak istediğim ürünü sipariş edebilir miyim?

\*Tabii ki yapabilirsiniz, ayrıca ürünleri detay isteklerinize göre üreteceğiz.

#### \*Şirketimin markasını ürünlerinize koyabilir misiniz?

\*Evet, OEM ve ODM hizmetini kabul ediyoruz. Ancak şirketiniz hakkında bazı bilgilere ihtiyacımız var.

#### \*Çatı kaplama levhası nasıl kurulur?

\*Lütfen servis perso