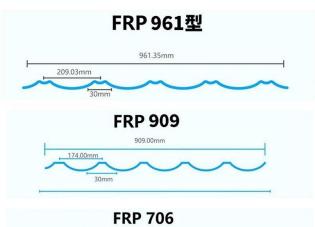

zin için de özelleştirebiliriz.

| Ürün adı        | Şeffaf PC Çatı Sayfası            |  |  |
|-----------------|-----------------------------------|--|--|
| Başvuru         | Yeşil evler, çatı pencereleri vb. |  |  |
| Renk            | Şeffaf beyaz, mavi, yeşil         |  |  |
| Uzunluk         | özelleştirilmiş                   |  |  |
| Kalınlık        | 1 mm, 1,2 mm, 1,5 mm, 2,0 mm      |  |  |
| Genel genişlik  | 920mm                             |  |  |
| Etkili genişlik | 840mm                             |  |  |
| Aşık aralığı    | 700~800mm                         |  |  |
| Yüzey           | Yumuşak yüzey                     |  |  |
| Hammadde        | Bayer Adlı Bilgisayar             |  |  |

Tıklamak FRP Levha Tedarikçisi Çin daha fazlasını bilmek

### **More Types**













### Our Factory













# Engineering case



### Exhibition





















## Certificate













### Packaging

















### FAQ

#### \*Üretici misiniz yoksa tüccar mısınız?

\* Evet, biz gerçek Üreticiyiz, şirket tanıtımımızda birçok resim var. Başka özel bir ürüne ihtiyacınız varsa, size yardımcı olmak için elimizden geleni yapacağız, böylece uzun vadeli bir iş ilişkisi kurabiliriz.

#### \*Profil oluşturmak istediğim ürünü sipariş edebilir miyim?

\*Tabii ki yapabilirsiniz, ayrıca ürünleri detay isteklerinize göre üreteceğiz.

#### \*Şirketimin markasını ürünlerinize koyabilir misiniz?

\*Evet, OEM ve ODM hizmetini kabul ediyoruz. Ancak şirketiniz hakkında bazı bilgilere ihtiyacımız var.

#### \*Çatı kaplama levhası nasıl kurulur?

\*Lütfen servis persone