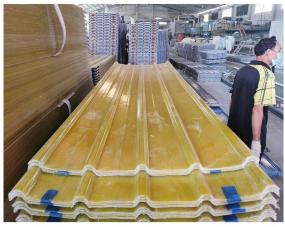

| Ürün adı        | Şeffaf PC Çatı Sayfası            |  |  |
|-----------------|-----------------------------------|--|--|
| Başvuru         | Yeşil evler, çatı pencereleri vb. |  |  |
| Renk            | Şeffaf beyaz, mavi, yeşil         |  |  |
| Uzunluk         | özelleştirilmiş                   |  |  |
| Kalınlık        | 1 mm, 1,2 mm, 1,5 mm, 2,0 mm      |  |  |
| Genel genişlik  | 920mm                             |  |  |
| Etkili genişlik | 840mm                             |  |  |
| Aşık aralığı    | 700~800mm                         |  |  |
| Yüzey           | Yumuşak yüzey                     |  |  |
| Hammadde        | Bayer Adlı Bilgisayar             |  |  |