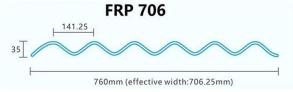

n için de özelleştirebiliriz.

| Ürün adı        | Şeffaf PC Çatı Sayfası            |  |  |
|-----------------|-----------------------------------|--|--|
| Başvuru         | Yeşil evler, çatı pencereleri vb. |  |  |
| Renk            | Şeffaf beyaz, mavi, yeşil         |  |  |
| Uzunluk         | özelleştirilmiş                   |  |  |
| Kalınlık        | 1 mm, 1,2 mm, 1,5 mm, 2,0 mm      |  |  |
| Genel genişlik  | 920mm                             |  |  |
| Etkili genişlik | 840mm                             |  |  |
| Aşık aralığı    | 700~800mm                         |  |  |
| Yüzey           | Yumuşak yüzey                     |  |  |
| Hammadde        | Bayer Adlı Bilgisayar             |  |  |

Tıklamak FRP Levha Tedarikçisi Çin daha fazlasını bilmek

### **More Types**













### Our Factory













# Engineering case



### Exhibition





















## Certificate













### Packaging

















### FAQ

#### \*Üretici misiniz yoksa tüccar mısınız?

\* Evet, biz gerçek Üreticiyiz, şirket tanıtımımızda birçok resim var. Başka özel bir ürüne ihtiyacınız varsa, size yardımcı olmak için elimizden geleni yapacağız, böylece uzun vadeli bir iş ilişkisi kurabiliriz.

#### \*Profil oluşturmak istediğim ürünü sipariş edebilir miyim?

\*Tabii ki yapabilirsiniz, ayrıca ürünleri detay isteklerinize göre üreteceğiz.

#### \*Şirketimin markasını ürünlerinize koyabilir misiniz?

\*Evet, OEM ve ODM hizmetini kabul ediyoruz. Ancak şirketiniz hakkında bazı bilgilere ihtiyacımız var.

#### \*Çatı kaplama levhası nasıl kurulur?

\*Lütfen servis personeli