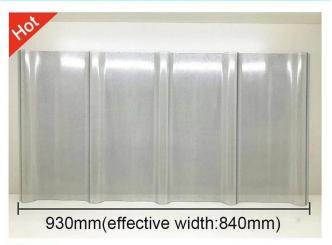

| Ürün adı        | Şeffaf PC Çatı Sayfası            |  |  |
|-----------------|-----------------------------------|--|--|
| Başvuru         | Yeşil evler, çatı pencereleri vb. |  |  |
| Renk            | Şeffaf beyaz, mavi, yeşil         |  |  |
| Uzunluk         | özelleştirilmiş                   |  |  |
| Kalınlık        | 1 mm, 1,2 mm, 1,5 mm, 2,0 mm      |  |  |
| Genel genişlik  | 920mm                             |  |  |
| Etkili genişlik | 840mm                             |  |  |
| Aşık aralığı    | 700~800mm                         |  |  |
| Yüzey           | Yumuşak yüzey                     |  |  |
| Hammadde        | Bayer Adlı Bilgisayar             |  |  |