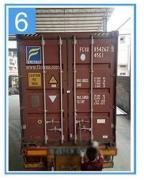

---|--|--|
| Başvuru         | Yeşil evler, çatı pencereleri vb. |  |  |
| Renk            | Şeffaf beyaz, mavi, yeşil         |  |  |
| Uzunluk         | özelleştirilmiş                   |  |  |
| Kalınlık        | 1 mm, 1,2 mm, 1,5 mm, 2,0 mm      |  |  |
| Genel genişlik  | 920mm                             |  |  |
| Etkili genişlik | 840mm                             |  |  |
| Aşık aralığı    | 700~800mm                         |  |  |
| Yüzey           | Yumuşak yüzey                     |  |  |
| Hammadde        | Bayer Adlı Bilgisayar             |  |  |

Tıklamak FRP Levha Tedarikçisi Çin daha fazlasını bilmek

### **More Types**













### Our Factory













# Engineering case



### Exhibition





















## Certificate













### Packaging

















### FAQ

#### \*Üretici misiniz yoksa tüccar mısınız?

\* Evet, biz gerçek Üreticiyiz, şirket tanıtımımızda birçok resim var. Başka özel bir ürüne ihtiyacınız varsa, size yardımcı olmak için elimizden geleni yapacağız, böylece uzun vadeli bir iş ilişkisi kurabiliriz.

#### \*Profil oluşturmak istediğim ürünü sipariş edebilir miyim?

\*Tabii ki yapabilirsiniz, ayrıca ürünleri detay isteklerinize göre üreteceğiz.

#### \*Şirketimin markasını ürünlerinize koyabilir misiniz?

\*Evet, OEM ve ODM hizmetini kabul ediyoruz. Ancak şirketiniz hakkında bazı bilgilere ihtiyacımız var.

#### \*Çatı kaplama levhası nasıl kurulur?

\*Lütfen servis personelimizle iletişime geçin, sizin için kurulum videomuz var.

#### \* Pazarı açmak ve kaliteyi test etmek için bana numune verebilir misiniz?

\*Evet