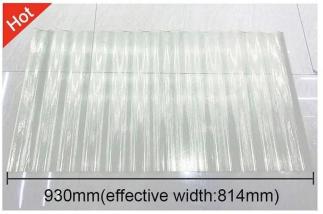

e sizin için de özelleştirebiliriz.

| Ürün adı        | Şeffaf PC Çatı Sayfası            |  |  |
|-----------------|-----------------------------------|--|--|
| Başvuru         | Yeşil evler, çatı pencereleri vb. |  |  |
| Renk            | Şeffaf beyaz, mavi, yeşil         |  |  |
| Uzunluk         | özelleştirilmiş                   |  |  |
| Kalınlık        | 1 mm, 1,2 mm, 1,5 mm, 2,0 mm      |  |  |
| Genel genişlik  | 920mm                             |  |  |
| Etkili genişlik | 840mm                             |  |  |
| Aşık aralığı    | 700~800mm                         |  |  |
| Yüzey           | Yumuşak yüzey                     |  |  |
| Hammadde        | Bayer Adlı Bilgisayar             |  |  |

Tıklamak FRP Levha Tedarikçisi Çin daha fazlasını bilmek

### **More Types**













### Our Factory













# Engineering case



### Exhibition





















## Certificate













### Packaging

















### FAQ

#### \*Üretici misiniz yoksa tüccar mısınız?

\* Evet, biz gerçek Üreticiyiz, şirket tanıtımımızda birçok resim var. Başka özel bir ürüne ihtiyacınız varsa, size yardımcı olmak için elimizden geleni yapacağız, böylece uzun vadeli bir iş ilişkisi kurabiliriz.

#### \*Profil oluşturmak istediğim ürünü sipariş edebilir miyim?

\*Tabii ki yapabilirsiniz, ayrıca ürünleri detay isteklerinize göre üreteceğiz.

#### \*Şirketimin markasını ürünlerinize koyabilir misiniz?

\*Evet, OEM ve ODM hizmetini kabul ediyoruz. Ancak şirketiniz hakkında bazı bilgilere ihtiyacımız var.

#### \*Çatı kaplama levhası nasıl kurulur?

\*Lütfen servis per