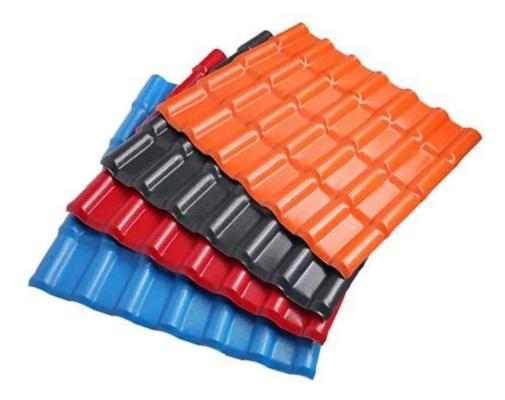

## Product show

ZXC ASA <u>Sentetik Reçine Kiremit</u> Toptan satışlar, Siparişiniz stok boyutu ayrıntılarımızla eşleşiyorsa teslimat süresini hızlandırabiliriz.



1. Hazneye belirli bir oranda karıştırılarak çeşitli hammaddeler

2. Karışık hammaddeler önceden şekillendirilir ve düz fayanslar haline getirilecek şekilde ısıtılır.

3. Daha sonra kalıp basıncı yoluyla, kalıplama, soğutma, çekiş makinesinin yavaş yavaş tanıtılmasıyla sonlanır.

4. Müşteri ihtiyaçlarının uzunluğunun kesilmesini sağlamak için. yapay çıktıktan sonra





| Ürün adı                | İspanyol Stili ASA Kiremit                                                                           |
|-------------------------|------------------------------------------------------------------------------------------------------|
| Marka                   | ZXC                                                                                                  |
| Anavatan                | Foshan şehri, Guangdong eyaleti, Çin(Anakara)                                                        |
| Malzeme                 | Akrilonitril Stiren akrilat kopolimer, Polivinil klorür,<br>Kalsiyum tozu, diğer kimyasal malzemeler |
| Garanti                 | 25 yıl                                                                                               |
| Sertifik