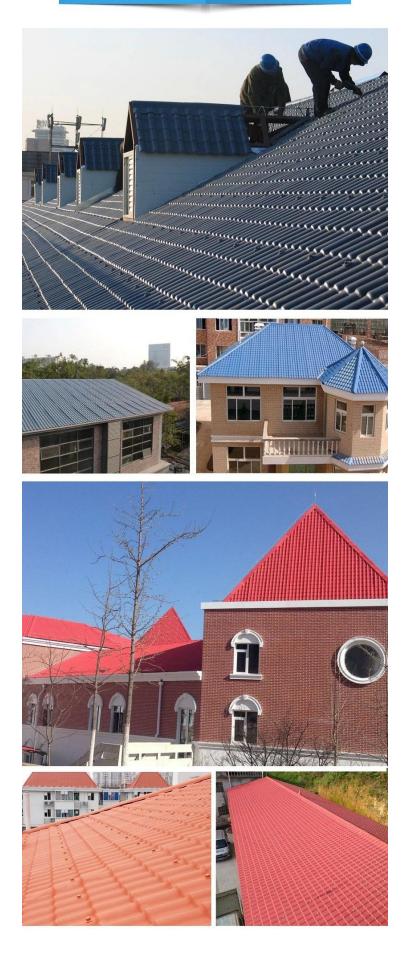

624-2006 standardına göre ulusal yetkili bölümler tarafından test edilen, yangına dayanıklılık  $\geq$  B1 olan, alev geciktirici malzemeye ait.

### • Mükemmel Isı Yalıtım Özelliği

· Isı iletkenlik katsayısı 0,325w/m.k, kil kiremitin yaklaşık 1/300'ü, çimento kiremitin 1/50'si ve kalın renkli çelik kiremitin 1/2000'i kadardır. Bu nedenle ısı koruyucu tabaka eklenmesine gerek kalmadan, ısı yalıtımı ve ısı sentetik reçineli karoların korunması hala optimize edilebilir.

### $\cdot$ İyi ses yalıtımı

 $\cdot$ Testler, sentetik reçineli karoların şiddetli yağmurlara ve kuvvetli rüzgarlara maruz kaldığında mükemmel ses emme fonksiyonuna sahip olduğunu kanıtlamıştır.

### Tıklamak ASA PVC Kiremit Tedarikçileri</u> daha fazlasını bilmek

# resin roof tile saccessories





## Engineering case



# Certificate





| Kalınlık                  | 2,3 mm            | 2,5 mm | 2,8 mm | 3,0 mm |      |
|---------------------------|-------------------|--------|--------|--------|------|
| Ağırlık<br>(kg/metrekare) |                   | 4.6    | 5.0    | 5.6    | 6.0  |
| Kontormon Vült Konsoite   | 20 GP<br>(21 Ton) | 4500   | 4200   | 3750   | 3500 |
| Konteyner Yük Kapasite    | 40 GP<br>(26 Ton) | 5600   | 5200   | 4600   | 4300 |

### Özellik:

- 1. mükemmel Anti korozyon Verim
- 2.İyi Su geçirmez Verim
- 3.Yangın rezistans
- 4.Isı yalıtım
- 5.Ses giriş ülasyon
- 6.Hava Durumu haslık, yaşlanma Rezistans

Paket: Çıplak veya standart ihracat paket



### \* Üretici misiniz yoksa tüccar mısınız?

\* Evet, biz gerçek Üreticiyiz, Firmamızın tanıtımında birçok resim var. Başka özel bir ür