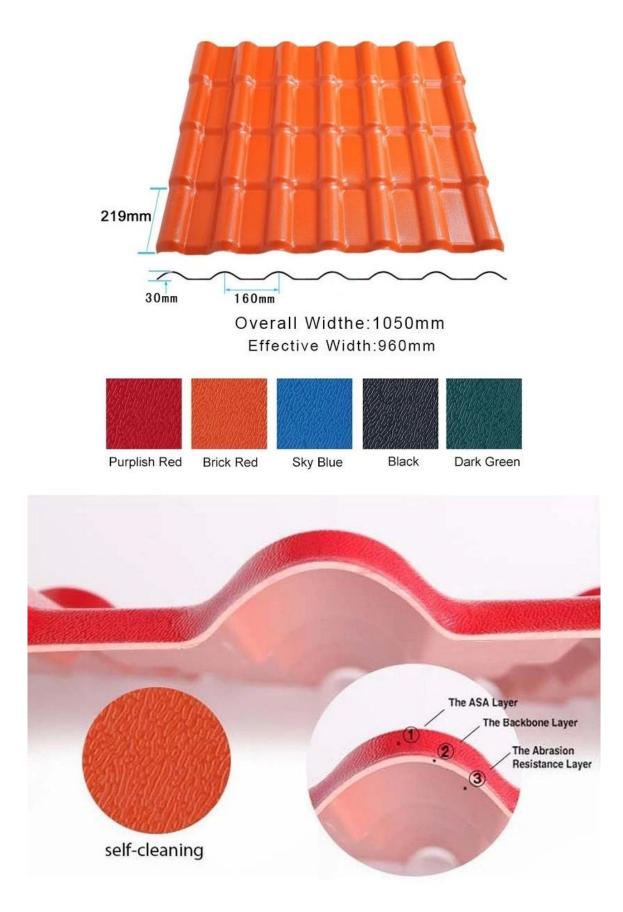

| Model numarası   | #1050-160-30                                                       |
|------------------|--------------------------------------------------------------------|
| Тір              | İspanyol Stili                                                     |
| Genel Genişlik   | 1050mm                                                             |
| Etkili Genişlik  | 960mm                                                              |
| Kalınlık         | 2,3 mm / 2,5 mm / 2,8 mm / 3,0 mm                                  |
| Uzunluk          | Bir olmalı Birden çok bölüm                                        |
| Renk             | Turuncu / Kırmızı / Gri / Gök mavisi / Koyu yeşil/ Özelleştirilmiş |
| Dalga Aralığı    | 160 mm                                                             |
| Dalga yüksekliği | 30 mm                                                              |
| Bölüm Uzunluğu   | 219 mm                                                             |
| Aşık Aralığı     | 660 mm                                                             |

### Yapı

Yüzey: Dünyanın en iyi 500 GE şirketinden ithal ASA hammaddeleri, Süper hava koşullarına dayanıklılık, gerçekten 10 yıl boyunca renk solması yoktur. Standart, yüzeyin kalınlığının 0,15 mm'ye ulaşmasıdır, 0,15-0,18 mm'ye ulaşabiliriz.

Orta:Malzeme Polivinil klorür ve Kalsiyum tozudur, oran 1:1'dir. Bu, birçok denemeden sonra en iyi orandır. Bu oran, ürünün sağlamlığını ve sağlamlığını garanti eder.

Alt: Önemli malzeme aynı zamanda Polivinil klorür ve Kalsiyum tozudur, ancak diğer kimyasal malzemeleri de ekleyin. Yüzey rengi ve beyaz renkle aynı rengi yapıyoruz. Ürünlerin parlaklığı sektördeki en iyisidir.