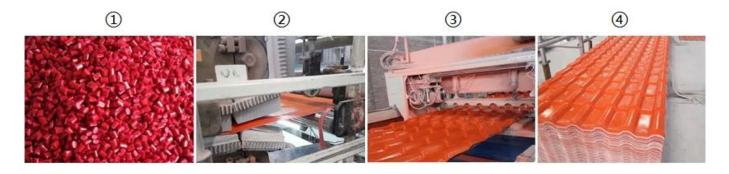

## Product show

ZXC ASA <u>Sentetik Reçine Kiremit</u> Toptan satışlar, Siparişiniz stok boyutu ayrıntılarımızla eşleşiyorsa teslimat süresini hızlandırabiliriz.

1. Hazneye belirli bir oranda karıştırılarak çeşitli hammaddeler

2. Karışık hammaddeler önceden şekillendirilir ve düz fayanslar haline getirilecek şekilde ısıtılır.

3. Daha sonra kalıp basıncı yoluyla, kalıplama, soğutma, çekiş makinesinin yavaş yavaş tanıtılmasıyla sonlanır.

4. Müşteri ihtiyaçlarının uzunluğunun kesilmesini sağlamak için. yapay çıktıktan sonra

| Ürün adı                | İspanyol Stili ASA Kiremit                                                                           |
|-------------------------|------------------------------------------------------------------------------------------------------|
| Marka                   | ZXC                                                                                                  |
| Anavatan                | Foshan şehri, Guangdong eyaleti, Çin(Anakara)                                                        |
| Malzeme                 | Akrilonitril Stiren akrilat kopolimer, Polivinil klorür,<br>Kalsiyum tozu, diğer kimyasal malzemeler |
| Garanti                 | 25 yıl                                                                                               |
| Sertifikasyon           | ISO9001 / SGS / CE                                                                                   |
| minimum sipariş miktarı | 100 metrekare                                                                                        |
| Teslimat süresi         | 6 gün boyunca 1x20GP, 7 gün boyunca 1x40GP                                                           |
| Tedarik Yeteneği        | Her gün yaklaşık 13500 metrekarelik 8 üretim hattımız var                                            |