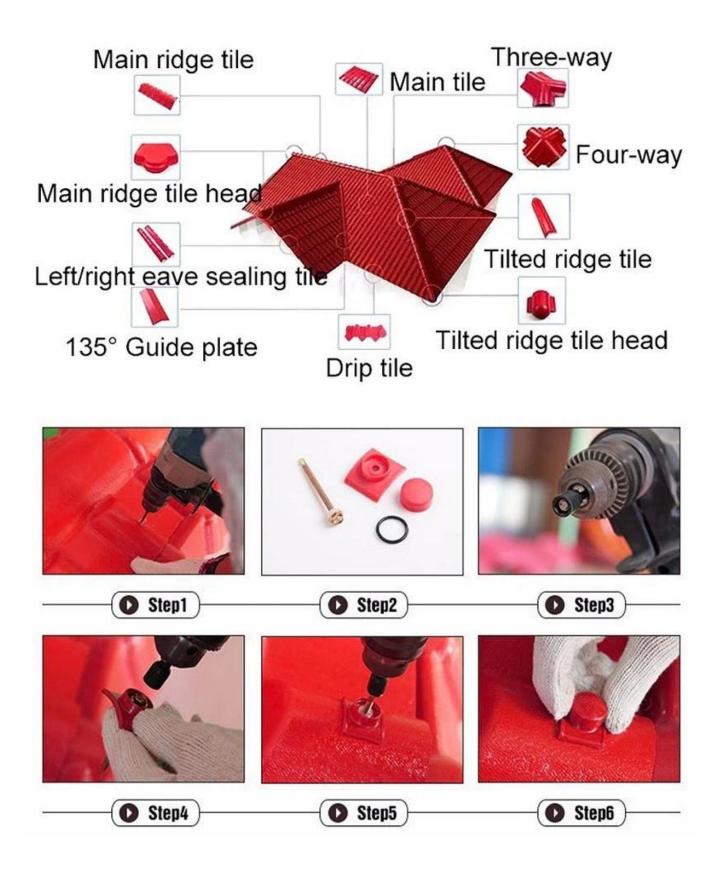

# resin roof tile saccessories

### \* Çatı kaplama levhası nasıl takılır?

\* Lütfen servis personelimizle iletişime geçin, sizin için kurulum videomuz var.