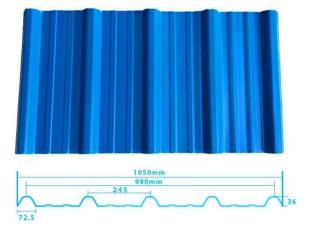

Tasarım: İspanyol tarzı Renk Ömrü: 10 yıl solmaz Uzunluk: özelleştirilmiş

Kalınlık: 1,8 mm, 2,0 mm, 2,2 mm,

2,5 mm, 2,8 mm, 3,0 mm Genel genişlik: 1130mm Etkili genişlik: 1000/1050mm

Aşık aralığı: 660mm Katmanlar: 3 katman