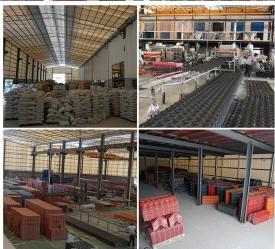

≥ B1 sınıfına göre departmanın ulusal yangın otoritesi aracılığıyla alev geciktirici bir malzemedir.

### • Isı yalıtımı

• ZhongXingCheng PVC plastik çatı kaplama levhasının ısı iletkenlik katsayısı 0,325w/mk, kil kiremit yaklaşık 1/310, çimento kiremit 1/5, 0,5mm kalınlığında renkli çelik kiremit 1/2000'dir. Bu nedenle, yalıtım tabakasının artması durumu dikkate alınmadan artar. PVC plastik çatı kaplama levhası hala en iyi ısı yalıtım özelliklerini elde edebilir.

#### • Ses yalıtımı

• Testler şunu kanıtlıyor: şiddetli yağmur, şiddetli rüzgarlar ve dış gürültünün etkisi altında, ZhongXingCheng plastik çatı kiremitleri çatı kaplama levhası, gürültü etkisini iyi bir şekilde emer, renkli çelik kiremitten 30dB daha düşük gürültüye sahiptir.

# **PVC** accessories



### Our Factory













### Engineering case









# Certificate













### Exhibition





















# Packaging

















# FAQ

### \*Üretici misiniz yoksa tüccar mısınız?

\* Evet, biz gerçek üreticiyiz, şirket tanıtımımızda birçok resim var. Başka özel bir ürüne ihtiyacınız varsa, size yardımcı olmak için elimizden geleni yapacağız, böylece uzun vadeli bir iş ilişkisi kurabiliriz.

### \*Profil oluşturmak istediğim ürünü sipariş edebilir miyim?

\*Tabii ki yapabilirsiniz, ayrıca ürünleri detay isteklerinize göre üreteceğiz.

### \*Şirketimin markasını ürünlerinize koyabilir misiniz?

\*Evet, OEM ve ODM hizmetini kabul ediyoruz. Ancak şirketiniz hakkında bazı bilgilere ihtiyacımız var.

### \*Çatı kaplama levhası nasıl kurulur?

\*Lütfen servis personelimizle iletişime geçin, sizin