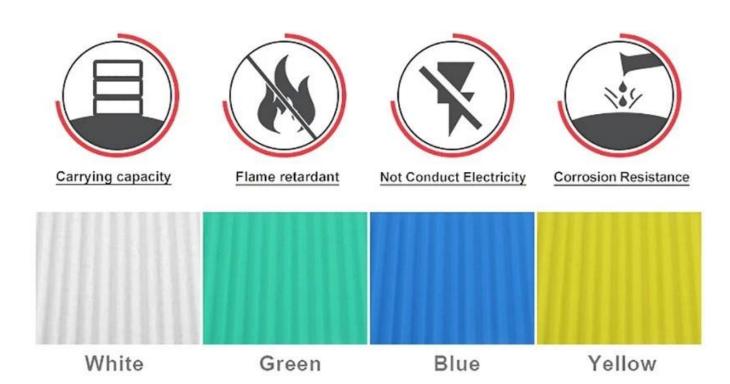

### • Anti korozyon

• Asit, alkali, tuz ve diğer aşındırıcı kimyasallara karşı uzun vadede ZhongXingCheng PVC plastik çatı kaplama levhası. Deneyler şunu kanıtlıyor: Tuz, alkali ve %60'lık asitte 24 saat bekletildikten sonra hiçbir kimyasal reaksiyon yaşanmaz. Asit yağmuruna maruz kalan alanlar ve kıyı kullanımı için çok uygundur ve etkisi özellikle belirgindir.

### • Yangına Dayanıklılık

• ZhongXingCheng PVC plastik çatı kaplama levhası, GB8624-2006 test standartlarına göre, yangın güvenliği performansı ≥ B1 sınıfına göre departmanın ulusal yangın otoritesi aracılığıyla alev geciktirici bir malzemedir.

### • Isı yalıtımı

• ZhongXingCheng PVC plastik çatı kaplama levhasının ısı iletkenlik katsayısı 0,325w/mk, kil kiremit yaklaşık 1/310, çimento kiremit 1/5, 0,5mm kalınlığında renkli çelik kiremit 1/2000'dir. Bu nedenle, yalıtım tabakasının artması durumu dikkate alınmadan artar. PVC plastik çatı kaplama levhası hala en iyi ısı yalıtım özelliklerini elde edebilir.