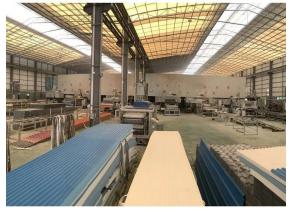

B1 sınıfına göre departmanın ulusal yangın otoritesi aracılığıyla alev geciktirici bir malzemedir.

### • Isı yalıtımı

• ZhongXingCheng PVC plastik çatı kaplama levhasının ısı iletkenlik katsayısı 0,325w/mk, kil kiremit yaklaşık 1/310, çimento kiremit 1/5, 0,5mm kalınlığında renkli çelik kiremit 1/2000'dir. Bu nedenle, yalıtım tabakasının artması durumu dikkate alınmadan artar. PVC plastik çatı kaplama levhası hala en iyi ısı yalıtım özelliklerini elde edebilir.

#### • Ses yalıtımı

• Testler şunu kanıtlıyor: şiddetli yağmur, şiddetli rüzgarlar ve dış gürültünün etkisi altında, ZhongXingCheng plastik çatı kiremitleri çatı kaplama levhası, gürültü etkisini iyi bir şekilde emer, renkli çelik kiremitten 30dB daha düşük gürültüye sahiptir.

# **PVC** accessories



### Our Factory













### Engineering case









# Certificate













### Exhibition





















# Packaging

















# FAQ

### \*Üretici misiniz yoksa tüccar mısınız?

\* Evet, biz gerçek üreticiyiz, şirket tanıtımımızda birçok resim var. Başka özel bir ürüne ihtiyacınız varsa, size yardımcı olmak için elimizden geleni yapacağız, böylece uzun vadeli bir iş ilişkisi kurabiliriz.

### \*Profil oluşturmak istediğim ürünü sipariş edebilir miyim?

\*Tabii ki yapabilirsiniz, ayrıca ürünleri detay isteklerinize göre üreteceğiz.

### \*Şirketimin markasını ürünlerinize koyabilir misiniz?

\*Evet, OEM ve ODM hizmetini kabul ediyoruz. Ancak şirketiniz hakkında bazı bilgilere ihtiyacımız var.

### \*Çatı kaplama levhası nasıl kurulur?

\*Lütfen servis personelimizle iletişime geçin, sizin i