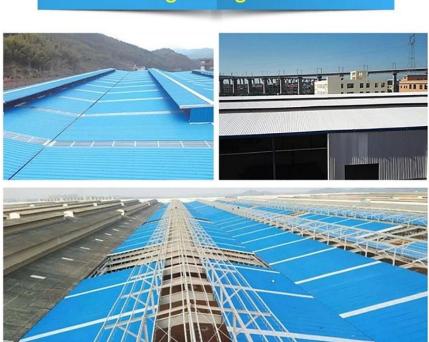

nın ulusal yangın otoritesi aracılığıyla alev geciktirici bir malzemedir.

### • Isı yalıtımı

• ZhongXingCheng PVC plastik çatı kaplama levhasının ısı iletkenlik katsayısı 0,325w/mk, kil kiremit yaklaşık 1/310, çimento kiremit 1/5, 0,5mm kalınlığında renkli çelik kiremit 1/2000'dir. Bu nedenle, yalıtım tabakasının artması durumu dikkate alınmadan artar. PVC plastik çatı kaplama levhası hala en iyi ısı yalıtım özelliklerini elde edebilir.

#### • Ses yalıtımı

• Testler şunu kanıtlıyor: şiddetli yağmur, şiddetli rüzgarlar ve dış gürültünün etkisi altında, ZhongXingCheng plastik çatı kiremitleri çatı kaplama levhası, gürültü etkisini iyi bir şekilde emer, renkli çelik kiremitten 30dB daha düşük gürültüye sahiptir.

# **PVC** accessories



### Our Factory













### Engineering case









# Certificate













### Exhibition





















# Packaging

















# FAQ

### \*Üretici misiniz yoksa tüccar mısınız?

\* Evet, biz gerçek üreticiyiz, şirket tanıtımımızda birçok resim var. Başka özel bir ürüne ihtiyacınız varsa, size yardımcı olmak için elimizden geleni yapacağız, böylece uzun vadeli bir iş ilişkisi kurabiliriz.

### \*Profil oluşturmak istediğim ürünü sipariş edebilir miyim?

\*Tabii ki yapabilirsiniz, ayrıca ürünleri detay isteklerinize göre üreteceğiz.

### \*Şirketimin markasını ürünlerinize koyabilir misiniz?

\*Evet, OEM ve ODM hizmetini kabul ediyoruz. Ancak şirketiniz hakkında bazı bilgilere ihtiyacımız var.

### \*Çatı kaplama levhası nasıl kurulur?

\*Lütfen servis personelimizle iletişime geçin, sizin için kurulum videomuz var.