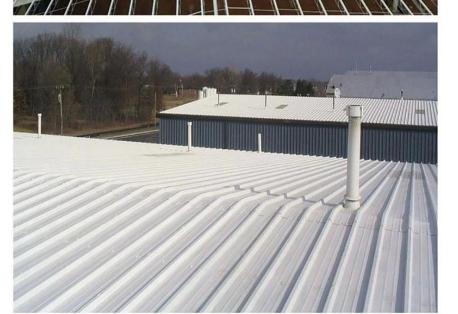

n ulusal yangın otoritesi aracılığıyla alev geciktirici bir malzemedir.

### • Isı yalıtımı

• ZhongXingCheng PVC plastik çatı kaplama levhasının ısı iletkenlik katsayısı 0,325w/mk, kil kiremit yaklaşık 1/310, çimento kiremit 1/5, 0,5mm kalınlığında renkli çelik kiremit 1/2000'dir. Bu nedenle, yalıtım tabakasının artması durumu dikkate alınmadan artar. PVC plastik çatı kaplama levhası hala en iyi ısı yalıtım özelliklerini elde edebilir.

#### • Ses yalıtımı

• Testler şunu kanıtlıyor: şiddetli yağmur, şiddetli rüzgarlar ve dış gürültünün etkisi altında, ZhongXingCheng plastik çatı kiremitleri çatı kaplama levhası, gürültü etkisini iyi bir şekilde emer, renkli çelik kiremitten 30dB daha düşük gürültüye sahiptir.

# **PVC** accessories



### Our Factory













### Engineering case









# Certificate













### Exhibition





















# Packaging

















# FAQ

### \*Üretici misiniz yoksa tüccar mısınız?

\* Evet, biz gerçek üreticiyiz, şirket tanıtımımızda birçok resim var. Başka özel bir ürüne ihtiyacınız varsa, size yardımcı olmak için elimizden geleni yapacağız, böylece uzun vadeli bir iş ilişkisi kurabiliriz.

### \*Profil oluşturmak istediğim ürünü sipariş edebilir miyim?

\*Tabii ki yapabilirsiniz, ayrıca ürünleri detay isteklerinize göre üreteceğiz.

### \*Şirketimin markasını ürünlerinize koyabilir misiniz?

\*Evet, OEM ve ODM hizmetini kabul ediyoruz. Ancak şirketiniz hakkında bazı bilgilere ihtiyacımız var.

### \*Çatı kaplama levhası nasıl kurulur?

\*Lütfen servis personelimizle iletişime geçin, sizin için kurulum videomuz var.

#