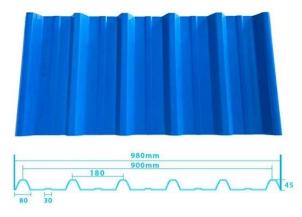

Tasarım: İspanyol tarzı Renk Ömrü: 10 yıl solmaz Uzunluk: özelleştirilmiş

Kalınlık: 1,8 mm, 2,0 mm, 2,2 mm,

2,5 mm, 2,8 mm, 3,0 mm Genel genişlik: 1130mm Etkili genişlik: 1000/1050mm

Aşık aralığı: 660mm Katmanlar: 3 katman

# More Types

1130 corrugaetd sheets

1130 trapezoidal sheets

900 high wave

980 high wave