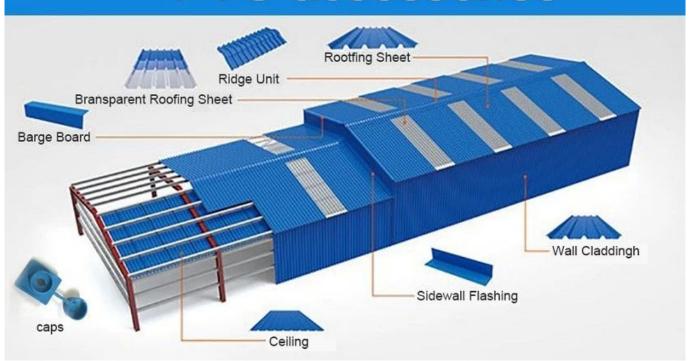

gın güvenliği performansı ≥ B1 sınıfına göre departmanın ulusal yangın otoritesi aracılığıyla alev geciktirici bir malzemedir.

### • Isı yalıtımı

• ZhongXingCheng PVC plastik çatı kaplama levhasının ısı iletkenlik katsayısı 0,325w/mk, kil kiremit yaklaşık 1/310, çimento kiremit 1/5, 0,5mm kalınlığında renkli çelik kiremit 1/2000'dir. Bu nedenle, yalıtım tabakasının artması durumu dikkate alınmadan artar. PVC plastik çatı kaplama levhası hala en iyi ısı yalıtım özelliklerini elde edebilir.

#### • Ses yalıtımı

• Testler şunu kanıtlıyor: şiddetli yağmur, şiddetli rüzgarlar ve dış gürültünün etkisi altında, ZhongXingCheng plastik çatı kiremitleri çatı kaplama levhası, gürültü etkisini iyi bir şekilde emer, renkli çelik kiremitten 30dB daha düşük gürültüye sahiptir.

# **PVC** accessories



### Our Factory













### Engineering case









# Certificate













### Exhibition





















# Packaging

















# FAQ

### \*Üretici misiniz yoksa tüccar mısınız?

\* Evet, biz gerçek üreticiyiz, şirket tanıtımımızda birçok resim var. Başka özel bir ürüne ihtiyacınız varsa, size yardımcı olmak için elimizden geleni yapacağız, böylece uzun vadeli bir iş ilişkisi kurabiliriz.

### \*Profil oluşturmak istediğim ürünü sipariş edebilir miyim?

\*Tabii ki yapabilirsiniz, ayrıca ürünleri detay isteklerinize göre üreteceğiz.

### \*Şirketimin markasını ürünlerinize koyabilir misiniz?

\*Evet, OEM ve ODM hizmetini kabul ediyoruz. Ancak şirketiniz hakkında bazı bilgilere ihtiyacımız var.

### \*Çatı kaplama levhası nasıl kurulur?

\*Lütfen servis personelimiz