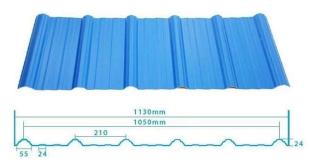

Tasarım: İspanyol tarzı Renk Ömrü: 10 yıl solmaz Uzunluk: özelleştirilmiş

Kalınlık: 1,8 mm, 2,0 mm, 2,2 mm,

2,5 mm, 2,8 mm, 3,0 mm Genel genişlik: 1130mm Etkili genişlik: 1000/1050mm

Aşık aralığı: 660mm Katmanlar: 3 katman

# More Types

1130 corrugaetd sheets

1130 trapezoidal sheets

900 high wave

980 high wave