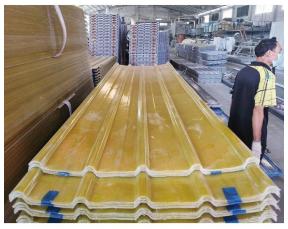

Tasarım: İspanyol tarzı Renk Ömrü: 10 yıl solmaz Uzunluk: özelleştirilmiş

Kalınlık: 1,8 mm, 2,0 mm, 2,2 mm,

2,5 mm, 2,8 mm, 3,0 mm Genel genişlik: 1130mm Etkili genişlik: 1000/1050mm

Aşık aralığı: 660mm Katmanlar: 3 katman

Yüzey: Kabartmalı / Pürüzsüz Yüzey

# More Types

1130 corrugaetd sheets

1130 trapezoidal sheets

900 high wave

980 high wave