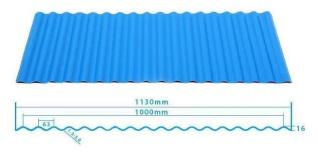

Tasarım: İspanyol tarzı Renk Ömrü: 10 yıl solmaz Uzunluk: özelleştirilmiş

Kalınlık: 1,8 mm, 2,0 mm, 2,2 mm,

2,5 mm, 2,8 mm, 3,0 mm Genel genişlik: 1130mm Etkili genişlik: 1000/1050mm

Aşık aralığı: 660mm Katmanlar: 3 katman

# More Types

1130 corrugaetd sheets

1130 trapezoidal sheets

900 high wave

980 high wave