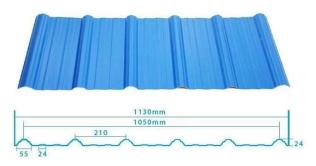

# More Types

1130 corrugaetd sheets

1130 trapezoidal sheets

900 high wave

980 high wave

Model numarası #1130-210-24
Tip Yamuk tipi
Genel Genişlik 1130mm
Etkili Genişlik 1050mm

1,3 mm / 1,5 mm / 1,8 mm / 2,0 mm / 2,3 mm / 2,5 mm / 2,8 mm / 3,0

mm

Uzunluk 5,8 metre / 11,8 metre / Özelleştirilmiş

Renk Beyaz / Mavi / Yeşil / Kırmızı / Özelleştirilmiş

Dalga Aralığı 210mm Dalga yüksekliği 24 mm

Katman / İki katman / Üç katman