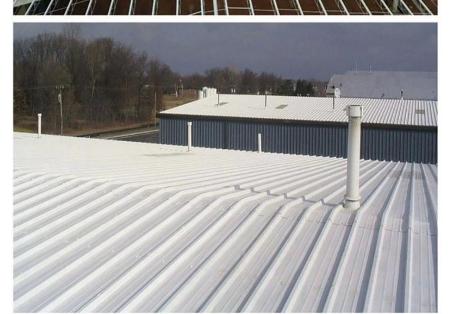

# • Isı yalıtımı

• ZhongXingCheng PVC plastik çatı kaplama levhasının ısı iletkenlik katsayısı 0,325w/mk, kil kiremit yaklaşık 1/310, çimento kiremit 1/5, 0,5mm kalınlığında renkli çelik kiremit 1/2000'dir. Bu nedenle, yalıtım tabakasının artması durumu dikkate alınmadan artar. PVC plastik çatı kaplama levhası hala en iyi ısı yalıtım özelliklerini elde edebilir.

### • Ses yalıtımı

• Testler şunu kanıtlıyor: şiddetli yağmur, şiddetli rüzgarlar ve dış gürültünün etkisi altında, ZhongXingCheng plastik çatı kiremitleri çatı kaplama levhası, gürültü etkisini iyi bir şekilde emer, renkli çelik kiremitten 30dB daha düşük gürültüye sahiptir.

Tıklamak plastik çatı kiremitleri levhalar fiyat çin daha fazlasını bilmek

# **PVC** accessories



### Our Factory













### Engineering case









# Certificate













### Exhibition





















# Packaging

















# FAQ

### \*Üretici misiniz yoksa tüccar mısınız?

\* Evet, biz gerçek üreticiyiz, şirket tanıtımımızda birçok resim var. Başka özel bir ürüne ihtiyacınız varsa, size yardımcı olmak için elimizden geleni yapacağız, böylece uzun vadeli bir iş ilişkisi kurabiliriz.

### \*Profil oluşturmak istediğim ürünü sipariş edebilir miyim?

\*Tabii ki yapabilirsiniz, ayrıca ürünleri detay isteklerinize göre üreteceğiz.

### \*Şirketimin markasını ürünlerinize koyabilir misiniz?

\*Evet, OEM ve ODM hizmetini kabul ediyoruz. Ancak şirketiniz hakkında bazı bilgilere ihtiyacımız var.

### \*Çatı kaplama levhası nasıl kurulur?

\*Lütfen servis personelimizle iletişime geçin, sizin için kurulum videomuz var.

#