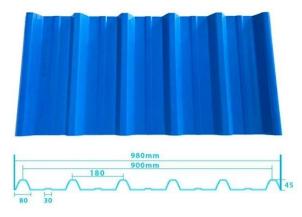

# More Types

1130 corrugaetd sheets

1130 trapezoidal sheets

900 high wave

980 high wave

Model numarası #1130-210-24
Tip Yamuk tipi
Genel Genişlik 1130mm
Etkili Genişlik 1050mm

1,3 mm / 1,5 mm / 1,8 mm / 2,0 mm / 2,3 mm / 2,5 mm / 2,8 mm / 3,0

mm

Uzunluk 5,8 metre / 11,8 metre / Özelleştirilmiş

Renk Beyaz / Mavi / Yeşil / Kırmızı / Özelleştirilmiş

Dalga Aralığı 210mm Dalga yüksekliği 24 mm

Katman / İki katman / Üç katman