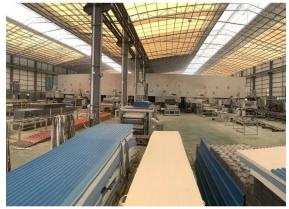

iktirici bir malzemedir.

### • Isı yalıtımı

• ZhongXingCheng PVC plastik çatı kaplama levhasının ısı iletkenlik katsayısı 0,325w/mk, kil kiremit yaklaşık 1/310, çimento kiremit 1/5, 0,5mm kalınlığında renkli çelik kiremit 1/2000'dir. Bu nedenle, yalıtım tabakasının artması durumu dikkate alınmadan artar. PVC plastik çatı kaplama levhası hala en iyi ısı yalıtım özelliklerini elde edebilir.

### • Ses yalıtımı

• Testler şunu kanıtlıyor: şiddetli yağmur, şiddetli rüzgarlar ve dış gürültünün etkisi altında, ZhongXingCheng plastik çatı kiremitleri çatı kaplama levhası, gürültü etkisini iyi bir şekilde emer, renkli çelik kiremitten 30dB daha düşük gürültüye sahiptir.

Tıklamak plastik çatı kiremitleri levhalar fiyat çin daha fazlasını bilmek

# **PVC** accessories



### Our Factory













### Engineering case









# Certificate













### Exhibition





















# Packaging

















# FAQ

### \*Üretici misiniz yoksa tüccar mısınız?

\* Evet, biz gerçek üreticiyiz, şirket tanıtımımızda birçok resim var. Başka özel bir ürüne ihtiyacınız varsa, size yardımcı olmak için elimizden geleni yapacağız, böylece uzun vadeli bir iş ilişkisi kurabiliriz.

### \*Profil oluşturmak istediğim ürünü sipariş edebilir miyim?

\*Tabii ki yapabilirsiniz, ayrıca ürünleri detay isteklerinize göre üreteceğiz.

### \*Şirketimin markasını ürünlerinize koyabilir misiniz?

\*Evet, OEM ve ODM hizmetini kabul ediyoruz. Ancak şirketiniz hakkında bazı bilgilere ihtiyacımız var.

### \*Çatı kaplama levhası nasıl kurulur?

\*Lütfen servis personelimizle iletişime geçin, sizin i