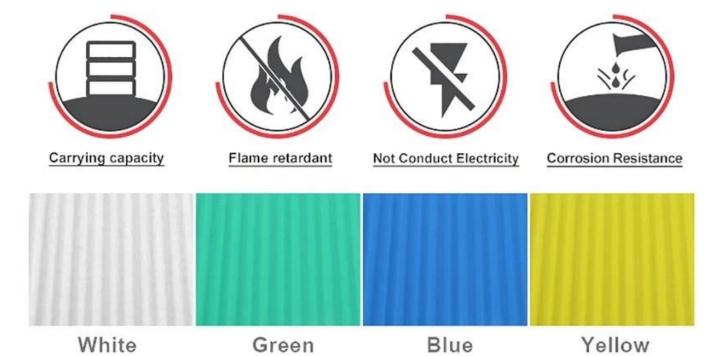

#### Anti korozyon

• Asit, alkali, tuz ve diğer aşındırıcı kimyasallara karşı uzun vadede ZhongXingCheng PVC plastik çatı kaplama levhası. Deneyler şunu kanıtlıyor: Tuz, alkali ve %60'lık asitte 24 saat bekletildikten sonra hiçbir kimyasal reaksiyon yaşanmaz. Asit yağmuruna maruz kalan alanlar ve kıyı kullanımı için çok uygundur ve etkisi özellikle belirgindir.

### • Yangına Dayanıklılık

• ZhongXingCheng PVC plastik çatı kaplama levhası, GB8624-2006 test standartlarına göre, yangın güvenliği performansı ≥ B1 sınıfına göre departmanın ulusal yangın otoritesi aracılığıyla alev geciktirici bir malzemedir.

### • Isı yalıtımı

• ZhongXingCheng PVC plastik çatı kaplama levhasının ısı iletkenlik katsayısı 0,325w/mk, kil kiremit yaklaşık 1/310, çimento kiremit 1/5, 0,5mm kalınlığında renkli çelik kiremit 1/2000'dir. Bu nedenle, yalıtım tabakasının artması durumu dikkate alınmadan artar. PVC plastik çatı kaplama levhası hala en iyi ısı yalıtım özelliklerini elde edebilir.

### • Ses yalıtımı

• Testler şunu kanıtlıyor: şiddetli yağmur, şiddetli rüzgarlar ve dış gürültünün etkisi altında, ZhongXingCheng plastik çatı kiremitleri çatı kaplama levhası, gürültü etkisini iyi bir şekilde emer, renkli çelik kiremitten 30dB daha düşük gürültüye sahiptir.