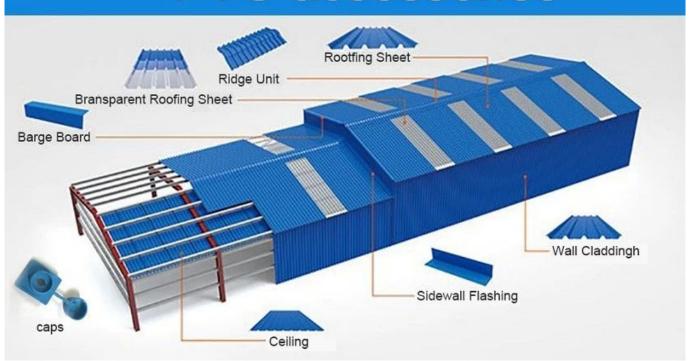

itesi aracılığıyla alev geciktirici bir malzemedir.

### • Isı yalıtımı

• ZhongXingCheng PVC plastik çatı kaplama levhasının ısı iletkenlik katsayısı 0,325w/mk, kil kiremit yaklaşık 1/310, çimento kiremit 1/5, 0,5mm kalınlığında renkli çelik kiremit 1/2000'dir. Bu nedenle, yalıtım tabakasının artması durumu dikkate alınmadan artar. PVC plastik çatı kaplama levhası hala en iyi ısı yalıtım özelliklerini elde edebilir.

### • Ses yalıtımı

• Testler şunu kanıtlıyor: şiddetli yağmur, şiddetli rüzgarlar ve dış gürültünün etkisi altında, ZhongXingCheng plastik çatı kiremitleri çatı kaplama levhası, gürültü etkisini iyi bir şekilde emer, renkli çelik kiremitten 30dB daha düşük gürültüye sahiptir.

Tıklamak plastik çatı kiremitleri levhalar fiyat çin daha fazlasını bilmek

# **PVC** accessories



### Our Factory













### Engineering case









# Certificate













### Exhibition





















# Packaging

















# FAQ

### \*Üretici misiniz yoksa tüccar mısınız?

\* Evet, biz gerçek üreticiyiz, şirket tanıtımımızda birçok resim var. Başka özel bir ürüne ihtiyacınız varsa, size yardımcı olmak için elimizden geleni yapacağız, böylece uzun vadeli bir iş ilişkisi kurabiliriz.

### \*Profil oluşturmak istediğim ürünü sipariş edebilir miyim?

\*Tabii ki yapabilirsiniz, ayrıca ürünleri detay isteklerinize göre üreteceğiz.

### \*Şirketimin markasını ürünlerinize koyabilir misiniz?

\*Evet, OEM ve ODM hizmetini kabul ediyoruz. Ancak şirketiniz hakkında bazı bilgilere ihtiyacımız var.

### \*Çatı kaplama levhası nasıl kurulur?

\*Lütfen servis personelimiz