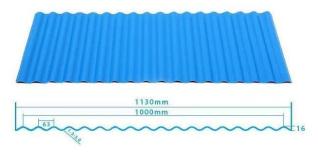

# More Types

1130 corrugaetd sheets

1130 trapezoidal sheets

900 high wave

980 high wave

Model numarası #1130-210-24
Tip Yamuk tipi
Genel Genişlik 1130mm
Etkili Genişlik 1050mm

1,3 mm / 1,5 mm / 1,8 mm / 2,0 mm / 2,3 mm / 2,5 mm / 2,8 mm / 3,0

mm

Uzunluk 5,8 metre / 11,8 metre / Özelleştirilmiş

Renk Beyaz / Mavi / Yeşil / Kırmızı / Özelleştirilmiş

Dalga Aralığı 210mm Dalga yüksekliği 24 mm

Katman / İki katman / Üç katman