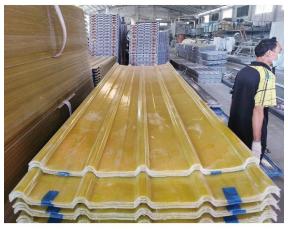

# Product show

ZXC New Material Technology Co., Ltd. <u>pvc kiremit çatı kaplama levhaları</u> <u>çin</u> Çatı için tedarikçi düşük fiyata hava koşullarına dayanıklı dayanıklı plastik plastik levha. Renk Beyaz / Mavi / Yeşil / Kırmızı / Özelleştirilebilir.

# More Types

1130 corrugaetd sheets

1130 trapezoidal sheets

900 high wave

980 high wave

Model numarası #1130-210-24
Tip Yamuk tipi
Genel Genişlik 1130mm
Etkili Genişlik 1050mm

1,3 mm / 1,5 mm / 1,8 mm / 2,0 mm / 2,3 mm / 2,5 mm / 2,8 mm / 3,0

mm

Uzunluk 5,8 metre / 11,8 metre / Özelleştirilmiş

Renk Beyaz / Mavi / Yeşil / Kırmızı / Özelleştirilmiş

Dalga Aralığı 210mm Dalga yüksekliği 24 mm

Katman / İki katman / Üç katman