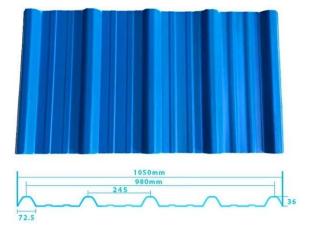

# More Types

1130 corrugaetd sheets

1130 trapezoidal sheets

900 high wave

980 high wave

Model numarası #1130-210-24
Tip Yamuk tipi
Genel Genişlik 1130mm
Etkili Genişlik 1050mm

1,3 mm / 1,5 mm / 1,8 mm / 2,0 mm / 2,3 mm / 2,5 mm / 2,8 mm / 3,0

mm

Uzunluk 5,8 metre / 11,8 metre / Özelleştirilmiş

Renk Beyaz / Mavi / Yeşil / Kırmızı / Özelleştirilmiş

Dalga Aralığı 210mm Dalga yüksekliği 24 mm

Katman / İki katman / Üç katman