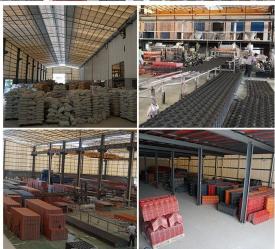

eciktirici bir malzemedir.

### • Isı yalıtımı

• ZhongXingCheng PVC plastik çatı kaplama levhasının ısı iletkenlik katsayısı 0,325w/mk, kil kiremit yaklaşık 1/310, çimento kiremit 1/5, 0,5mm kalınlığında renkli çelik kiremit 1/2000'dir. Bu nedenle, yalıtım tabakasının artması durumu dikkate alınmadan artar. PVC plastik çatı kaplama levhası hala en iyi ısı yalıtım özelliklerini elde edebilir.

### • Ses yalıtımı

• Testler şunu kanıtlıyor: şiddetli yağmur, şiddetli rüzgarlar ve dış gürültünün etkisi altında, ZhongXingCheng plastik çatı kiremitleri çatı kaplama levhası, gürültü etkisini iyi bir şekilde emer, renkli çelik kiremitten 30dB daha düşük gürültüye sahiptir.

Tıklamak plastik çatı kiremitleri levhalar fiyat çin daha fazlasını bilmek

# **PVC** accessories



### Our Factory













### Engineering case









# Certificate













### Exhibition





















# Packaging

















# FAQ

### \*Üretici misiniz yoksa tüccar mısınız?

\* Evet, biz gerçek üreticiyiz, şirket tanıtımımızda birçok resim var. Başka özel bir ürüne ihtiyacınız varsa, size yardımcı olmak için elimizden geleni yapacağız, böylece uzun vadeli bir iş ilişkisi kurabiliriz.

### \*Profil oluşturmak istediğim ürünü sipariş edebilir miyim?

\*Tabii ki yapabilirsiniz, ayrıca ürünleri detay isteklerinize göre üreteceğiz.

### \*Şirketimin markasını ürünlerinize koyabilir misiniz?

\*Evet, OEM ve ODM hizmetini kabul ediyoruz. Ancak şirketiniz hakkında bazı bilgilere ihtiyacımız var.

### \*Çatı kaplama levhası nasıl kurulur?

\*Lütfen servis personelimizle iletişime geçin, sizin