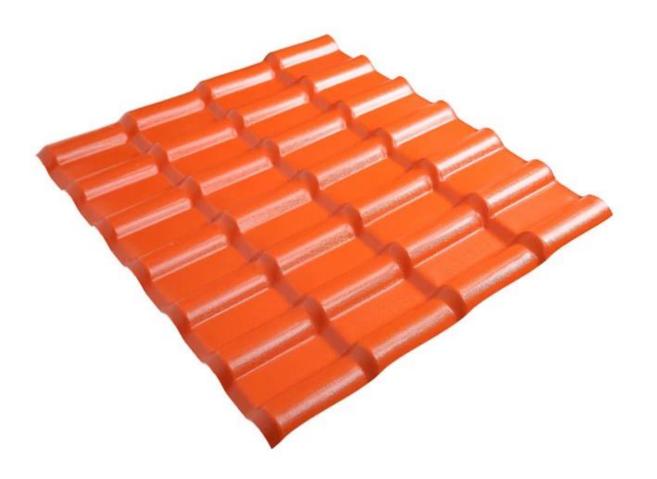

| Ürün adı                | İspanyol Stili ASA Kiremit                                        |  |  |  |
|-------------------------|-------------------------------------------------------------------|--|--|--|
| Marka                   | ZXC                                                               |  |  |  |
| Anavatan                | Foshan şehri, Guangdong eyaleti, Çin(Anakara)                     |  |  |  |
| Malzeme                 | Akrilonitril Stiren akrilat kopolimer, Polivinil ,                |  |  |  |
|                         | Kalsiyum tozu ,diğer kimyasal malzemeler                          |  |  |  |
| Garanti                 | 25 yıl                                                            |  |  |  |
| Sertifikasyon           | ISO9001 / SGS / CE                                                |  |  |  |
| minimum sipariş miktarı | 100 metrekare                                                     |  |  |  |
| Teslimat süresi         | 6 gün boyunca 1x20GP, 7 gün boyunca 1x40GP                        |  |  |  |
| Tedarik Yeteneği        | Her gün yaklaşık 13500 metrekarelik 8 üretim hattımız var         |  |  |  |
| Ödeme şartları          | T/T, öncelikle % 30% depozito ödeyin, konteyneri yüklemeden önce  |  |  |  |
|                         | ödemenin geri kalanını ödeyin                                     |  |  |  |
|                         | akreditif,                                                        |  |  |  |
| Nakliye                 | Full Konteyner Yükü (FCL) Hizmeti, Kendim yapıyoruz.              |  |  |  |
|                         | Konteynerden Az Yük (LCL) Hizmeti, Bunu yapacak acentelerimizi    |  |  |  |
|                         | buluyoruz.                                                        |  |  |  |
| Paket                   | Palet veya PE torba                                               |  |  |  |
| Liman                   | Guangzhou / Shenzhen / Foshan                                     |  |  |  |
| Başvuru                 | Villa çatı kaplama, Ev çatı kaplama, Bahçe, Grange, Konteyner ev, |  |  |  |
|                         | Düz Eğimli Proje vb.                                              |  |  |  |

| Model numarası | #1050-160-30   |
|----------------|----------------|
| Тір            | İspanyol Stili |

| Genel Genişlik   | 1050mm                                            |
|------------------|---------------------------------------------------|
| Etkili Genişlik  | 960mm                                             |
| Kalınlık         | 2,3 mm / 2,5 mm / 2,8 mm / 3,0 mm                 |
| Uzunluk          | Bir olmalı Birden çok bölüm                       |
| Renk             | Turuncu / Kırmızı / Gri / Gök mavisi / Koyu yeşil |
| Dalga Aralığı    | 160mm                                             |
| Dalga yüksekliği | 30mm                                              |
| Bölüm Uzunluğu   | 219 mm                                            |