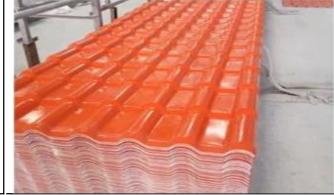

| Ürün adı                | İspanyol Stili ASA Kiremit                                        |  |  |  |
|-------------------------|-------------------------------------------------------------------|--|--|--|
| Marka                   | ZXC                                                               |  |  |  |
| Anavatan                | Foshan şehri, Guangdong eyaleti, Çin(Anakara)                     |  |  |  |
| Malzeme                 | Akrilonitril Stiren akrilat kopolimer, Polivinil ,                |  |  |  |
|                         | Kalsiyum tozu ,diğer kimyasal malzemeler                          |  |  |  |
| Garanti                 | 25 yıl                                                            |  |  |  |
| Sertifikasyon           | ISO9001 / SGS / CE                                                |  |  |  |
| minimum sipariş miktarı | 100 metrekare                                                     |  |  |  |
| Teslimat süresi         | 6 gün boyunca 1x20GP, 7 gün boyunca 1x40GP                        |  |  |  |
| Tedarik Yeteneği        | Her gün yaklaşık 13500 metrekarelik 8 üretim hattımız var         |  |  |  |
| Ödeme şartları          | T/T, öncelikle % 30% depozito ödeyin, konteyneri yüklemeden önce  |  |  |  |
|                         | ödemenin geri kalanını ödeyin                                     |  |  |  |
|                         | akreditif,                                                        |  |  |  |
| Nakliye                 | Full Konteyner Yükü (FCL) Hizmeti, Kendim yapıyoruz.              |  |  |  |
|                         | Konteynerden Az Yük (LCL) Hizmeti, Bunu yapacak acentelerimizi    |  |  |  |
|                         | buluyoruz.                                                        |  |  |  |
| Paket                   | Palet veya PE torba                                               |  |  |  |
| Liman                   | Guangzhou / Shenzhen / Foshan                                     |  |  |  |
| Başvuru                 | Villa çatı kaplama, Ev çatı kaplama, Bahçe, Grange, Konteyner ev, |  |  |  |
|                         | Düz Eğimli Proje vb.                                              |  |  |  |

| Model numarası | #1050-160-30   |
|----------------|----------------|
| Тір            | İspanyol Stili |

| Genel Genişlik   | 1050mm                                            |
|------------------|---------------------------------------------------|
| Etkili Genişlik  | 960mm                                             |
| Kalınlık         | 2,3 mm / 2,5 mm / 2,8 mm / 3,0 mm                 |
| Uzunluk          | Bir olmalı Birden çok bölüm                       |
| Renk             | Turuncu / Kırmızı / Gri / Gök mavisi / Koyu yeşil |
| Dalga Aralığı    | 160mm                                             |
| Dalga yüksekliği | 30mm                                              |
| Bölüm Uzunluğu   | 219 mm                                            |