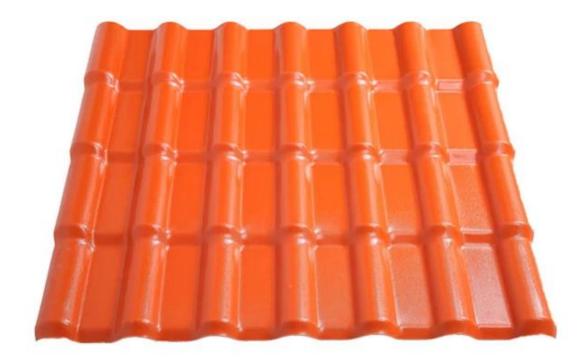

| Ürün adı                | İspanyol Stili ASA Kiremit                                        |  |  |  |
|-------------------------|-------------------------------------------------------------------|--|--|--|
| Marka                   | ZXC                                                               |  |  |  |
| Anavatan                | Foshan şehri, Guangdong eyaleti, Çin(Anakara)                     |  |  |  |
| Malzeme                 | Akrilonitril Stiren akrilat kopolimer, Polivinil ,                |  |  |  |
|                         | Kalsiyum tozu ,diğer kimyasal malzemeler                          |  |  |  |
| Garanti                 | 25 yıl                                                            |  |  |  |
| Sertifikasyon           | ISO9001 / SGS / CE                                                |  |  |  |
| minimum sipariş miktarı | 100 metrekare                                                     |  |  |  |
| Teslimat süresi         | 6 gün boyunca 1x20GP, 7 gün boyunca 1x40GP                        |  |  |  |
| Tedarik Yeteneği        | Her gün yaklaşık 13500 metrekarelik 8 üretim hattımız var         |  |  |  |
| Ödeme şartları          | T/T, öncelikle % 30% depozito ödeyin, konteyneri yüklemeden önce  |  |  |  |
|                         | ödemenin geri kalanını ödeyin                                     |  |  |  |
|                         | akreditif,                                                        |  |  |  |
| Nakliye                 | Full Konteyner Yükü (FCL) Hizmeti, Kendim yapıyoruz.              |  |  |  |
|                         | Konteynerden Az Yük (LCL) Hizmeti, Bunu yapacak acentelerimizi    |  |  |  |
|                         | buluyoruz.                                                        |  |  |  |
| Paket                   | Palet veya PE torba                                               |  |  |  |
| Liman                   | Guangzhou / Shenzhen / Foshan                                     |  |  |  |
| Başvuru                 | Villa çatı kaplama, Ev çatı kaplama, Bahçe, Grange, Konteyner ev, |  |  |  |
|                         | Düz Eğimli Proje vb.                                              |  |  |  |

| Model numarası | #1050-160-30   |
|----------------|----------------|
| Тір            | İspanyol Stili |

| Genel Genişlik   | 1050mm                                            |
|------------------|---------------------------------------------------|
| Etkili Genişlik  | 960mm                                             |
| Kalınlık         | 2,3 mm / 2,5 mm / 2,8 mm / 3,0 mm                 |
| Uzunluk          | Bir olmalı Birden çok bölüm                       |
| Renk             | Turuncu / Kırmızı / Gri / Gök mavisi / Koyu yeşil |
| Dalga Aralığı    | 160mm                                             |
| Dalga yüksekliği | 30mm                                              |
| Bölüm Uzunluğu   | 219 mm                                            |