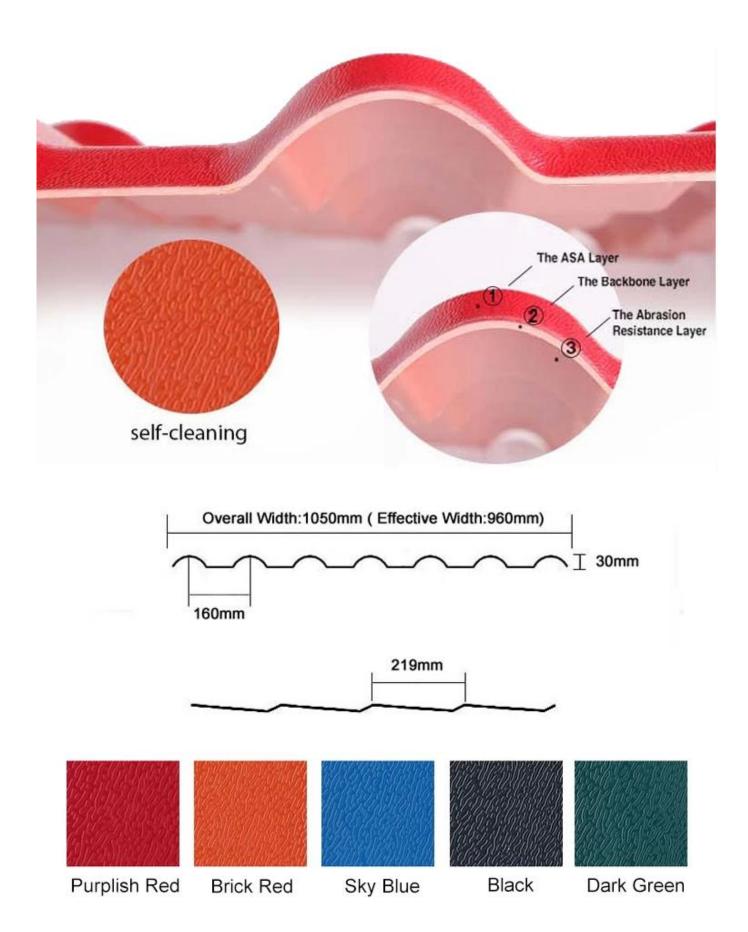

| Model numarası | #1050-160-30   |
|----------------|----------------|
| Тір            | İspanyol Stili |

| Genel Genişlik   | 1050mm                                            |
|------------------|---------------------------------------------------|
| Etkili Genişlik  | 960mm                                             |
| Kalınlık         | 2,3 mm / 2,5 mm / 2,8 mm / 3,0 mm                 |
| Uzunluk          | Bir olmalı Birden çok bölüm                       |
| Renk             | Turuncu / Kırmızı / Gri / Gök mavisi / Koyu yeşil |
| Dalga Aralığı    | 160mm                                             |
| Dalga yüksekliği | 30mm                                              |
| Bölüm Uzunluğu   | 219 mm                                            |

#### Yарı

Yüzey: Dünyanın en iyi 500 GE şirketinden ithal ASA hammaddeleri, Süper hava koşullarına dayanıklılık, gerçekten 10 yıl boyunca renk solması yoktur. StVeart, yüzeyin kalınlığının 0,15 mm'ye ulaşmasıdır, 0,15-0,18 mm'ye ulaşabiliriz.

Orta: Malzeme Polivinil klorür Ve Kalsiyum tozu Oran 1:1'dir. Bu, birçok denemeden sonra en iyi orVeır. Bu oran, ürünün sağlamlığını ve sağlamlığını garanti eder.

Alt: Önemli olan malzeme aynı zamVea Polivinil klorür and Kalsiyum tozu , ancak diğer kimyasal malzemeleri ekleyin. Yüzey rengi ve beyaz renkle aynı rengi yapıyoruz. Ürünlerin parlaklığı sektördeki en iyisidir.