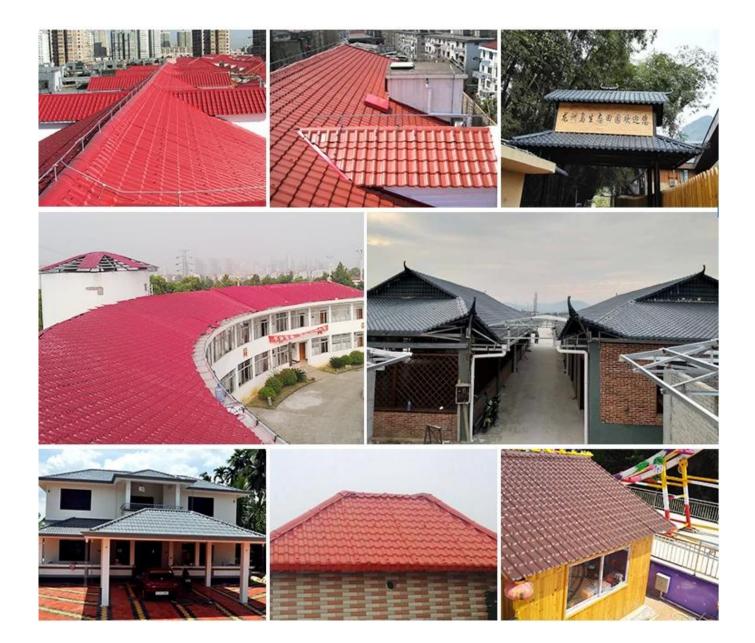

### **Product show**

1. Çeşitli hammaddeler belirli bir yüzde karıştırma, hazneye

64

3. Daha sonra kalıp basıncı yoluyla, kalıplama, soğutma, çekiş makinesinin yavaş yavaş tanıtılmasıyla sonlanır.

4. Müşteri ihtiyaçlarının uzunluğuna ulaşmak için ayırmak. yapay çıktıktan sonra