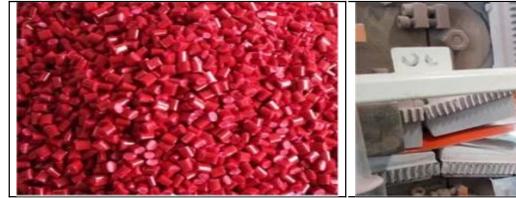

### **Product show**

1. Çeşitli hammaddeler belirli bir yüzde karıştırma, hazneye

64

3. Daha sonra kalıp basıncı yoluyla, kalıplama, soğutma, çekiş makinesinin yavaş yavaş tanıtılmasıyla sonlanır.

4. Müşteri ihtiyaçlarının uzunluğuna ulaşmak için ayırmak. yapay çıktıktan sonra