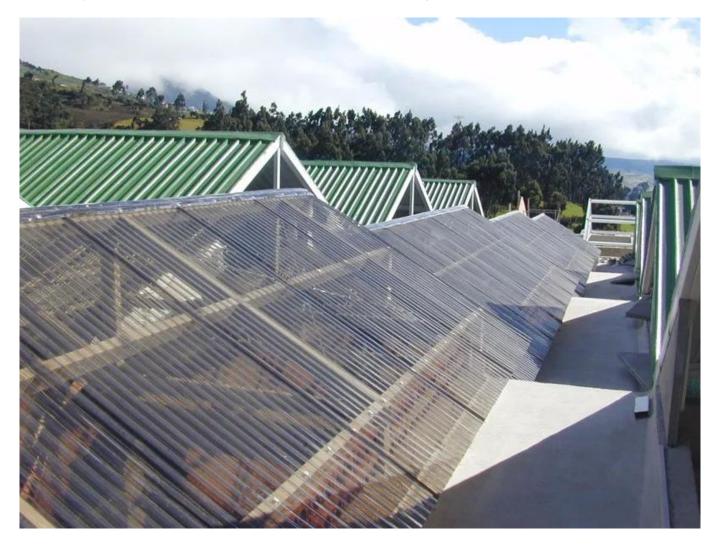

## Product show

ZXC (**FRP Corrugated Sheet Supplier China** We Supply FRP tiles have good light transmission and are usually suitable for tourist resort villa applications, covering farms, and so on.





| Produce name                   | frp Roof Sheet                                        |
|--------------------------------|-------------------------------------------------------|
|                                | frp-01                                                |
| surface material               | Fiberglass                                            |
|                                | customized                                            |
| 20HQ/40HQ                      | 4500 square metters/6000 Square metters               |
| Worranty                       | 10 🔲                                                  |
|                                | 1 layers                                              |
| delievery time (one container) | 5working days