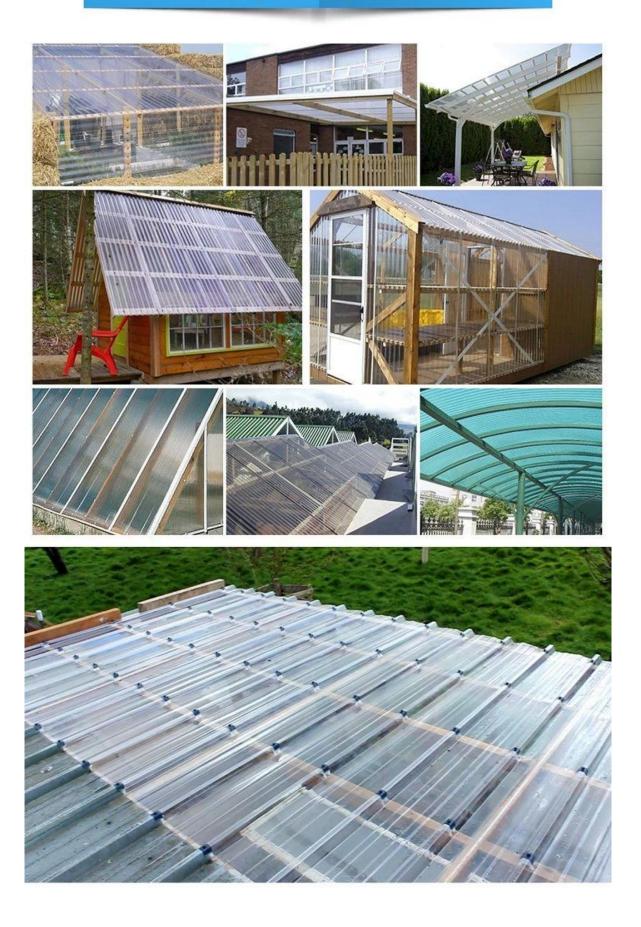

|
|                                | Villas,Townhouse,Carports and so on                   |
| main market                    | Middle East South Africa South America Southeast Asia |
| characteristic                 | wind resistence heat resistence Waterproof            |
|                                | T/T Or L/C                                            |

## More Types



930mm(effective width:840mm)



930mm(effective width:814mm)









Zhongxingcheng New Material Co., Ltd. is located in Foshan City, Nanhai District China is a manufacturer specializing in the production of ASA synthetic resin tile, APVC anti-corrosion composite tile, PVC anti-corrosion tile, PVC sink, PVC plate, **Transparent FRP Roof Sheet**, PVC, PC transparent tile.



## Engineering case



## Exhibition









1











# Certificate



# Packaging







BHX62

-



2





# FAQ

#### \*Are you manufacturer or trader?

\*Yes, we are real Manufacturer, there are many pictures in our company introduction .if you need other special product, we will do our best to help you, so we can build a long-term business relationship.

#### \*Can I order the product with i want to profile?

\*Of course you can, also we will produce the products according to your detail requests.

#### \*Can you put my company's brand on your products?

\*Yes, we are accept OEM&ODM service. But we need some information about your company.

#### \*How to install the roofing sheet?

\*Please contact our service staff, we have installation video for you.

#### \*Can you provide samples for me to open t