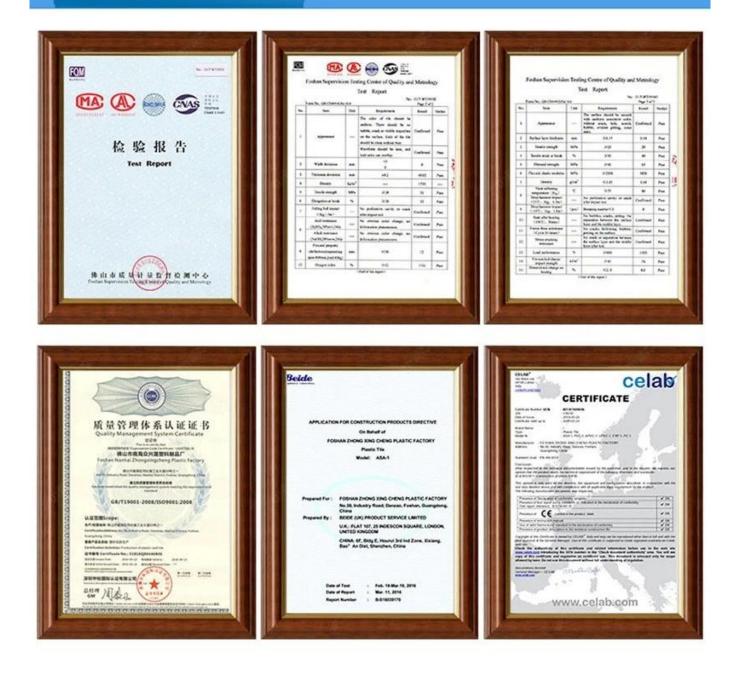

Villas,Townhouse,Carports and so on                   |
| main market                    | Middle East South Africa South America Southeast Asia |
| characteristic                 | wind resistence heat resistence Waterproof            |
|                                | T/T Or L/C                                            |

## More Types



930mm(effective width:840mm)



930mm(effective width:814mm)









Zhongxingcheng New Material Co., Ltd. is located in Foshan City, Nanhai District China is a manufacturer specializing in the production of ASA synthetic resin tile, APVC anti-corrosion composite tile, PVC anti-corrosion tile, PVC sink, PVC plate, **Transparent FRP Roof Sheet**, PVC, PC transparent tile.



## Engineering case



## Exhibition









1











# Certificate



# Packaging







BHX62

-



2





# FAQ

#### \*Are you manufacturer or trader?

\*Yes, we are real Manufacturer, there are many pictures in our company introduction .if you need other special product, we will do our best to help you, so we can build a long-term business relationship.

#### \*Can I order the product with i want to profile?

\*Of course you can, also we will produce the products according to your detail requests.

#### \*Can you put my company's brand on your products?

\*Yes, we are accept OEM&ODM service. But we need some information about your company.

#### \*How to install the roofing sheet?

\*Please contact our service staff, we have installation video for you.

#### \*Can you provide samples for me to open the market and test quality?

\*Yes,we can.We can prov