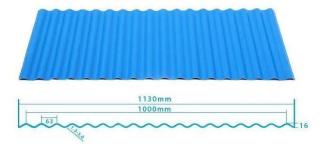

## Product show

**PVC Roofing Manufacturer China** ZXC Anti-Corrosive Wave Roofing Sheet Spanish Style plastic roof sheets on sale

|                 | Spanish style                        |
|-----------------|--------------------------------------|
| Color Lasting   | 10 years no fading                   |
|                 | customized                           |
|                 | 1.8mm,2.0mm[]2.2mm,2.5mm,2.8mm,3.0mm |
| Overall width   | 1130mm                               |
| Effective width | 1000/1050mm                          |
| Purlin spacing  | 660mm                                |
| Layers          | 3 layers                             |
|                 | Embossed/Smoothsurface               |



## More Types

### 1130 corrugaetd sheets



## 1130 trapezoidal sheets



### 900 high wave



## 980 high wave

80 30





Welcome Contact Us ZXC New Material Technology Co., Ltd. <u>Custom PVC Plastic Roof</u> <u>Tiles</u>, Our products include PVC sheets, ASA Synthetic Resin Roof Tile, FRP Roofing Tiles, gutter, upvc roofing sheets etc. If your order matches our stock size details, we can faster delivery time.



## Engineering case



# Certificate







# FAQ

### \*Are you manufacturer or trader?

\*Yes, we are real manufacturer, there are many pictures in our company introduction .if you need other special product, we will do our best to help you, so we can build a long-term business relationship.

### \*Can I order the product with i want to profile?

\*Of course you can, also we will produce the products according to you