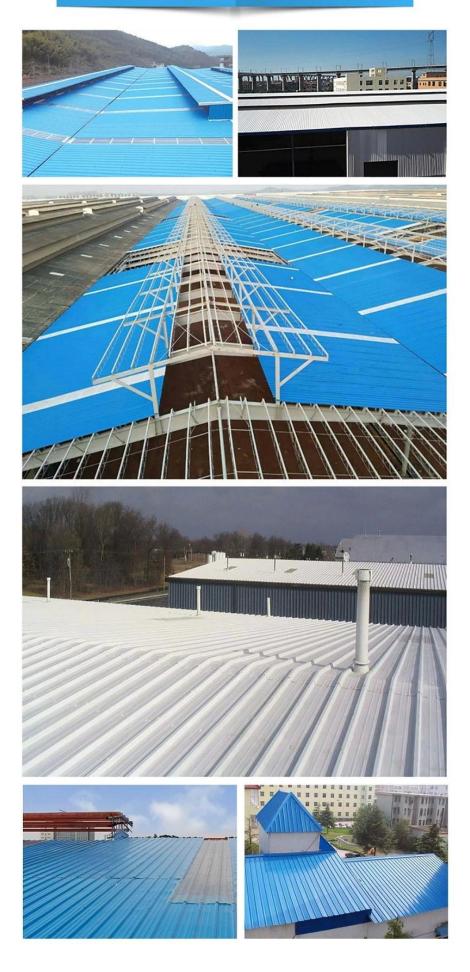

|                 | 1.8mm,2.0mm[]2.2mm,2.5mm,2.8mm,3.0mm |
| Overall width   | 1130mm                               |
| Effective width | 1000/1050mm                          |
| Purlin spacing  | 660mm                                |
| Layers          | 3 layers                             |
|                 | Embossed/Smoothsurface               |



## More Types

### 1130 corrugaetd sheets



## 1130 trapezoidal sheets



### 900 high wave



## 980 high wave

80 30





Welcome Contact Us ZXC New Material Technology Co., Ltd. <u>Custom PVC Plastic Roof</u> <u>Tiles</u>, Our products include PVC sheets, ASA Synthetic Resin Roof Tile, FRP Roofing Tiles, gutter, upvc roofing sheets etc. If your order matches our stock size details, we can faster delivery time.



## Engineering case



# Certificate







# FAQ

### \*Are you manufacturer or trader?

\*Yes, we are real manufacturer, there are many pictures in our company introduction .if you need other special product, we will do our best to help you, so we can build a long-term business relationship.

### \*Can I order the product with i want to profile?

\*Of course you can, also we will produce the products according to your detail requests.

### \*Can you put my company's brand on your products?

\*Yes, we are accept OEM&ODM service. But we need some information about your company.

### \*How to install the roofing sheet?

\*Please contact our service staff, we have installation video for you.

### \*Can you provide samples for me to open the market and test quality?

\*Yes,we can.We can provide free samples to yo