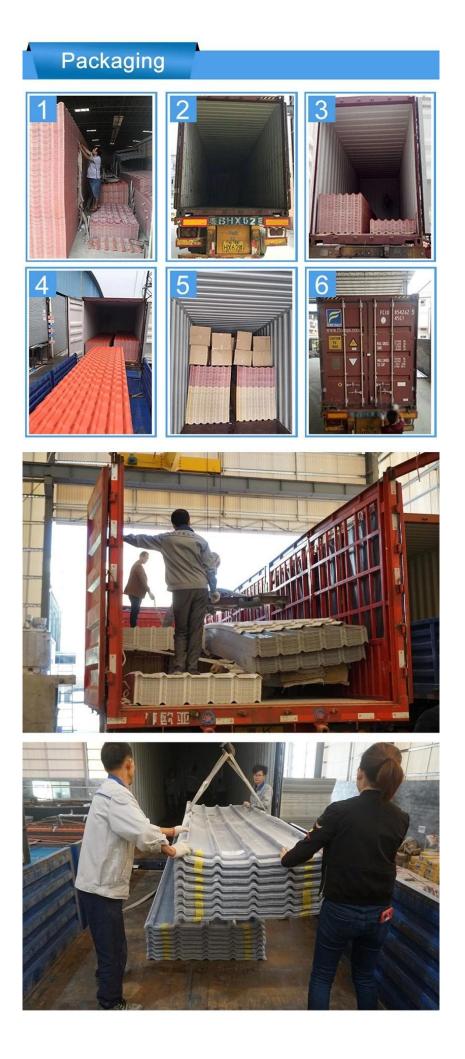

## Product show

**PVC Roofing Manufacturer China** ZXC Anti-Corrosive Wave Roofing Sheet Spanish Style plastic roof sheets on sale

|                 | Spanish style                        |
|-----------------|--------------------------------------|
| Color Lasting   | 10 years no fading                   |
|                 | customized                           |
|                 | 1.8mm,2.0mm[]2.2mm,2.5mm,2.8mm,3.0mm |
| Overall width   | 1130mm                               |
| Effective width | 1000/1050mm                          |
| Purlin spacing  | 660mm                                |
| Layers          | 3 layers                             |
|                 | Embossed/Smoothsurface               |