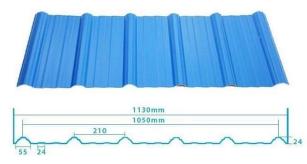

## Product show

**PVC Roofing Manufacturer China** ZXC Anti-Corrosive Wave Roofing Sheet Spanish Style plastic roof sheets on sale

|                 | Spanish style                        |
|-----------------|--------------------------------------|
| Color Lasting   | 10 years no fading                   |
|                 | customized                           |
|                 | 1.8mm,2.0mm[]2.2mm,2.5mm,2.8mm,3.0mm |
| Overall width   | 1130mm                               |
| Effective width | 1000/1050mm                          |
| Purlin spacing  | 660mm                                |
| Layers          | 3 layers                             |
|                 | Embossed/Smoothsurface               |



## More Types

### 1130 corrugaetd sheets



## 1130 trapezoidal sheets



### 900 high wave



## 980 high wave

80 30





Welcome Contact Us ZXC New Material Technology Co., Ltd. <u>Custom PVC Plastic Roof</u> <u>Tiles</u>, Our products include PVC sheets, ASA Synthetic Resin Roof Tile, FRP Roofing Tiles, gutter, upvc roofing sheets etc. If your order matches our stock size details, we can faster delivery time.



## Engineering case



# Certificate







# FAQ

### \*Are you manufacturer or trader?

\*Yes, we are real manufacturer, there are many pictures in our company introduction .if you need other special product, we will do our best to help you, so we can build a long-term business relationship.

### \*Can I order the product with i want to profile?

\*Of course you can, also we will produce the products according to your detail requests.

### \*Can