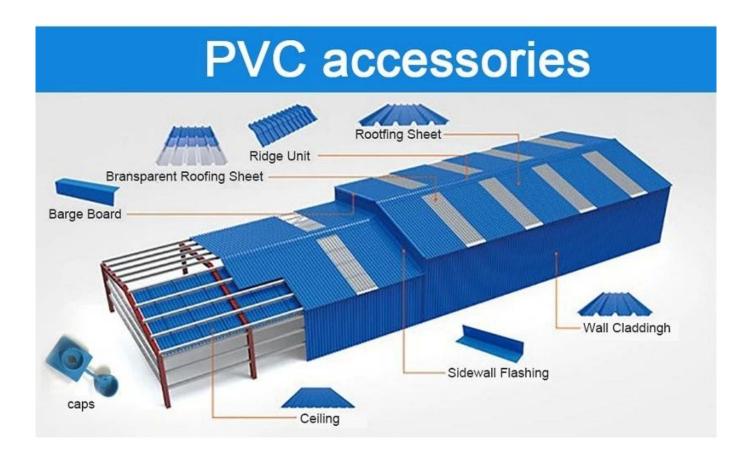

## Product show

**PVC Roofing Manufacturer China** ZXC Anti-Corrosive Wave Roofing Sheet Spanish Style plastic roof sheets on sale

|                 | Spanish style                        |
|-----------------|--------------------------------------|
| Color Lasting   | 10 years no fading                   |
|                 | customized                           |
|                 | 1.8mm,2.0mm[]2.2mm,2.5mm,2.8mm,3.0mm |
| Overall width   | 1130mm                               |
| Effective width | 1000/1050mm                          |
| Purlin spacing  | 660mm                                |
| Layers          | 3 layers                             |
|                 | Embossed/Smoothsurface               |

## More Types