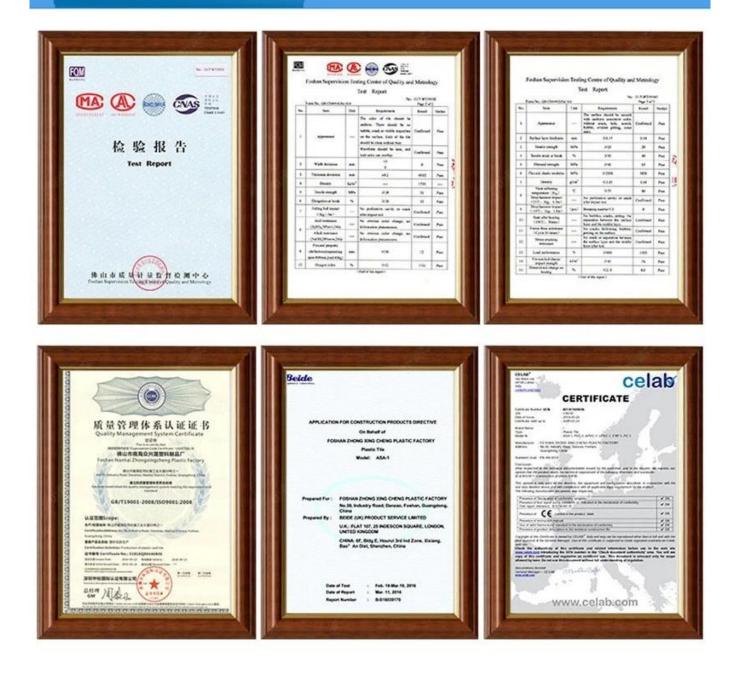

| 1.8mm,2.0mm[]2.2mm,2.5mm,2.8mm,3.0mm |
| Overall width   | 1130mm                               |
| Effective width | 1000/1050mm                          |
| Purlin spacing  | 660mm                                |
| Layers          | 3 layers                             |
|                 | Embossed/Smoothsurface               |



## More Types

### 1130 corrugaetd sheets



## 1130 trapezoidal sheets



### 900 high wave



## 980 high wave

80 30





Welcome Contact Us ZXC New Material Technology Co., Ltd. <u>Custom PVC Plastic Roof</u> <u>Tiles</u>, Our products include PVC sheets, ASA Synthetic Resin Roof Tile, FRP Roofing Tiles, gutter, upvc roofing sheets etc. If your order matches our stock size details, we can faster delivery time.



## Engineering case



# Certificate







# FAQ

### \*Are you manufacturer or trader?

\*Yes, we are real manufacturer, there are many pictures in our company introduction .if you need other special product, we will do our best to help you, so we can build a long-term business relationship.

### \*Can I order the product with i want to profile?

\*Of course you can, also we will produce the products according to your detail requests.

### \*Can you put my company's brand on your products?

\*Yes, we are accept OEM&ODM service. But we need some information about your company.

### \*How to install the roofing sheet?

\*Please contact our service staff, we have installation video for you.

### \*Can you provide samples for me to open the market and test quality?

\*Yes,we can.We can provide free samples to you.

### \*Could y