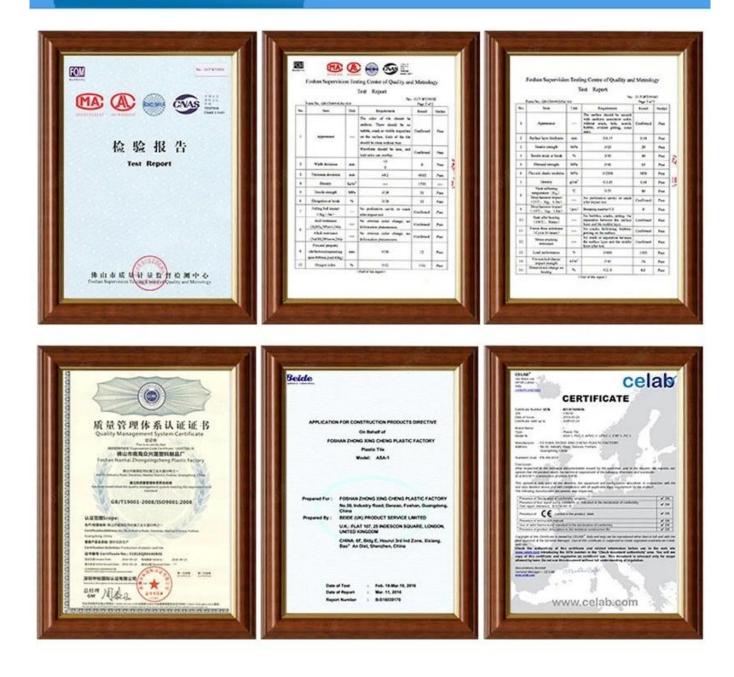

## Certificate

|                    |                    | 2.3  | 2.5  | 2.8  | 3.0  |
|--------------------|--------------------|------|------|------|------|
|                    |                    | 4.6  | 5.0  | 5.6  | 6.0  |
| ההההההה הההה ההההה | 20<br>(21)         | 4500 | 4200 | 3750 | 3500 |
|                    | 40 GP<br>(26 [][]) | 5600 | 5200 | 4600 | 4300 |