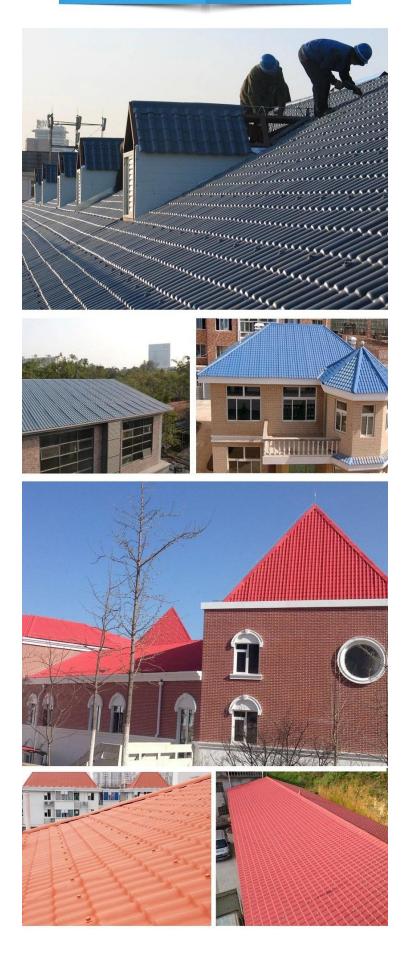

| #1050-160-30                         |  |  |  |
|----|--------------------------------------|--|--|--|
|    |                                      |  |  |  |
|    | 1,050                                |  |  |  |
|    | 960                                  |  |  |  |
|    | 2.3 / 2.5 / 2.8 / 3.0                |  |  |  |
|    | 00000000 00000000 0000               |  |  |  |
| 00 | 000 / 000 / 000 / 00000000 / 0000000 |  |  |  |
|    | 160                                  |  |  |  |
|    | 30                                   |  |  |  |
|    | 219                                  |  |  |  |
|    | 660                                  |  |  |  |

# More Types



· \_\_\_\_\_ 10 \_\_\_

• \_\_\_\_\_\_

• 00000000

• 0000000000000

## resin roof tile saccessories





### Engineering case



## Certificate





|                    |                    | 2.3  | 2.5  | 2.8  | 3.0  |
|--------------------|--------------------|------|------|------|------|
|                    |                    | 4.6  | 5.0  | 5.6  | 6.0  |
| ההההההה הההה ההההה | 20<br>(21)         | 4500 | 4200 | 3750 | 3500 |
|                    | 40 GP<br>(26 [][]) | 5600 | 5200 | 4600 | 4300 |

#### 

#### 3.\_\_\_\_\_

5.0000 000 00000

#### 6.00000000 0000000, 0000000 000000000

## FAQ

#### - \_\_\_\_\_\_\_

- \_\_\_\_\_\_\_\_\_\_

- \_\_\_\_\_\_?

- \_\_\_\_\_\_\_\_\_\_\_

- FOB Shipping Port: Foshan, [][][][], [][][]]]