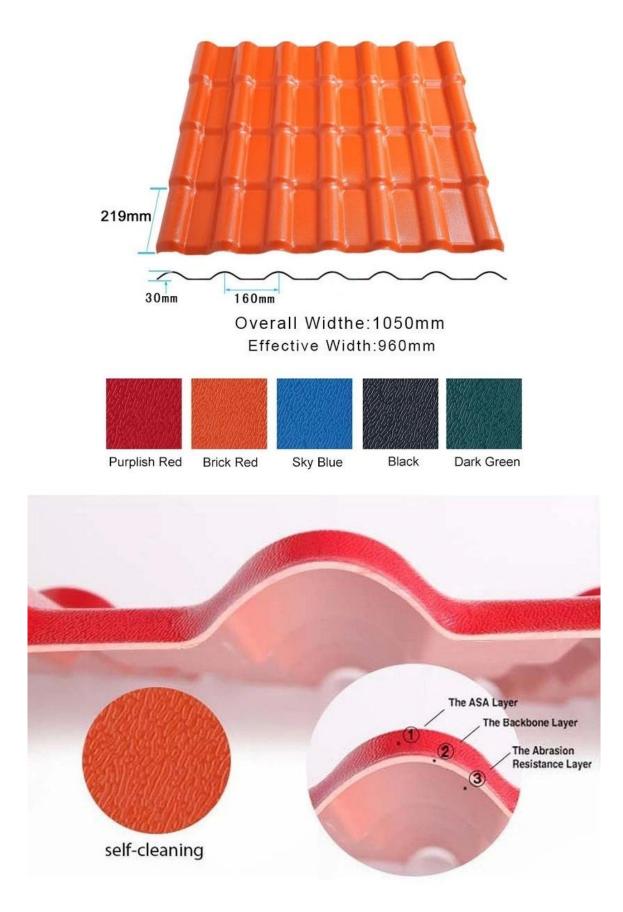

|    | #1050-160-30                         |  |  |  |
|----|--------------------------------------|--|--|--|
|    |                                      |  |  |  |
|    | 1,050                                |  |  |  |
|    | 960                                  |  |  |  |
|    | 2.3 / 2.5 / 2.8 / 3.0                |  |  |  |
|    | 00000000 00000000 0000               |  |  |  |
| 00 | 000 / 000 / 000 / 00000000 / 0000000 |  |  |  |
|    | 160                                  |  |  |  |
|    | 30                                   |  |  |  |
|    | 219                                  |  |  |  |
|    | 660                                  |  |  |  |