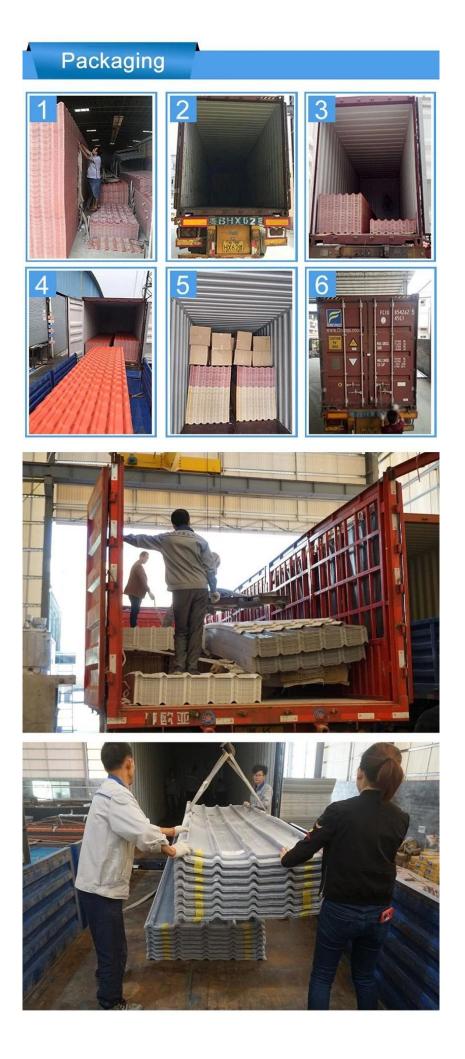

| T/T                                                                  |
|----------------------------------------------------------------------|
| DDDDD Full Container Load (FCL) DDDDDDDDDDDDDDDDDDDDDDDDDDDDDDDDDDDD |
| 000000000 PE                                                         |
| 000000 / 000000 / 00000                                              |
| 000000000, 00000000, 000, 000000, 000000                             |