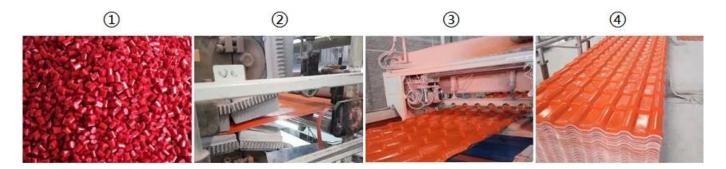

### Product show

| 00000000000 ASA 0000000                                    |
|------------------------------------------------------------|
| ZXC                                                        |
| 00000000 00000000 000(00000000-                            |
| Acrylonitrile Styrene []]]]]]]]]]]]]]]]]]]]]]]]]]]]]]]]]]] |
| 25 🔲                                                       |
| ISO9001 / [][][][] / CE                                    |
|                                                            |
| 1x2000000000000000000000000000000000000                    |
| <u>00000 8 000000000000000000000000000000</u>              |