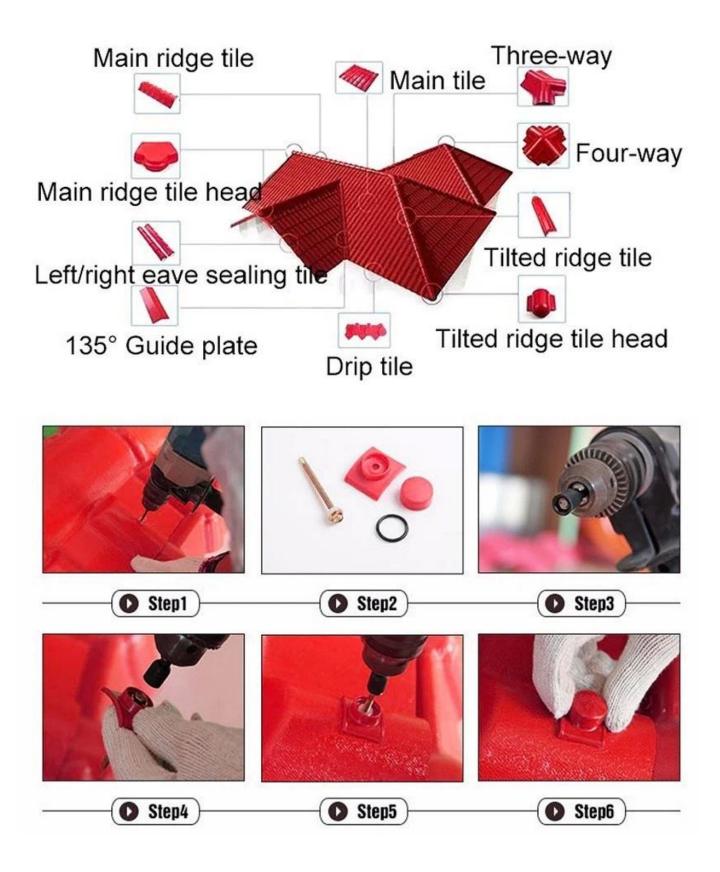

|

|    | #1050-160-30                         |  |  |  |
|----|--------------------------------------|--|--|--|
|    |                                      |  |  |  |
|    | 1,050                                |  |  |  |
|    | 960                                  |  |  |  |
|    | 2.3 / 2.5 / 2.8 / 3.0                |  |  |  |
|    | 00000000 00000000 0000               |  |  |  |
| 00 | 000 / 000 / 000 / 00000000 / 0000000 |  |  |  |
|    | 160                                  |  |  |  |
|    | 30                                   |  |  |  |
|    | 219                                  |  |  |  |
|    | 660                                  |  |  |  |

# More Types



· \_\_\_\_\_ 10 \_\_\_

• \_\_\_\_\_\_

• 00000000

• 0000000000000

## resin roof tile saccessories





### Engineering case



## Certificate





|                    |                    | 2.3  | 2.5  | 2.8  | 3.0  |
|--------------------|--------------------|------|------|------|------|
|                    |                    | 4.6  | 5.0  | 5.6  | 6.0  |
| ההההההה הההה ההההה | 20<br>(21)         | 4500 | 4200 | 3750 | 3500 |
|                    | 40 GP<br>(26 [][]) | 5600 | 5200 | 4600 | 4300 |

#### 

#### 3.\_\_\_\_\_

5.0000 000 00000

#### 6.00000000 0000000, 0000000 000000000

## FAQ

#### - \_\_\_\_\_\_\_

- \_\_\_\_\_\_\_\_\_\_

- \_\_\_\_\_\_?

- \_\_\_\_\_\_\_\_\_\_\_

- FOB Shipping Port: Foshan, [][][][], [][][]]]