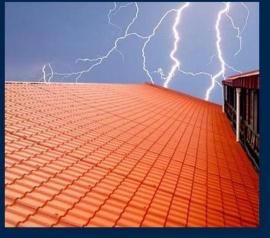

### Product show

Foshan ZXC ASA Synthetic Resin Roofing Tile is a new type of roofing material produced by advanced coextrusion technology and special molding process using ultra-high weathering engineering resin ASA.

ZXC China **resin composite roof tiles factory** , we products can be applied to Villa, Warehouse Townhouse Farm house, etc.

| Product Name    | Synthetic Resin Roof Tile                                                                              |
|-----------------|--------------------------------------------------------------------------------------------------------|
| Brand           | ZXC                                                                                                    |
| Place of Origin | Foshan city, Guangdong province, China(Mainland)                                                       |
| Material        | Acrylonitrile Styrene acrylate copolymer, Polyvinyl chloride, Calcium powder, other chemical materials |
| Guarantee       | 25 years                                                                                               |
| Certification   | ISO9001 / SGS / CE                                                                                     |
| Delivery Time   | 1x20GP for 6 days, 1x40GP for 7 days                                                                   |
| Section Length  | 219mm                                                                                                  |
| Overall Width   | 1050mm                                                                                                 |
| Effective Width | 960mm                                                                                                  |
| Thickness       | 2.3mm / 2.5mm / 2.8mm / 3.0mm                                                                          |
| Length          | Must be a multiple of section                                                                          |
| Wave Spacing    | 160mm                                                                                                  |
| Wave Height     | 30mm                                                                                                   |