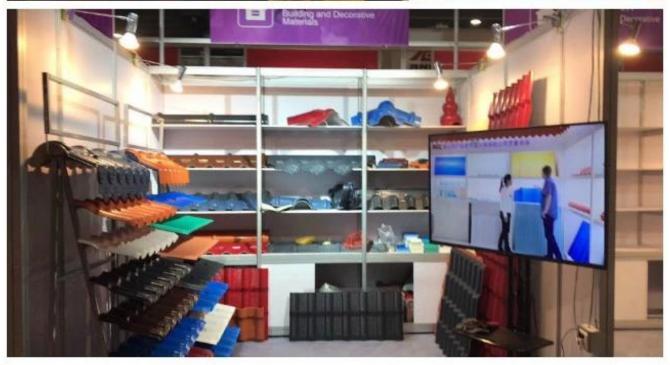

|
| Wave Spacing    | 160mm                                                                                                  |
| Wave Height     | 30mm                                                                                                   |

Click china insulated roofing sheet manufacturers to learn more

## **PRODUCT CASE**





















# **Advantage**



Surface asa material Lasting Color



Fire Proof Grade B1



Easy and Quick Installation



Insulation



Anti-corrosion, Acid and Alkali Resistance



**Heat insulation** 

### **Our Factory**

Zhongxingcheng New Material Co., Ltd. ( House Roofing Sheet Supplier China

### Welcome to contact us







ASA SURFACE THICKNESS TEST









**Exhibition** 











## Certificate











### Packaging





### FAQ

#### \*Are you manufacturer or trader?

\*Yes, we are real Manufacturer, there are many pictures in our company introduction .if you need other special product, we will do our best to help you, so we can build a long-term business relationship.

### \*Can I order the product with i want to profile?

\*Of course you can, also we will produce the products according to your detail requests.

### \*Can you put my company"s brand on your products?

\*Yes,we are accept OEM&ODM service.But we need some information about your company.

#### \*How to install the roofing sheet?

\*Please contact our service staff, we have installation video for you.

### \*Can you provide samples for me to open the market and test quality?

\*Yes,we can.We can