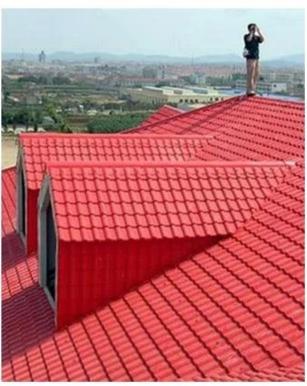

### Product show

Foshan ZXC ASA Synthetic Resin Roofing Tile is a new type of roofing material produced by advanced coextrusion technology and special molding process using ultra-high weathering engineering resin ASA.

ZXC China **resin composite roof tiles factory** , we products can be applied to Villa, Warehouse Townhouse Farm house, etc.

| Product Name    | Synthetic Resin Roof Tile                                                                              |
|-----------------|--------------------------------------------------------------------------------------------------------|
| Brand           | ZXC                                                                                                    |
| Place of Origin | Foshan city, Guangdong province, China(Mainland)                                                       |
| Material        | Acrylonitrile Styrene acrylate copolymer, Polyvinyl chloride, Calcium powder, other chemical materials |
| Guarantee       | 25 years                                                                                               |
| Certification   | ISO9001 / SGS / CE                                                                                     |
| Delivery Time   | 1x20GP for 6 days, 1x40GP for 7 days                                                                   |
| Section Length  | 219mm                                                                                                  |
| Overall Width   | 1050mm                                                                                                 |
| Effective Width | 960mm                                                                                                  |
| Thickness       | 2.3mm / 2.5mm / 2.8mm / 3.0mm                                                                          |
| Length          | Must be a multiple of section                                                                          |
| Wave Spacing    | 160mm                                                                                                  |
| Wave Height     | 30mm                                                                                                   |