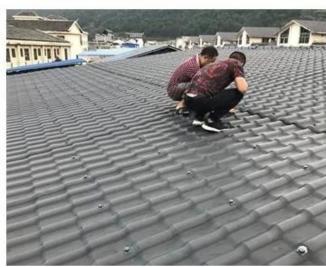

|
| Effective Width | 960mm                                                                                                  |
| Thickness       | 2.3mm / 2.5mm / 2.8mm / 3.0mm                                                                          |
| Length          | Must be a multiple of section                                                                          |
| Wave Spacing    | 160mm                                                                                                  |
| Wave Height     | 30mm                                                                                                   |

Click china insulated roofing sheet manufacturers to learn more

## **PRODUCT CASE**





















# **Advantage**



Surface asa material Lasting Color



Fire Proof Grade B1



Easy and Quick Installation



Insulation



Anti-corrosion, Acid and Alkali Resistance



**Heat insulation** 

### **Our Factory**

Zhongxingcheng New Material Co., Ltd. ( House Roofing Sheet Supplier China

### Welcome to contact us







ASA SURFACE THICKNESS TEST









**Exhibition** 











## Certificate











### Packaging





### FAQ

#### \*Are you manufacturer or trader?

\*Yes, we are real Manufacturer, there are many pictures in our company introduction .if you need other special product, we will do our best to help you, so we can build a long-term business relationship.

### \*Can I order the product with i want to profile?

\*Of course you can, also we will produce the products