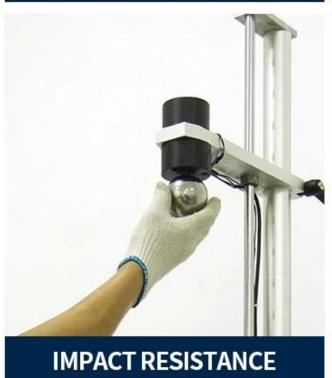

tiple of section                                                                          |
| Wave Spacing    | 160mm                                                                                                  |
| Wave Height     | 30mm                                                                                                   |

Click china insulated roofing sheet manufacturers to learn more

## **PRODUCT CASE**





















# **Advantage**



Surface asa material Lasting Color



Fire Proof Grade B1



Easy and Quick Installation



Insulation



Anti-corrosion, Acid and Alkali Resistance



**Heat insulation** 

### **Our Factory**

Zhongxingcheng New Material Co., Ltd. ( House Roofing Sheet Supplier China

### Welcome to contact us







ASA SURFACE THICKNESS TEST









**Exhibition** 











## Certificate











### Packaging





### FAQ

#### \*Are you manufacturer or trader?

\*Yes, we are real Manufacturer, there are many pictures in our company introduction .if you need other special product, we will do our best to help you, so we can build a long-term business relationship.

### \*Can I order the product with i want to profile?

\*Of course you can, also we will produce the products according to your detail requests.

### \*Can you put my company"s brand on your products?

\*Yes,we are accept OEM&ODM service.But we need some information about your company.

#### \*How to install the roofing sheet?

\*Please contact our service staff, we have installation video for you.

### \*Can you provide samples for me to open the market and te