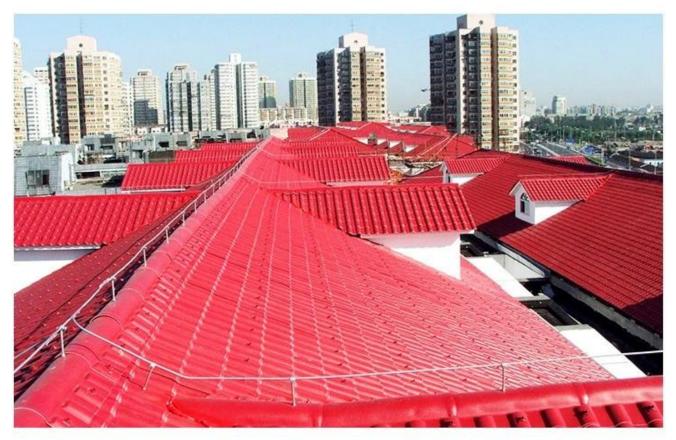

|
| Effective Width | 960mm                                                                                                  |
| Thickness       | 2.3mm / 2.5mm / 2.8mm / 3.0mm                                                                          |
| Length          | Must be a multiple of section                                                                          |
| Wave Spacing    | 160mm                                                                                                  |
| Wave Height     | 30mm                                                                                                   |

Click china insulated roofing sheet manufacturers to learn more

## **PRODUCT CASE**





















# **Advantage**



Surface asa material Lasting Color



Fire Proof Grade B1



Easy and Quick Installation



Insulation



Anti-corrosion, Acid and Alkali Resistance



**Heat insulation** 

### **Our Factory**

Zhongxingcheng New Material Co., Ltd. ( House Roofing Sheet Supplier China

### Welcome to contact us







ASA SURFACE THICKNESS TEST









**Exhibition** 











## Certificate











### Packaging





### FAQ

#### \*Are you manufacturer or trader?

\*Yes, we are real Manufacturer, there are many pictures in our company introduction .if you need other special product, we will do our best to help you, so we can build a long-term business relationship.

### \*Can I order the product with i want to profile?

\*Of course you can, also we will produ