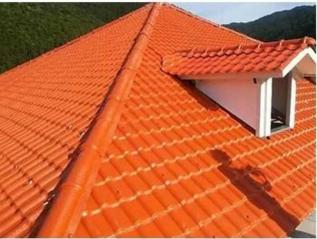

|
| Effective Width | 960mm                                                                                                  |
| Thickness       | 2.3mm / 2.5mm / 2.8mm / 3.0mm                                                                          |
| Length          | Must be a multiple of section                                                                          |
| Wave Spacing    | 160mm                                                                                                  |
| Wave Height     | 30mm                                                                                                   |

Click china insulated roofing sheet manufacturers to learn more

## **PRODUCT CASE**





















# **Advantage**



Surface asa material Lasting Color



Fire Proof Grade B1



Easy and Quick Installation



Insulation



Anti-corrosion, Acid and Alkali Resistance



**Heat insulation** 

### **Our Factory**

Zhongxingcheng New Material Co., Ltd. ( House Roofing Sheet Supplier China

### Welcome to contact us







ASA SURFACE THICKNESS TEST









**Exhibition** 











## Certificate











### Packaging





### FAQ

#### \*Are you manufacturer or trader?

\*Yes, we are real Manufacturer, there are many pictures in our company introduction .if you need other special product, we will do our best to help you, so we can build a long-term business relationship.

### \*Can I order the product with i want to profile?

\*Of course you can, also we will produce the pro