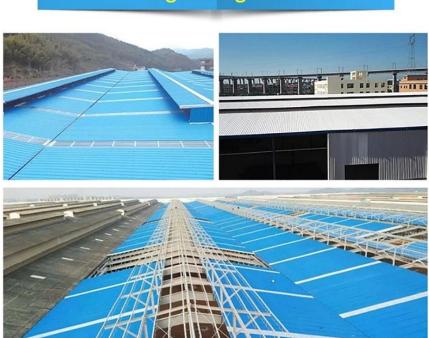

# Product show

Design | Spanish style
Color Lasting | 10 years no fading
Length | customized
Thickness | 1.8mm, 2.0mm | 2.2mm | 2.5mm, 2.8mm, 3.0mm
Overall width | 1130mm
Effective width | 1000/1050mm
Purlin spacing | 660mm
Layers | 3 layers
Surface | Embossed/Smoothsurface



# More Types

1130 corrugaetd sheets



1130 trapezoidal sheets



900 high wave



980 high wave



# PVC accessories Rootfing Sheet Barge Board Wall Claddingh Caps Ceiling

ZXC New Material Technology Co ., Ltd. Our products include PVC sheets, ASA Synthetic Resin Roof Tile, FRP Roofing Tiles, gutter, upvc roofing sheets, translucent roof sheet on sale etc. If your order matches our stock size details, we can faster delivery time. Welcome Contact Us Custom.

## Our Factory













# Engineering case









# Certificate













# Exhibition





















# Packaging

















# FAQ

### \*Are you manufacturer or trader?

\*Yes, we are real manufacturer, there are many pictures in our company introduction .if you need other special product, we will do our best to help you, so we can build a long-term business relationship.

### \*Can I order the product with i want to profile?

\*Of course you can, also we will produce the products according to your detail requests.

### \*Can you put my company's brand on your products?

\*Yes,we are accept OEM&ODM service.But we need some information about your company.

### \*How to install the roofing sheet?

\*Please contact our service staff, we have installation video for you.

### \*Can you provide samples for me to open the