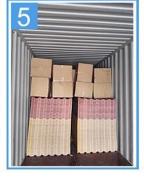

customized
Thickness | 1.8mm, 2.0mm | 2.2mm | 2.5mm, 2.8mm, 3.0mm
Overall width | 1130mm
Effective width | 1000/1050mm
Purlin spacing | 660mm
Layers | 3 layers
Surface | Embossed/Smoothsurface



# More Types

1130 corrugaetd sheets



1130 trapezoidal sheets



900 high wave



980 high wave



# PVC accessories Rootfing Sheet Barge Board Wall Claddingh Caps Ceiling

ZXC New Material Technology Co ., Ltd. Our products include PVC sheets, ASA Synthetic Resin Roof Tile, FRP Roofing Tiles, gutter, upvc roofing sheets, translucent roof sheet on sale etc. If your order matches our stock size details, we can faster delivery time. Welcome Contact Us Custom.

## Our Factory













# Engineering case









# Certificate













# Exhibition





















# Packaging

















# FAQ

### \*Are you manufacturer or trader?

\*Yes, we are real manufacturer, there are many pictures in our company introduction .if you need other special product, we will do our best to help you, so we can build a long-term business relationship.

### \*Can I order the product with i want to profile?

\*Of course you can, also we will produce the products according to your detail requests.

### \*Can you put my company's brand on your products?

\*Yes,we are accept OEM&ODM service.But we need some information about your company.

### \*How to install the roofing sheet?

\*Please contact our service staff, we have installation video for you.

### \*Can you provide samples for me to open the market and test quality?

\*Yes,we can.We can provide free samples to you.

### \*Could y