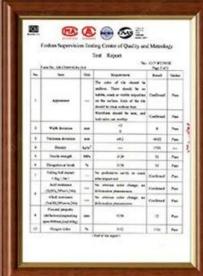

esign | Spanish style
Color Lasting | 10 years no fading
Length | customized
Thickness | 1.8mm, 2.0mm | 2.2mm | 2.5mm, 2.8mm, 3.0mm
Overall width | 1130mm
Effective width | 1000/1050mm
Purlin spacing | 660mm
Layers | 3 layers
Surface | Embossed/Smoothsurface



# More Types

1130 corrugaetd sheets



1130 trapezoidal sheets



900 high wave



980 high wave



# PVC accessories Rootfing Sheet Barge Board Wall Claddingh Caps Ceiling

ZXC New Material Technology Co ., Ltd. Our products include PVC sheets, ASA Synthetic Resin Roof Tile, FRP Roofing Tiles, gutter, upvc roofing sheets, translucent roof sheet on sale etc. If your order matches our stock size details, we can faster delivery time. Welcome Contact Us Custom.

## Our Factory













# Engineering case









# Certificate













# Exhibition





















# Packaging

















# FAQ

### \*Are you manufacturer or trader?

\*Yes, we are real manufacturer, there are many pictures in our company introduction .if you need other special product, we will do our best to help you, so we can build a long-term business relationship.

### \*Can I order the product with i want to profile?

\*Of course you can, also we will produce the products according to your detail requests.

### \*Can you put my company's brand on your products?

\*Yes,we are accept OEM&ODM service.But we need some information about your company.

### \*How to install the roofing sheet?

\*Please contact our service staff, we have installation video for you.

### \*Can you provide samples for me to open the market and test quality?