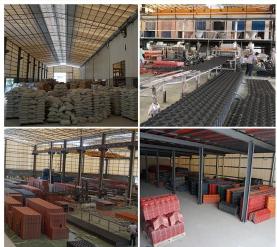

# Product show

Design | Spanish style
Color Lasting | 10 years no fading
Length | customized
Thickness | 1.8mm, 2.0mm | 2.2mm | 2.5mm, 2.8mm, 3.0mm
Overall width | 1130mm
Effective width | 1000/1050mm
Purlin spacing | 660mm
Layers | 3 layers
Surface | Embossed/Smoothsurface



# More Types

1130 corrugaetd sheets



1130 trapezoidal sheets



900 high wave



980 high wave



# PVC accessories Rootfing Sheet Barge Board Wall Claddingh Caps Ceiling

ZXC New Material Technology Co ., Ltd. Our products include PVC sheets, ASA Synthetic Resin Roof Tile, FRP Roofing Tiles, gutter, upvc roofing sheets, translucent roof sheet on sale etc. If your order matches our stock size details, we can faster delivery time. Welcome Contact Us Custom.

## Our Factory













# Engineering case









# Certificate













# Exhibition





















# Packaging

















# FAQ

### \*Are you manufacturer or trader?

\*Yes, we are real manufacturer, there are many pictures in our company introduction .if you need other special product, we will do our best to help you, so we can build a long-term business relationship.

### \*Can I order the product with i want to profile?

\*Of course you can, also we will produce the products according to your detail requests.

### \*Can you put my company's brand on your products?

\*Yes,we are accept OEM&ODM service.But we need some information about your company.

### \*How to install the roofing sheet?

\*Please contact our service staff, we have installation video for you.

### \*Can you provide