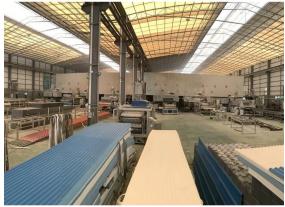

# Product show

Design | Spanish style
Color Lasting | 10 years no fading
Length | customized
Thickness | 1.8mm, 2.0mm | 2.2mm | 2.5mm, 2.8mm, 3.0mm
Overall width | 1130mm
Effective width | 1000/1050mm
Purlin spacing | 660mm
Layers | 3 layers
Surface | Embossed/Smoothsurface



# More Types

1130 corrugaetd sheets



1130 trapezoidal sheets



900 high wave



980 high wave



# PVC accessories Rootfing Sheet Barge Board Wall Claddingh Caps Ceiling

ZXC New Material Technology Co ., Ltd. Our products include PVC sheets, ASA Synthetic Resin Roof Tile, FRP Roofing Tiles, gutter, upvc roofing sheets, translucent roof sheet on sale etc. If your order matches our stock size details, we can faster delivery time. Welcome Contact Us Custom.

## Our Factory













# Engineering case









# Certificate













# Exhibition





















# Packaging

















# FAQ

### \*Are you manufacturer or trader?

\*Yes, we are real manufacturer, there are many pictures in our company introduction .if you need other special product, we will do our best to help you, so we can build a long-term business relationship.

### \*Can I order the product with i want to profile?

\*Of course you can, also we will produce the products according to your detail requests.

### \*Can you put my company's brand on your products?

\*Yes,we are accept OEM&ODM service.But we need some information about your company.

### \*How to install the roofing sheet?

\*Please contact our service staff, we have installation video for you.

### \*Can you provide sa