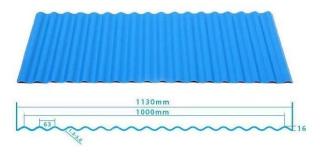

# More Types

1130 corrugaetd sheets

1130 trapezoidal sheets

900 high wave

980 high wave

# Product show

Design | Spanish style
Color Lasting | 10 years no fading
Length | customized
Thickness | 1.8mm, 2.0mm | 2.2mm | 2.5mm, 2.8mm, 3.0mm
Overall width | 1130mm
Effective width | 1000/1050mm
Purlin spacing | 660mm
Layers | 3 layers
Surface | Embossed/Smoothsurface