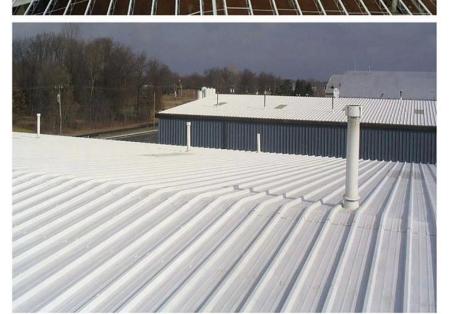

# Product show

Design | Spanish style
Color Lasting | 10 years no fading
Length | customized
Thickness | 1.8mm, 2.0mm | 2.2mm | 2.5mm, 2.8mm, 3.0mm
Overall width | 1130mm
Effective width | 1000/1050mm
Purlin spacing | 660mm
Layers | 3 layers
Surface | Embossed/Smoothsurface



# More Types

1130 corrugaetd sheets



1130 trapezoidal sheets



900 high wave



980 high wave



# PVC accessories Rootfing Sheet Barge Board Wall Claddingh Caps Ceiling

ZXC New Material Technology Co ., Ltd. Our products include PVC sheets, ASA Synthetic Resin Roof Tile, FRP Roofing Tiles, gutter, upvc roofing sheets, translucent roof sheet on sale etc. If your order matches our stock size details, we can faster delivery time. Welcome Contact Us Custom.

## Our Factory













# Engineering case









# Certificate













# Exhibition





















# Packaging

















# FAQ

### \*Are you manufacturer or trader?

\*Yes, we are real manufacturer, there are many pictures in our company introduction .if you need other special product, we will do our best to help you, so we can build a long-term business relationship.

### \*Can I order the product with i want to profile?

\*Of course you can, also we will produce the products according to your detail requests.

### \*Can you put my company's brand on your products?

\*Yes,we are accept OEM&ODM service.But we need some information about your company.

### \*How to install the roofing sheet?

\*Please contact our service staff, we have installation video for you.

### \*Can you provide samples for me to open the m