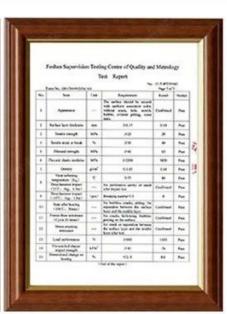

ign | Spanish style
Color Lasting | 10 years no fading
Length | customized
Thickness | 1.8mm, 2.0mm | 2.2mm | 2.5mm, 2.8mm, 3.0mm
Overall width | 1130mm
Effective width | 1000/1050mm
Purlin spacing | 660mm
Layers | 3 layers
Surface | Embossed/Smoothsurface



# More Types

1130 corrugaetd sheets



1130 trapezoidal sheets



900 high wave



980 high wave



# PVC accessories Rootfing Sheet Barge Board Wall Claddingh Caps Ceiling

ZXC New Material Technology Co ., Ltd. Our products include PVC sheets, ASA Synthetic Resin Roof Tile, FRP Roofing Tiles, gutter, upvc roofing sheets, translucent roof sheet on sale etc. If your order matches our stock size details, we can faster delivery time. Welcome Contact Us Custom.

## Our Factory













# Engineering case









# Certificate













# Exhibition





















# Packaging

















# FAQ

### \*Are you manufacturer or trader?

\*Yes, we are real manufacturer, there are many pictures in our company introduction .if you need other special product, we will do our best to help you, so we can build a long-term business relationship.

### \*Can I order the product with i want to profile?

\*Of course you can, also we will produce the products according to your detail requests.

### \*Can you put my company's brand on your products?

\*Yes,we are accept OEM&ODM service.But we need some information about your company.

### \*How to install the roofing sheet?

\*Please contact our service staff, we have installation video for you.

### \*Can you provide samples for me to open the market and test quality?