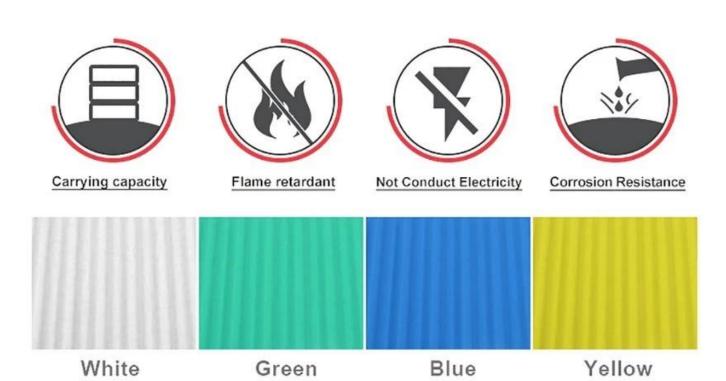

2.5  $\square$   $\square$  2.8  $\square$   $\square$  3.0  $\square$ 

\_\_\_\_\_: 660 <u>\_\_\_</u>

000000: 0000000000/00000



# More Types

1130 corrugaetd sheets



1130 trapezoidal sheets



900 high wave



980 high wave



#### 

- ПППППП
- 0000
- חחחחחחחחחחח
- 0000000000

# **PVC** accessories



#### Our Factory













### Engineering case









# Certificate













#### Exhibition





















## Packaging

















# FAQ

- \*000000000000000000000000000000000000
- \*
- st
- st non announced open and open and open announced and open announced open and open announced and open announced and open announced and open announced announced and open an

- st

- \* 0000000000: T/T 0000000 30% 000000000000000
- FOB Shipping Port: Foshan, [][][][][], [][][][][]