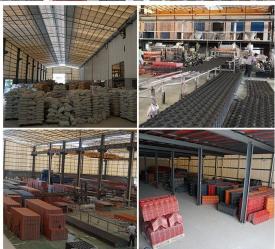

2.5  $\square$   $\square$  2.8  $\square$   $\square$  3.0  $\square$ 

\_\_\_\_\_: 660 <u>\_\_\_</u>

000000: 0000000000/00000



# More Types

1130 corrugaetd sheets



1130 trapezoidal sheets



900 high wave



980 high wave



#### 

- ПППППП
- 0000
- חחחחחחחחחחח
- 0000000000

# **PVC** accessories



#### Our Factory













### Engineering case









# Certificate













#### Exhibition





















## Packaging

















# FAQ

- \*000000000000000000000000000000000000
- \*
- st
- st non announced open and open and open announced and open announced open and open announced and open announced and open announced and open announced announced and open an

- st

- \* 0000000000: T/T 0000000 30% 000000000000000
- FOB Shipping Port: Foshan, [][][][][], [][][][][]