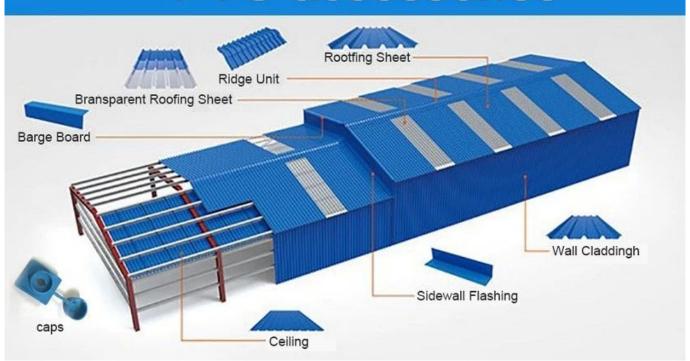

2.5  $\square$   $\square$  2.8  $\square$   $\square$  3.0  $\square$ 

\_\_\_\_\_: 660 <u>\_\_\_</u>

000000: 0000000000/00000



# More Types

1130 corrugaetd sheets



1130 trapezoidal sheets



900 high wave



980 high wave



#### 

- ПППППП
- 0000
- חחחחחחחחחחח
- 0000000000

# **PVC** accessories



#### Our Factory













### Engineering case









# Certificate













#### Exhibition





















## Packaging

















# FAQ

- \*000000000000000000000000000000000000
- \*
- st
- st non announced open and open and open announced and open announced open and open announced and open announced and open announced and open announced announced and open an

- st

- \* 0000000000: T/T 0000000 30% 000000000000000
- FOB Shipping Port: Foshan, [][][][][], [][][][][]