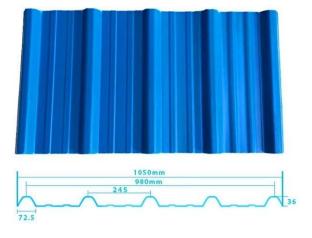

# More Types

1130 corrugaetd sheets

1130 trapezoidal sheets

900 high wave

980 high wave