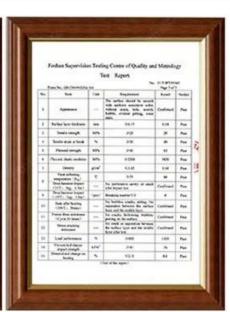

2.5  $\square$   $\square$  2.8  $\square$   $\square$  3.0  $\square$ 

\_\_\_\_\_: 660 <u>\_\_\_</u>

000000: 0000000000/00000



# More Types

1130 corrugaetd sheets



1130 trapezoidal sheets



900 high wave



980 high wave



#### 

- ПППППП
- 0000
- חחחחחחחחחחח
- 0000000000

# **PVC** accessories



#### Our Factory













### Engineering case









# Certificate













#### Exhibition





















## Packaging

















# FAQ

- \*000000000000000000000000000000000000
- \*
- st
- st non announced open and open and open announced and open announced open and open announced and open announced and open announced and open announced announced and open an

- st

- \* 0000000000: T/T 0000000 30% 000000000000000
- FOB Shipping Port: Foshan, [][][][][], [][][][][]