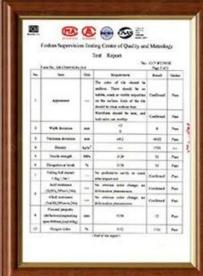

2.5  $\square$   $\square$  2.8  $\square$   $\square$  3.0  $\square$ 

\_\_\_\_\_: 660 <u>\_\_\_</u>

000000: 0000000000/00000



# More Types

1130 corrugaetd sheets



1130 trapezoidal sheets



900 high wave



980 high wave



#### 

- ПППППП
- 0000
- חחחחחחחחחחח
- 0000000000

# **PVC** accessories



#### Our Factory













### Engineering case









# Certificate













#### Exhibition





















## Packaging

















# FAQ

- \*000000000000000000000000000000000000
- \*
- st
- st non announced open and open and open announced and open announced open and open announced and open announced and open announced and open announced announced and open an

- st

- \* 0000000000: T/T 0000000 30% 000000000000000
- FOB Shipping Port: Foshan, [][][][][], [][][][][]