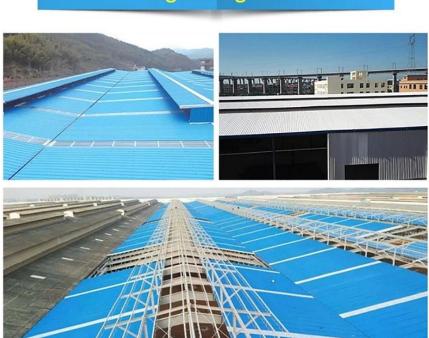

# Product show

### 0000000000 ZXC 00000000 00000000 **Upvc** 00000000

| 000000 |                            |
|--------|----------------------------|
|        |                            |
| 000000 | 1.8, 2.0, 2.2, 2.5 2.8 3.0 |
|        | 1130                       |
|        | 1000/1050                  |
|        | 660□□                      |
|        | 3000                       |
|        |                            |



# More Types

1130 corrugaetd sheets



1130 trapezoidal sheets



900 high wave



980 high wave



# PVC accessories Ridge Unit Bransparent Roofing Sheet Barge Board Sidewall Flashing Caps

### Our Factory













### Engineering case









# Certificate













### Exhibition





















# Packaging

















# FAQ

- \*000000000000000000000000000000000000
- \*
- st

- \* 0000000000000000000000000000000?
- \* 000000000: T/T 0000000 30% 000000000000000
- FOB Shipping Port: Foshan, [][][][], [][][][]