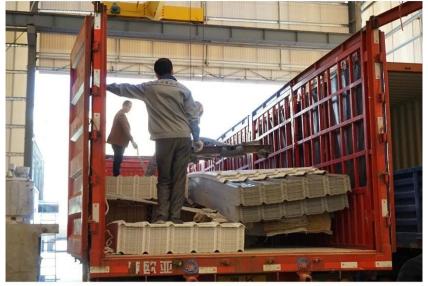

# Product show

### 0000000000 ZXC 00000000 00000000 **Upvc** 00000000

| 000000 |                            |
|--------|----------------------------|
|        |                            |
| 000000 | 1.8, 2.0, 2.2, 2.5 2.8 3.0 |
|        | 1130                       |
|        | 1000/1050                  |
|        | 660□□                      |
|        | 3000                       |
|        |                            |



# More Types

1130 corrugaetd sheets



1130 trapezoidal sheets



900 high wave



980 high wave



# PVC accessories Ridge Unit Bransparent Roofing Sheet Barge Board Sidewall Flashing Caps

### Our Factory













### Engineering case









# Certificate













### Exhibition





















# Packaging

















# FAQ

- \*000000000000000000000000000000000000
- \*
- st

- \* 0000000000000000000000000000000?
- \* 000000000: T/T 0000000 30% 000000000000000
- FOB Shipping Port: Foshan, [][][][], [][][][]