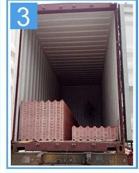

# Product show

### 0000000000 ZXC 00000000 00000000 **Upvc** 00000000

| 000000 |                            |
|--------|----------------------------|
|        |                            |
| 000000 | 1.8, 2.0, 2.2, 2.5 2.8 3.0 |
|        | 1130                       |
|        | 1000/1050                  |
|        | 660□□                      |
|        | 3000                       |
|        |                            |



# More Types

1130 corrugaetd sheets



1130 trapezoidal sheets



900 high wave



980 high wave



# PVC accessories Ridge Unit Bransparent Roofing Sheet Barge Board Sidewall Flashing Caps

### Our Factory













### Engineering case









# Certificate













### Exhibition





















# Packaging

















# FAQ

- \*000000000000000000000000000000000000
- \*
- st

- \* 0000000000000000000000000000000?
- \* 000000000: T/T 0000000 30% 000000000000000
- FOB Shipping Port: Foshan, [][][][], [][][][]