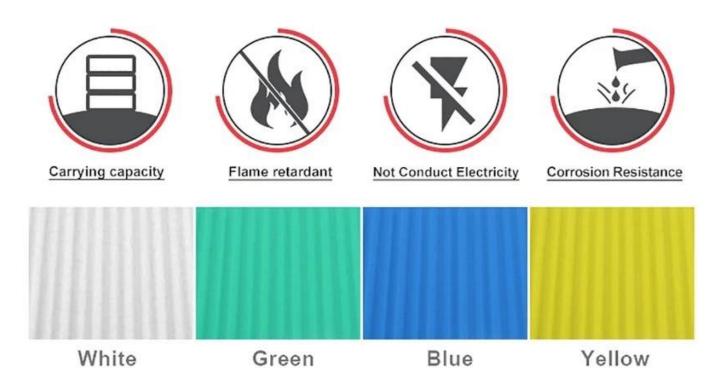

# Product show

### 0000000000 ZXC 00000000 00000000 **Upvc** 00000000

| 000000 |                            |
|--------|----------------------------|
|        |                            |
| 000000 | 1.8, 2.0, 2.2, 2.5 2.8 3.0 |
|        | 1130                       |
|        | 1000/1050                  |
|        | 660□□                      |
|        | 3000                       |
|        |                            |