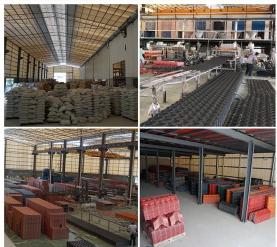

# Product show

### 0000000000 ZXC 00000000 00000000 **Upvc** 00000000

| 000000 |                            |
|--------|----------------------------|
|        |                            |
| 000000 | 1.8, 2.0, 2.2, 2.5 2.8 3.0 |
|        | 1130                       |
|        | 1000/1050                  |
|        | 660□□                      |
|        | 3000                       |
|        |                            |



# More Types

1130 corrugaetd sheets



1130 trapezoidal sheets



900 high wave



980 high wave



# PVC accessories Ridge Unit Bransparent Roofing Sheet Barge Board Sidewall Flashing Caps

### Our Factory













### Engineering case









# Certificate













### Exhibition





















# Packaging

















# FAQ

- \*000000000000000000000000000000000000
- \*
- st

- \* 0000000000000000000000000000000?
- \* 000000000: T/T 0000000 30% 000000000000000
- FOB Shipping Port: Foshan, [][][][], [][][][]