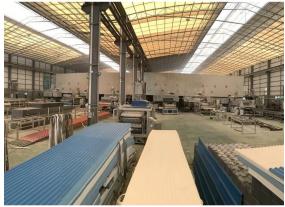

# Product show

### 0000000000 ZXC 00000000 00000000 **Upvc** 00000000

| 000000 |                            |
|--------|----------------------------|
|        |                            |
| 000000 | 1.8, 2.0, 2.2, 2.5 2.8 3.0 |
|        | 1130                       |
|        | 1000/1050                  |
|        | 660□□                      |
|        | 3000                       |
|        |                            |



# More Types

1130 corrugaetd sheets



1130 trapezoidal sheets



900 high wave



980 high wave



# PVC accessories Ridge Unit Bransparent Roofing Sheet Barge Board Sidewall Flashing Caps

### Our Factory













### Engineering case









# Certificate













### Exhibition





















# Packaging

















# FAQ

- \*000000000000000000000000000000000000
- \*
- st

- \* 0000000000000000000000000000000?
- \* 000000000: T/T 0000000 30% 000000000000000
- FOB Shipping Port: Foshan, [][][][], [][][][]