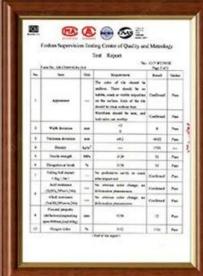

# Product show

### 0000000000 ZXC 00000000 00000000 **Upvc** 00000000

| 000000 |                            |
|--------|----------------------------|
|        |                            |
| 000000 | 1.8, 2.0, 2.2, 2.5 2.8 3.0 |
|        | 1130                       |
|        | 1000/1050                  |
|        | 660□□                      |
|        | 3000                       |
|        |                            |



# More Types

1130 corrugaetd sheets



1130 trapezoidal sheets



900 high wave



980 high wave



# PVC accessories Ridge Unit Bransparent Roofing Sheet Barge Board Sidewall Flashing Caps

### Our Factory













### Engineering case









# Certificate













### Exhibition





















# Packaging

















# FAQ

- \*000000000000000000000000000000000000
- \*
- st

- \* 0000000000000000000000000000000?
- \* 000000000: T/T 0000000 30% 000000000000000
- FOB Shipping Port: Foshan, [][][][], [][][][]