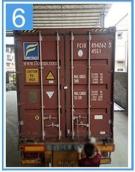

# Product show

### 0000000000 ZXC 00000000 00000000 **Upvc** 00000000

| 000000 |                            |
|--------|----------------------------|
|        |                            |
| 000000 | 1.8, 2.0, 2.2, 2.5 2.8 3.0 |
|        | 1130                       |
|        | 1000/1050                  |
|        | 660□□                      |
|        | 3000                       |
|        |                            |



# More Types

1130 corrugaetd sheets



1130 trapezoidal sheets



900 high wave



980 high wave



# PVC accessories Ridge Unit Bransparent Roofing Sheet Barge Board Sidewall Flashing Caps

### Our Factory













### Engineering case









# Certificate













### Exhibition





















# Packaging

















# FAQ

- \*000000000000000000000000000000000000
- \*
- st

- \* 0000000000000000000000000000000?
- \* 000000000: T/T 0000000 30% 000000000000000
- FOB Shipping Port: Foshan, [][][][], [][][][]