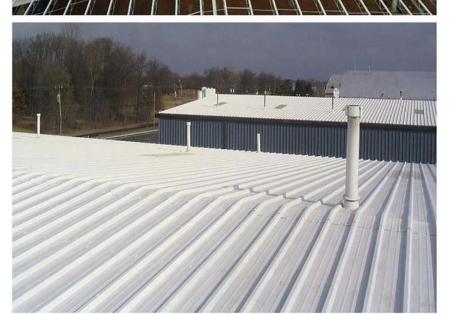

# Product show

### 0000000000 ZXC 00000000 00000000 **Upvc** 00000000

| 000000 |                            |
|--------|----------------------------|
|        |                            |
| 000000 | 1.8, 2.0, 2.2, 2.5 2.8 3.0 |
|        | 1130                       |
|        | 1000/1050                  |
|        | 660□□                      |
|        | 3000                       |
|        |                            |



# More Types

1130 corrugaetd sheets



1130 trapezoidal sheets



900 high wave



980 high wave



# PVC accessories Ridge Unit Bransparent Roofing Sheet Barge Board Sidewall Flashing Caps

### Our Factory













### Engineering case









# Certificate













### Exhibition





















# Packaging

















# FAQ

- \*000000000000000000000000000000000000
- \*
- st

- \* 0000000000000000000000000000000?
- \* 000000000: T/T 0000000 30% 000000000000000
- FOB Shipping Port: Foshan, [][][][], [][][][]