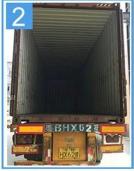

# Product show

### 0000000000 ZXC 00000000 00000000 **Upvc** 00000000

| 000000 |                            |
|--------|----------------------------|
|        |                            |
| 000000 | 1.8, 2.0, 2.2, 2.5 2.8 3.0 |
|        | 1130                       |
|        | 1000/1050                  |
|        | 660□□                      |
|        | 3000                       |
|        |                            |



# More Types

1130 corrugaetd sheets



1130 trapezoidal sheets



900 high wave



980 high wave



# PVC accessories Ridge Unit Bransparent Roofing Sheet Barge Board Sidewall Flashing Caps

### Our Factory













### Engineering case









# Certificate













### Exhibition





















# Packaging

















# FAQ

- \*000000000000000000000000000000000000
- \*
- st

- \* 0000000000000000000000000000000?
- \* 000000000: T/T 0000000 30% 000000000000000
- FOB Shipping Port: Foshan, [][][][], [][][][]