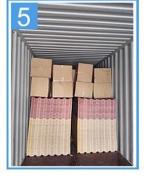

# Product show

### 0000000000 ZXC 00000000 00000000 **Upvc** 00000000

| 000000 |                            |
|--------|----------------------------|
|        |                            |
| 000000 | 1.8, 2.0, 2.2, 2.5 2.8 3.0 |
|        | 1130                       |
|        | 1000/1050                  |
|        | 660□□                      |
|        | 3000                       |
|        |                            |



# More Types

1130 corrugaetd sheets



1130 trapezoidal sheets



900 high wave



980 high wave



# PVC accessories Ridge Unit Bransparent Roofing Sheet Barge Board Sidewall Flashing Caps

### Our Factory













### Engineering case









# Certificate













### Exhibition





















# Packaging

















# FAQ

- \*000000000000000000000000000000000000
- \*
- st

- \* 0000000000000000000000000000000?
- \* 000000000: T/T 0000000 30% 000000000000000
- FOB Shipping Port: Foshan, [][][][], [][][][]