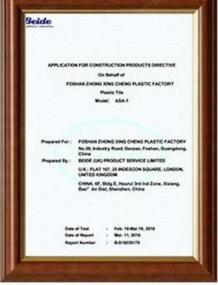

# Product show

### 0000000000 ZXC 00000000 00000000 **Upvc** 00000000

| 000000 |                            |
|--------|----------------------------|
|        |                            |
| 000000 | 1.8, 2.0, 2.2, 2.5 2.8 3.0 |
|        | 1130                       |
|        | 1000/1050                  |
|        | 660□□                      |
|        | 3000                       |
|        |                            |



# More Types

1130 corrugaetd sheets



1130 trapezoidal sheets



900 high wave



980 high wave



# PVC accessories Ridge Unit Bransparent Roofing Sheet Barge Board Sidewall Flashing Caps

### Our Factory













### Engineering case









# Certificate













### Exhibition





















# Packaging

















# FAQ

- \*000000000000000000000000000000000000
- \*
- st

- \* 0000000000000000000000000000000?
- \* 000000000: T/T 0000000 30% 000000000000000
- FOB Shipping Port: Foshan, [][][][], [][][][]