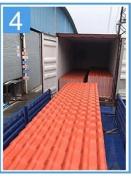

# Product show

### 0000000000 ZXC 00000000 00000000 **Upvc** 00000000

| 000000 |                            |
|--------|----------------------------|
|        |                            |
| 000000 | 1.8, 2.0, 2.2, 2.5 2.8 3.0 |
|        | 1130                       |
|        | 1000/1050                  |
|        | 660□□                      |
|        | 3000                       |
|        |                            |



# More Types

1130 corrugaetd sheets



1130 trapezoidal sheets



900 high wave



980 high wave



# PVC accessories Ridge Unit Bransparent Roofing Sheet Barge Board Sidewall Flashing Caps

### Our Factory













### Engineering case









# Certificate













### Exhibition





















# Packaging

















# FAQ

- \*000000000000000000000000000000000000
- \*
- st

- \* 0000000000000000000000000000000?
- \* 000000000: T/T 0000000 30% 000000000000000
- FOB Shipping Port: Foshan, [][][][], [][][][]