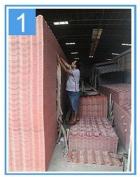

# Product show

### 0000000000 ZXC 00000000 00000000 **Upvc** 00000000

| 000000 |                            |
|--------|----------------------------|
|        |                            |
| 000000 | 1.8, 2.0, 2.2, 2.5 2.8 3.0 |
|        | 1130                       |
|        | 1000/1050                  |
|        | 660□□                      |
|        | 3000                       |
|        |                            |



# More Types

1130 corrugaetd sheets



1130 trapezoidal sheets



900 high wave



980 high wave



# PVC accessories Ridge Unit Bransparent Roofing Sheet Barge Board Sidewall Flashing Caps

### Our Factory













### Engineering case









# Certificate













### Exhibition





















# Packaging

















# FAQ

- \*000000000000000000000000000000000000
- \*
- st

- \* 0000000000000000000000000000000?
- \* 000000000: T/T 0000000 30% 000000000000000
- FOB Shipping Port: Foshan, [][][][], [][][][]