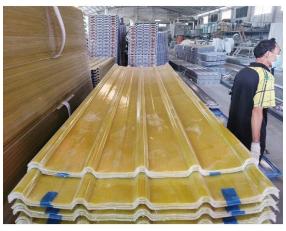

### 0000000000 ZXC 00000000 00000000 **Upvc** 00000000

| 000000 |                            |
|--------|----------------------------|
|        |                            |
| 000000 | 1.8, 2.0, 2.2, 2.5 2.8 3.0 |
|        | 1130                       |
|        | 1000/1050                  |
|        | 660□□                      |
|        | 3000                       |
|        |                            |

# More Types

1130 corrugaetd sheets

1130 trapezoidal sheets

900 high wave

980 high wave