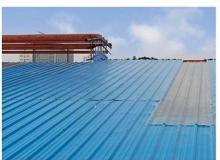

# Product show

### 0000000000 ZXC 00000000 00000000 **Upvc** 00000000

| 000000 |                            |
|--------|----------------------------|
|        |                            |
| 000000 | 1.8, 2.0, 2.2, 2.5 2.8 3.0 |
|        | 1130                       |
|        | 1000/1050                  |
|        | 660□□                      |
|        | 3000                       |
|        |                            |



# More Types

1130 corrugaetd sheets



1130 trapezoidal sheets



900 high wave



980 high wave



# PVC accessories Ridge Unit Bransparent Roofing Sheet Barge Board Sidewall Flashing Caps

### Our Factory













### Engineering case









# Certificate













### Exhibition





















# Packaging

















# FAQ

- \*000000000000000000000000000000000000
- \*
- st

- \* 0000000000000000000000000000000?
- \* 000000000: T/T 0000000 30% 000000000000000
- FOB Shipping Port: Foshan, [][][][], [][][][]