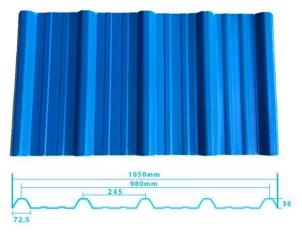

### 0000000000 ZXC 00000000 00000000 **Upvc** 00000000

| 000000 |                            |
|--------|----------------------------|
|        |                            |
| 000000 | 1.8, 2.0, 2.2, 2.5 2.8 3.0 |
|        | 1130                       |
|        | 1000/1050                  |
|        | 660□□                      |
|        | 3000                       |
|        |                            |

# More Types

1130 corrugaetd sheets

1130 trapezoidal sheets

900 high wave

980 high wave