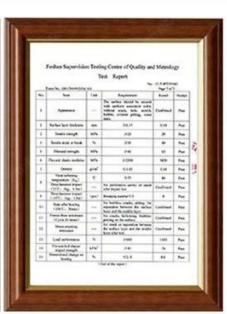

# Product show

### 0000000000 ZXC 00000000 00000000 **Upvc** 00000000

| 000000 |                            |
|--------|----------------------------|
|        |                            |
| 000000 | 1.8, 2.0, 2.2, 2.5 2.8 3.0 |
|        | 1130                       |
|        | 1000/1050                  |
|        | 660□□                      |
|        | 3000                       |
|        |                            |



# More Types

1130 corrugaetd sheets



1130 trapezoidal sheets



900 high wave



980 high wave



# PVC accessories Ridge Unit Bransparent Roofing Sheet Barge Board Sidewall Flashing Caps

### Our Factory













### Engineering case









# Certificate













### Exhibition





















# Packaging

















# FAQ

- \*000000000000000000000000000000000000
- \*
- st

- \* 0000000000000000000000000000000?
- \* 000000000: T/T 0000000 30% 000000000000000
- FOB Shipping Port: Foshan, [][][][], [][][][]