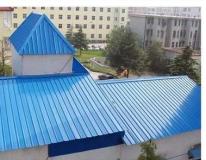

# Product show

### 0000000000 ZXC 00000000 00000000 **Upvc** 00000000

| 000000 |                            |
|--------|----------------------------|
|        |                            |
| 000000 | 1.8, 2.0, 2.2, 2.5 2.8 3.0 |
|        | 1130                       |
|        | 1000/1050                  |
|        | 660□□                      |
|        | 3000                       |
|        |                            |



# More Types

1130 corrugaetd sheets



1130 trapezoidal sheets



900 high wave



980 high wave



# PVC accessories Ridge Unit Bransparent Roofing Sheet Barge Board Sidewall Flashing Caps

### Our Factory













### Engineering case









# Certificate













### Exhibition





















# Packaging

















# FAQ

- \*000000000000000000000000000000000000
- \*
- st

- \* 0000000000000000000000000000000?
- \* 000000000: T/T 0000000 30% 000000000000000
- FOB Shipping Port: Foshan, [][][][], [][][][]