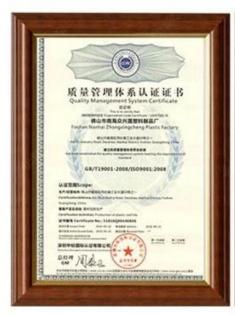

# Product show

### 0000000000 ZXC 00000000 00000000 **Upvc** 00000000

| 000000 |                            |
|--------|----------------------------|
|        |                            |
| 000000 | 1.8, 2.0, 2.2, 2.5 2.8 3.0 |
|        | 1130                       |
|        | 1000/1050                  |
|        | 660□□                      |
|        | 3000                       |
|        |                            |



# More Types

1130 corrugaetd sheets



1130 trapezoidal sheets



900 high wave



980 high wave



# PVC accessories Ridge Unit Bransparent Roofing Sheet Barge Board Sidewall Flashing Caps

### Our Factory













### Engineering case









# Certificate













### Exhibition





















# Packaging

















# FAQ

- \*000000000000000000000000000000000000
- \*
- st

- \* 0000000000000000000000000000000?
- \* 000000000: T/T 0000000 30% 000000000000000
- FOB Shipping Port: Foshan, [][][][], [][][][]