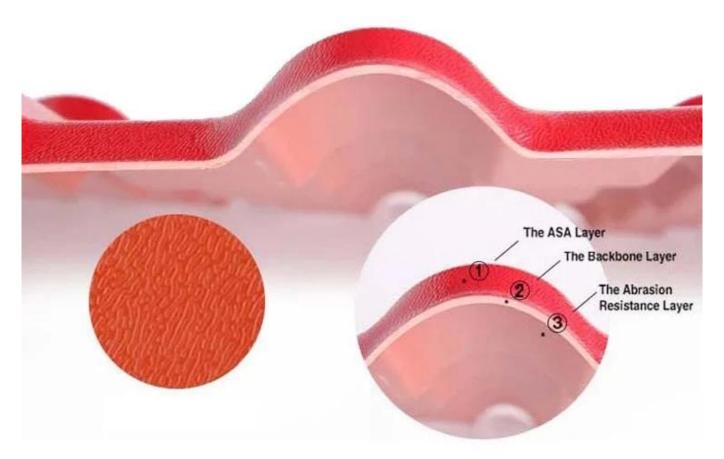

#### **Estrutura**

**Superfície**:Imported ASA raw materials from the world's top 500 GE company, Super weather resistance, truly 10 years don,t have color fading. The standard is that the thickness of the surface reaches 0.15mm. We can reach 0.15-0.18mm.

**Médio:**The material is Polyvinyl chloride and Calcium powder, the proportion is 1:1. This is the best ratio after many trials. This ratio guarantees the strength and toughness of the product.

**Inferior:**The important material also is Polyvinyl chloride and Calcium powder,but add other chemical materials. We are make the same color as the surface color and white color. Gloss of products is best in the industry.