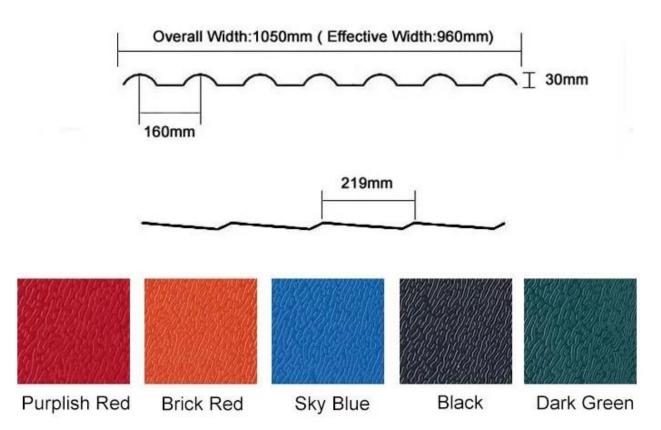

| Número do modelo | #1050-160-30                                |  |  |
|------------------|---------------------------------------------|--|--|
| Tipo             | Spanish Style                               |  |  |
| Largura total    | 1050mm                                      |  |  |
| Effective Width  | 960mm                                       |  |  |
| Espessura        | 2.3mm / 2.5mm / 2.8mm / 3.0mm               |  |  |
| Comprimento      | Must be a multiple of section               |  |  |
| Cor              | Orange / Red / Grey / Sky blue / Dark green |  |  |
| Wave Spacing     | 160mm                                       |  |  |
| Altura da onda   | 30mm                                        |  |  |
| Section Length   | 219mm                                       |  |  |