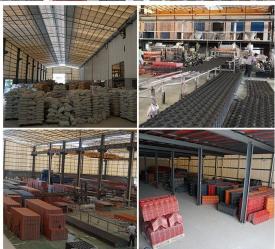

nho de segurança contra incêndio ≥ grau B1.

### • Isolamento térmico

• O coeficiente de condutividade térmica da telha de plástico PVC ZhongXingCheng é de 0,325 w/mk, a telha de argila é de cerca de 1/310, a telha de cimento é de 1/5, a telha de aço colorida com 0,5 mm de espessura é de 1/2000. Portanto, sem considerar o caso de aumento da camada de isolamento , a telha plástica de PVC ainda pode atingir as melhores propriedades de isolamento térmico.

#### • Isolamento acústico

• Os testes comprovam que: ao sofrer fortes chuvas, ventos fortes, o impacto do ruído externo, ZhongXingCheng ( <u>Fábrica de telhas de PVC de plástico</u>) a telha tem uma boa absorção do efeito de ruído, reduzindo o ruído em 30dB do que a telha de aço colorida.

# **PVC** accessories



### Our Factory













### Engineering case









# Certificate













### Exhibition





















## Packaging

















## FAQ

### \*Você é fabricante ou comerciante?

\*Sim, somos fabricantes reais, há muitas fotos na introdução de nossa empresa. Se você precisar de outro produto especial, faremos o nosso melhor para ajudá-lo, para que possamos construir um relacionamento comercial de longo prazo.

### \*Posso encomendar o produto com o perfil que desejo?

\*Claro que pode, também produziremos os produtos de acordo com suas solicitações detalhadas.

### \*Você pode colocar a marca da minha empresa em seus produtos?

\*Sim, aceitamos serviço OEM e ODM. Mas precisamos de algumas informações sobre sua empresa.

### \*Como instalar a telha?

\*Entre em contato com nossa equipe de at