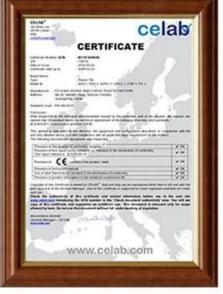

térmico

• O coeficiente de condutividade térmica da telha de plástico PVC ZhongXingCheng é de 0,325 w/mk, a telha de argila é de cerca de 1/310, a telha de cimento é de 1/5, a telha de aço colorida com 0,5 mm de espessura é de 1/2000. Portanto, sem considerar o caso de aumento da camada de isolamento , a telha plástica de PVC ainda pode atingir as melhores propriedades de isolamento térmico.

#### • Isolamento acústico

• Os testes comprovam que: ao sofrer fortes chuvas, ventos fortes, o impacto do ruído externo, ZhongXingCheng ( <u>Fábrica de telhas de PVC de plástico</u>) a telha tem uma boa absorção do efeito de ruído, reduzindo o ruído em 30dB do que a telha de aço colorida.

# **PVC** accessories



### Our Factory













### Engineering case









# Certificate













### Exhibition





















## Packaging

















## FAQ

### \*Você é fabricante ou comerciante?

\*Sim, somos fabricantes reais, há muitas fotos na introdução de nossa empresa. Se você precisar de outro produto especial, faremos o nosso melhor para ajudá-lo, para que possamos construir um relacionamento comercial de longo prazo.

### \*Posso encomendar o produto com o perfil que desejo?

\*Claro que pode, também produziremos os produtos de acordo com suas solicitações detalhadas.

### \*Você pode colocar a marca da minha empresa em seus produtos?

\*Sim, aceitamos serviço OEM e ODM. Mas precisamos de algumas informações sobre sua empresa.

### \*Como instalar a telha?

\*Entre em contato com nossa equipe de atendimento, temos vídeo de instalação para você.

### \*Você p