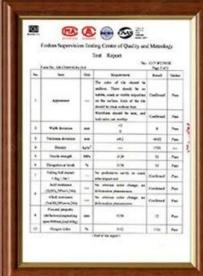

olamento térmico

• O coeficiente de condutividade térmica da telha de plástico PVC ZhongXingCheng é de 0,325 w/mk, a telha de argila é de cerca de 1/310, a telha de cimento é de 1/5, a telha de aço colorida com 0,5 mm de espessura é de 1/2000. Portanto, sem considerar o caso de aumento da camada de isolamento , a telha plástica de PVC ainda pode atingir as melhores propriedades de isolamento térmico.

#### • Isolamento acústico

• Os testes comprovam que: ao sofrer fortes chuvas, ventos fortes, o impacto do ruído externo, ZhongXingCheng ( <u>Fábrica de telhas de PVC de plástico</u>) a telha tem uma boa absorção do efeito de ruído, reduzindo o ruído em 30dB do que a telha de aço colorida.

# **PVC** accessories



### Our Factory













### Engineering case









# Certificate













### Exhibition





















## Packaging

















## FAQ

### \*Você é fabricante ou comerciante?

\*Sim, somos fabricantes reais, há muitas fotos na introdução de nossa empresa. Se você precisar de outro produto especial, faremos o nosso melhor para ajudá-lo, para que possamos construir um relacionamento comercial de longo prazo.

### \*Posso encomendar o produto com o perfil que desejo?

\*Claro que pode, também produziremos os produtos de acordo com suas solicitações detalhadas.

### \*Você pode colocar a marca da minha empresa em seus produtos?

\*Sim, aceitamos serviço OEM e ODM. Mas precisamos de algumas informações sobre sua empresa.

### \*Como instalar a telha?

\*Entre em contato com nossa equipe de atendimento, temos vídeo de instalação para você.

###