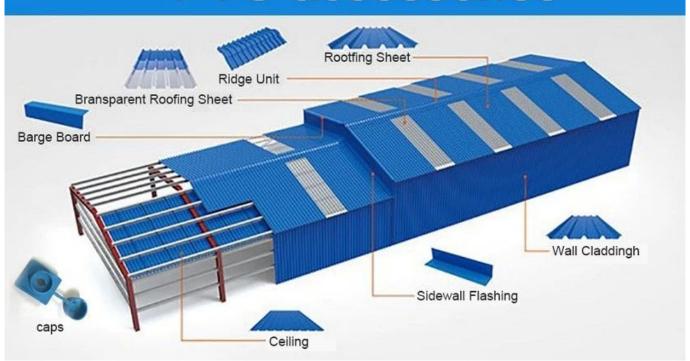

2006 para testes, desempenho de segurança contra incêndio ≥ grau B1.

### • Isolamento térmico

• O coeficiente de condutividade térmica da telha de plástico PVC ZhongXingCheng é de 0,325 w/mk, a telha de argila é de cerca de 1/310, a telha de cimento é de 1/5, a telha de aço colorida com 0,5 mm de espessura é de 1/2000. Portanto, sem considerar o caso de aumento da camada de isolamento , a telha plástica de PVC ainda pode atingir as melhores propriedades de isolamento térmico.

#### • Isolamento acústico

• Os testes comprovam que: ao sofrer fortes chuvas, ventos fortes, o impacto do ruído externo, ZhongXingCheng ( <u>Fábrica de telhas de PVC de plástico</u>) a telha tem uma boa absorção do efeito de ruído, reduzindo o ruído em 30dB do que a telha de aço colorida.

# **PVC** accessories



### Our Factory













### Engineering case









# Certificate













### Exhibition





















## Packaging

















## FAQ

### \*Você é fabricante ou comerciante?

\*Sim, somos fabricantes reais, há muitas fotos na introdução de nossa empresa. Se você precisar de outro produto especial, faremos o nosso melhor para ajudá-lo, para que possamos construir um relacionamento comercial de longo prazo.

### \*Posso encomendar o produto com o perfil que desejo?

\*Claro que pode, também produziremos os produtos de acordo com suas solicitações detalhadas.

### \*Você pode colocar a marca da minha empresa em seus produtos?

\*Sim, aceitamos serviço OEM e ODM. Mas precisamos de algumas informações sobre sua empresa.

### \*Como instalar a telha?

\*Entre em conta