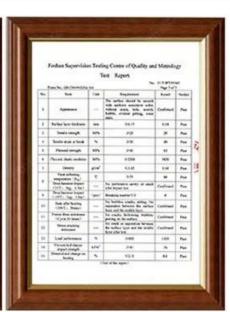

amento térmico

• O coeficiente de condutividade térmica da telha de plástico PVC ZhongXingCheng é de 0,325 w/mk, a telha de argila é de cerca de 1/310, a telha de cimento é de 1/5, a telha de aço colorida com 0,5 mm de espessura é de 1/2000. Portanto, sem considerar o caso de aumento da camada de isolamento , a telha plástica de PVC ainda pode atingir as melhores propriedades de isolamento térmico.

#### • Isolamento acústico

• Os testes comprovam que: ao sofrer fortes chuvas, ventos fortes, o impacto do ruído externo, ZhongXingCheng ( <u>Fábrica de telhas de PVC de plástico</u>) a telha tem uma boa absorção do efeito de ruído, reduzindo o ruído em 30dB do que a telha de aço colorida.

# **PVC** accessories



### Our Factory













### Engineering case









# Certificate













### Exhibition





















## Packaging

















## FAQ

### \*Você é fabricante ou comerciante?

\*Sim, somos fabricantes reais, há muitas fotos na introdução de nossa empresa. Se você precisar de outro produto especial, faremos o nosso melhor para ajudá-lo, para que possamos construir um relacionamento comercial de longo prazo.

### \*Posso encomendar o produto com o perfil que desejo?

\*Claro que pode, também produziremos os produtos de acordo com suas solicitações detalhadas.

### \*Você pode colocar a marca da minha empresa em seus produtos?

\*Sim, aceitamos serviço OEM e ODM. Mas precisamos de algumas informações sobre sua empresa.

### \*Como instalar a telha?

\*Entre em contato com nossa equipe de atendimento, temos vídeo de instalação para você.

### \*