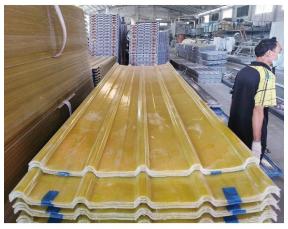

# Product show

# More Types

1130 corrugaetd sheets

1130 trapezoidal sheets

900 high wave

980 high wave

Número do modelo #1130-210-24
Tipo Tipo trapézio
Largura total 1130 mm
Largura efetiva 1050mm

1,3 mm / 1,5 mm / 1,8 mm / 2,0 mm / 2,3 mm / 2,5 mm / 2,8 mm / 3,0