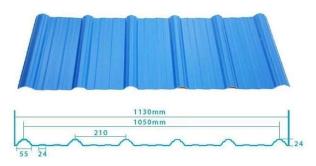

# More Types

1130 corrugaetd sheets

1130 trapezoidal sheets

900 high wave

980 high wave

Número do modelo #1130-210-24
Tipo Tipo trapézio
Largura total 1130 mm
Largura efetiva 1050mm

1,3 mm / 1,5 mm / 1,8 mm / 2,0 mm / 2,3 mm / 2,5 mm / 2,8 mm / 3,0

mm

Comprimento 5,8 metros / 11,8 metros / Personalizado
Cor Branco/Azul/Verde/Vermelho/Personalizado

Espaçamento de onda 210 mm Altura da onda 24mm

Camada Uma camada/Duas camadas/Três camadas