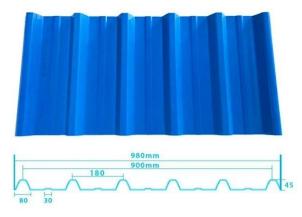

# More Types

1130 corrugaetd sheets

1130 trapezoidal sheets

900 high wave

980 high wave

Número do modelo #1130-210-24
Tipo Tipo trapézio
Largura total 1130 mm
Largura efetiva 1050mm

1,3 mm / 1,5 mm / 1,8 mm / 2,0 mm / 2,3 mm / 2,5 mm / 2,8 mm / 3,0

mm

Comprimento 5,8 metros / 11,8 metros / Personalizado
Cor Branco/Azul/Verde/Vermelho/Personalizado

Espaçamento de onda 210 mm Altura da onda 24mm

Camada Uma camada/Duas camadas/Três camadas