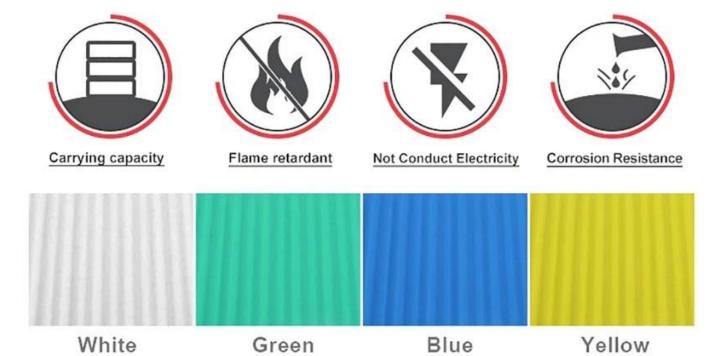

#### Anti-corrosão

• Telha plástica de PVC ZhongXingCheng a longo prazo contra ácidos, álcalis, sal e outros produtos químicos corrosivos. Experimentos provam que: No sal, álcali e 60% após imersão em ácido por 24 horas, não há reação química. Muito adequado para áreas propensas a chuvas ácidas e uso costeiro, o efeito foi particularmente significativo.

### Resistência ao fogo

• A telha plástica de PVC ZhongXingCheng é um material retardador de chamas, através da autoridade nacional contra incêndio do departamento de acordo com os padrões GB8624-2006 para testes, desempenho de segurança contra incêndio ≥ grau B1.

mm

Comprimento 5,8 metros / 11,8 metros / Personalizado
Cor Branco/Azul/Verde/Vermelho/Personalizado

Espaçamento de onda 210 mm Altura da onda 24mm

Camada Uma camada/Duas camadas/Três camadas