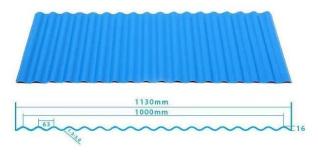

# More Types

1130 corrugaetd sheets

1130 trapezoidal sheets

900 high wave

980 high wave

Número do modelo #1130-210-24
Tipo Tipo trapézio
Largura total 1130 mm
Largura efetiva 1050mm

1,3 mm / 1,5 mm / 1,8 mm / 2,0 mm / 2,3 mm / 2,5 mm / 2,8 mm / 3,0

mm

Comprimento 5,8 metros / 11,8 metros / Personalizado
Cor Branco/Azul/Verde/Vermelho/Personalizado

Espaçamento de onda 210 mm Altura da onda 24mm

Camada Uma camada/Duas camadas/Três camadas