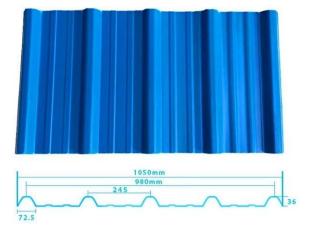

# More Types

1130 corrugaetd sheets

1130 trapezoidal sheets

900 high wave

980 high wave

Número do modelo #1130-210-24
Tipo Tipo trapézio
Largura total 1130 mm
Largura efetiva 1050mm

1,3 mm / 1,5 mm / 1,8 mm / 2,0 mm / 2,3 mm / 2,5 mm / 2,8 mm / 3,0

mm

Comprimento 5,8 metros / 11,8 metros / Personalizado
Cor Branco/Azul/Verde/Vermelho/Personalizado

Espaçamento de onda 210 mm Altura da onda 24mm

Camada Uma camada/Duas camadas/Três camadas