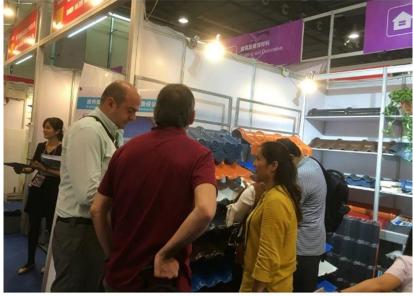

iciente de condutividade térmica da telha de plástico PVC ZhongXingCheng é de 0,325 w/mk, a telha de argila é de cerca de 1/310, a telha de cimento é de 1/5, a telha de aço colorida com 0,5 mm de espessura é de 1/2000. Portanto, sem considerar o caso de aumento da camada de isolamento , a telha plástica de PVC ainda pode atingir as melhores propriedades de isolamento térmico.

#### • Isolamento acústico

• Os testes comprovam que: ao sofrer fortes chuvas, ventos fortes, o impacto do ruído externo, ZhongXingCheng ( <u>Fábrica de telhas de PVC de plástico</u>) a telha tem uma boa absorção do efeito de ruído, reduzindo o ruído em 30dB do que a telha de aço colorida.

# **PVC** accessories



### Our Factory













### Engineering case









# Certificate













### Exhibition





















## Packaging

















## FAQ

### \*Você é fabricante ou comerciante?

\*Sim, somos fabricantes reais, há muitas fotos na introdução de nossa empresa. Se você precisar de outro produto especial, faremos o nosso melhor para ajudá-lo, para que possamos construir um relacionamento comercial de longo prazo.

### \*Posso encomendar o produto com o perfil que desejo?

\*Claro que pode, também produziremos os produtos de acordo com suas solicitações detalhadas.

### \*Você pode colocar a marca da minha empresa em seus produtos?

\*Sim, aceitamos serviço OEM e ODM. Mas precisamos de algumas informações sobre sua empresa.

### \*Como instalar a telha?

\*Entre em contato com nossa equipe de atendimento, temos vídeo de instalação para você.

### \*Você pode fornecer amost