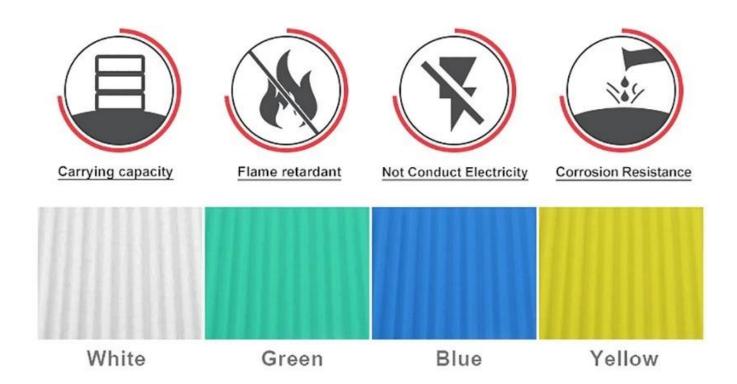

# ZXC Custom China advanced noise reduction roof tile Spanish Style $\underline{\textbf{UPVC Sheeting Suppliers}}$

| Projeto         | Spanish style                        |
|-----------------|--------------------------------------|
| Color Lasting   | 10 years no fading                   |
| Comprimento     | personalizado                        |
| Espessura       | 1.8mm,2.0mm ☐2.2mm,2.5mm,2.8mm,3.0mm |
| Largura total   | 1130mm                               |
| Effective width | 1000/1050mm                          |
| Purlin spacing  | 660mm                                |
| Camadas         | 3 layers                             |
| Superfície      | Embossed/Smoothsurface               |