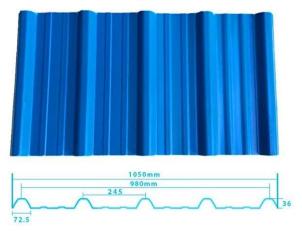

# ZXC Custom China advanced noise reduction roof tile Spanish Style $\underline{\textbf{UPVC Sheeting Suppliers}}$

| Projeto         | Spanish style                        |
|-----------------|--------------------------------------|
| Color Lasting   | 10 years no fading                   |
| Comprimento     | personalizado                        |
| Espessura       | 1.8mm,2.0mm ☐2.2mm,2.5mm,2.8mm,3.0mm |
| Largura total   | 1130mm                               |
| Effective width | 1000/1050mm                          |
| Purlin spacing  | 660mm                                |
| Camadas         | 3 layers                             |
| Superfície      | Embossed/Smoothsurface               |

# More Types

1130 corrugaetd sheets

1130 trapezoidal sheets

900 high wave

980 high wave