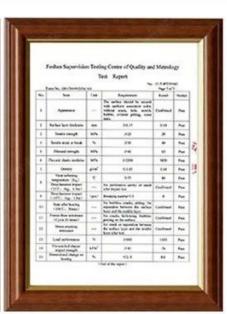

|
| Effective width | 1000/1050mm                          |
| Purlin spacing  | 660mm                                |
| Camadas         | 3 layers                             |
| Superfície      | Embossed/Smoothsurface               |



# More Types

1130 corrugaetd sheets



1130 trapezoidal sheets



900 high wave



980 high wave



# PVC accessories Rootfing Sheet Barge Board Wall Claddingh Caps Ceiling

ZXC New Material Technology Co., Ltd. **UPVC Roof Supplier**. Our products include PVC sheets, ASA Synthetic Resin Roof Tile, FRP Roofing Tiles, gutter, upvc roofing sheets etc. If your order matches our stock size details, we can faster delivery time. Welcome Contact Us Custom.

## Our Factory













# Engineering case









# Certificate













# Exhibition





















# Packaging

















# FAQ

### \*Are you manufacturer or trader?

\*Yes, we are real manufacturer, there are many pictures in our company introduction .if you need other special product, we will do our best to help you, so we can build a long-term business relationship.

### \*Can I order the product with i want to profile?

\*Of course you can, also we will produce the products according to your detail requests.

### \*Can you put my company's brand on your products?

\*Yes,we are accept OEM&ODM service.But we need some information about your company.

### \*How to install the roofing sheet?

\*Please contact our service staff, we have installation video for you.

### \*Can you provide samples for me to open the market and test quality?