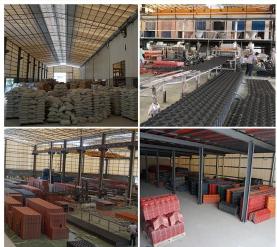

2mm,2.5mm,2.8mm,3.0mm |
| Largura total   | 1130mm                               |
| Effective width | 1000/1050mm                          |
| Purlin spacing  | 660mm                                |
| Camadas         | 3 layers                             |
| Superfície      | Embossed/Smoothsurface               |



# More Types

1130 corrugaetd sheets



1130 trapezoidal sheets



900 high wave



980 high wave



# PVC accessories Rootfing Sheet Barge Board Wall Claddingh Caps Ceiling

ZXC New Material Technology Co., Ltd. **UPVC Roof Supplier**. Our products include PVC sheets, ASA Synthetic Resin Roof Tile, FRP Roofing Tiles, gutter, upvc roofing sheets etc. If your order matches our stock size details, we can faster delivery time. Welcome Contact Us Custom.

## Our Factory













# Engineering case









# Certificate













# Exhibition





















# Packaging

















# FAQ

### \*Are you manufacturer or trader?

\*Yes, we are real manufacturer, there are many pictures in our company introduction .if you need other special product, we will do our best to help you, so we can build a long-term business relationship.

### \*Can I order the product with i want to profile?

\*Of course you can, also we will produce the products according to your detail requests.

### \*Can you put my company's brand on your products?

\*Yes,we are accept OEM&ODM service.But we need some information about your company.

### \*How to install the roofing sheet?

\*Please contact our service staff, we have installation video for you.

### \*Can you provide