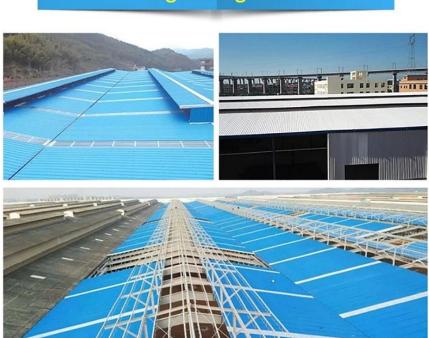

Largura total   | 1130mm                               |
| Effective width | 1000/1050mm                          |
| Purlin spacing  | 660mm                                |
| Camadas         | 3 layers                             |
| Superfície      | Embossed/Smoothsurface               |



# More Types

1130 corrugaetd sheets



1130 trapezoidal sheets



900 high wave



980 high wave



# PVC accessories Rootfing Sheet Barge Board Wall Claddingh Caps Ceiling

ZXC New Material Technology Co., Ltd. **UPVC Roof Supplier**. Our products include PVC sheets, ASA Synthetic Resin Roof Tile, FRP Roofing Tiles, gutter, upvc roofing sheets etc. If your order matches our stock size details, we can faster delivery time. Welcome Contact Us Custom.

## Our Factory













# Engineering case









# Certificate













# Exhibition





















# Packaging

















# FAQ

### \*Are you manufacturer or trader?

\*Yes, we are real manufacturer, there are many pictures in our company introduction .if you need other special product, we will do our best to help you, so we can build a long-term business relationship.

### \*Can I order the product with i want to profile?

\*Of course you can, also we will produce the products according to your detail requests.

### \*Can you put my company's brand on your products?

\*Yes,we are accept OEM&ODM service.But we need some information about your company.

### \*How to install the roofing sheet?

\*Please contact our service staff, we have installation video for you.

### \*Can you provide samples for me to open the