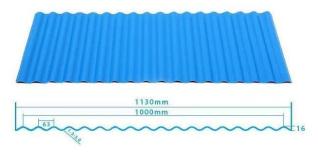

Design: estilo espanhol

Duração da cor: 10 anos sem desbotamento

Comprimento: personalizado

Espessura: 1,8 mm, 2,0 mm, 2,2 mm,

2,5 mm, 2,8 mm, 3,0 mm Largura total: 1130 mm

Largura efetiva: 1000/1050 mm Espaçamento da terça: 660 mm

# More Types

1130 corrugaetd sheets

1130 trapezoidal sheets

900 high wave

980 high wave