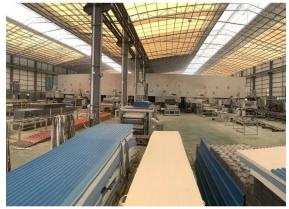

GB8624-2006 para testes, desempenho de segurança contra incêndio ≥ grau B1.

#### • Isolamento térmico

• O coeficiente de condutividade térmica da telha de plástico PVC ZhongXingCheng é de 0,325 w/mk, a telha de argila é de cerca de 1/310, a telha de cimento é de 1/5, a telha de aço colorida com 0,5 mm de espessura é de 1/2000. Portanto, sem considerar o caso de aumento da camada de isolamento , a telha plástica de PVC ainda pode atingir as melhores propriedades de isolamento térmico.

### • Isolamento acústico

• Os testes provam que: ao sofrer chuvas fortes, ventos fortes e o impacto do ruído externo, as telhas plásticas ZhongXingCheng têm uma boa absorção do efeito de ruído, reduzindo o ruído em 30dB do que as telhas de aço coloridas.

# **PVC** accessories



### Our Factory













### Engineering case









# Certificate













### Exhibition





















# Packaging

















## FAQ

### \*Você é fabricante ou comerciante?

\*Sim, somos fabricantes reais, há muitas fotos na introdução de nossa empresa. Se você precisar de outro produto especial, faremos o nosso melhor para ajudá-lo, para que possamos construir um relacionamento comercial de longo prazo.

### \*Posso encomendar o produto com o perfil que desejo?

\*Claro que pode, também produziremos os produtos de acordo com suas solicitações detalhadas.

### \*Você pode colocar a marca da minha empresa em seus produtos?

\*Sim, aceitamos serviço OEM e ODM. Mas precisamos de algumas informações sobre sua empresa.

### \*Como instalar a telha?

\*Entre em contato com nossa equipe de atend