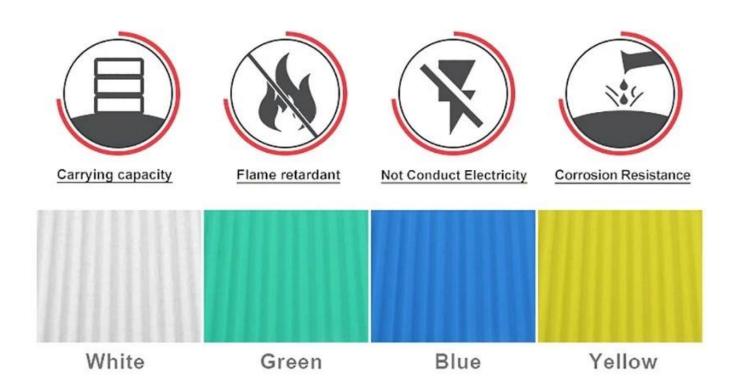

### • Anti-corrosão

• Telha plástica de PVC ZhongXingCheng a longo prazo contra ácidos, álcalis, sal e outros produtos químicos corrosivos. Experimentos provam que: No sal, álcali e 60% após imersão em ácido por 24 horas, não há reação química. Muito adequado para áreas propensas a chuvas ácidas e uso costeiro, o efeito foi particularmente significativo.

### • Resistência ao fogo

• A telha plástica de PVC ZhongXingCheng é um material retardador de chamas, através da autoridade nacional contra incêndio do departamento de acordo com os padrões GB8624-2006 para testes, desempenho de segurança contra incêndio ≥ grau B1.

#### • Isolamento térmico

• O coeficiente de condutividade térmica da telha de plástico PVC ZhongXingCheng é de 0,325 w/mk, a telha de argila é de cerca de 1/310, a telha de cimento é de 1/5, a telha de aço colorida com 0,5 mm de espessura é de 1/2000. Portanto, sem considerar o caso de aumento da camada de isolamento , a telha plástica de PVC ainda pode atingir as melhores propriedades de isolamento térmico.

### • Isolamento acústico

• Os testes provam que: ao sofrer chuvas fortes, ventos fortes e o impacto do ruído externo, as telhas plásticas ZhongXingCheng têm uma boa absorção do efeito de ruído, reduzindo o ruído em 30dB do que as telhas de aço coloridas.