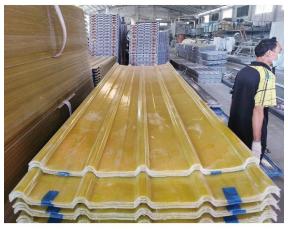

Design: estilo espanhol

Duração da cor: 10 anos sem desbotamento

Comprimento: personalizado

Espessura: 1,8 mm, 2,0 mm, 2,2 mm,

2,5 mm, 2,8 mm, 3,0 mm Largura total: 1130 mm

Largura efetiva: 1000/1050 mm Espaçamento da terça: 660 mm

Camadas:3 camadas

Superfície: superfície em relevo/lisa

# More Types

1130 corrugaetd sheets

1130 trapezoidal sheets

900 high wave

980 high wave