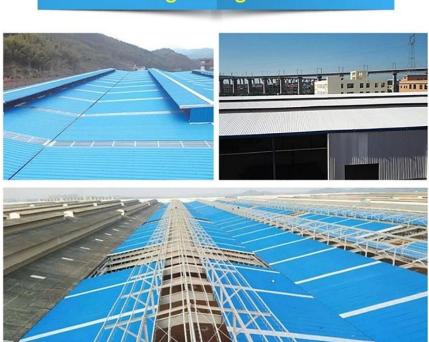

esempenho de segurança contra incêndio ≥ grau B1.

#### • Isolamento térmico

• O coeficiente de condutividade térmica da telha de plástico PVC ZhongXingCheng é de 0,325 w/mk, a telha de argila é de cerca de 1/310, a telha de cimento é de 1/5, a telha de aço colorida com 0,5 mm de espessura é de 1/2000. Portanto, sem considerar o caso de aumento da camada de isolamento , a telha plástica de PVC ainda pode atingir as melhores propriedades de isolamento térmico.

### • Isolamento acústico

• Os testes provam que: ao sofrer chuvas fortes, ventos fortes e o impacto do ruído externo, as telhas plásticas ZhongXingCheng têm uma boa absorção do efeito de ruído, reduzindo o ruído em 30dB do que as telhas de aço coloridas.

# **PVC** accessories



### Our Factory













### Engineering case









# Certificate













### Exhibition





















# Packaging

















## FAQ

### \*Você é fabricante ou comerciante?

\*Sim, somos fabricantes reais, há muitas fotos na introdução de nossa empresa. Se você precisar de outro produto especial, faremos o nosso melhor para ajudá-lo, para que possamos construir um relacionamento comercial de longo prazo.

### \*Posso encomendar o produto com o perfil que desejo?

\*Claro que pode, também produziremos os produtos de acordo com suas solicitações detalhadas.

### \*Você pode colocar a marca da minha empresa em seus produtos?

\*Sim, aceitamos serviço OEM e ODM. Mas precisamos de algumas informações sobre sua empresa.

### \*Como instalar a telha?

\*Entre em contato com nossa equipe de atendimento, temos vídeo de ins