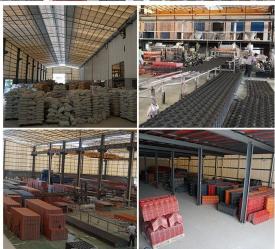

s GB8624-2006 para testes, desempenho de segurança contra incêndio ≥ grau B1.

#### • Isolamento térmico

• O coeficiente de condutividade térmica da telha de plástico PVC ZhongXingCheng é de 0,325 w/mk, a telha de argila é de cerca de 1/310, a telha de cimento é de 1/5, a telha de aço colorida com 0,5 mm de espessura é de 1/2000. Portanto, sem considerar o caso de aumento da camada de isolamento , a telha plástica de PVC ainda pode atingir as melhores propriedades de isolamento térmico.

### • Isolamento acústico

• Os testes provam que: ao sofrer chuvas fortes, ventos fortes e o impacto do ruído externo, as telhas plásticas ZhongXingCheng têm uma boa absorção do efeito de ruído, reduzindo o ruído em 30dB do que as telhas de aço coloridas.

# **PVC** accessories



### Our Factory













### Engineering case









# Certificate













### Exhibition





















# Packaging

















## FAQ

### \*Você é fabricante ou comerciante?

\*Sim, somos fabricantes reais, há muitas fotos na introdução de nossa empresa. Se você precisar de outro produto especial, faremos o nosso melhor para ajudá-lo, para que possamos construir um relacionamento comercial de longo prazo.

### \*Posso encomendar o produto com o perfil que desejo?

\*Claro que pode, também produziremos os produtos de acordo com suas solicitações detalhadas.

### \*Você pode colocar a marca da minha empresa em seus produtos?

\*Sim, aceitamos serviço OEM e ODM. Mas precisamos de algumas informações sobre sua empresa.

### \*Como instalar a telha?

\*Entre em contato com nossa equipe de ate