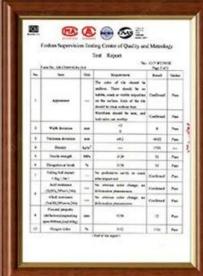

ntra incêndio ≥ grau B1.

#### • Isolamento térmico

• O coeficiente de condutividade térmica da telha de plástico PVC ZhongXingCheng é de 0,325 w/mk, a telha de argila é de cerca de 1/310, a telha de cimento é de 1/5, a telha de aço colorida com 0,5 mm de espessura é de 1/2000. Portanto, sem considerar o caso de aumento da camada de isolamento , a telha plástica de PVC ainda pode atingir as melhores propriedades de isolamento térmico.

### • Isolamento acústico

• Os testes provam que: ao sofrer chuvas fortes, ventos fortes e o impacto do ruído externo, as telhas plásticas ZhongXingCheng têm uma boa absorção do efeito de ruído, reduzindo o ruído em 30dB do que as telhas de aço coloridas.

# **PVC** accessories



### Our Factory













### Engineering case









# Certificate













### Exhibition





















# Packaging

















## FAQ

### \*Você é fabricante ou comerciante?

\*Sim, somos fabricantes reais, há muitas fotos na introdução de nossa empresa. Se você precisar de outro produto especial, faremos o nosso melhor para ajudá-lo, para que possamos construir um relacionamento comercial de longo prazo.

### \*Posso encomendar o produto com o perfil que desejo?

\*Claro que pode, também produziremos os produtos de acordo com suas solicitações detalhadas.

### \*Você pode colocar a marca da minha empresa em seus produtos?

\*Sim, aceitamos serviço OEM e ODM. Mas precisamos de algumas informações sobre sua empresa.

### \*Como instalar a telha?

\*Entre em contato com nossa equipe de atendimento, temos vídeo de instalação para você.

### \