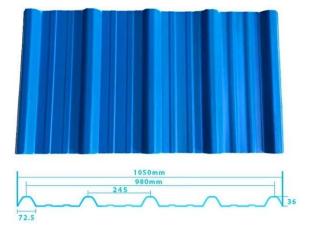

Design: estilo espanhol

Duração da cor: 10 anos sem desbotamento

Comprimento: personalizado

Espessura: 1,8 mm, 2,0 mm, 2,2 mm,

2,5 mm, 2,8 mm, 3,0 mm Largura total: 1130 mm

Largura efetiva: 1000/1050 mm Espaçamento da terça: 660 mm

Camadas:3 camadas

Superfície: superfície em relevo/lisa

# More Types

1130 corrugaetd sheets

1130 trapezoidal sheets

900 high wave

980 high wave