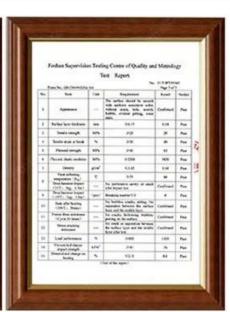

ra incêndio ≥ grau B1.

#### • Isolamento térmico

• O coeficiente de condutividade térmica da telha de plástico PVC ZhongXingCheng é de 0,325 w/mk, a telha de argila é de cerca de 1/310, a telha de cimento é de 1/5, a telha de aço colorida com 0,5 mm de espessura é de 1/2000. Portanto, sem considerar o caso de aumento da camada de isolamento , a telha plástica de PVC ainda pode atingir as melhores propriedades de isolamento térmico.

### • Isolamento acústico

• Os testes provam que: ao sofrer chuvas fortes, ventos fortes e o impacto do ruído externo, as telhas plásticas ZhongXingCheng têm uma boa absorção do efeito de ruído, reduzindo o ruído em 30dB do que as telhas de aço coloridas.

# **PVC** accessories



### Our Factory













### Engineering case









# Certificate













### Exhibition





















# Packaging

















## FAQ

### \*Você é fabricante ou comerciante?

\*Sim, somos fabricantes reais, há muitas fotos na introdução de nossa empresa. Se você precisar de outro produto especial, faremos o nosso melhor para ajudá-lo, para que possamos construir um relacionamento comercial de longo prazo.

### \*Posso encomendar o produto com o perfil que desejo?

\*Claro que pode, também produziremos os produtos de acordo com suas solicitações detalhadas.

### \*Você pode colocar a marca da minha empresa em seus produtos?

\*Sim, aceitamos serviço OEM e ODM. Mas precisamos de algumas informações sobre sua empresa.

### \*Como instalar a telha?

\*Entre em contato com nossa equipe de atendimento, temos vídeo de instalação para você.

### \*V