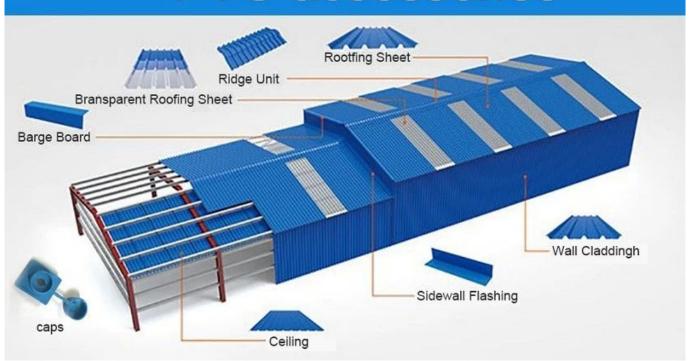

o de acordo com os padrões GB8624-2006 para testes, desempenho de segurança contra incêndio ≥ grau B1.

#### • Isolamento térmico

• O coeficiente de condutividade térmica da telha de plástico PVC ZhongXingCheng é de 0,325 w/mk, a telha de argila é de cerca de 1/310, a telha de cimento é de 1/5, a telha de aço colorida com 0,5 mm de espessura é de 1/2000. Portanto, sem considerar o caso de aumento da camada de isolamento , a telha plástica de PVC ainda pode atingir as melhores propriedades de isolamento térmico.

### • Isolamento acústico

• Os testes provam que: ao sofrer chuvas fortes, ventos fortes e o impacto do ruído externo, as telhas plásticas ZhongXingCheng têm uma boa absorção do efeito de ruído, reduzindo o ruído em 30dB do que as telhas de aço coloridas.

# **PVC** accessories



### Our Factory













### Engineering case









# Certificate













### Exhibition





















# Packaging

















## FAQ

### \*Você é fabricante ou comerciante?

\*Sim, somos fabricantes reais, há muitas fotos na introdução de nossa empresa. Se você precisar de outro produto especial, faremos o nosso melhor para ajudá-lo, para que possamos construir um relacionamento comercial de longo prazo.

### \*Posso encomendar o produto com o perfil que desejo?

\*Claro que pode, também produziremos os produtos de acordo com suas solicitações detalhadas.

### \*Você pode colocar a marca da minha empresa em seus produtos?

\*Sim, aceitamos serviço OEM e ODM. Mas precisamos de algumas informações sobre sua empresa.

### \*Como instalar a telha?

\*Entre em contat