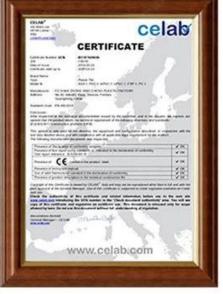

êndio ≥ grau B1.

#### • Isolamento térmico

• O coeficiente de condutividade térmica da telha de plástico PVC ZhongXingCheng é de 0,325 w/mk, a telha de argila é de cerca de 1/310, a telha de cimento é de 1/5, a telha de aço colorida com 0,5 mm de espessura é de 1/2000. Portanto, sem considerar o caso de aumento da camada de isolamento , a telha plástica de PVC ainda pode atingir as melhores propriedades de isolamento térmico.

### • Isolamento acústico

• Os testes provam que: ao sofrer chuvas fortes, ventos fortes e o impacto do ruído externo, as telhas plásticas ZhongXingCheng têm uma boa absorção do efeito de ruído, reduzindo o ruído em 30dB do que as telhas de aço coloridas.

# **PVC** accessories



### Our Factory













### Engineering case









# Certificate













### Exhibition





















# Packaging

















## FAQ

### \*Você é fabricante ou comerciante?

\*Sim, somos fabricantes reais, há muitas fotos na introdução de nossa empresa. Se você precisar de outro produto especial, faremos o nosso melhor para ajudá-lo, para que possamos construir um relacionamento comercial de longo prazo.

### \*Posso encomendar o produto com o perfil que desejo?

\*Claro que pode, também produziremos os produtos de acordo com suas solicitações detalhadas.

### \*Você pode colocar a marca da minha empresa em seus produtos?

\*Sim, aceitamos serviço OEM e ODM. Mas precisamos de algumas informações sobre sua empresa.

### \*Como instalar a telha?

\*Entre em contato com nossa equipe de atendimento, temos vídeo de instalação para você.

### \*Você po