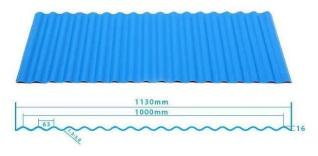

# More Types

1130 corrugaetd sheets

1130 trapezoidal sheets

900 high wave

980 high wave

Número do modelo #1130-210-24
Tipo Tipo trapézio
Largura total 1130 mm
Largura efetiva 1050 mm

1,3 mm / 1,5 mm / 1,8 mm / 2,0 mm / 2,3 mm / 2,5 mm / 2,8 mm / 3,0

mm

Comprimento 5,8 metros / 11,8 metros / Personalizado
Cor Branco/Azul/Verde/Vermelho/Personalizado

Espaçamento de ondas 210mm Altura da onda 24mm

Camada Uma camada/Duas camadas/Três camadas