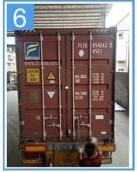

0,325 w/mk, a telha de argila é de cerca de 1/310, a telha de cimento é de 1/5, a telha de aço colorida com 0,5 mm de espessura é de 1/2000. Portanto, sem considerar o caso de aumento da camada de isolamento , a telha plástica de PVC ainda pode atingir as melhores propriedades de isolamento térmico.

#### • Isolamento acústico

• Os testes provam que: ao sofrer chuvas fortes, ventos fortes e o impacto do ruído externo, as telhas plásticas ZhongXingCheng têm uma boa absorção do efeito de ruído, reduzindo o ruído em 30dB do que as telhas de aço coloridas.

Clique em telhas de plástico preço de folhas china Para saber mais

# **PVC** accessories



### Our Factory













### Engineering case









# Certificate













### Exhibition





















## Packaging

















### FAQ

#### \*Você é fabricante ou comerciante?

\*Sim, somos fabricantes reais, há muitas fotos na introdução de nossa empresa. Se você precisar de outro produto especial, faremos o nosso melhor para ajudá-lo, para que possamos construir um relacionamento comercial de longo prazo.

### \*Posso encomendar o produto com o perfil que desejo?

\*Claro que pode, também produziremos os produtos de acordo com suas solicitações detalhadas.

### \*Você pode colocar a marca da minha empresa em seus produtos?

\*Sim, aceitamos serviço OEM e ODM. Mas precisamos de algumas informações sobre sua empresa.

### \*Como instalar a telha?

\*Entre em contato com nossa equipe de atendimento, temos vídeo de instalação para você.

### \*Você pode fornecer amostras para eu abrir o mercado e testar a qua