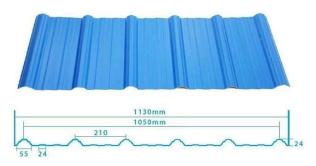

# More Types

1130 corrugaetd sheets

1130 trapezoidal sheets

900 high wave

980 high wave

Número do modelo #1130-210-24
Tipo Tipo trapézio
Largura total 1130 mm
Largura efetiva 1050 mm

1,3 mm / 1,5 mm / 1,8 mm / 2,0 mm / 2,3 mm / 2,5 mm / 2,8 mm / 3,0

mm

Comprimento 5,8 metros / 11,8 metros / Personalizado
Cor Branco/Azul/Verde/Vermelho/Personalizado

Espaçamento de ondas 210mm Altura da onda 24mm

Camada Uma camada/Duas camadas/Três camadas