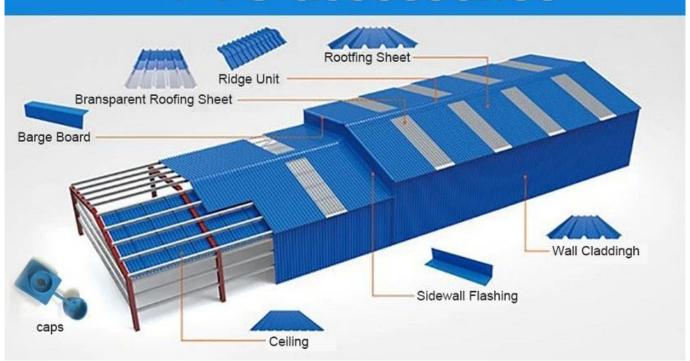

ntra incêndio ≥ grau B1.

### • Isolamento térmico

 $\bullet$  O coeficiente de condutividade térmica da telha de plástico PVC ZhongXingCheng é de 0,325 w/mk, a telha de argila é de cerca de 1/310, a telha de cimento é de 1/5, a telha de aço colorida com 0,5 mm de espessura é de 1/2000. Portanto, sem considerar o caso de aumento da camada de isolamento , a telha plástica de PVC ainda pode atingir as melhores propriedades de isolamento térmico.

#### • Isolamento acústico

• Os testes provam que: ao sofrer chuvas fortes, ventos fortes e o impacto do ruído externo, as telhas plásticas ZhongXingCheng têm uma boa absorção do efeito de ruído, reduzindo o ruído em 30dB do que as telhas de aço coloridas.

Clique em telhas de plástico preço de folhas china Para saber mais

# **PVC** accessories



### Our Factory













### Engineering case









# Certificate













### Exhibition





















## Packaging

















### FAQ

#### \*Você é fabricante ou comerciante?

\*Sim, somos fabricantes reais, há muitas fotos na introdução de nossa empresa. Se você precisar de outro produto especial, faremos o nosso melhor para ajudá-lo, para que possamos construir um relacionamento comercial de longo prazo.

### \*Posso encomendar o produto com o perfil que desejo?

\*Claro que pode, também produziremos os produtos de acordo com suas solicitações detalhadas.

### \*Você pode colocar a marca da minha empresa em seus produtos?

\*Sim, aceitamos serviço OEM e ODM. Mas precisamos de algumas informações sobre sua empresa.

### \*Como instalar a telha?

\*Entre em con