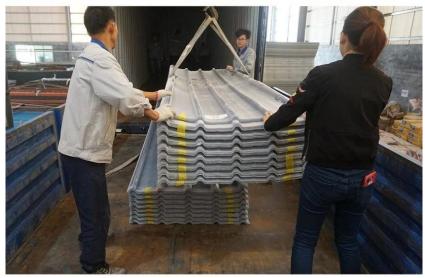

5 w/mk, a telha de argila é de cerca de 1/310, a telha de cimento é de 1/5, a telha de aço colorida com 0,5 mm de espessura é de 1/2000. Portanto, sem considerar o caso de aumento da camada de isolamento , a telha plástica de PVC ainda pode atingir as melhores propriedades de isolamento térmico.

#### • Isolamento acústico

• Os testes provam que: ao sofrer chuvas fortes, ventos fortes e o impacto do ruído externo, as telhas plásticas ZhongXingCheng têm uma boa absorção do efeito de ruído, reduzindo o ruído em 30dB do que as telhas de aço coloridas.

Clique em telhas de plástico preço de folhas china Para saber mais

# **PVC** accessories



### Our Factory













### Engineering case









# Certificate













### Exhibition





















## Packaging

















### FAQ

#### \*Você é fabricante ou comerciante?

\*Sim, somos fabricantes reais, há muitas fotos na introdução de nossa empresa. Se você precisar de outro produto especial, faremos o nosso melhor para ajudá-lo, para que possamos construir um relacionamento comercial de longo prazo.

### \*Posso encomendar o produto com o perfil que desejo?

\*Claro que pode, também produziremos os produtos de acordo com suas solicitações detalhadas.

### \*Você pode colocar a marca da minha empresa em seus produtos?

\*Sim, aceitamos serviço OEM e ODM. Mas precisamos de algumas informações sobre sua empresa.

### \*Como instalar a telha?

\*Entre em contato com nossa equipe de atendimento, temos vídeo de instalação para você.

### \*Você pode fornecer amostras para eu abrir o mercado e testar a qualida