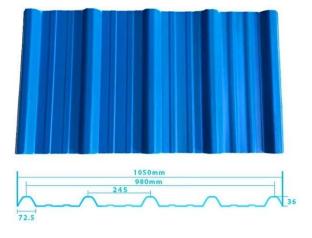

# More Types

1130 corrugaetd sheets

1130 trapezoidal sheets

900 high wave

980 high wave

Número do modelo #1130-210-24
Tipo Tipo trapézio
Largura total 1130 mm
Largura efetiva 1050 mm

1,3 mm / 1,5 mm / 1,8 mm / 2,0 mm / 2,3 mm / 2,5 mm / 2,8 mm / 3,0

mm

Comprimento 5,8 metros / 11,8 metros / Personalizado
Cor Branco/Azul/Verde/Vermelho/Personalizado

Espaçamento de ondas 210mm Altura da onda 24mm

Camada Uma camada/Duas camadas/Três camadas