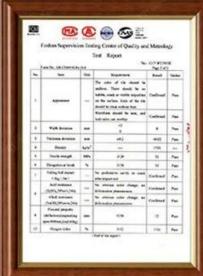

de condutividade térmica da telha de plástico PVC ZhongXingCheng é de 0,325 w/mk, a telha de argila é de cerca de 1/310, a telha de cimento é de 1/5, a telha de aço colorida com 0,5 mm de espessura é de 1/2000. Portanto, sem considerar o caso de aumento da camada de isolamento , a telha plástica de PVC ainda pode atingir as melhores propriedades de isolamento térmico.

#### • Isolamento acústico

• Os testes provam que: ao sofrer chuvas fortes, ventos fortes e o impacto do ruído externo, as telhas plásticas ZhongXingCheng têm uma boa absorção do efeito de ruído, reduzindo o ruído em 30dB do que as telhas de aço coloridas.

Clique em telhas de plástico preço de folhas china Para saber mais

# **PVC** accessories



### Our Factory













### Engineering case









# Certificate













### Exhibition





















## Packaging

















### FAQ

#### \*Você é fabricante ou comerciante?

\*Sim, somos fabricantes reais, há muitas fotos na introdução de nossa empresa. Se você precisar de outro produto especial, faremos o nosso melhor para ajudá-lo, para que possamos construir um relacionamento comercial de longo prazo.

### \*Posso encomendar o produto com o perfil que desejo?

\*Claro que pode, também produziremos os produtos de acordo com suas solicitações detalhadas.

### \*Você pode colocar a marca da minha empresa em seus produtos?

\*Sim, aceitamos serviço OEM e ODM. Mas precisamos de algumas informações sobre sua empresa.

### \*Como instalar a telha?

\*Entre em contato com nossa equipe de atendimento, temos vídeo de instalação para você.

##