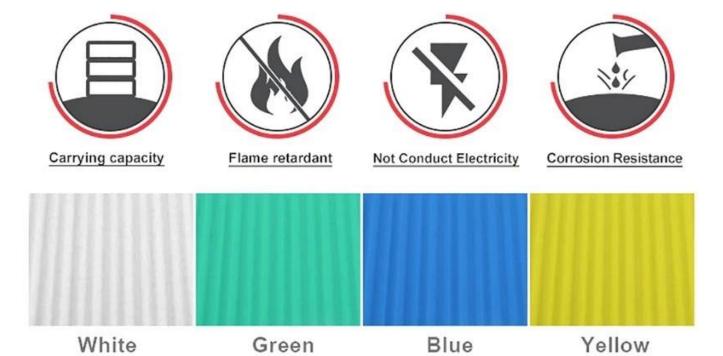

# Product show

ZXC New Material Technology Co., Ltd. <u>telhas de telha de pvc china</u> fornecedor baixo preço à venda folha de plástico plástico durável resistente às intempéries para telhado. A cor tem Branco/Azul/Verde/Vermelho/Pode Personalizar.

#### • Anti-corrosão

• Telha plástica de PVC ZhongXingCheng a longo prazo contra ácidos, álcalis, sal e outros produtos químicos corrosivos. Experimentos provam que: No sal, álcali e 60% após imersão em ácido por 24 horas, não há reação química. Muito adequado para áreas propensas a chuvas ácidas e uso costeiro, o efeito foi particularmente significativo.

### • À prova d'água

• Os materiais de superfície da telha plástica de PVC ZhongXingCheng são co-extrudados em resina de camada superficial ultra-clima para garantir a durabilidade dos produtos (por 15 anos em garantia de qualidade).

### Resistência ao fogo

• A telha plástica de PVC ZhongXingCheng é um material retardador de chamas, através da autoridade nacional contra incêndio do departamento de acordo com os padrões GB8624-2006 para testes, desempenho de segurança contra incêndio ≥ grau B1.

### • Isolamento térmico

 $\bullet$  O coeficiente de condutividade térmica da telha de plástico PVC ZhongXingCheng é de 0,325 w/mk, a telha de argila é de cerca de 1/310, a telha de cimento é de 1/5, a telha de aço colorida com 0,5 mm de espessura é de 1/2000. Portanto, sem considerar o caso de aumento da camada de isolamento , a telha plástica de PVC ainda pode atingir as melhores propriedades de isolamento térmico.

#### • Isolamento acústico

• Os testes provam que: ao sofrer chuvas fortes, ventos fortes e o impacto do ruído externo, as telhas plásticas ZhongXingCheng têm uma boa absorção do efeito de ruído, reduzindo o ruído em 30dB do que as telhas de aço coloridas.