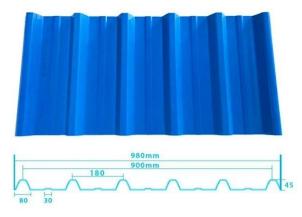

# More Types

1130 corrugaetd sheets

1130 trapezoidal sheets

900 high wave

980 high wave

Número do modelo #1130-210-24
Tipo Tipo trapézio
Largura total 1130 mm
Largura efetiva 1050 mm

1,3 mm / 1,5 mm / 1,8 mm / 2,0 mm / 2,3 mm / 2,5 mm / 2,8 mm / 3,0

mm

Comprimento 5,8 metros / 11,8 metros / Personalizado
Cor Branco/Azul/Verde/Vermelho/Personalizado

Espaçamento de ondas 210mm Altura da onda 24mm

Camada Uma camada/Duas camadas/Três camadas