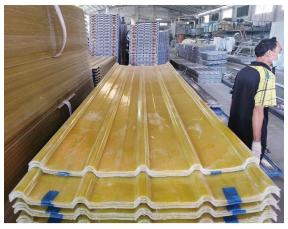

# Product show

ZXC New Material Technology Co., Ltd. <u>telhas de telha de pvc china</u> fornecedor baixo preço à venda folha de plástico plástico durável resistente às intempéries para telhado. A cor tem Branco/Azul/Verde/Vermelho/Pode Personalizar.

# More Types

1130 corrugaetd sheets

1130 trapezoidal sheets

900 high wave

980 high wave

Número do modelo #1130-210-24
Tipo Tipo trapézio
Largura total 1130 mm
Largura efetiva 1050 mm

1,3 mm / 1,5 mm / 1,8 mm / 2,0 mm / 2,3 mm / 2,5 mm / 2,8 mm / 3,0

mm

Comprimento 5,8 metros / 11,8 metros / Personalizado
Cor Branco/Azul/Verde/Vermelho/Personalizado

Espaçamento de ondas 210mm Altura da onda 24mm

Camada Uma camada/Duas camadas/Três camadas