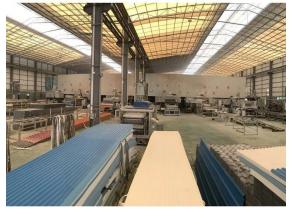

## • Isolamento térmico

 $\bullet$  O coeficiente de condutividade térmica da telha de plástico PVC ZhongXingCheng é de 0,325 w/mk, a telha de argila é de cerca de 1/310, a telha de cimento é de 1/5, a telha de aço colorida com 0,5 mm de espessura é de 1/2000. Portanto, sem considerar o caso de aumento da camada de isolamento , a telha plástica de PVC ainda pode atingir as melhores propriedades de isolamento térmico.

#### • Isolamento acústico

• Os testes provam que: ao sofrer chuvas fortes, ventos fortes e o impacto do ruído externo, as telhas plásticas ZhongXingCheng têm uma boa absorção do efeito de ruído, reduzindo o ruído em 30dB do que as telhas de aço coloridas.

Clique em telhas de plástico preço de folhas china Para saber mais

# **PVC** accessories



### Our Factory













### Engineering case









# Certificate













### Exhibition





















## Packaging

















### FAQ

#### \*Você é fabricante ou comerciante?

\*Sim, somos fabricantes reais, há muitas fotos na introdução de nossa empresa. Se você precisar de outro produto especial, faremos o nosso melhor para ajudá-lo, para que possamos construir um relacionamento comercial de longo prazo.

### \*Posso encomendar o produto com o perfil que desejo?

\*Claro que pode, também produziremos os produtos de acordo com suas solicitações detalhadas.

### \*Você pode colocar a marca da minha empresa em seus produtos?

\*Sim, aceitamos serviço OEM e ODM. Mas precisamos de algumas informações sobre sua empresa.

### \*Como instalar a telha?

\*Entre em contato com nossa equipe de at