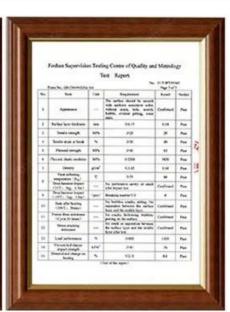

condutividade térmica da telha de plástico PVC ZhongXingCheng é de 0,325 w/mk, a telha de argila é de cerca de 1/310, a telha de cimento é de 1/5, a telha de aço colorida com 0,5 mm de espessura é de 1/2000. Portanto, sem considerar o caso de aumento da camada de isolamento , a telha plástica de PVC ainda pode atingir as melhores propriedades de isolamento térmico.

#### • Isolamento acústico

• Os testes provam que: ao sofrer chuvas fortes, ventos fortes e o impacto do ruído externo, as telhas plásticas ZhongXingCheng têm uma boa absorção do efeito de ruído, reduzindo o ruído em 30dB do que as telhas de aço coloridas.

Clique em telhas de plástico preço de folhas china Para saber mais

# **PVC** accessories



### Our Factory













### Engineering case









# Certificate













### Exhibition





















## Packaging

















### FAQ

#### \*Você é fabricante ou comerciante?

\*Sim, somos fabricantes reais, há muitas fotos na introdução de nossa empresa. Se você precisar de outro produto especial, faremos o nosso melhor para ajudá-lo, para que possamos construir um relacionamento comercial de longo prazo.

### \*Posso encomendar o produto com o perfil que desejo?

\*Claro que pode, também produziremos os produtos de acordo com suas solicitações detalhadas.

### \*Você pode colocar a marca da minha empresa em seus produtos?

\*Sim, aceitamos serviço OEM e ODM. Mas precisamos de algumas informações sobre sua empresa.

### \*Como instalar a telha?

\*Entre em contato com nossa equipe de atendimento, temos vídeo de instalação para você.

###