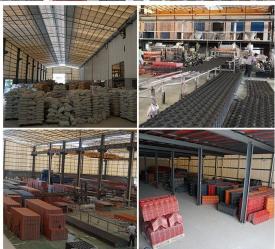

### • Isolamento térmico

 $\bullet$  O coeficiente de condutividade térmica da telha de plástico PVC ZhongXingCheng é de 0,325 w/mk, a telha de argila é de cerca de 1/310, a telha de cimento é de 1/5, a telha de aço colorida com 0,5 mm de espessura é de 1/2000. Portanto, sem considerar o caso de aumento da camada de isolamento , a telha plástica de PVC ainda pode atingir as melhores propriedades de isolamento térmico.

#### • Isolamento acústico

• Os testes provam que: ao sofrer chuvas fortes, ventos fortes e o impacto do ruído externo, as telhas plásticas ZhongXingCheng têm uma boa absorção do efeito de ruído, reduzindo o ruído em 30dB do que as telhas de aço coloridas.

Clique em telhas de plástico preço de folhas china Para saber mais

# **PVC** accessories



### Our Factory













### Engineering case









# Certificate













### Exhibition





















## Packaging

















### FAQ

#### \*Você é fabricante ou comerciante?

\*Sim, somos fabricantes reais, há muitas fotos na introdução de nossa empresa. Se você precisar de outro produto especial, faremos o nosso melhor para ajudá-lo, para que possamos construir um relacionamento comercial de longo prazo.

### \*Posso encomendar o produto com o perfil que desejo?

\*Claro que pode, também produziremos os produtos de acordo com suas solicitações detalhadas.

### \*Você pode colocar a marca da minha empresa em seus produtos?

\*Sim, aceitamos serviço OEM e ODM. Mas precisamos de algumas informações sobre sua empresa.

### \*Como instalar a telha?

\*Entre em contato com nossa equipe de