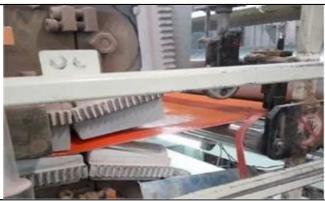

### Product show

1. Uma variedade de matérias-primas por um certa porcentagem de mistura, no funil

2. As matérias-primas mistas são preferidas -ormado e aquecido para se tornar ladrilhos planos

3. Em seguida, através da pressão do molde, aperte a moldagem, resfrieo, através da máquina de tração introduzida lentamente