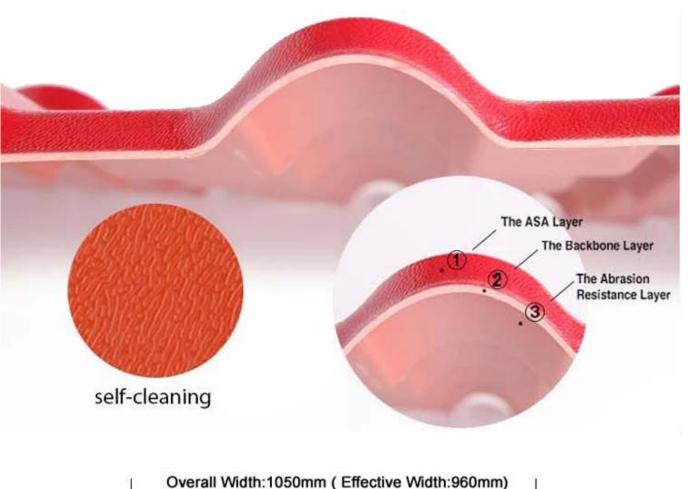

#### **Estrutura**

Superfície: Matérias-primas ASA importadas da empresa 500 GE mais importante do mundo, super resistência às intempéries, realmente 10 anos não apresentam desbotamento da cor. O padrão é que a espessura da superfície atinge 0,15 mm, podemos atingir 0,15-0,18 mm.

Médio:O material é Polivinil cloreto e Pó de cálcio , a proporção é 1:1.Esta é a melhor proporção após muitas tentativas.Esta proporção garante a resistência e tenacidade do produto.

Inferior: O material importante também é Polivinil cloreto e Pó de cálcio ,mas adicione outros materiais químicos. Fazemos a mesma cor que a cor da superfície e a cor branca. O brilho dos produtos é o melhor do setor.