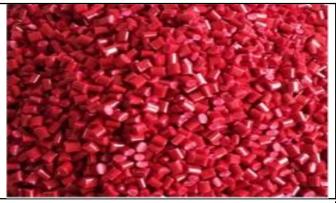

### Product show

1. Uma variedade de matérias-primas por um certa porcentagem de mistura, no funil

2. As matérias-primas mistas são preferidas -ormado e aquecido para se tornar ladrilhos planos

3. Em seguida, através da pressão do molde, aperte a moldagem, resfrieo, através da máquina de tração introduzida lentamente