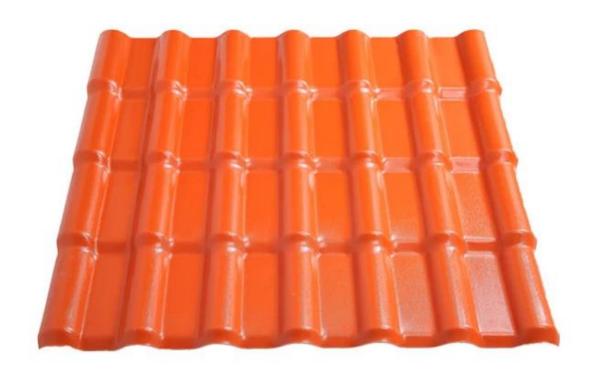

### Product show

1. Uma variedade de matérias-primas por um certa porcentagem de mistura, no funil

2. As matérias-primas mistas são preferidas -ormado e aquecido para se tornar ladrilhos planos

3. Em seguida, através da pressão do molde, aperte a moldagem, resfrieo, através da máquina de tração introduzida lentamente