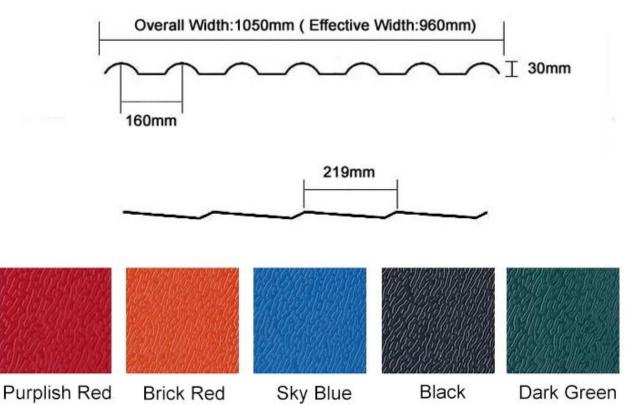

| Número do modelo     | #1050-160-30                                             |
|----------------------|----------------------------------------------------------|
| Tipo                 | Estilo Espanhol                                          |
| Largura total        | 1050 mm                                                  |
| Largura efetiva      | 960 mm                                                   |
| Grossura             | 2,3 mm / 2,5 mm / 2,8 mm / 3,0 mm                        |
| Comprimento          | Deve ser um múltiplo de seção                            |
| Cor                  | Laranja / Vermelho / Cinza / Azul celeste / Verde escuro |
| Espaçamento de ondas | 160 mm                                                   |
| Altura da onda       | 30mm                                                     |
| Comprimento da seção | 219 mm                                                   |