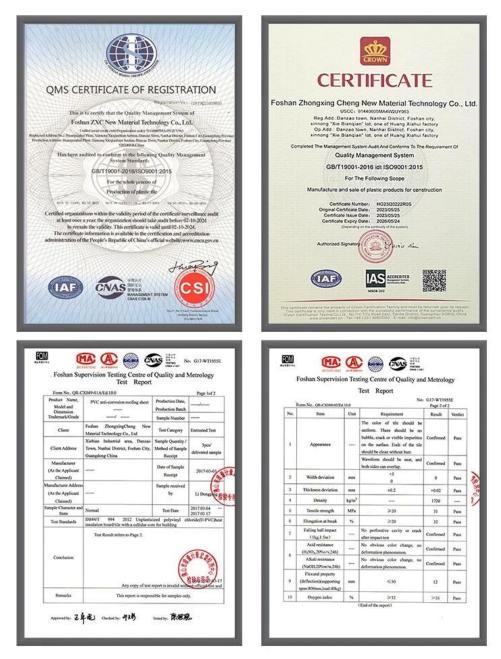

OOF TILE







Zhongxingcheng New Material Co., Ltd. is located in Foshan City, Nanhai District China is a manufacturer specializing in the production of ASA synthetic resin tile, APVC anti-corrosion composite tile, <u>upvc sheeting supplier</u>, PVC sink, PVC plate, Transparent FRP Roof Sheet, PVC, PC transparent tile.







**Hardness Testing** 



ASA Surface Thickness Test



Impact Resistance



**Tensile Test** 

## Measure product thickness The product thickness is 2mm



Hot selling area Central And South America Oceania, Asia, Africa

### PVC plastic steel tile PK iron sheet tile



ASA PVC ROOF SHEET Long lasting and non fading

Severe fading

# Usage scenarios:factories farms, chemical plants





# Use scene:greenhouse, residence, pergola



## Exhibition



# Certificate





## Packaging



# FAQ

### \*Are you manufacturer or trader?

\*Yes, we are real Manufacturer, there are many pictures in our company introduction .if you need other special product, we will do our best to help you, so we can build a long-term business relationship.

### \*Can I order the product with i want to profile?

\*Of course you can, also we will produce the products according to your detail requests.

### \*Can you put my company's brand on your products?

\*Yes, we are accept OEM&ODM service. But we need some information about your company.

### \*How to install the roofing sheet?

\*Please contact our service staff, we have installation video for you.

### \*Can you provide samples for me to open the market and test quality?

\*Yes,we can.We can provide free samples to you ,Co