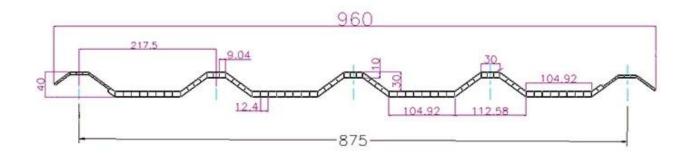

|
| Temperature            | —10 Degrees Celsius to 70 Degrees Celsius                                       |
| Color                  | White, Blue, Gray, Red, customizable                                            |
| Layers                 | 2 or 3 layers                                                                   |
| Color Lasting          | 10 Years no Fading                                                              |

### Click plastic roof tiles sheets price china to learn more

# **TYPE 840 PIT**



### 900 TYPE HIGH WAVE (FLOWING WATER FAST)



30

80

# **980 TYPE HIGH WAVE**





### 1080 TYPE HIGH WAVE (FLOWING WATER FAST)





# **1130 TYPE WAVELET**





# **1130 TYPE PIT**





## **1100 TYPE HIGH CIRCULAR WAVE**





## HOLLOW ROOF TILE







Zhongxingcheng New Material Co., Ltd. is located in Foshan City, Nanhai District China is a manufacturer specializing in the production of ASA synthetic resin tile, APVC anti-corrosion composite tile, <u>upvc sheeting supplier</u>, PVC sink, PVC plate, Transparent FRP Roof Sheet, PVC, PC transparent tile.







**Hardness Testing** 



ASA Surface Thickness Test



Impact Resistance



**Tensile Test** 

## Measure product thickness The product thickness is 2mm



Hot selling area Central And South America Oceania, Asia, Africa

### PVC plastic steel tile PK iron sheet tile



ASA PVC ROOF SHEET Long lasting and non fading

Severe fading

# Usage scenarios:factories farms, chemical plants





# Use scene:greenhouse, residence, pergola



## Exhibition



# Certificate





## Packagi