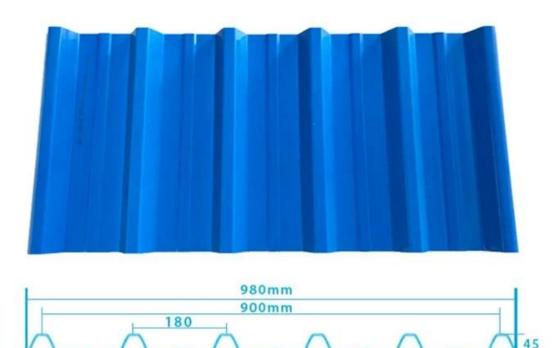

t Resistance |
| Shape                  | round wave, big round wave, trepezoidal wave                                    |
| Fire Protection Rating | B1                                                                              |
| Temperature            | —10 Degrees Celsius to 70 Degrees Celsius                                       |
| Color                  | White, Blue, Gray, Red, customizable                                            |
| Layers                 | 2 or 3 layers                                                                   |
| Color Lasting          | 10 Years no Fading                                                              |

### Click plastic roof tiles sheets price china to learn more

# **TYPE 840 PIT**



### 900 TYPE HIGH WAVE (FLOWING WATER FAST)



30

80

# **980 TYPE HIGH WAVE**





### 1080 TYPE HIGH WAVE (FLOWING WATER FAST)





# **1130 TYPE WAVELET**





# **1130 TYPE PIT**





## **1100 TYPE HIGH CIRCULAR WAVE**





## HOLLOW ROOF TILE







Zhongxingcheng New Material Co., Ltd. is located in Foshan City, Nanhai District China is a manufacturer specializing in the production of ASA synthetic resin tile, APVC anti-corrosion composite tile, <u>upvc sheeting supplier</u>, PVC sink, PVC plate, Transparent FRP Roof Sheet, PVC, PC transparent tile.







**Hardness Testing** 



ASA Surface Thickness Test



Impact Resistance



**Tensile Test** 

## Measure product thickness The product thickness is 2mm



Hot selling area Central And South America Oceania, Asia, Africa

### PVC plastic steel tile PK iron sheet tile



ASA