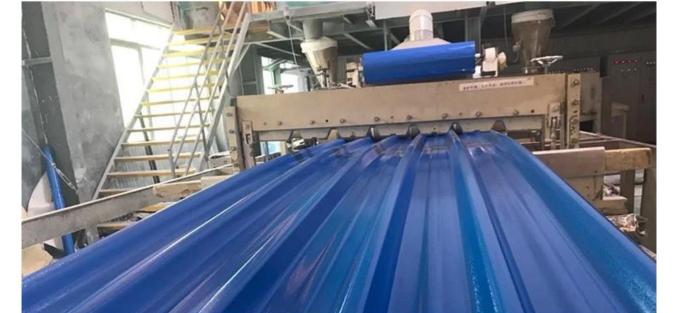

## Product show

The main raw material is PVC with ultraviolet resistant agent and additives. Through scientific compounding, made with advanced technology.

Light weight
Environmental protection
waterproof and fireproof
Easy-installation
Anti-corrosion
Good sound insulation

# PVC Roofing Sheet Maunufacture Fpr 15 yeas

| Length                 | 1m-12m                                                                          |
|------------------------|---------------------------------------------------------------------------------|
| Surface                | Matt                                                                            |
| Weight                 | 3.0-6.8kg/m                                                                     |
| Width                  | 1130mm/ 1080mm/ 1050mm/ 980mm/ 930mm                                            |
| Warranty               | 30Years                                                                         |
| Model Number           | ASA PVC Composite Sheet                                                         |
| Function               | Insulation, Flame Retardant, Heat Insulation, Anti-corrosion, Impact Resistance |
| Shape                  | round wave, big round wave, trepezoidal wave                                    |
| Fire Protection Rating | B1                                                                              |
| Temperature            | —10 Degrees Celsius to 70 Degrees Celsius                                       |
| Color                  | White, Blue, Gray, Red, customizable                                            |
| Layers                 | 2 or 3 layers                                                                   |
| Color Lasting          | 10 Years no Fading                                                              |