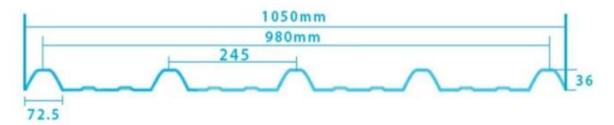

| round wave, big round wave, trepezoidal wave                                    |
| Fire Protection Rating | B1                                                                              |
| Temperature            | —10 Degrees Celsius to 70 Degrees Celsius                                       |
| Color                  | White, Blue, Gray, Red, customizable                                            |
| Layers                 | 2 or 3 layers                                                                   |
| Color Lasting          | 10 Years no Fading                                                              |

### Click plastic roof tiles sheets price china to learn more

# **TYPE 840 PIT**



### 900 TYPE HIGH WAVE (FLOWING WATER FAST)



30

80

# **980 TYPE HIGH WAVE**





### 1080 TYPE HIGH WAVE (FLOWING WATER FAST)





# **1130 TYPE WAVELET**





# **1130 TYPE PIT**





## **1100 TYPE HIGH CIRCULAR WAVE**





## HOLLOW ROOF TILE







Zhongxingcheng New Material Co., Ltd. is located in Foshan City, Nanhai District China is a manufacturer specializing in the production of ASA synthetic resin tile, APVC anti-corrosion composite tile, <u>upvc sheeting supplier</u>, PVC sink, PVC plate, Transparent FRP Roof Sheet, PVC, PC transparent tile.







**Hardness Testing** 



ASA Surface Thickness Test



Impact Resistance



**Tensile Test** 

## Measure product thickness The product thickness is 2mm



Hot selling area Central And South America Oceania, Asia, Africa

### PVC plastic steel tile PK iron sheet tile



ASA PVC ROOF SHEET Long lasting and non f