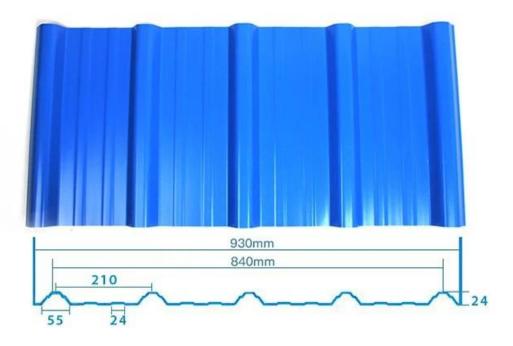

tardant, Heat Insulation, Anti-corrosion, Impact Resistance |
| Shape                  | round wave, big round wave, trepezoidal wave                                    |
| Fire Protection Rating | B1                                                                              |
| Temperature            | —10 Degrees Celsius to 70 Degrees Celsius                                       |
| Color                  | White, Blue, Gray, Red, customizable                                            |
| Layers                 | 2 or 3 layers                                                                   |
| Color Lasting          | 10 Years no Fading                                                              |

### Click plastic roof tiles sheets price china to learn more

# **TYPE 840 PIT**



### 900 TYPE HIGH WAVE (FLOWING WATER FAST)



30

80

# **980 TYPE HIGH WAVE**





### 1080 TYPE HIGH WAVE (FLOWING WATER FAST)





# **1130 TYPE WAVELET**





# **1130 TYPE PIT**





## **1100 TYPE HIGH CIRCULAR WAVE**





## HOLLOW ROOF TILE







Zhongxingcheng New Material Co., Ltd. is located in Foshan City, Nanhai District China is a manufacturer specializing in the production of ASA synthetic resin tile, APVC anti-corrosion composite tile, <u>upvc sheeting supplier</u>, PVC sink, PVC plate, Transparent FRP Roof Sheet, PVC, PC transparent tile.







**Hardness Testing** 



ASA Surface Thickness Test



Impact Resistance



**Tensile Test** 

## Measure product thickness The product thickness is 2mm



Hot selling area Central And South America Oceania, Asia, Africa

### P