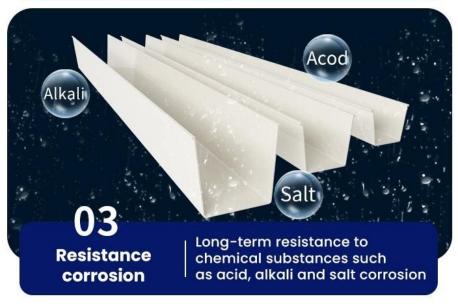

| Warranty                    | More than 5 years                |  |
|-----------------------------|----------------------------------|--|
| After-sale Service          | Online technical support         |  |
| Project Solution Capability | NONE                             |  |
| Application                 | Villa/ Hydroponics               |  |
| Design Style                | Contemporary                     |  |
| Place of Origin             | Guangdong, China                 |  |
| Brand Name                  | ZXC                              |  |
| Product name                | PVC Rainwater Gutter             |  |
| Material                    | PVC                              |  |
| Key Word                    | Gutter                           |  |
| Size                        | Customizable                     |  |
| Usage                       | Roof Drain                       |  |
| Warranty                    | More than 5 years                |  |
| Common size                 | 14cmx 16cm.18cmx 20cm.25cmx 28CM |  |
| Performance                 | Acid and alkali resistant        |  |