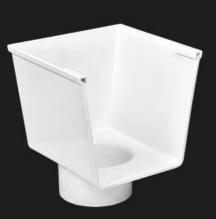

e | Specification                                                     | Accessories                             |
|--------------|-------------------------------------------------------------------|-----------------------------------------|
|              | Base width 14cm, height 16cm,<br>face width 19cm, thickness 2.5mm |                                         |
|              | Base width 18cm, height 20cm,<br>face width 25cm, thickness 2.8mm | Drain seal drain seal flush joint corne |
|              | Base width 25cm, height 28cm,<br>face width 35cm, thickness 3.8mm |                                         |

### Click pvc rain water gutter supplier china to learn more



# **RAIN GUTTER ACCESSORIES**

Complete accessories, selected quality



Joiner



**Drop outlet** 



90°angle



**End** cap

Drain end cap

Advantage

# IT'S ALL RAIN GUTTERS, WHY ARE WE MORE PROFESSIONAL?

PRODUCT COMPARISON

ZHONGXINGCHENG RAIN GUTTERS



OTHER PEOPLE'S FACTORY
GUTTER RAIN GUTTER













# GLASS GLUE PORTABLE INSTALLATION

Quick installation in 2 minutes Compared with traditional fixed rivets, it saves time, effort and worry



## INSTALLATION INSTRUCTIONS









- 1. When installing the rain gutter, the bottom supporting frame shouldbe made of steel frame, and the material should be sufficiently strong. The bottom frame should be in a straight line and there should be a supporting place every 1.5-1.8 meters. The two sides of the rain guttermust be protected by iron frames.
- 2. The two ends of the connection part of the rain gutter or the connectionport should be support