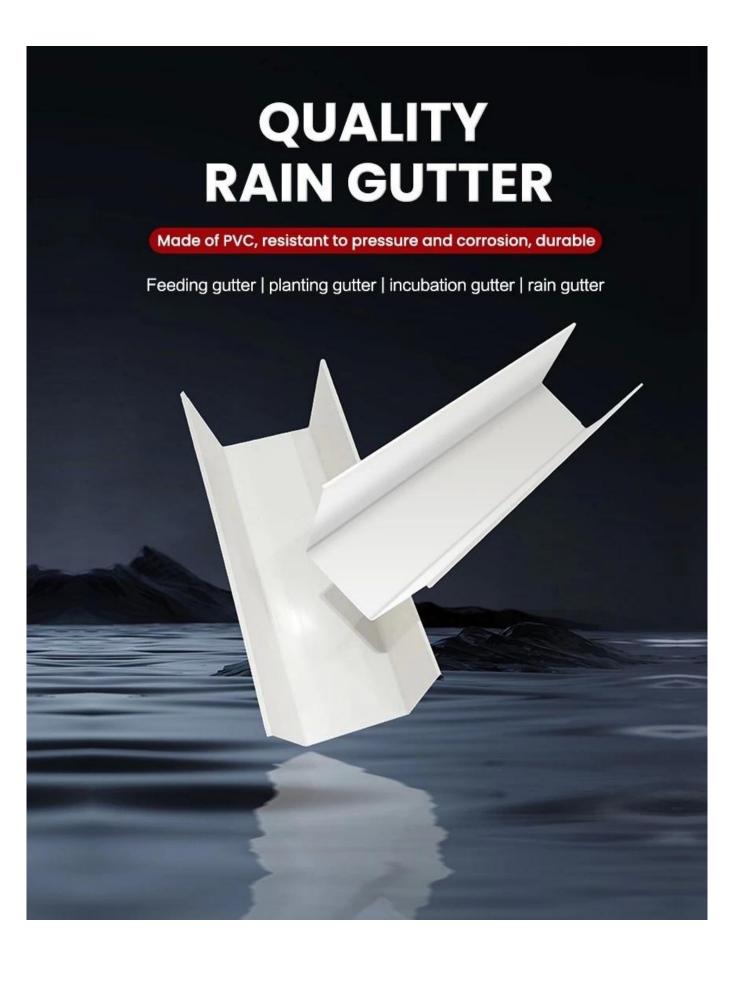

Our Foshan ZXC New Material Technology Co., Ltd. is ASA PVC Roof tile, PVC roof gutter, plant cultivation rain gutter supplier, and provide customized and OEM services.

PVC gutter taking place of the metal gutter, anti-acid and alkali-resistant, nice out-looking and durable. Easy installation with high efficiency and low labor cost.

We the blue pvc rain water gutter bears extremely strong toughness, comparing with the common gutter, it solves the issues of short life span, transportation, being easily damage during the installation etc. (upvc gutter wholesalers china)

### PRODUCT FEATURE DISPLAY