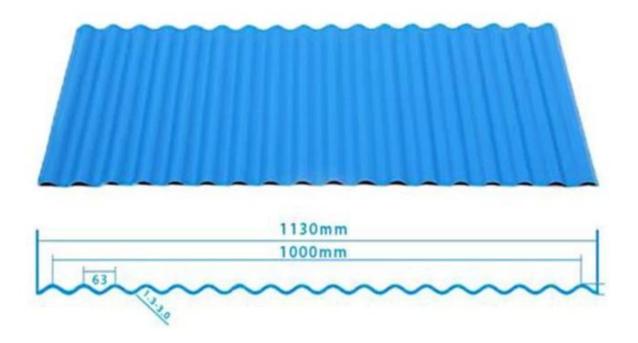

|
| Fire Protection Rating | B1                                                                              |
| Temperature            | —10 Degrees Celsius to 70 Degrees Celsius                                       |
| Color                  | White, Blue, Gray, Red, customizable                                            |
| Layers                 | 2 or 3 layers                                                                   |
| Color Lasting          | 10 Years no Fading                                                              |

### Click <u>upvc roof tiles supplier china</u> to learn more

## **TYPE 840 PIT**



### 900 TYPE HIGH WAVE

(FLOWING WATER FAST)



# 980 TYPE HIGH WAVE





## 1080 TYPE HIGH WAVE

(FLOWING WATER FAST)



# 1130 TYPE WAVELET



## **1130 TYPE PIT**



## 1100 TYPE HIGH CIRCULAR WAVE



### **HOLLOW ROOF TILE**



## **Our Factory**

Zhongxingcheng New Material Co., Ltd. is located in Foshan City, Nanhai District China is a manufacturer specializing in the production of ASA synthetic resin tile, APVC anti-corrosion composite tile, <a href="https://pvc.plastic.sheet.org/">pvc.plastic.sheet.org/</a> for roof supplier, PVC sink, PVC plate, Transparent FRP Roof Sheet, PVC, PC transparent tile.









### PVC plastic steel tile PK iron sheet tile



Has superior corrosion resistance

Rusty and perishable



New material plastic steel tile Good thermal insulation

Direct sunlight iron tile Temperature too high



ASA PVC ROOF SHEET Long lasting and non fading

Severe fading





**Exhibition** 



# Certificate