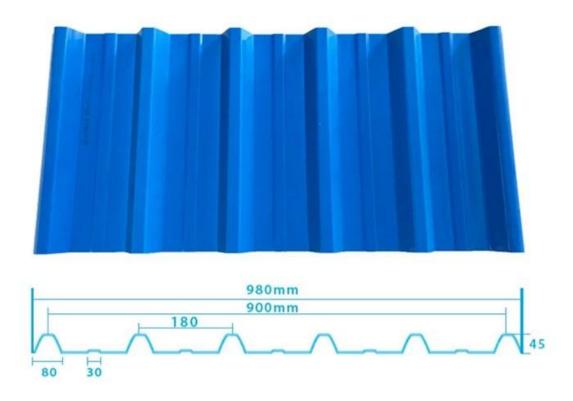

Resistance |
| Shape                  | round wave, big round wave, trepezoidal wave                                    |
| Fire Protection Rating | B1                                                                              |
| Temperature            | —10 Degrees Celsius to 70 Degrees Celsius                                       |
| Color                  | White, Blue, Gray, Red, customizable                                            |
| Layers                 | 2 or 3 layers                                                                   |
| Color Lasting          | 10 Years no Fading                                                              |

### Click <u>upvc roof tiles supplier china</u> to learn more

## **TYPE 840 PIT**



### 900 TYPE HIGH WAVE

(FLOWING WATER FAST)



# 980 TYPE HIGH WAVE





## 1080 TYPE HIGH WAVE

(FLOWING WATER FAST)



# 1130 TYPE WAVELET



## **1130 TYPE PIT**



## 1100 TYPE HIGH CIRCULAR WAVE



### **HOLLOW ROOF TILE**



## **Our Factory**

Zhongxingcheng New Material Co., Ltd. is located in Foshan City, Nanhai District China is a manufacturer specializing in the production of ASA synthetic resin tile, APVC anti-corrosion composite tile, <a href="https://pvc.plastic.sheet.org/">pvc.plastic.sheet.org/</a> for roof supplier, PVC sink, PVC plate, Transparent FRP Roof Sheet, PVC, PC transparent tile.









### PVC plastic steel tile PK iron sheet tile



Has superior corrosion resistance

Rusty and perishable



New material plastic steel tile Good thermal insulation

Direct sunlight iron tile Temperature too high



ASA PVC