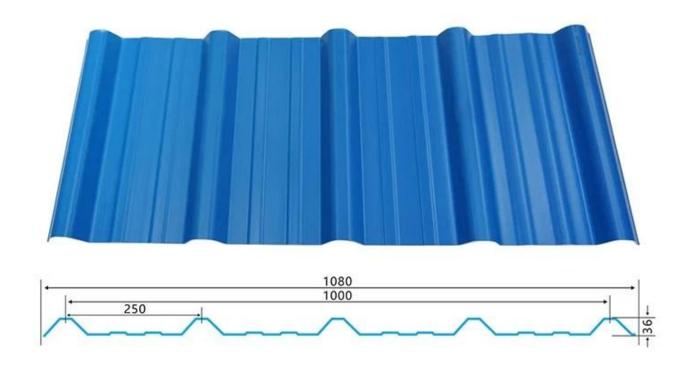

oidal wave                                    |
| Fire Protection Rating | B1                                                                              |
| Temperature            | —10 Degrees Celsius to 70 Degrees Celsius                                       |
| Color                  | White, Blue, Gray, Red, customizable                                            |
| Layers                 | 2 or 3 layers                                                                   |
| Color Lasting          | 10 Years no Fading                                                              |

### Click <u>upvc roof tiles supplier china</u> to learn more

## **TYPE 840 PIT**



### 900 TYPE HIGH WAVE

(FLOWING WATER FAST)



# 980 TYPE HIGH WAVE





## 1080 TYPE HIGH WAVE

(FLOWING WATER FAST)



# 1130 TYPE WAVELET



## **1130 TYPE PIT**



## 1100 TYPE HIGH CIRCULAR WAVE



### **HOLLOW ROOF TILE**



## **Our Factory**

Zhongxingcheng New Material Co., Ltd. is located in Foshan City, Nanhai District China is a manufacturer specializing in the production of ASA synthetic resin tile, APVC anti-corrosion composite tile, <a href="https://pvc.plastic.sheet.org/">pvc.plastic.sheet.org/</a> for roof supplier, PVC sink, PVC plate, Transparent FRP Roof Sheet, PVC, PC transparent tile.









### PVC plastic steel tile PK iron sheet tile



Has superior corrosion resistance

Rusty and perishable



New material plastic steel tile Good thermal insulation

Direct sunlight iron tile Temperature too high



ASA PVC ROOF SHEET Long lasting and non fading

Severe fading





**Exhibition**