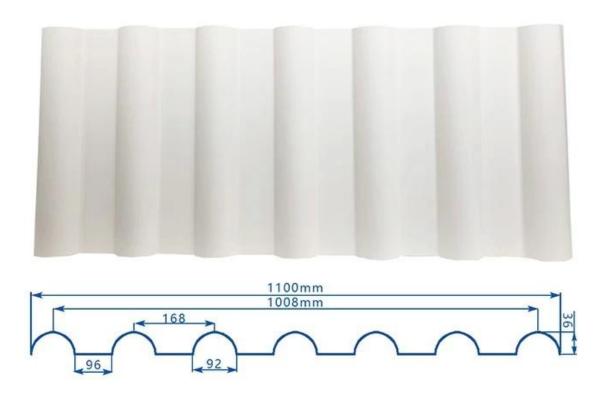

|
| Temperature            | —10 Degrees Celsius to 70 Degrees Celsius                                       |
| Color                  | White, Blue, Gray, Red, customizable                                            |
| Layers                 | 2 or 3 layers                                                                   |
| Color Lasting          | 10 Years no Fading                                                              |

### Click <u>upvc roof tiles supplier china</u> to learn more

## **TYPE 840 PIT**



### 900 TYPE HIGH WAVE

(FLOWING WATER FAST)



# 980 TYPE HIGH WAVE





## 1080 TYPE HIGH WAVE

(FLOWING WATER FAST)



# 1130 TYPE WAVELET



## **1130 TYPE PIT**



## 1100 TYPE HIGH CIRCULAR WAVE



### **HOLLOW ROOF TILE**



## **Our Factory**

Zhongxingcheng New Material Co., Ltd. is located in Foshan City, Nanhai District China is a manufacturer specializing in the production of ASA synthetic resin tile, APVC anti-corrosion composite tile, <a href="https://pvc.plastic.sheet.org/">pvc.plastic.sheet.org/</a> for roof supplier, PVC sink, PVC plate, Transparent FRP Roof Sheet, PVC, PC transparent tile.









### PVC plastic steel tile PK iron sheet tile



Has superior corrosion resistance

Rusty and perishable



New material plastic steel tile Good thermal insulation

Direct sunlight iron tile Temperature too high



ASA PVC ROOF SHEET Long lasting and non fading

Severe fading





**Exhibition** 



# Certificate











### Packaging



### FAQ

#### \*Are you manufacture