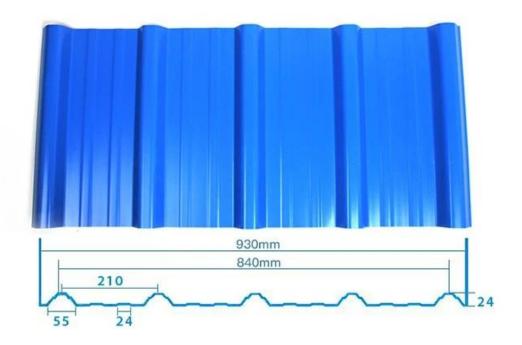

ardant, Heat Insulation, Anti-corrosion, Impact Resistance |
| Shape                  | round wave, big round wave, trepezoidal wave                                    |
| Fire Protection Rating | B1                                                                              |
| Temperature            | —10 Degrees Celsius to 70 Degrees Celsius                                       |
| Color                  | White, Blue, Gray, Red, customizable                                            |
| Layers                 | 2 or 3 layers                                                                   |
| Color Lasting          | 10 Years no Fading                                                              |

### Click <u>upvc roof tiles supplier china</u> to learn more

## **TYPE 840 PIT**



### 900 TYPE HIGH WAVE

(FLOWING WATER FAST)



# 980 TYPE HIGH WAVE





## 1080 TYPE HIGH WAVE

(FLOWING WATER FAST)



# 1130 TYPE WAVELET



## **1130 TYPE PIT**



## 1100 TYPE HIGH CIRCULAR WAVE



### **HOLLOW ROOF TILE**



## **Our Factory**

Zhongxingcheng New Material Co., Ltd. is located in Foshan City, Nanhai District China is a manufacturer specializing in the production of ASA synthetic resin tile, APVC anti-corrosion composite tile, <a href="https://pvc.plastic.sheet.org/">pvc.plastic.sheet.org/</a> for roof supplier, PVC sink, PVC plate, Transparent FRP Roof Sheet, PVC, PC transparent tile.









### PVC plastic steel tile PK iron sheet tile



Has superior corrosion resistance

Rusty and perishable



New material plastic steel tile Good thermal insulation

Direct su