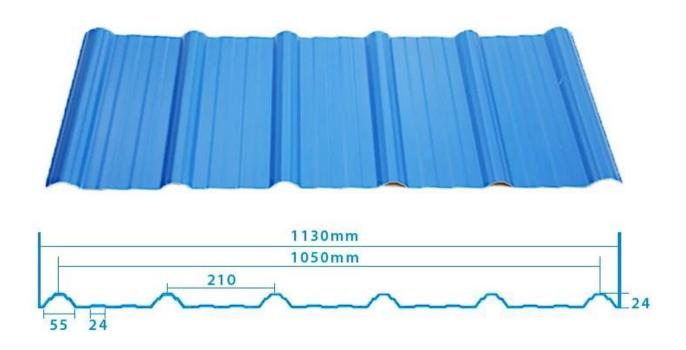

| Fire Protection Rating | B1                                                                              |
| Temperature            | —10 Degrees Celsius to 70 Degrees Celsius                                       |
| Color                  | White, Blue, Gray, Red, customizable                                            |
| Layers                 | 2 or 3 layers                                                                   |
| Color Lasting          | 10 Years no Fading                                                              |

### Click <u>upvc roof tiles supplier china</u> to learn more

## **TYPE 840 PIT**



### 900 TYPE HIGH WAVE

(FLOWING WATER FAST)



# 980 TYPE HIGH WAVE





## 1080 TYPE HIGH WAVE

(FLOWING WATER FAST)



# 1130 TYPE WAVELET



## **1130 TYPE PIT**



## 1100 TYPE HIGH CIRCULAR WAVE



### **HOLLOW ROOF TILE**



## **Our Factory**

Zhongxingcheng New Material Co., Ltd. is located in Foshan City, Nanhai District China is a manufacturer specializing in the production of ASA synthetic resin tile, APVC anti-corrosion composite tile, <a href="https://pvc.plastic.sheet.org/">pvc.plastic.sheet.org/</a> for roof supplier, PVC sink, PVC plate, Transparent FRP Roof Sheet, PVC, PC transparent tile.









### PVC plastic steel tile PK iron sheet tile



Has superior corrosion resistance

Rusty and perishable



New material plastic steel tile Good thermal insulation

Direct sunlight iron tile Temperature too high



ASA PVC ROOF SHEET Long lasting and non fading

Severe fading





**Exhibition** 



# Certificate











### Packaging