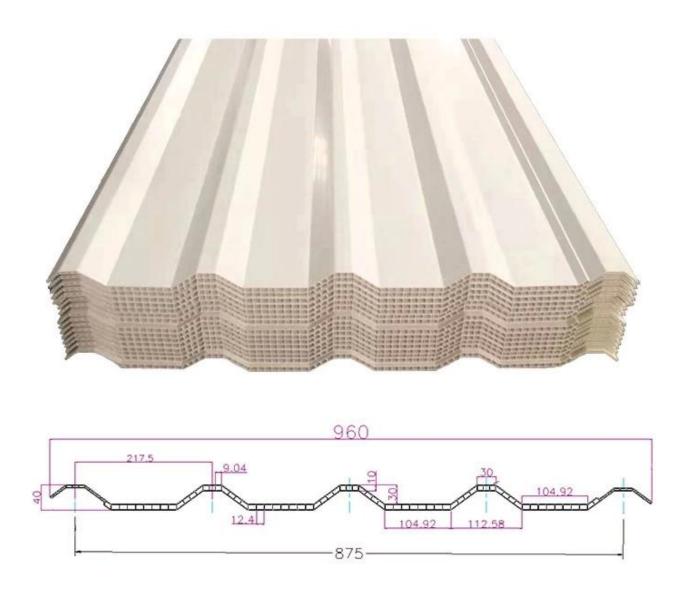

|
| Temperature            | —10 Degrees Celsius to 70 Degrees Celsius                                       |
| Color                  | White, Blue, Gray, Red, customizable                                            |
| Layers                 | 2 or 3 layers                                                                   |
| Color Lasting          | 10 Years no Fading                                                              |

### Click <u>upvc roof tiles supplier china</u> to learn more

## **TYPE 840 PIT**



### 900 TYPE HIGH WAVE

(FLOWING WATER FAST)



# 980 TYPE HIGH WAVE





## 1080 TYPE HIGH WAVE

(FLOWING WATER FAST)



# 1130 TYPE WAVELET



## **1130 TYPE PIT**



## 1100 TYPE HIGH CIRCULAR WAVE



### **HOLLOW ROOF TILE**



## **Our Factory**

Zhongxingcheng New Material Co., Ltd. is located in Foshan City, Nanhai District China is a manufacturer specializing in the production of ASA synthetic resin tile, APVC anti-corrosion composite tile, <a href="https://pvc.plastic.sheet.org/">pvc.plastic.sheet.org/</a> for roof supplier, PVC sink, PVC plate, Transparent FRP Roof Sheet, PVC, PC transparent tile.









### PVC plastic steel tile PK iron sheet tile



Has superior corrosion resistance

Rusty and perishable



New material plastic steel tile Good thermal insulation

Direct sunlight iron tile Temperature too high



ASA PVC ROOF SHEET Long lasting and non fading

Severe fading





**Exhibition** 



# Certificate











### Packaging



### FAQ

#### \*Are you manufacturer or trader?

\*Yes, we are