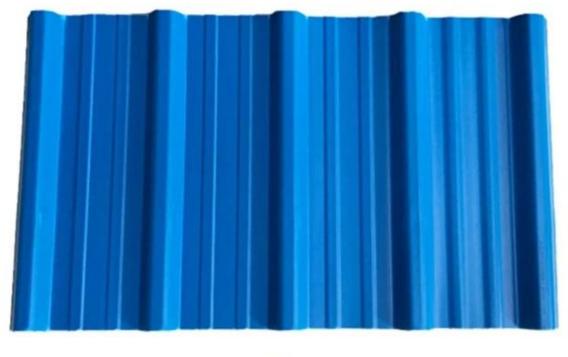

| round wave, big round wave, trepezoidal wave                                    |
| Fire Protection Rating | B1                                                                              |
| Temperature            | —10 Degrees Celsius to 70 Degrees Celsius                                       |
| Color                  | White, Blue, Gray, Red, customizable                                            |
| Layers                 | 2 or 3 layers                                                                   |
| Color Lasting          | 10 Years no Fading                                                              |

### Click <u>upvc roof tiles supplier china</u> to learn more

## **TYPE 840 PIT**



### 900 TYPE HIGH WAVE

(FLOWING WATER FAST)



# 980 TYPE HIGH WAVE





## 1080 TYPE HIGH WAVE

(FLOWING WATER FAST)



# 1130 TYPE WAVELET



## **1130 TYPE PIT**



## 1100 TYPE HIGH CIRCULAR WAVE



### **HOLLOW ROOF TILE**



## **Our Factory**

Zhongxingcheng New Material Co., Ltd. is located in Foshan City, Nanhai District China is a manufacturer specializing in the production of ASA synthetic resin tile, APVC anti-corrosion composite tile, <a href="https://pvc.plastic.sheet.org/">pvc.plastic.sheet.org/</a> for roof supplier, PVC sink, PVC plate, Transparent FRP Roof Sheet, PVC, PC transparent tile.









### PVC plastic steel tile PK iron sheet tile



Has superior corrosion resistance

Rusty and perishable



New material plastic steel tile Good thermal insulation

Direct sunlight iron tile Temperature too high



ASA PVC ROOF SHEET Long lasting