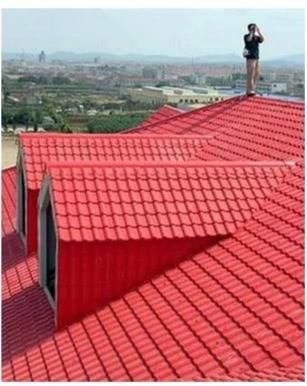

|
| Effective Width | 960mm                                                                                                  |
| Thickness       | 2.3mm / 2.5mm / 2.8mm / 3.0mm                                                                          |
| Length          | Must be a multiple of section                                                                          |
| Wave Spacing    | 160mm                                                                                                  |
| Wave Height     | 30mm                                                                                                   |

### Click <u>plastic sheet on roof china</u> to learn more

# **PRODUCT CASE**





















# **Advantage**



Surface asa material Lasting Color



Fire Proof Grade B1



Easy and Quick Installation



Insulation



Anti-corrosion, Acid and Alkali Resistance



**Heat insulation** 

## Our Factory

Zhongxingcheng New Material Co., Ltd. is located in Foshan City, Nanhai District China is a manufacturer specializing in the production of ASA synthetic resin tile, APVC anti-corrosion composite tile, PVC anti-corrosion tile, PVC sink, PVC plate, Transparent FRP Roof Sheet, PVC, PC transparent tile.

### Welcome to contact us







ASA SURFACE THICKNESS TEST









**Exhibition** 











# Certificate











## Packaging





### FAQ

#### \*Are you manufacturer or trader?

\*Yes, we are real Manufacturer, there are many pictures in our company introduction .if you need o