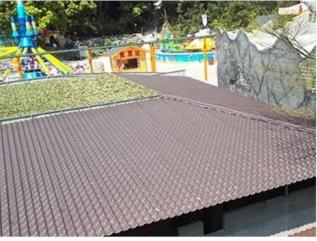

|
| Effective Width | 960mm                                                                                                  |
| Thickness       | 2.3mm / 2.5mm / 2.8mm / 3.0mm                                                                          |
| Length          | Must be a multiple of section                                                                          |
| Wave Spacing    | 160mm                                                                                                  |
| Wave Height     | 30mm                                                                                                   |

### Click <u>plastic sheet on roof china</u> to learn more

# **PRODUCT CASE**





















# **Advantage**



Surface asa material Lasting Color



Fire Proof Grade B1



Easy and Quick Installation



Insulation



Anti-corrosion, Acid and Alkali Resistance



**Heat insulation** 

## Our Factory

Zhongxingcheng New Material Co., Ltd. is located in Foshan City, Nanhai District China is a manufacturer specializing in the production of ASA synthetic resin tile, APVC anti-corrosion composite tile, PVC anti-corrosion tile, PVC sink, PVC plate, Transparent FRP Roof Sheet, PVC, PC transparent tile.

### Welcome to contact us







ASA SURFACE THICKNESS TEST









**Exhibition** 











# Certificate











## Packaging





### FAQ

#### \*Are you manufacturer or trader?

\*Yes, we are real Manufacturer, there are many pictures in our company introduction