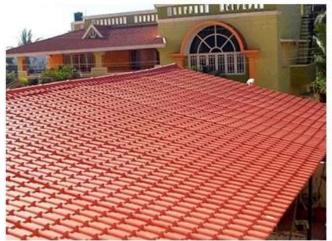

|
| Effective Width | 960mm                                                                                                  |
| Thickness       | 2.3mm / 2.5mm / 2.8mm / 3.0mm                                                                          |
| Length          | Must be a multiple of section                                                                          |
| Wave Spacing    | 160mm                                                                                                  |
| Wave Height     | 30mm                                                                                                   |

### Click <u>plastic sheet on roof china</u> to learn more

# **PRODUCT CASE**





















# **Advantage**



Surface asa material Lasting Color



Fire Proof Grade B1



Easy and Quick Installation



Insulation



Anti-corrosion, Acid and Alkali Resistance



**Heat insulation** 

## Our Factory

Zhongxingcheng New Material Co., Ltd. is located in Foshan City, Nanhai District China is a manufacturer specializing in the production of ASA synthetic resin tile, APVC anti-corrosion composite tile, PVC anti-corrosion tile, PVC sink, PVC plate, Transparent FRP Roof Sheet, PVC, PC transparent tile.

### Welcome to contact us







ASA SURFACE THICKNESS TEST









**Exhibition** 











# Certificate











## Packaging





### FAQ

#### \*Are you manufacturer or trader?

\*Yes, we are real Manufacturer, there are many pictures in our company introduction .if