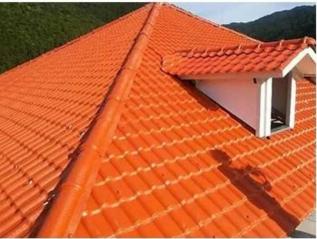

## Product show

Foshan ZXC ASA Synthetic Resin Roofing Tile is a new type of roofing material produced by advanced coextrusion technology and special molding process using ultra-high weathering engineering resin ASA.

We ZXC are **ASA PVC plastic roof tile manufacturer**, welcome to contact us for wholesale customization.

| Product Name    | Synthetic Resin Roof Tile                                                                              |
|-----------------|--------------------------------------------------------------------------------------------------------|
| Brand           | ZXC                                                                                                    |
| Place of Origin | Foshan city, Guangdong province, China(Mainland)                                                       |
| Material        | Acrylonitrile Styrene acrylate copolymer, Polyvinyl chloride, Calcium powder, other chemical materials |
| Guarantee       | 25 years                                                                                               |
| Certification   | ISO9001 / SGS / CE                                                                                     |
| Delivery Time   | 1x20GP for 6 days, 1x40GP for 7 days                                                                   |
| Section Length  | 219mm                                                                                                  |
| Overall Width   | 1050mm                                                                                                 |
| Effective Width | 960mm                                                                                                  |
| Thickness       | 2.3mm / 2.5mm / 2.8mm / 3.0mm                                                                          |
| Length          | Must be a multiple of section                                                                          |
| Wave Spacing    | 160mm                                                                                                  |
| Wave Height     | 30mm                                                                                                   |