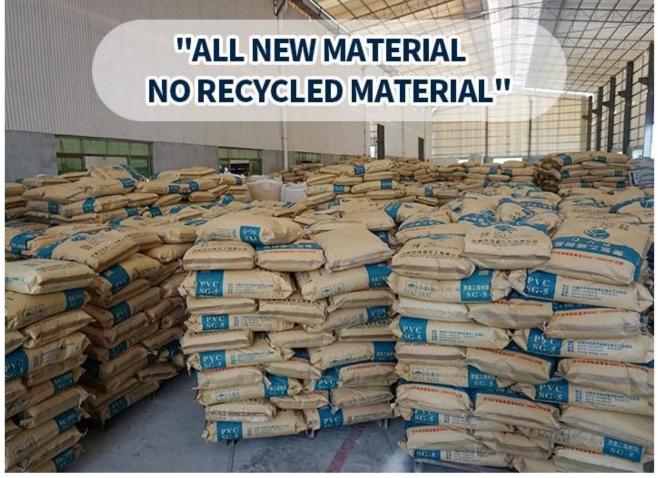

## Product show

Foshan ZXC ASA Synthetic Resin Roofing Tile is a new type of roofing material produced by advanced coextrusion technology and special molding process using ultra-high weathering engineering resin ASA.

We ZXC are **ASA PVC plastic roof tile manufacturer**, welcome to contact us for wholesale customization.

| Product Name    | Synthetic Resin Roof Tile                                                                              |
|-----------------|--------------------------------------------------------------------------------------------------------|
| Brand           | ZXC                                                                                                    |
| Place of Origin | Foshan city, Guangdong province, China(Mainland)                                                       |
| Material        | Acrylonitrile Styrene acrylate copolymer, Polyvinyl chloride, Calcium powder, other chemical materials |
| Guarantee       | 25 years                                                                                               |
| Certification   | ISO9001 / SGS / CE                                                                                     |
| Delivery Time   | 1x20GP for 6 days, 1x40GP for 7 days                                                                   |
| Section Length  | 219mm                                                                                                  |
| Overall Width   | 1050mm                                                                                                 |
| Effective Width | 960mm                                                                                                  |
| Thickness       | 2.3mm / 2.5mm / 2.8mm / 3.0mm                                                                          |
| Length          | Must be a multiple of section                                                                          |
| Wave Spacing    | 160mm                                                                                                  |
| Wave Height     | 30mm                                                                                                   |