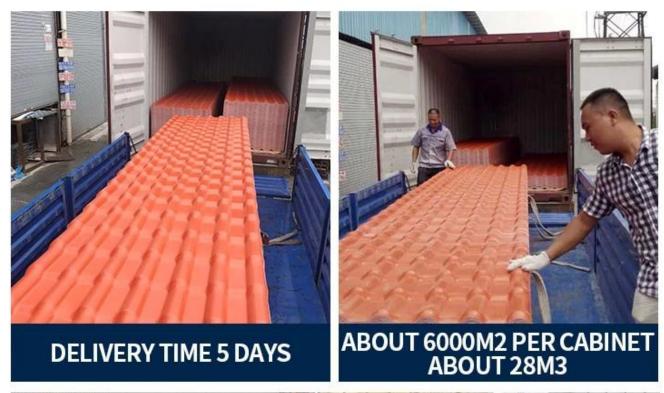

We ZXC are **ASA PVC plastic roof tile manufacturer**, welcome to contact us for wholesale customization.

| Product Name    | Synthetic Resin Roof Tile                                                                              |
|-----------------|--------------------------------------------------------------------------------------------------------|
| Brand           | ZXC                                                                                                    |
| Place of Origin | Foshan city, Guangdong province, China(Mainland)                                                       |
| Material        | Acrylonitrile Styrene acrylate copolymer, Polyvinyl chloride, Calcium powder, other chemical materials |
| Guarantee       | 25 years                                                                                               |
| Certification   | ISO9001 / SGS / CE                                                                                     |
| Delivery Time   | 1x20GP for 6 days, 1x40GP for 7 days                                                                   |
| Section Length  | 219mm                                                                                                  |
| Overall Width   | 1050mm                                                                                                 |
| Effective Width | 960mm                                                                                                  |
| Thickness       | 2.3mm / 2.5mm / 2.8mm / 3.0mm                                                                          |
| Length          | Must be a multiple of section                                                                          |
| Wave Spacing    | 160mm                                                                                                  |
| Wave Height     | 30mm                                                                                                   |