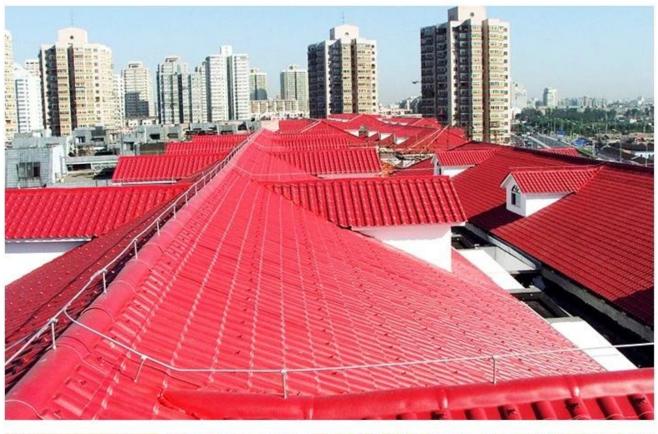

|
| Effective Width | 960mm                                                                                                  |
| Thickness       | 2.3mm / 2.5mm / 2.8mm / 3.0mm                                                                          |
| Length          | Must be a multiple of section                                                                          |
| Wave Spacing    | 160mm                                                                                                  |
| Wave Height     | 30mm                                                                                                   |

### Click <u>plastic sheet on roof china</u> to learn more

# **PRODUCT CASE**





















# **Advantage**



Surface asa material Lasting Color



Fire Proof Grade B1



Easy and Quick Installation



Insulation



Anti-corrosion, Acid and Alkali Resistance



**Heat insulation** 

## Our Factory

Zhongxingcheng New Material Co., Ltd. is located in Foshan City, Nanhai District China is a manufacturer specializing in the production of ASA synthetic resin tile, APVC anti-corrosion composite tile, PVC anti-corrosion tile, PVC sink, PVC plate, Transparent FRP Roof Sheet, PVC, PC transparent tile.

### Welcome to contact us







ASA SURFACE THICKNESS TEST









**Exhibition** 











# Certificate











## Packaging





### FAQ

#### \*Are you manufacturer or trader?

\*Yes, we are real Manufacturer, there are many pictures in our company introduct