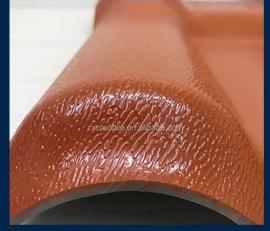

## Product show

Foshan ZXC ASA Synthetic Resin Roofing Tile is a new type of roofing material produced by advanced coextrusion technology and special molding process using ultra-high weathering engineering resin ASA.

| Product Name    | Synthetic Resin Roof Tile                                                                              |
|-----------------|--------------------------------------------------------------------------------------------------------|
|                 | y .                                                                                                    |
| Brand           | ZXC                                                                                                    |
| Place of Origin | Foshan city, Guangdong province, China(Mainland)                                                       |
| Material        | Acrylonitrile Styrene acrylate copolymer, Polyvinyl chloride, Calcium powder, other chemical materials |
| Guarantee       | 25 years                                                                                               |
| Certification   | ISO9001 / SGS / CE                                                                                     |
| Delivery Time   | 1x20GP for 6 days, 1x40GP for 7 days                                                                   |
| Section Length  | 219mm                                                                                                  |
| Overall Width   | 1050mm                                                                                                 |
| Effective Width | 960mm                                                                                                  |
| Thickness       | 2.3mm / 2.5mm / 2.8mm / 3.0mm                                                                          |
| Length          | Must be a multiple of section                                                                          |
| Wave Spacing    | 160mm                                                                                                  |
| Wave Height     | 30mm                                                                                                   |