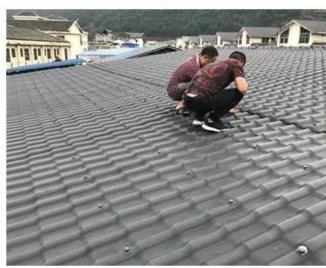

|
| Effective Width | 960mm                                                                                                  |
| Thickness       | 2.3mm / 2.5mm / 2.8mm / 3.0mm                                                                          |
| Length          | Must be a multiple of section                                                                          |
| Wave Spacing    | 160mm                                                                                                  |
| Wave Height     | 30mm                                                                                                   |

### Click <u>asa pvc roof sheet wholesales</u> to learn more

# **PRODUCT CASE**





















# **Advantage**



Surface asa material Lasting Color



Fire Proof Grade B1



Easy and Quick Installation



Insulation



Anti-corrosion, Acid and Alkali Resistance



**Heat insulation** 

## **Our Factory**

Zhongxingcheng New Material Co., Ltd. is located in Foshan City, Nanhai District China is a manufacturer specializing in the production of ASA synthetic resin tile, APVC anti-corrosion composite tile, PVC anti-corrosion tile, PVC sink, PVC plate, Transparent FRP Roof Sheet, PVC, PC transparent tile.

Welcome to contact us for custom as a pvc roofing sheet







ASA SURFACE THICKNESS TEST









**Exhibition** 











# Certificate











## Packaging





### FAQ

#### \*Are you manufacturer or trader?

\*Yes, we are real Manufacturer, there are many pictures in our