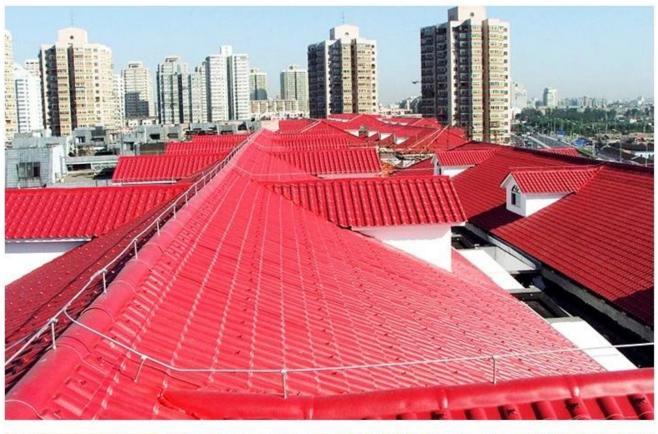

|
| Effective Width | 960mm                                                                                                  |
| Thickness       | 2.3mm / 2.5mm / 2.8mm / 3.0mm                                                                          |
| Length          | Must be a multiple of section                                                                          |
| Wave Spacing    | 160mm                                                                                                  |
| Wave Height     | 30mm                                                                                                   |

### Click <u>asa pvc roof sheet wholesales</u> to learn more

# **PRODUCT CASE**





















# **Advantage**



Surface asa material Lasting Color



Fire Proof Grade B1



Easy and Quick Installation



Insulation



Anti-corrosion, Acid and Alkali Resistance



**Heat insulation** 

## **Our Factory**

Zhongxingcheng New Material Co., Ltd. is located in Foshan City, Nanhai District China is a manufacturer specializing in the production of ASA synthetic resin tile, APVC anti-corrosion composite tile, PVC anti-corrosion tile, PVC sink, PVC plate, Transparent FRP Roof Sheet, PVC, PC transparent tile.

Welcome to contact us for custom as a pvc roofing sheet







ASA SURFACE THICKNESS TEST









**Exhibition** 











# Certificate











## Packaging





### FAQ

#### \*Are you manufacturer or trader?

\*Yes, we are real Manufacturer, there are many