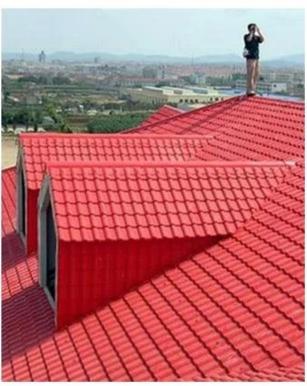

|
| Effective Width | 960mm                                                                                                  |
| Thickness       | 2.3mm / 2.5mm / 2.8mm / 3.0mm                                                                          |
| Length          | Must be a multiple of section                                                                          |
| Wave Spacing    | 160mm                                                                                                  |
| Wave Height     | 30mm                                                                                                   |

### Click <u>asa pvc roof sheet wholesales</u> to learn more

# **PRODUCT CASE**





















# **Advantage**



Surface asa material Lasting Color



Fire Proof Grade B1



Easy and Quick Installation



Insulation



Anti-corrosion, Acid and Alkali Resistance



**Heat insulation** 

## **Our Factory**

Zhongxingcheng New Material Co., Ltd. is located in Foshan City, Nanhai District China is a manufacturer specializing in the production of ASA synthetic resin tile, APVC anti-corrosion composite tile, PVC anti-corrosion tile, PVC sink, PVC plate, Transparent FRP Roof Sheet, PVC, PC transparent tile.

Welcome to contact us for custom as a pvc roofing sheet







ASA SURFACE THICKNESS TEST









**Exhibition** 











# Certificate











## Packaging





### FAQ

#### \*Are you manufacturer or trader?

\*Yes, we are real Manufacturer, there are many pictures in our c