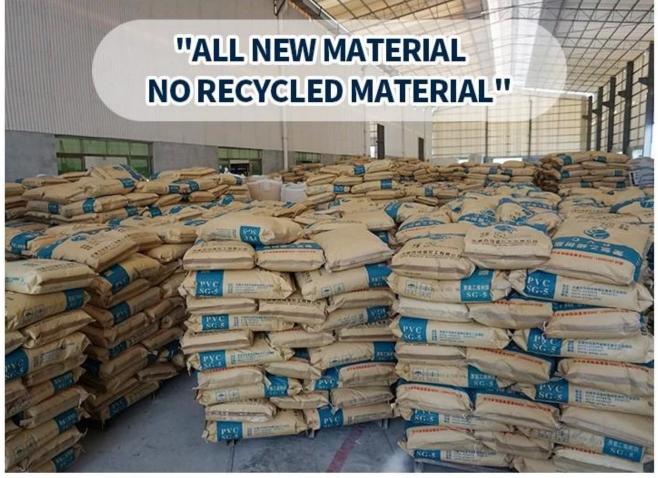

| Product Name    | Synthetic Resin Roof Tile                                                                              |
|-----------------|--------------------------------------------------------------------------------------------------------|
|                 | y .                                                                                                    |
| Brand           | ZXC                                                                                                    |
| Place of Origin | Foshan city, Guangdong province, China(Mainland)                                                       |
| Material        | Acrylonitrile Styrene acrylate copolymer, Polyvinyl chloride, Calcium powder, other chemical materials |
| Guarantee       | 25 years                                                                                               |
| Certification   | ISO9001 / SGS / CE                                                                                     |
| Delivery Time   | 1x20GP for 6 days, 1x40GP for 7 days                                                                   |
| Section Length  | 219mm                                                                                                  |
| Overall Width   | 1050mm                                                                                                 |
| Effective Width | 960mm                                                                                                  |
| Thickness       | 2.3mm / 2.5mm / 2.8mm / 3.0mm                                                                          |
| Length          | Must be a multiple of section                                                                          |
| Wave Spacing    | 160mm                                                                                                  |
| Wave Height     | 30mm                                                                                                   |