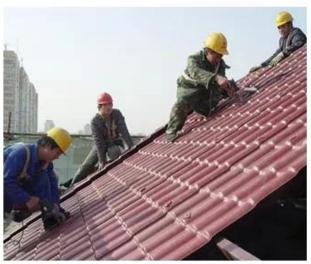

|
| Effective Width | 960mm                                                                                                  |
| Thickness       | 2.3mm / 2.5mm / 2.8mm / 3.0mm                                                                          |
| Length          | Must be a multiple of section                                                                          |
| Wave Spacing    | 160mm                                                                                                  |
| Wave Height     | 30mm                                                                                                   |

### Click <u>pvc spanish roof tiles price</u> to learn more

# **PRODUCT CASE**





















# **Advantage**



Surface asa material Lasting Color



Fire Proof Grade B1



Easy and Quick Installation



Insulation



Anti-corrosion, Acid and Alkali Resistance



**Heat insulation** 

## **Our Factory**

Zhongxingcheng New Material Co., Ltd. is located in Foshan City, Nanhai District China is a manufacturer specializing in the production of ASA synthetic resin tile, APVC anti-corrosion composite tile, PVC anti-corrosion tile, PVC sink, PVC plate, Transparent FRP Roof Sheet, PVC, PC transparent tile.

Welcome to contact us for upvc sheeting supplier







ASA SURFACE THICKNESS TEST









**Exhibition** 











# Certificate











## Packaging





### FAQ

#### \*Are you manufacturer or trader?

\*Yes, we are real Manufacturer, there are many pictures in our comp