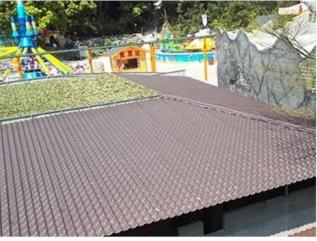

|
| Effective Width | 960mm                                                                                                  |
| Thickness       | 2.3mm / 2.5mm / 2.8mm / 3.0mm                                                                          |
| Length          | Must be a multiple of section                                                                          |
| Wave Spacing    | 160mm                                                                                                  |
| Wave Height     | 30mm                                                                                                   |

### Click <u>pvc spanish roof tiles price</u> to learn more

# **PRODUCT CASE**





















# **Advantage**



Surface asa material Lasting Color



Fire Proof Grade B1



Easy and Quick Installation



Insulation



Anti-corrosion, Acid and Alkali Resistance



**Heat insulation** 

## **Our Factory**

Zhongxingcheng New Material Co., Ltd. is located in Foshan City, Nanhai District China is a manufacturer specializing in the production of ASA synthetic resin tile, APVC anti-corrosion composite tile, PVC anti-corrosion tile, PVC sink, PVC plate, Transparent FRP Roof Sheet, PVC, PC transparent tile.

Welcome to contact us for upvc sheeting supplier







ASA SURFACE THICKNESS TEST









**Exhibition** 











# Certificate











## Packaging





### FAQ

#### \*Are you manufacturer or trader?

\*Yes, we are real Manufacturer, there are many pictures i