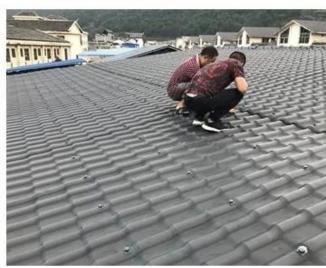

|
| Effective Width | 960mm                                                                                                  |
| Thickness       | 2.3mm / 2.5mm / 2.8mm / 3.0mm                                                                          |
| Length          | Must be a multiple of section                                                                          |
| Wave Spacing    | 160mm                                                                                                  |
| Wave Height     | 30mm                                                                                                   |

### Click <u>pvc spanish roof tiles price</u> to learn more

# **PRODUCT CASE**





















# **Advantage**



Surface asa material Lasting Color



Fire Proof Grade B1



Easy and Quick Installation



Insulation



Anti-corrosion, Acid and Alkali Resistance



**Heat insulation** 

## **Our Factory**

Zhongxingcheng New Material Co., Ltd. is located in Foshan City, Nanhai District China is a manufacturer specializing in the production of ASA synthetic resin tile, APVC anti-corrosion composite tile, PVC anti-corrosion tile, PVC sink, PVC plate, Transparent FRP Roof Sheet, PVC, PC transparent tile.

Welcome to contact us for upvc sheeting supplier







ASA SURFACE THICKNESS TEST









**Exhibition** 











# Certificate











## Packaging





### FAQ

#### \*Are you manufacturer or trader?

\*Yes, we are real Manufacturer, there are many pictures in our compan