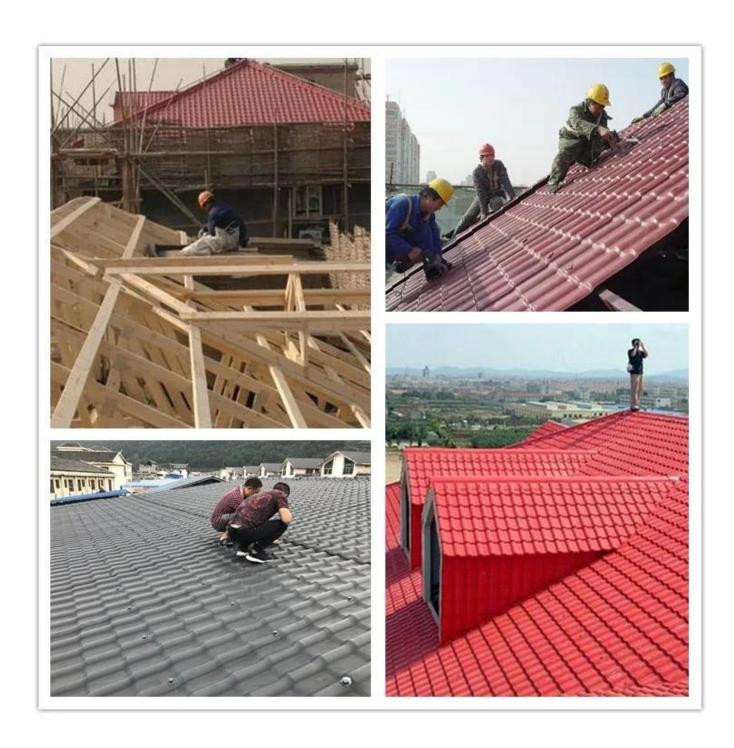

|
| Function               | Insulation, Flame Retardant, Heat Insulation, Anti-corrosion, Impact Resistance |
| Shape                  | round wave, big round wave, trepezoidal wave                                    |
| Fire Protection Rating | B1                                                                              |
| Temperature            | —10 Degrees Celsius to 70 Degrees Celsius                                       |
| Color                  | White, Blue, Gray, Red, customizable                                            |
| Layers                 | 2 or 3 layers                                                                   |
| Color Lasting          | 10 Years no Fading                                                              |

# **PRODUCT CASE**















## **Our Factory**

Zhongxingcheng New Material Co., Ltd. is located in Foshan City, Nanhai District China is a manufacturer specializing in the production of ASA synthetic resin tile, APVC anti-corrosion composite tile, as a pvc plastic roof tile manufacturer, PVC sink, PVC plate, Transparent FRP Roof Sheet, PVC, PC transparent tile.









# **Advantage**



Surface asa material Lasting Color



Fire Proof Grade B1



Easy and Quick Installation



Insulation



Anti-corrosion, Acid and Alkali Resistance



**Heat insulation** 

## Exhibition



# Certificate











### Packaging



### FAQ

### \*Are you manufacturer or trader?

\*Yes, we are real Manufacturer, there are many pictures in our company introduction .if you need other special product, we will do our best to help you