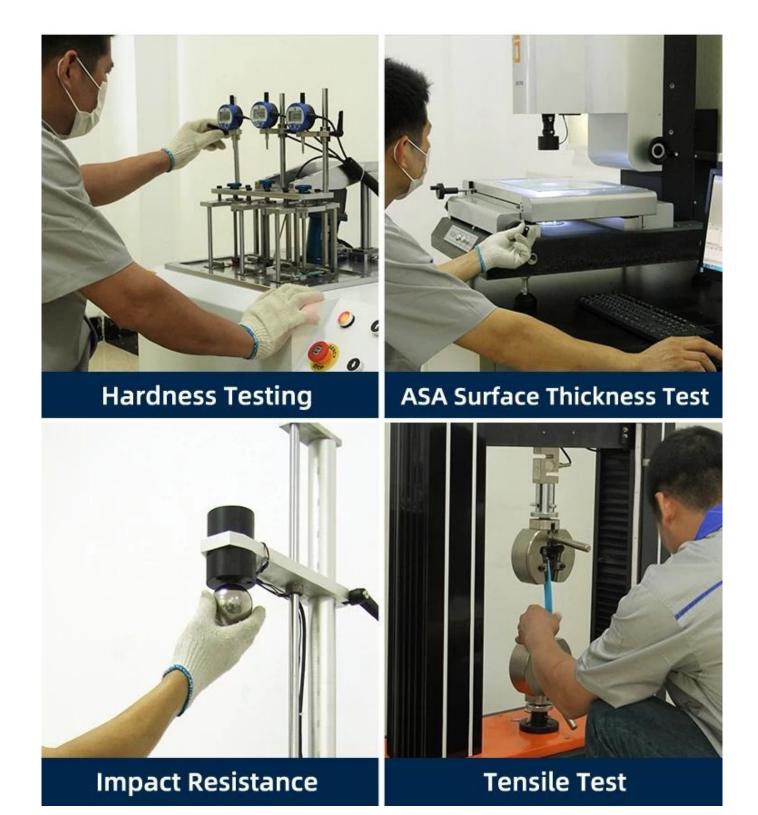

ZXC asa pvc roof sheet wholesales

| Length                 | 1m-12m                                                                          |
|------------------------|---------------------------------------------------------------------------------|
| Surface                | Matt                                                                            |
| Weight                 | 3.0-6.8kg/m                                                                     |
| Width                  | 1130mm/ 1080mm/ 1050mm/ 980mm/ 930mm                                            |
| Warranty               | 30Years                                                                         |
| Model Number           | ASA PVC Composite Sheet                                                         |
| Function               | Insulation, Flame Retardant, Heat Insulation, Anti-corrosion, Impact Resistance |
| Shape                  | round wave, big round wave, trepezoidal wave                                    |
| Fire Protection Rating | B1                                                                              |
| Temperature            | —10 Degrees Celsius to 70 Degrees Celsius                                       |
| Color                  | White, Blue, Gray, Red, customizable                                            |
| Layers                 | 2 or 3 layers                                                                   |
| Color Lasting          | 10 Years no Fading                                                              |

# **Advantage**

Surface asa material Lasting Color

Fire Proof Grade B1

Easy and Quick Installation

Insulation

Anti-corrosion, Acid and Alkali Resistance

**Heat insulation** 