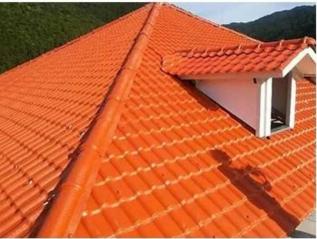

## **Product show**

The main raw material is PVC with ultraviolet resistant agent and additives. Through scientific compounding, made with advanced technology.

- 1.Light weight
- 2.Environmental protection
- 3.waterproof and fireproof
- 4. Easy-installation
- 5.Anti-corrosion
- 6.Good sound insulation

ZXC asa pvc roof sheet wholesales

| Length                 | 1m-12m                                                                          |
|------------------------|---------------------------------------------------------------------------------|
| Surface                | Matt                                                                            |
| Weight                 | 3.0-6.8kg/m                                                                     |
| Width                  | 1130mm/ 1080mm/ 1050mm/ 980mm/ 930mm                                            |
| Warranty               | 30Years                                                                         |
| Model Number           | ASA PVC Composite Sheet                                                         |
| Function               | Insulation, Flame Retardant, Heat Insulation, Anti-corrosion, Impact Resistance |
| Shape                  | round wave, big round wave, trepezoidal wave                                    |
| Fire Protection Rating | B1                                                                              |
| Temperature            | —10 Degrees Celsius to 70 Degrees Celsius                                       |
| Color                  | White, Blue, Gray, Red, customizable                                            |
| Layers                 | 2 or 3 layers                                                                   |
| Color Lasting          | 10 Years no Fading                                                              |