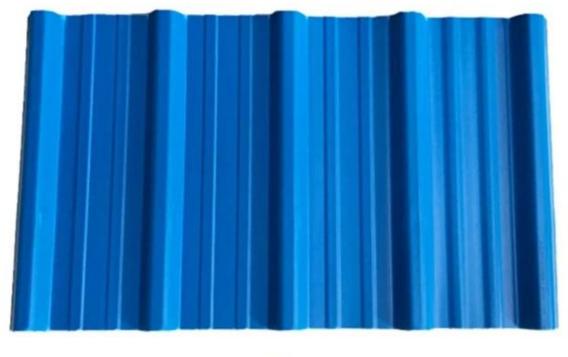

| round wave, big round wave, trepezoidal wave                                    |
| Fire Protection Rating | B1                                                                              |
| Temperature            | —10 Degrees Celsius to 70 Degrees Celsius                                       |
| Color                  | White, Blue, Gray, Red, customizable                                            |
| Layers                 | 2 or 3 layers                                                                   |
| Color Lasting          | 10 Years no Fading                                                              |

### Click <u>UPVC Roof Tiles Supplier China</u> to learn more

# **TYPE 840 PIT**



### 900 TYPE HIGH WAVE

(FLOWING WATER FAST)



# 980 TYPE HIGH WAVE





## 1080 TYPE HIGH WAVE

(FLOWING WATER FAST)



# 1130 TYPE WAVELET



# **1130 TYPE PIT**



## 1100 TYPE HIGH CIRCULAR WAVE



### **HOLLOW ROOF TILE**



## **Our Factory**

Zhongxingcheng New Material Co., Ltd. is located in Foshan City, Nanhai District China is a manufacturer specializing in the production of ASA synthetic resin tile, APVC anti-corrosion composite tile, PVC anti-corrosion tile, PVC sink, PVC plate, Transparent FRP Roof Sheet, PVC, PC transparent tile.









### PVC plastic steel tile PK iron sheet tile



Has superior corrosion resistance

Rusty and perishable



New material plastic steel tile Good thermal insulation

Direct sunlight iron tile Temperature too high



ASA PVC ROOF SHEET Long lasting and non fading

Severe fading





**Exhibition** 



# Certif