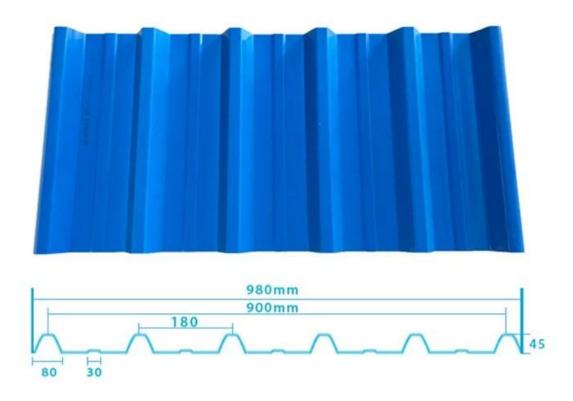

Resistance |
| Shape                  | round wave, big round wave, trepezoidal wave                                    |
| Fire Protection Rating | B1                                                                              |
| Temperature            | —10 Degrees Celsius to 70 Degrees Celsius                                       |
| Color                  | White, Blue, Gray, Red, customizable                                            |
| Layers                 | 2 or 3 layers                                                                   |
| Color Lasting          | 10 Years no Fading                                                              |

### Click <u>UPVC Roof Tiles Supplier China</u> to learn more

# **TYPE 840 PIT**



### 900 TYPE HIGH WAVE

(FLOWING WATER FAST)



# 980 TYPE HIGH WAVE





## 1080 TYPE HIGH WAVE

(FLOWING WATER FAST)



# 1130 TYPE WAVELET



# **1130 TYPE PIT**



## 1100 TYPE HIGH CIRCULAR WAVE



### **HOLLOW ROOF TILE**



## **Our Factory**

Zhongxingcheng New Material Co., Ltd. is located in Foshan City, Nanhai District China is a manufacturer specializing in the production of ASA synthetic resin tile, APVC anti-corrosion composite tile, PVC anti-corrosion tile, PVC sink, PVC plate, Transparent FRP Roof Sheet, PVC, PC transparent tile.









### PVC plastic steel tile PK iron sheet tile



Has superior corrosion resistance

Rusty and perishable



New material plastic steel tile Good thermal insulation

Direct sunlight iron tile Temperature too high



ASA PVC ROOF SHEET Long lasting and non fading

Severe fading





**E