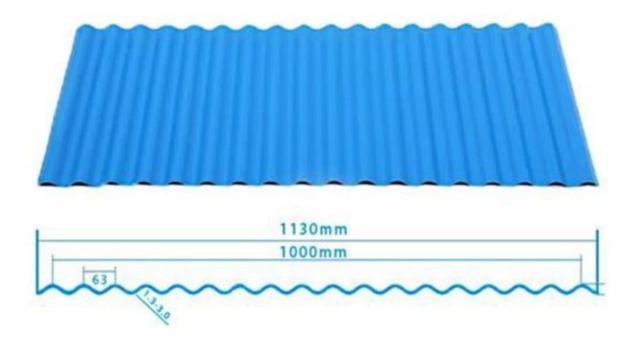

|
| Fire Protection Rating | B1                                                                              |
| Temperature            | —10 Degrees Celsius to 70 Degrees Celsius                                       |
| Color                  | White, Blue, Gray, Red, customizable                                            |
| Layers                 | 2 or 3 layers                                                                   |
| Color Lasting          | 10 Years no Fading                                                              |

### Click <u>UPVC Roof Tiles Supplier China</u> to learn more

# **TYPE 840 PIT**



### 900 TYPE HIGH WAVE

(FLOWING WATER FAST)



# 980 TYPE HIGH WAVE





## 1080 TYPE HIGH WAVE

(FLOWING WATER FAST)



# 1130 TYPE WAVELET



# **1130 TYPE PIT**



## 1100 TYPE HIGH CIRCULAR WAVE



### **HOLLOW ROOF TILE**



## **Our Factory**

Zhongxingcheng New Material Co., Ltd. is located in Foshan City, Nanhai District China is a manufacturer specializing in the production of ASA synthetic resin tile, APVC anti-corrosion composite tile, PVC anti-corrosion tile, PVC sink, PVC plate, Transparent FRP Roof Sheet, PVC, PC transparent tile.









### PVC plastic steel tile PK iron sheet tile



Has superior corrosion resistance

Rusty and perishable



New material plastic steel tile Good thermal insulation

Direct sunlight iron tile Temperature too high



ASA PVC ROOF SHEET Long lasting and non fading

Severe fading





**Exhibition** 



# Certificate











### Packaging



### FAQ

#### \*Are you manufacturer or