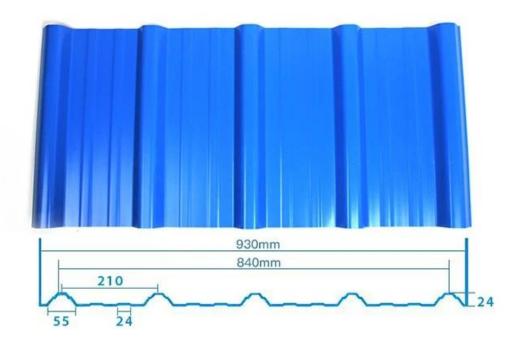

tardant, Heat Insulation, Anti-corrosion, Impact Resistance |
| Shape                  | round wave, big round wave, trepezoidal wave                                    |
| Fire Protection Rating | B1                                                                              |
| Temperature            | —10 Degrees Celsius to 70 Degrees Celsius                                       |
| Color                  | White, Blue, Gray, Red, customizable                                            |
| Layers                 | 2 or 3 layers                                                                   |
| Color Lasting          | 10 Years no Fading                                                              |

### Click <u>UPVC Roof Tiles Supplier China</u> to learn more

# **TYPE 840 PIT**



### 900 TYPE HIGH WAVE

(FLOWING WATER FAST)



# 980 TYPE HIGH WAVE





## 1080 TYPE HIGH WAVE

(FLOWING WATER FAST)



# 1130 TYPE WAVELET



# **1130 TYPE PIT**



## 1100 TYPE HIGH CIRCULAR WAVE



### **HOLLOW ROOF TILE**



## **Our Factory**

Zhongxingcheng New Material Co., Ltd. is located in Foshan City, Nanhai District China is a manufacturer specializing in the production of ASA synthetic resin tile, APVC anti-corrosion composite tile, PVC anti-corrosion tile, PVC sink, PVC plate, Transparent FRP Roof Sheet, PVC, PC transparent tile.









### PVC plastic steel tile PK iron sheet tile



Has superior corrosion resistance

Rusty and perishable



New material plastic steel tile Good thermal insulation

Direct sunlight iron tile Temperature too high



ASA PVC ROOF SHEET Lon