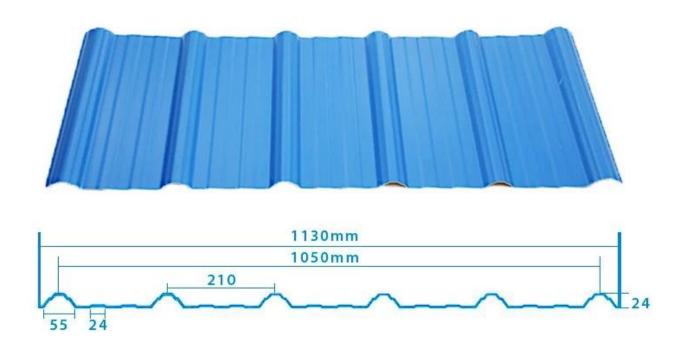

|
| Fire Protection Rating | B1                                                                              |
| Temperature            | —10 Degrees Celsius to 70 Degrees Celsius                                       |
| Color                  | White, Blue, Gray, Red, customizable                                            |
| Layers                 | 2 or 3 layers                                                                   |
| Color Lasting          | 10 Years no Fading                                                              |

### Click <u>UPVC Roof Tiles Supplier China</u> to learn more

# **TYPE 840 PIT**



### 900 TYPE HIGH WAVE

(FLOWING WATER FAST)



# 980 TYPE HIGH WAVE





## 1080 TYPE HIGH WAVE

(FLOWING WATER FAST)



# 1130 TYPE WAVELET



# **1130 TYPE PIT**



## 1100 TYPE HIGH CIRCULAR WAVE



### **HOLLOW ROOF TILE**



## **Our Factory**

Zhongxingcheng New Material Co., Ltd. is located in Foshan City, Nanhai District China is a manufacturer specializing in the production of ASA synthetic resin tile, APVC anti-corrosion composite tile, PVC anti-corrosion tile, PVC sink, PVC plate, Transparent FRP Roof Sheet, PVC, PC transparent tile.









### PVC plastic steel tile PK iron sheet tile



Has superior corrosion resistance

Rusty and perishable



New material plastic steel tile Good thermal insulation

Direct sunlight iron tile Temperature too high



ASA PVC ROOF SHEET Long lasting and non fading

Severe fading





**Exhibition** 



# Certificate











### Packaging



### FAQ

#### \*Are you manufacturer or trader?

\*Yes, we are