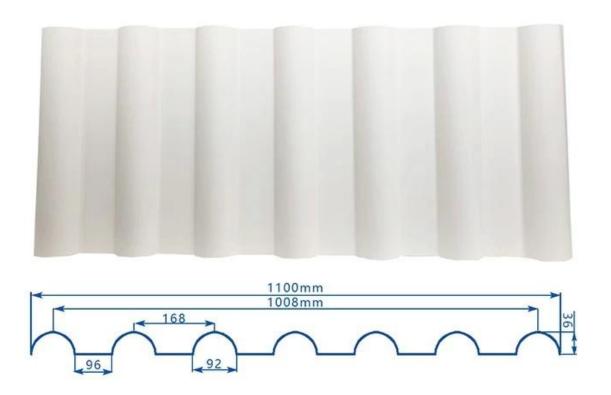

|
| Temperature            | —10 Degrees Celsius to 70 Degrees Celsius                                       |
| Color                  | White, Blue, Gray, Red, customizable                                            |
| Layers                 | 2 or 3 layers                                                                   |
| Color Lasting          | 10 Years no Fading                                                              |

### Click <u>UPVC Roof Tiles Supplier China</u> to learn more

# **TYPE 840 PIT**



### 900 TYPE HIGH WAVE

(FLOWING WATER FAST)



# 980 TYPE HIGH WAVE





## 1080 TYPE HIGH WAVE

(FLOWING WATER FAST)



# 1130 TYPE WAVELET



# **1130 TYPE PIT**



## 1100 TYPE HIGH CIRCULAR WAVE



### **HOLLOW ROOF TILE**



## **Our Factory**

Zhongxingcheng New Material Co., Ltd. is located in Foshan City, Nanhai District China is a manufacturer specializing in the production of ASA synthetic resin tile, APVC anti-corrosion composite tile, PVC anti-corrosion tile, PVC sink, PVC plate, Transparent FRP Roof Sheet, PVC, PC transparent tile.









### PVC plastic steel tile PK iron sheet tile



Has superior corrosion resistance

Rusty and perishable



New material plastic steel tile Good thermal insulation

Direct sunlight iron tile Temperature too high



ASA PVC ROOF SHEET Long lasting and non fading

Severe fading





**Exhibition** 



# Certificate











### Packaging



### FAQ

#### \*Are you manufacturer or trader?

\*Yes, we are real Manufacturer, there are many