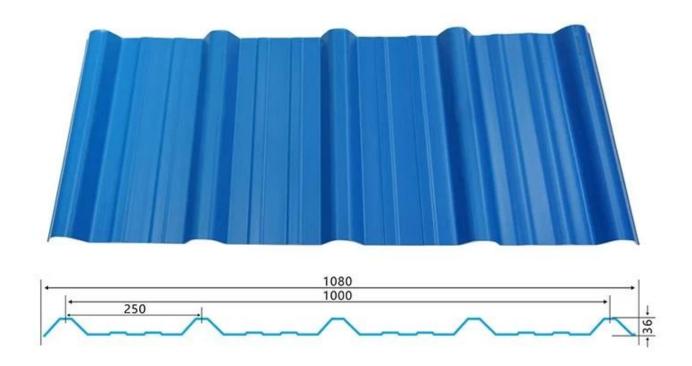

zoidal wave                                    |
| Fire Protection Rating | B1                                                                              |
| Temperature            | —10 Degrees Celsius to 70 Degrees Celsius                                       |
| Color                  | White, Blue, Gray, Red, customizable                                            |
| Layers                 | 2 or 3 layers                                                                   |
| Color Lasting          | 10 Years no Fading                                                              |

### Click <u>UPVC Roof Tiles Supplier China</u> to learn more

# **TYPE 840 PIT**



### 900 TYPE HIGH WAVE

(FLOWING WATER FAST)



# 980 TYPE HIGH WAVE





## 1080 TYPE HIGH WAVE

(FLOWING WATER FAST)



# 1130 TYPE WAVELET



# **1130 TYPE PIT**



## 1100 TYPE HIGH CIRCULAR WAVE



### **HOLLOW ROOF TILE**



## **Our Factory**

Zhongxingcheng New Material Co., Ltd. is located in Foshan City, Nanhai District China is a manufacturer specializing in the production of ASA synthetic resin tile, APVC anti-corrosion composite tile, PVC anti-corrosion tile, PVC sink, PVC plate, Transparent FRP Roof Sheet, PVC, PC transparent tile.









### PVC plastic steel tile PK iron sheet tile



Has superior corrosion resistance

Rusty and perishable



New material plastic steel tile Good thermal insulation

Direct sunlight iron tile Temperature too high



ASA PVC ROOF SHEET Long lasting and non fading

Severe fading





**Exhibition** 



# Certificate











### Packaging



### FAQ

#### \*