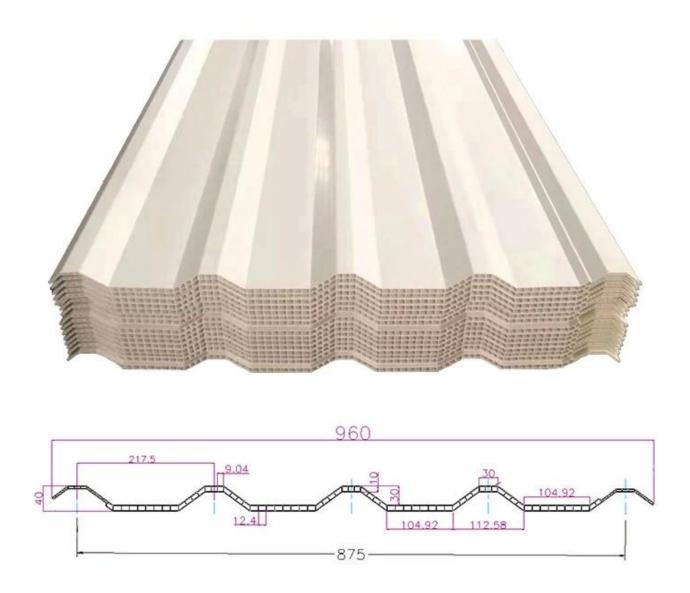

|
| Temperature            | —10 Degrees Celsius to 70 Degrees Celsius                                       |
| Color                  | White, Blue, Gray, Red, customizable                                            |
| Layers                 | 2 or 3 layers                                                                   |
| Color Lasting          | 10 Years no Fading                                                              |

### Click <u>UPVC Roof Tiles Supplier China</u> to learn more

# **TYPE 840 PIT**



### 900 TYPE HIGH WAVE

(FLOWING WATER FAST)



# 980 TYPE HIGH WAVE





## 1080 TYPE HIGH WAVE

(FLOWING WATER FAST)



# 1130 TYPE WAVELET



# **1130 TYPE PIT**



## 1100 TYPE HIGH CIRCULAR WAVE



### **HOLLOW ROOF TILE**



## **Our Factory**

Zhongxingcheng New Material Co., Ltd. is located in Foshan City, Nanhai District China is a manufacturer specializing in the production of ASA synthetic resin tile, APVC anti-corrosion composite tile, PVC anti-corrosion tile, PVC sink, PVC plate, Transparent FRP Roof Sheet, PVC, PC transparent tile.









### PVC plastic steel tile PK iron sheet tile



Has superior corrosion resistance

Rusty and perishable



New material plastic steel tile Good thermal insulation

Direct sunlight iron tile Temperature too high



ASA PVC ROOF SHEET Long lasting and non fading

Severe fading





**Exhibition** 



# Certificate











### Packaging



### FAQ

#### \*Are you manufacturer or trader?

\*Yes, we are real Manufacturer, there are many pictures in our company intr