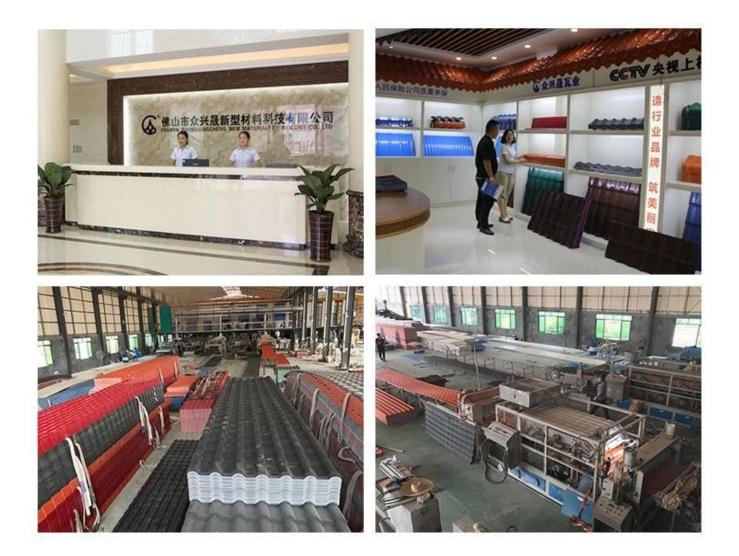

### Our Factory

Zhongxingcheng New Material Co., Ltd. is a manufacturer based in Foshan City, Nanhai District, China. We specialize in producing a variety of roofing materials, including ASA synthetic resin tiles, APVC anticorrosion composite tiles, PVC anti-corrosion tiles, PVC sinks, PVC plates, PC transparent tiles, and are a leading FRP Corrugated Sheet Supplier in China.

### FACTORY REAL SHOT DISPLAY

Professional production to do every step