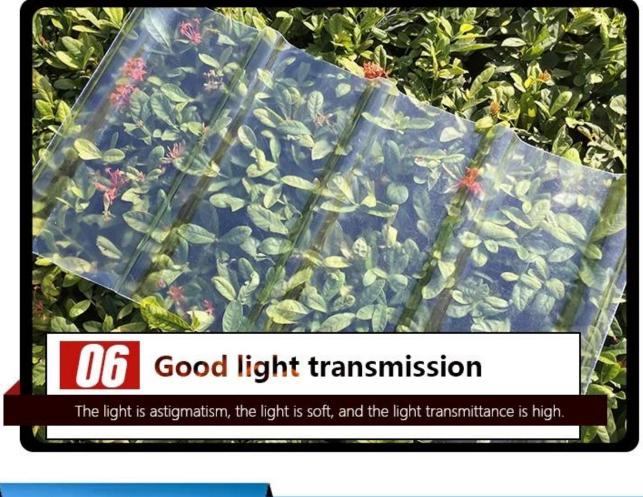

### Superior light transmission:

It is between 60-85%. Light through FRP lighting sheet scatters and is mild. It will not form a light band so as to make the indoor brighter.

# SIX REASONS TO CHOOSE US

Iron tiles can be directly covered

Good quality and low price. Quality assurance, trustworthy