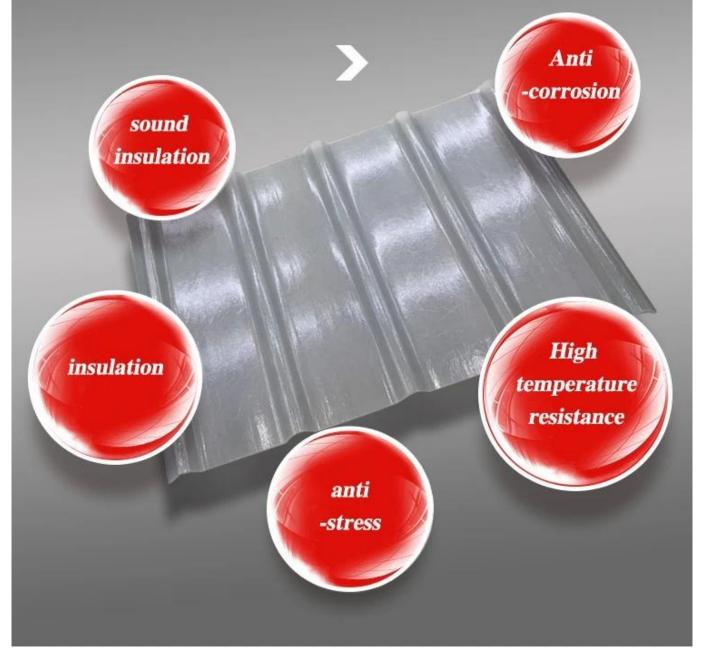

### **ZXC FRP Roof Sheet Excllent Anti-corrosion performance:**

The **FRP sheets supplier China** offered by our company are specifically designed to resist various acids, alkalis, and peroxides. This makes them particularly suitable for application in coastal areas and corrosive environments.

### Weather fastness, ageing resistance:

Long exposure to the atmosphere, the sun radiation, the product integrity, no deformation, the useful life of up to 10years.

ZXC is China's premier transparent FRP roofing sheet manufacturer, offering customized solutions at competitive prices. As a leading <u>transparent roof tiles manufacturer China</u>, we take pride in providing high-quality products that are resistant to various acids, alkalis, and peroxides, making them ideal for coastal areas and corrosive environments. Contact us for all your roofing needs or leave us a message for more information.