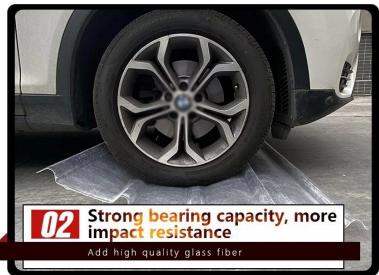

### **High quality translucent roof sheet on sale**

Relative density between 1.3-2.0, only carbon steel 1 / 4-1 / 5, the tensile strength is close, even more than carbon steel, and the specific strength can be compared with the high alloy steel. FRP load test, invited a weight of about 80 kg of men standing on the span of 130 cm of the Fiberglass clear roofing sheet , the test successfully completed. The test proves that the quality of FRP tile meets the national standard.