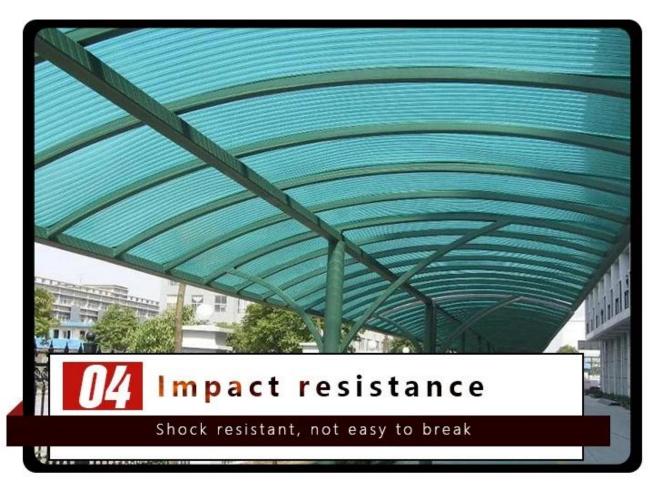

### **High quality translucent roof sheet on sale**

Relative density between 1.3-2.0, only carbon steel 1 / 4-1 / 5, the tensile strength is close, even more than carbon steel, and the specific strength can be compared with the high alloy steel. FRP load test, invited a weight of about 80 kg of men standing on the span of 130 cm of the Fiberglass clear roofing sheet , the test successfully completed. The test proves that the quality of FRP tile meets the national standard.