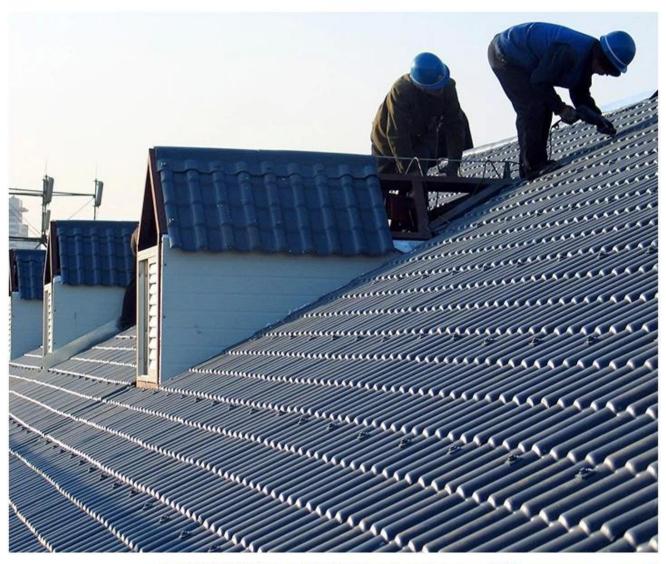

|
| Effective Width | 960mm                                                                                                  |
| Thickness       | 2.3mm / 2.5mm / 2.8mm / 3.0mm                                                                          |
| Length          | Must be a multiple of section                                                                          |
| Wave Spacing    | 160mm                                                                                                  |
| Wave Height     | 30mm                                                                                                   |

### Click <u>synthetic resin roof tile suppliers</u> to learn more

# **PRODUCT CASE**





















# **Advantage**



Surface asa material Lasting Color



Fire Proof Grade B1



Easy and Quick Installation



Insulation



Anti-corrosion, Acid and Alkali Resistance



**Heat insulation** 

## Our Factory

Zhongxingcheng New Material Co., Ltd. is located in Foshan City, Nanhai District China is a manufacturer specializing in the production of ASA synthetic resin tile, APVC anti-corrosion composite tile, PVC anti-corrosion tile, PVC sink, PVC plate, Transparent FRP Roof Sheet, PVC, PC transparent tile.

### Welcome to contact us







ASA SURFACE THICKNESS TEST









**Exhibition** 











# Certificate











## Packaging





### FAQ

#### \*Are you manufacturer or trader?

\*Yes, we are real Manufacturer, there are many pictures in our company introduction .i