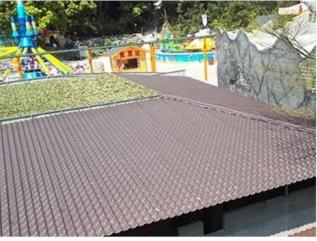

|
| Effective Width | 960mm                                                                                                  |
| Thickness       | 2.3mm / 2.5mm / 2.8mm / 3.0mm                                                                          |
| Length          | Must be a multiple of section                                                                          |
| Wave Spacing    | 160mm                                                                                                  |
| Wave Height     | 30mm                                                                                                   |

### Click <u>synthetic resin roof tile suppliers</u> to learn more

# **PRODUCT CASE**





















# **Advantage**



Surface asa material Lasting Color



Fire Proof Grade B1



Easy and Quick Installation



Insulation



Anti-corrosion, Acid and Alkali Resistance



**Heat insulation** 

## Our Factory

Zhongxingcheng New Material Co., Ltd. is located in Foshan City, Nanhai District China is a manufacturer specializing in the production of ASA synthetic resin tile, APVC anti-corrosion composite tile, PVC anti-corrosion tile, PVC sink, PVC plate, Transparent FRP Roof Sheet, PVC, PC transparent tile.

### Welcome to contact us







ASA SURFACE THICKNESS TEST









**Exhibition** 











# Certificate











## Packaging





### FAQ

#### \*Are you manufacturer or trader?

\*Yes, we are real Manufacturer, there are many pictures in our company introduction