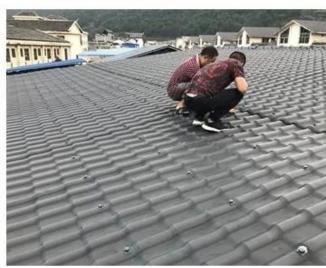

|
| Effective Width | 960mm                                                                                                  |
| Thickness       | 2.3mm / 2.5mm / 2.8mm / 3.0mm                                                                          |
| Length          | Must be a multiple of section                                                                          |
| Wave Spacing    | 160mm                                                                                                  |
| Wave Height     | 30mm                                                                                                   |

### Click <u>synthetic resin roof tile suppliers</u> to learn more

# **PRODUCT CASE**





















# **Advantage**



Surface asa material Lasting Color



Fire Proof Grade B1



Easy and Quick Installation



Insulation



Anti-corrosion, Acid and Alkali Resistance



**Heat insulation** 

## Our Factory

Zhongxingcheng New Material Co., Ltd. is located in Foshan City, Nanhai District China is a manufacturer specializing in the production of ASA synthetic resin tile, APVC anti-corrosion composite tile, PVC anti-corrosion tile, PVC sink, PVC plate, Transparent FRP Roof Sheet, PVC, PC transparent tile.

### Welcome to contact us







ASA SURFACE THICKNESS TEST









**Exhibition** 











# Certificate











## Packaging





### FAQ

#### \*Are you manufacturer or trader?

\*Yes, we are real Manufacturer, there are many pictures in our company introduction .if you need