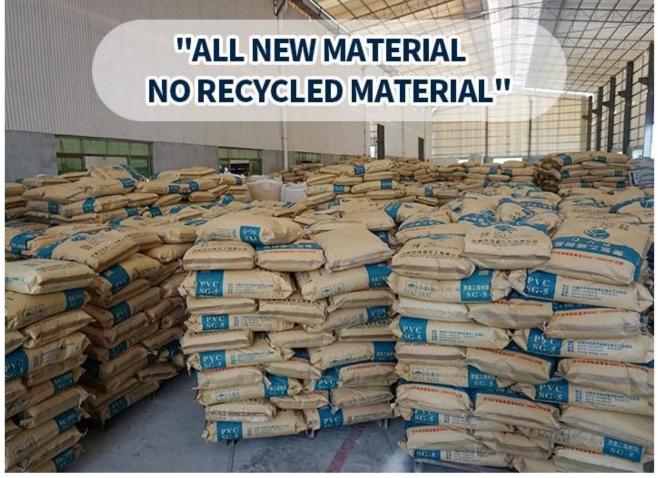

## Product show

Foshan ZXC ASA Synthetic Resin Roofing Tile is a new type of roofing material produced by advanced coextrusion technology and special molding process using ultra-high weathering engineering resin ASA.

We ZXC are **PVC plastic sheet for roof supplier**, welcome to contact us for wholesale customization.

| Product Name    | Synthetic Resin Roof Tile                                                                              |
|-----------------|--------------------------------------------------------------------------------------------------------|
|                 | y .                                                                                                    |
| Brand           | ZXC                                                                                                    |
| Place of Origin | Foshan city, Guangdong province, China(Mainland)                                                       |
| Material        | Acrylonitrile Styrene acrylate copolymer, Polyvinyl chloride, Calcium powder, other chemical materials |
| Guarantee       | 25 years                                                                                               |
| Certification   | ISO9001 / SGS / CE                                                                                     |
| Delivery Time   | 1x20GP for 6 days, 1x40GP for 7 days                                                                   |
| Section Length  | 219mm                                                                                                  |
| Overall Width   | 1050mm                                                                                                 |
| Effective Width | 960mm                                                                                                  |
| Thickness       | 2.3mm / 2.5mm / 2.8mm / 3.0mm                                                                          |
| Length          | Must be a multiple of section                                                                          |
| Wave Spacing    | 160mm                                                                                                  |
| Wave Height     | 30mm                                                                                                   |