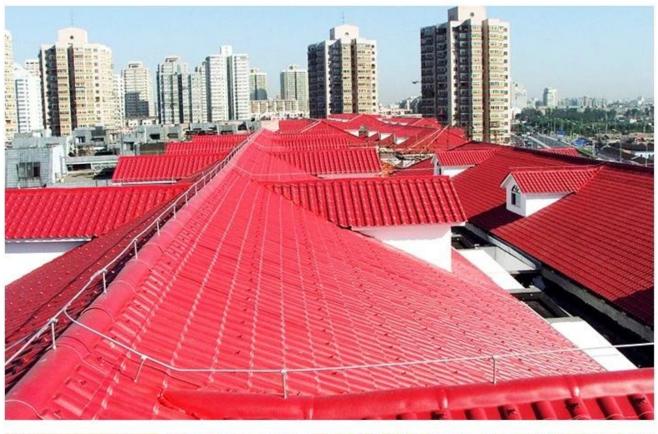

|
| Effective Width | 960mm                                                                                                  |
| Thickness       | 2.3mm / 2.5mm / 2.8mm / 3.0mm                                                                          |
| Length          | Must be a multiple of section                                                                          |
| Wave Spacing    | 160mm                                                                                                  |
| Wave Height     | 30mm                                                                                                   |

### Click <u>synthetic resin roof tile suppliers</u> to learn more

# **PRODUCT CASE**





















# **Advantage**



Surface asa material Lasting Color



Fire Proof Grade B1



Easy and Quick Installation



Insulation



Anti-corrosion, Acid and Alkali Resistance



**Heat insulation** 

## Our Factory

Zhongxingcheng New Material Co., Ltd. is located in Foshan City, Nanhai District China is a manufacturer specializing in the production of ASA synthetic resin tile, APVC anti-corrosion composite tile, PVC anti-corrosion tile, PVC sink, PVC plate, Transparent FRP Roof Sheet, PVC, PC transparent tile.

### Welcome to contact us







ASA SURFACE THICKNESS TEST









**Exhibition** 











# Certificate











## Packaging





### FAQ

#### \*Are you manufacturer or trader?

\*Yes, we are real Manufacturer, there are many pictures in our company introduct