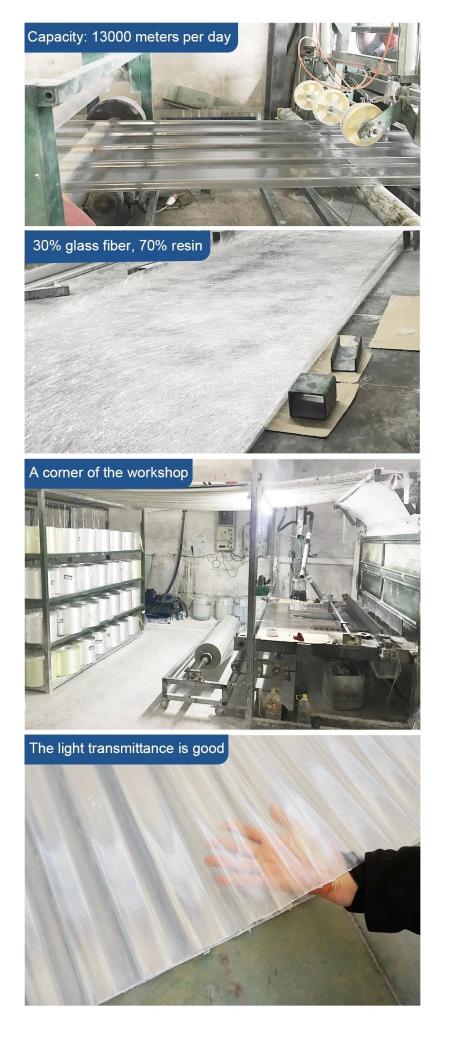

### Superior light transmission:

It is between 60-85%. Light through FRP lighting sheet scatters and is mild. It will not form a light band so as to make the indoor brighter.

## **High quality:**

Relative density between 1.3-2.0, only carbon steel 1 / 4-1 / 5, the tensile strength is close, even more than carbon steel, and the specific strength can be compared with the high alloy steel. FRP load test, invited a weight of about 80 kg of men standing on the span of 130 cm of the Fiberglass clear roofing sheet , the test successfully completed. FRP roofing sheet supplier China the test proves that the quality of FRP tile meets the national standard.