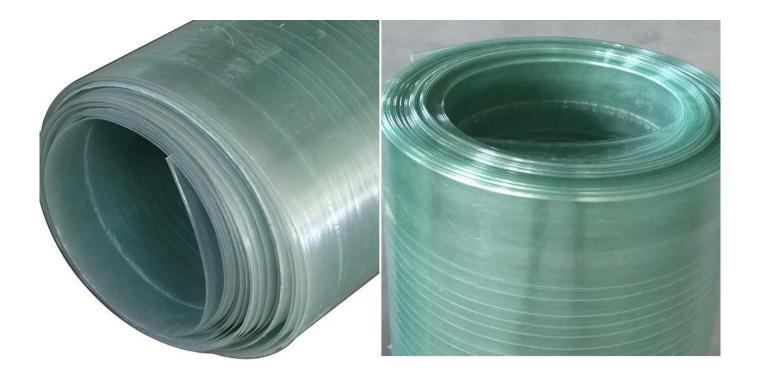

n:

It is between 60-85%. Light through FRP lighting sheet scatters and is mild. It will not form a light band so as to make the indoor brighter.

## **High quality:**

Relative density between 1.3-2.0, only carbon steel 1 / 4-1 / 5, the tensile strength is close, even more than carbon steel, and the specific strength can be compared with the high alloy steel. FRP load test, invited a weight of about 80 kg of men standing on the span of 130 cm of the Fiberglass clear roofing sheet , the test successfully completed. FRP roofing sheet supplier China the test proves that the quality of FRP tile meets the national standard.

#### Weather fastness, ageing resistance:

Long exposure to the atmosphere, the sun radiation, the product integrity, no deformation, the useful life of up to 10years.





| Product name            | Easy And Fast Installation Types Of Balcony Clear Plastic Roof Covering |
|-------------------------|-------------------------------------------------------------------------|
| Model                   | frp-01                                                                  |
| Surface                 | Smooth surface                                                          |
| Length                  | 6000mm , 11800mm or customized                                          |
| Туре                    | Trapezoidal type,Round Wave Type                                        |
| Overall width           | 930mm                                                                   |
| Effective width         | 840mm