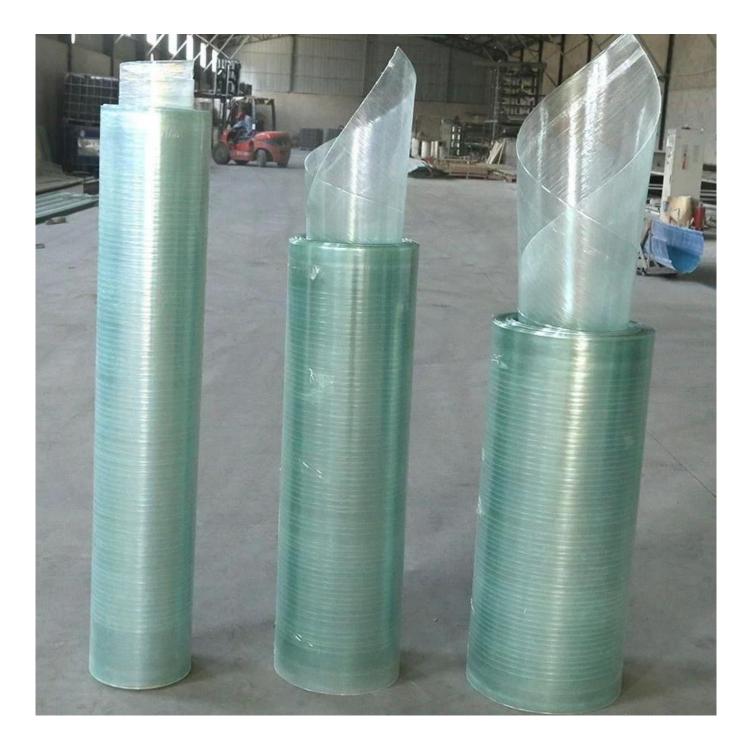

ion:

It is between 60-85%. Light through FRP lighting sheet scatters and is mild. It will not form a light band so as to make the indoor brighter.

## **High quality:**

Relative density between 1.3-2.0, only carbon steel 1 / 4-1 / 5, the tensile strength is close, even more than carbon steel, and the specific strength can be compared with the high alloy steel. FRP load test, invited a weight of about 80 kg of men standing on the span of 130 cm of the Fiberglass clear roofing sheet , the test successfully completed. FRP roofing sheet supplier China the test proves that the quality of FRP tile meets the national standard.

#### Weather fastness, ageing resistance:

Long exposure to the atmosphere, the sun radiation, the product integrity, no deformation, the useful life of up to 10years.





| Product name            | Easy And Fast Installation Types Of Balcony Clear Plastic Roof Covering |
|-------------------------|-------------------------------------------------------------------------|
| Model                   | frp-01                                                                  |
| Surface                 | Smooth surface                                                          |
| Length                  | 6000mm , 11800mm or customized                                          |
| Туре                    | Trapezoidal type,Round Wave Type                                        |
| Overall width           | 930mm                                                                   |
| Effective width         | 840mm