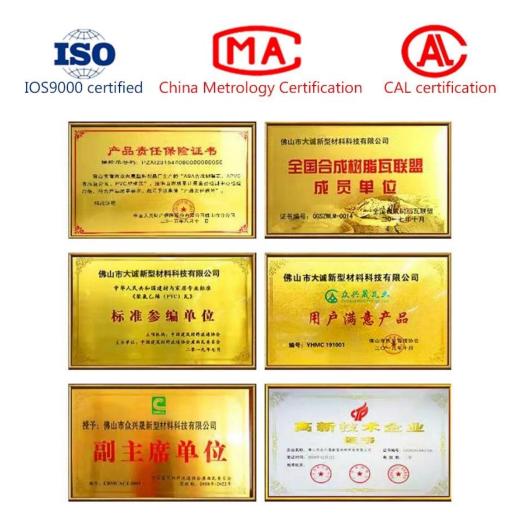

m2                                                                |
| 7000m2                  | 8600m2                                                                  |

## **Applicable fields** Quality assurance, factory supply



Large factory area

Sunshine room

Flower field

## case display Learn all about our products



## **Our Factory**

Zhongxingcheng New Material Co., Ltd. is located in Foshan City, Nanhai District China is a manufacturer specializing in the production of ASA synthetic resin tile, APVC anti-corrosion composite tile, PVC anti-corrosion tile, PVC sink, PVC plate, Transparent FRP Roof Sheet, PVC, PC transparent tile.









# Exhibition



# Certificate

## Security sense of authoritative testing

Multiple quality inspection and testing to ensure good quality.





# Packaging



# FAQ

## \*Are you manufacturer or trader?

\*Yes, we are real Manufacturer, there are many pictures in our company introduction .if you need other special product, we will do our best to help you, so we can build a long-term business relationship.

## \*Can I order the product with i want to profile?

\*Of course you can, also we will produce the products according to your detail requests.

## \*Can you put my company's brand on your products?

\*Yes,we are accept OEM&ODM service.But we need some information about your company.

## \*How to install the roofing sheet?

\*Please contact our service staff, we have installation video for you.

### \*Can you provide samples for me to open the market and test quality?

\*Yes,we can.We can provide free samples to you ,Could y