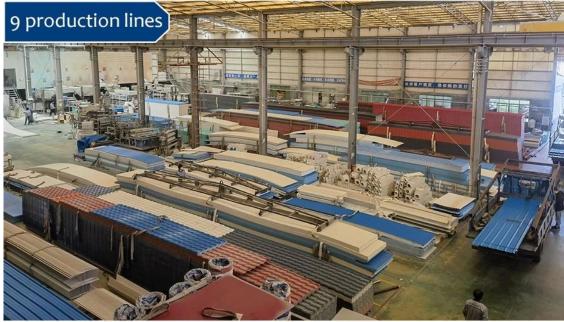

#### QUALITY, INNOVATION, STRUGGLE, WIN-WIN

we have 8 production lines, about 100 employees, covering an area of 15,000 square meters.