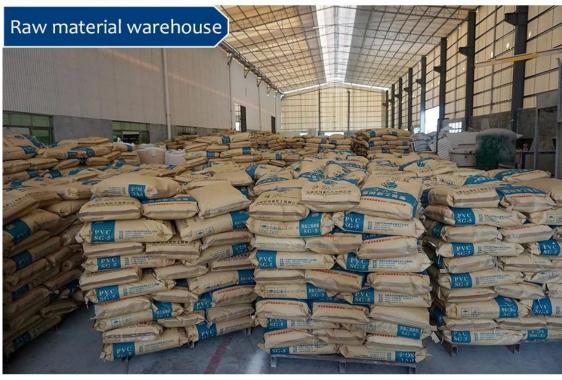

## **Our Factory**

Zhongxingcheng New Material Co., Ltd. is located in Foshan City, Nanhai District China is a manufacturer specializing in the production of ASA synthetic resin tile, APVC anti-corrosion composite tile, PVC anti-corrosion tile, PVC sink, PVC plate, Transparent FRP Roof Sheet, PVC, PC transparent tile.

#### QUALITY, INNOVATION, STRUGGLE, WIN-WIN

we have 8 production lines, about 100 employees, covering an area of 15,000 square meters.