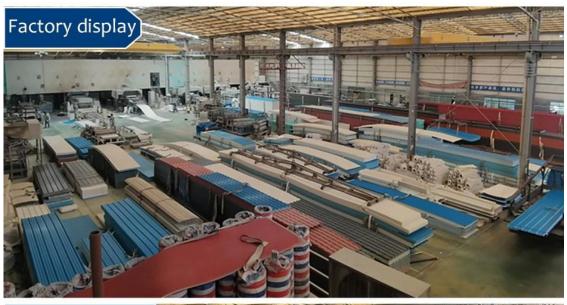

## **Our Factory**

Zhongxingcheng New Material Co., Ltd. is located in Foshan City, Nanhai District China is a manufacturer specializing in the production of ASA synthetic resin tile, APVC anti-corrosion composite tile, PVC anti-corrosion tile, PVC sink, PVC plate, Transparent FRP Roof Sheet, PVC, PC transparent tile.

#### QUALITY, INNOVATION, STRUGGLE, WIN-WIN

we have 8 production lines, about 100 employees, covering an area of 15,000 square meters.