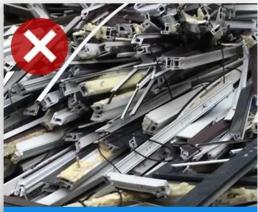

### Dacheng resin roofing tile

Recyclable resin roofing tiles

Brand new raw materials imported bright color, long service life 30~50 years

Recycled materials, dull color, easy to have black spots in appearance very short life.

Brand new material, good plasticization, long service life

Recyclable material, reduced toughness, many impurities, easy to break

ASA surface thickness 0.1~0.15mm does not foam and does not fall off

The thickness of the surface layer of the film is 0.05~0.1mm, which is easy to blister and fall off