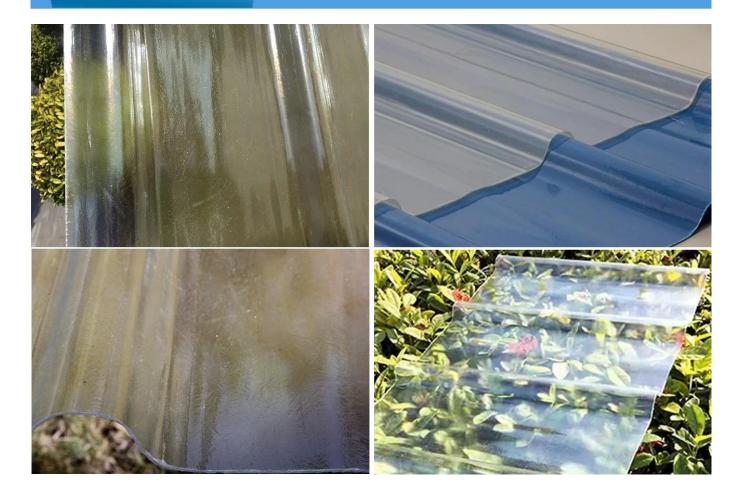

# Product show

| Product name:    | Transparent PC Roof Sheet         |
|------------------|-----------------------------------|
| Application[]    | Green houses, skylights and so on |
| Color[]          | Transparent white, blue, green    |
| Length[]         | customized                        |
| Thickness[]      | 1mm,1.2mm,1.5mm,2.0mm             |
| Overall width:   | 920mm                             |
| Effective width□ | 840mm                             |
| Purlin spacing[] | 700~800mm                         |
| Surface[]        | Smooth surface                    |
| Raw material 🛘   | Pc Named Bayer                    |

### Click transparent polycarbonate roof sheet to learn more