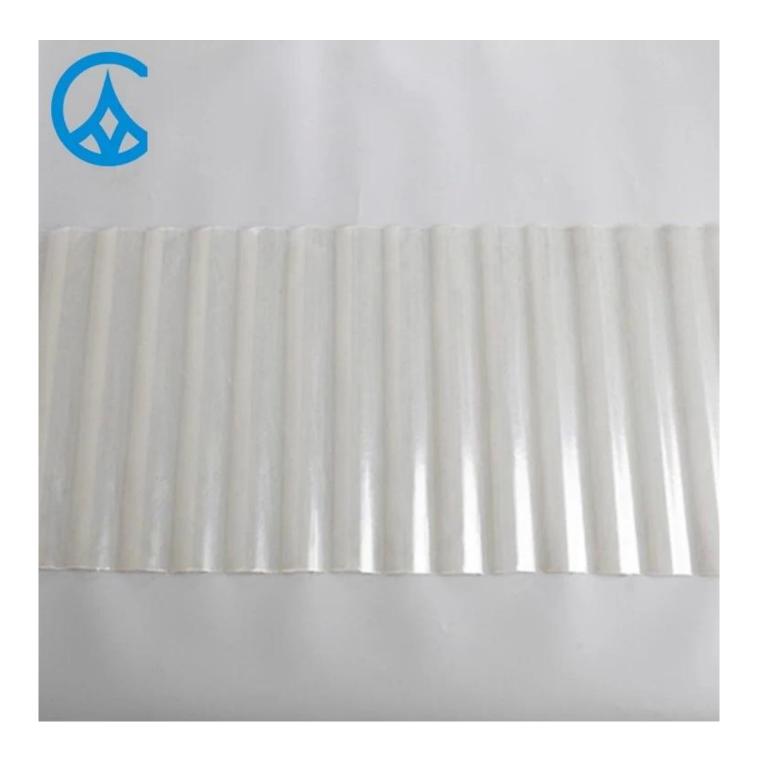

# Product show

| Product name:    | Transparent PC Roof Sheet         |
|------------------|-----------------------------------|
| Application[]    | Green houses, skylights and so on |
| Color[]          | Transparent white, blue, green    |
| Length[]         | customized                        |
| Thickness[]      | 1mm,1.2mm,1.5mm,2.0mm             |
| Overall width:   | 920mm                             |
| Effective width□ | 840mm                             |
| Purlin spacing[] | 700~800mm                         |
| Surface[]        | Smooth surface                    |
| Raw material 🛘   | Pc Named Bayer                    |

### Click transparent polycarbonate roof sheet to learn more