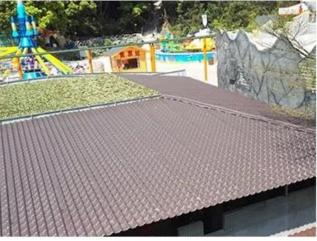

|
| Function               | Insulation, Flame Retardant, Heat Insulation, Anti-corrosion, Impact Resistance |
| Shape                  | round wave, big round wave, trepezoidal wave                                    |
| Fire Protection Rating | B1                                                                              |
| Temperature            | —10 Degrees Celsius to 70 Degrees Celsius                                       |
| Color                  | White, Blue, Gray, Red, customizable                                            |
| Layers                 | 2 or 3 layers                                                                   |
| Color Lasting          | 10 Years no Fading                                                              |

# **PRODUCT CASE**















## **Our Factory**

Zhongxingcheng New Material Co., Ltd. is located in Foshan City, Nanhai District China is a manufacturer specializing in the production of ASA synthetic resin tile, APVC anti-corrosion composite tile, <a href="trapezoidal roof sheet wholesales">trapezoidal roof sheet wholesales</a>, PVC sink, PVC plate, Transparent FRP Roof Sheet, PVC, PC transparent tile.









# **Advantage**



Surface asa material Lasting Color



Fire Proof Grade B1



Easy and Quick Installation



Insulation



Anti-corrosion, Acid and Alkali Resistance



**Heat insulation** 

## Exhibition



# Certificate











### Packaging



### FAQ

### \*Are you manufacturer or trader?

\*Yes, we are real Manufacturer, there are many pictures in our company introduction .if you need othe