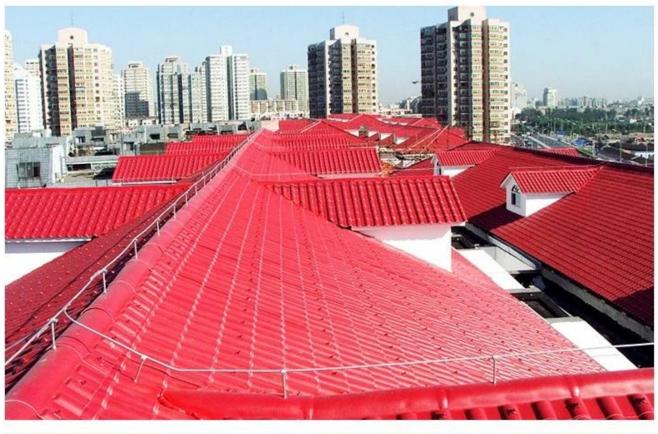

|
| Function               | Insulation, Flame Retardant, Heat Insulation, Anti-corrosion, Impact Resistance |
| Shape                  | round wave, big round wave, trepezoidal wave                                    |
| Fire Protection Rating | B1                                                                              |
| Temperature            | —10 Degrees Celsius to 70 Degrees Celsius                                       |
| Color                  | White, Blue, Gray, Red, customizable                                            |
| Layers                 | 2 or 3 layers                                                                   |
| Color Lasting          | 10 Years no Fading                                                              |

# **PRODUCT CASE**















## **Our Factory**

Zhongxingcheng New Material Co., Ltd. is located in Foshan City, Nanhai District China is a manufacturer specializing in the production of ASA synthetic resin tile, APVC anti-corrosion composite tile, <a href="trapezoidal roof sheet wholesales">trapezoidal roof sheet wholesales</a>, PVC sink, PVC plate, Transparent FRP Roof Sheet, PVC, PC transparent tile.









# **Advantage**



Surface asa material Lasting Color



Fire Proof Grade B1



Easy and Quick Installation



Insulation



Anti-corrosion, Acid and Alkali Resistance



**Heat insulation** 

## Exhibition



# Certificate











### Packaging



### FAQ

### \*Are you manufacturer or trader?

\*Yes, we are real Manufacturer, there are many pictures in our company introduction .if you need