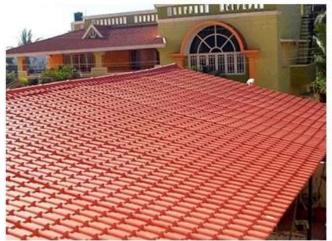

, Heat Insulation, Anti-corrosion, Impact Resistance |
| Shape                  | round wave, big round wave, trepezoidal wave                                    |
| Fire Protection Rating | B1                                                                              |
| Temperature            | —10 Degrees Celsius to 70 Degrees Celsius                                       |
| Color                  | White, Blue, Gray, Red, customizable                                            |
| Layers                 | 2 or 3 layers                                                                   |
| Color Lasting          | 10 Years no Fading                                                              |

### Click <u>pvc trapezoidal roofing price</u> to learn more

# **PRODUCT CASE**















## **Our Factory**

Zhongxingcheng New Material Co., Ltd. is located in Foshan City, Nanhai District China is a manufacturer specializing in the production of ASA synthetic resin tile, APVC anti-corrosion composite tile, <a href="https://pvc.tile.noofing.sheets.china.supplier">pvc.tile.noofing.sheets.china.supplier</a>, PVC sink, PVC plate, Transparent FRP Roof Sheet, PVC, PC transparent tile.









# **Advantage**



Surface asa material Lasting Color



Fire Proof Grade B1



Easy and Quick Installation



Insulation



Anti-corrosion, Acid and Alkali Resistance



**Heat insulation** 

## Exhibition



# Certificate











### Packaging



### FAQ

### \*Are you manufacturer or trader?

\*Yes, we are real Manufacturer, there are many pictures in our company introduction .if