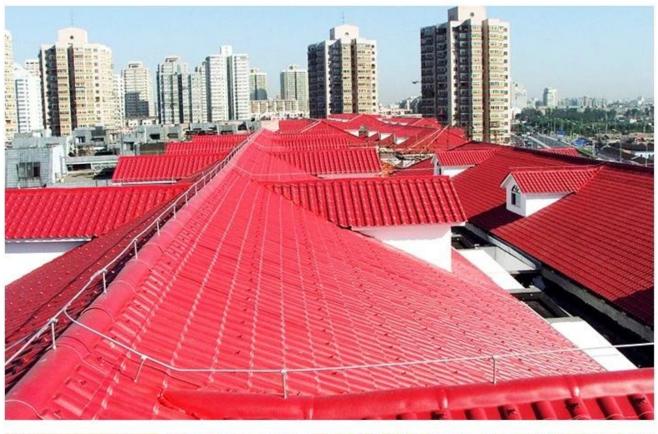

etardant, Heat Insulation, Anti-corrosion, Impact Resistance |
| Shape                  | round wave, big round wave, trepezoidal wave                                    |
| Fire Protection Rating | B1                                                                              |
| Temperature            | —10 Degrees Celsius to 70 Degrees Celsius                                       |
| Color                  | White, Blue, Gray, Red, customizable                                            |
| Layers                 | 2 or 3 layers                                                                   |
| Color Lasting          | 10 Years no Fading                                                              |

### Click <u>pvc trapezoidal roofing price</u> to learn more

# **PRODUCT CASE**















## **Our Factory**

Zhongxingcheng New Material Co., Ltd. is located in Foshan City, Nanhai District China is a manufacturer specializing in the production of ASA synthetic resin tile, APVC anti-corrosion composite tile, <a href="https://pvc.tile.noofing.sheets.china.supplier">pvc.tile.noofing.sheets.china.supplier</a>, PVC sink, PVC plate, Transparent FRP Roof Sheet, PVC, PC transparent tile.









# **Advantage**



Surface asa material Lasting Color



Fire Proof Grade B1



Easy and Quick Installation



Insulation



Anti-corrosion, Acid and Alkali Resistance



**Heat insulation** 

## Exhibition



# Certificate











### Packaging



### FAQ

### \*Are you manufacturer or trader?

\*Yes, we are real Manufacturer, there are many pictures in our company introduc