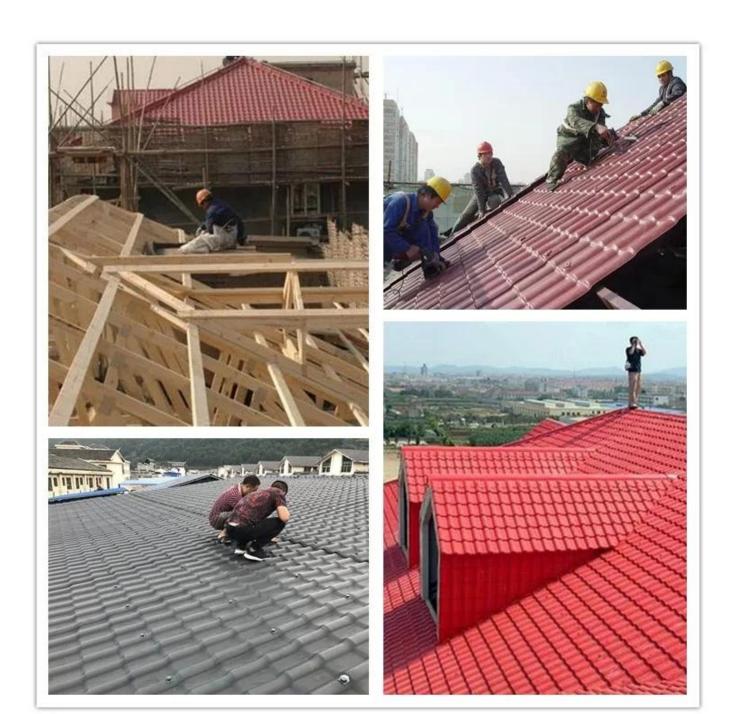

at Insulation, Anti-corrosion, Impact Resistance |
| Shape                  | round wave, big round wave, trepezoidal wave                                    |
| Fire Protection Rating | B1                                                                              |
| Temperature            | —10 Degrees Celsius to 70 Degrees Celsius                                       |
| Color                  | White, Blue, Gray, Red, customizable                                            |
| Layers                 | 2 or 3 layers                                                                   |
| Color Lasting          | 10 Years no Fading                                                              |

### Click <u>pvc trapezoidal roofing price</u> to learn more

# **PRODUCT CASE**















## **Our Factory**

Zhongxingcheng New Material Co., Ltd. is located in Foshan City, Nanhai District China is a manufacturer specializing in the production of ASA synthetic resin tile, APVC anti-corrosion composite tile, <a href="https://pvc.tile.noofing.sheets.china.supplier">pvc.tile.noofing.sheets.china.supplier</a>, PVC sink, PVC plate, Transparent FRP Roof Sheet, PVC, PC transparent tile.









# **Advantage**



Surface asa material Lasting Color



Fire Proof Grade B1



Easy and Quick Installation



Insulation



Anti-corrosion, Acid and Alkali Resistance



**Heat insulation** 

## Exhibition



# Certificate











### Packaging



### FAQ

### \*Are you manufacturer or trader?

\*Yes, we are real Manufacturer, there are many pictures in our company introduction .if you