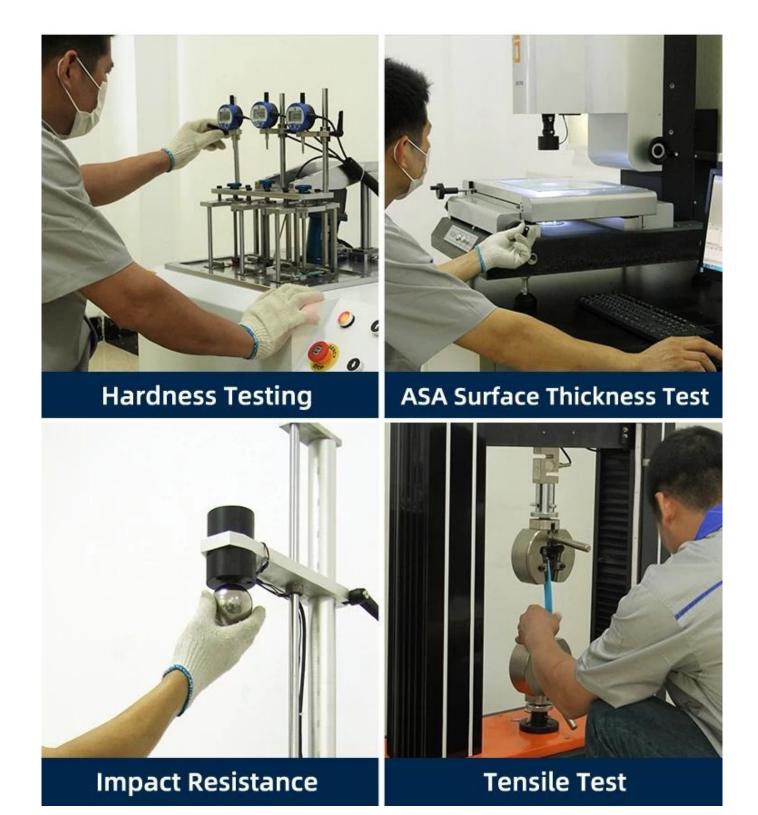

**ZXC** trapezoidal roof sheet wholesales

| Length                 | 1m-12m                                                                          |
|------------------------|---------------------------------------------------------------------------------|
| Surface                | Matt                                                                            |
| Weight                 | 3.0-6.8kg/m                                                                     |
| Width                  | 1130mm/ 1080mm/ 1050mm/ 980mm/ 930mm                                            |
| Warranty               | 30Years                                                                         |
| Model Number           | ASA PVC Composite Sheet                                                         |
| Function               | Insulation, Flame Retardant, Heat Insulation, Anti-corrosion, Impact Resistance |
| Shape                  | round wave, big round wave, trepezoidal wave                                    |
| Fire Protection Rating | B1                                                                              |
| Temperature            | —10 Degrees Celsius to 70 Degrees Celsius                                       |
| Color                  | White, Blue, Gray, Red, customizable                                            |
| Layers                 | 2 or 3 layers                                                                   |
| Color Lasting          | 10 Years no Fading                                                              |