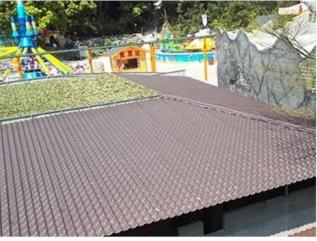

dant, Heat Insulation, Anti-corrosion, Impact Resistance |
| Shape                  | round wave, big round wave, trepezoidal wave                                    |
| Fire Protection Rating | B1                                                                              |
| Temperature            | —10 Degrees Celsius to 70 Degrees Celsius                                       |
| Color                  | White, Blue, Gray, Red, customizable                                            |
| Layers                 | 2 or 3 layers                                                                   |
| Color Lasting          | 10 Years no Fading                                                              |

### Click <u>pvc trapezoidal roofing price</u> to learn more

# **PRODUCT CASE**















## **Our Factory**

Zhongxingcheng New Material Co., Ltd. is located in Foshan City, Nanhai District China is a manufacturer specializing in the production of ASA synthetic resin tile, APVC anti-corrosion composite tile, <a href="https://pvc.tile.noofing.sheets.china.supplier">pvc.tile.noofing.sheets.china.supplier</a>, PVC sink, PVC plate, Transparent FRP Roof Sheet, PVC, PC transparent tile.









# **Advantage**



Surface asa material Lasting Color



Fire Proof Grade B1



Easy and Quick Installation



Insulation



Anti-corrosion, Acid and Alkali Resistance



**Heat insulation** 

## Exhibition



# Certificate











### Packaging



### FAQ

### \*Are you manufacturer or trader?

\*Yes, we are real Manufacturer, there are many pictures in our company introduction