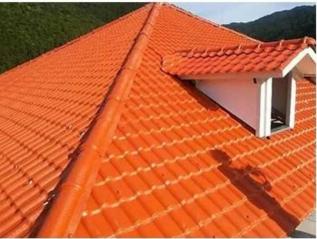

## Product show

The main raw material is PVC with ultraviolet resistant agent and additives. Through scientific compounding, made with advanced technology.

- 1.Light weight
- 2.Environmental protection
- 3.waterproof and fireproof
- 4. Easy-installation
- 5.Anti-corrosion
- 6.Good sound insulation

**ZXC** trapezoidal roof sheet wholesales

| Length                 | 1m-12m                                                                          |
|------------------------|---------------------------------------------------------------------------------|
| Surface                | Matt                                                                            |
| Weight                 | 3.0-6.8kg/m                                                                     |
| Width                  | 1130mm/ 1080mm/ 1050mm/ 980mm/ 930mm                                            |
| Warranty               | 30Years                                                                         |
| Model Number           | ASA PVC Composite Sheet                                                         |
| Function               | Insulation, Flame Retardant, Heat Insulation, Anti-corrosion, Impact Resistance |
| Shape                  | round wave, big round wave, trepezoidal wave                                    |
| Fire Protection Rating | B1                                                                              |
| Temperature            | —10 Degrees Celsius to 70 Degrees Celsius                                       |
| Color                  | White, Blue, Gray, Red, customizable                                            |
| Layers                 | 2 or 3 layers                                                                   |
| Color Lasting          | 10 Years no Fading                                                              |