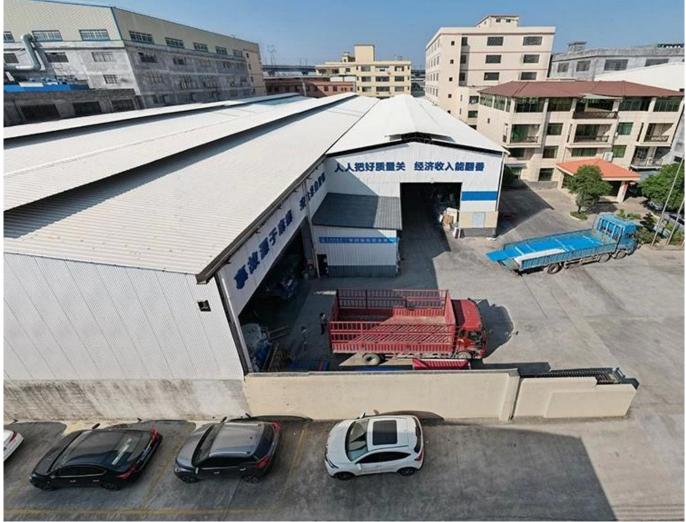

# Product show

The main raw material is PVC with ultraviolet resistant agent and additives. Through scientific compounding, made with advanced technology.

Light weight
Environmental protection
waterproof and fireproof
Easy-installation
Anti-corrosion
Good sound insulation

ZXC China synthetic resin roof tile factory

# SELF-BUILT FACTORY FACTORY AREA 16855m<sup>2</sup>





# Export area Nearly 50 countries

| Length                 | 1m-12m                                                                          |
|------------------------|---------------------------------------------------------------------------------|
| Surface                | Matt                                                                            |
| Weight                 | 3.0-6.8kg/m                                                                     |
| Width                  | 1130mm/ 1080mm/ 1050mm/ 980mm/ 930mm                                            |
| Warranty               | 30Years                                                                         |
| Model Number           | ASA PVC Composite Sheet