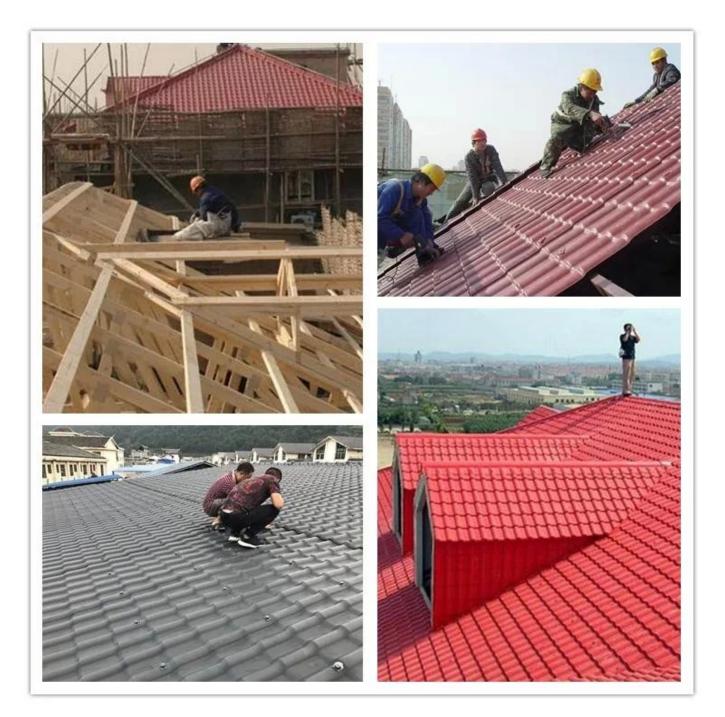

# Product show

The main raw material is PVC with ultraviolet resistant agent and additives. Through scientific compounding, made with advanced technology.

Light weight
Environmental protection
waterproof and fireproof
Easy-installation
Anti-corrosion
Good sound insulation

### \*How to install the roofing sheet?

\*Please contact our service staff, we have installation video for you.