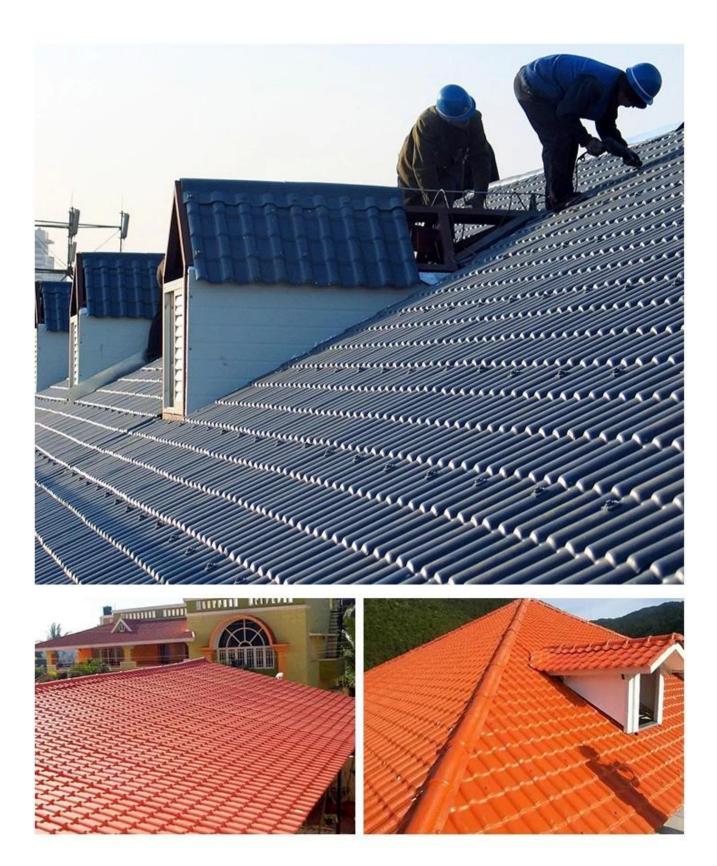

# Product show

The main raw material is PVC with ultraviolet resistant agent and additives. Through scientific compounding, made with advanced technology.

Light weight
Environmental protection
waterproof and fireproof
Easy-installation
Anti-corrosion
Good sound insulation

### \*How to install the roofing sheet?

\*Please contact our service staff, we have installation video for you.