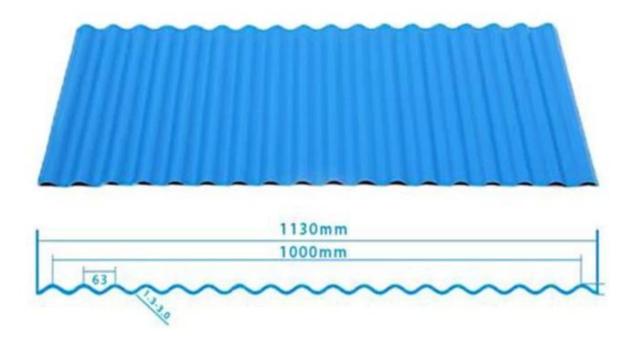

|
| Fire Protection Rating | B1                                                                              |
| Temperature            | —10 Degrees Celsius to 70 Degrees Celsius                                       |
| Color                  | White, Blue, Gray, Red, customizable                                            |
| Layers                 | 2 or 3 layers                                                                   |
| Color Lasting          | 10 Years no Fading                                                              |

### Click china PVC corrugated plastic roofing to learn more

# **TYPE 840 PIT**



### 900 TYPE HIGH WAVE

(FLOWING WATER FAST)



# 980 TYPE HIGH WAVE





## 1080 TYPE HIGH WAVE

(FLOWING WATER FAST)



# 1130 TYPE WAVELET



# **1130 TYPE PIT**



## 1100 TYPE HIGH CIRCULAR WAVE



### **HOLLOW ROOF TILE**



## **Our Factory**

Zhongxingcheng New Material Co., Ltd. is located in Foshan City, Nanhai District China is a manufacturer specializing in the production of ASA synthetic resin tile, APVC anti-corrosion composite tile, <a href="https://pvc.trapezoidal.sheet.gov">pvc.trapezoidal.sheet.gov</a>, PVC sink, PVC plate, Transparent FRP Roof Sheet, PVC, PC transparent tile.









### PVC plastic steel tile PK iron sheet tile



Has superior corrosion resistance

Rusty and perishable



New material plastic steel tile Good thermal insulation

Direct sunlight iron tile Temperature too high



ASA PVC ROOF SHEET Long lasting and non fading

Severe fading





**Exhibition** 



# Certificate











### **