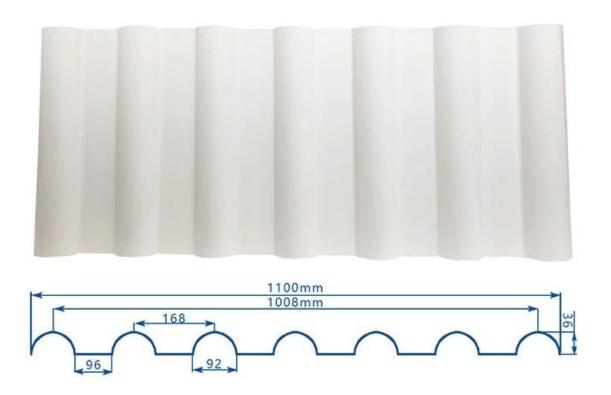

|
| Temperature            | —10 Degrees Celsius to 70 Degrees Celsius                                       |
| Color                  | White, Blue, Gray, Red, customizable                                            |
| Layers                 | 2 or 3 layers                                                                   |
| Color Lasting          | 10 Years no Fading                                                              |

### Click china PVC corrugated plastic roofing to learn more

# **TYPE 840 PIT**



### 900 TYPE HIGH WAVE

(FLOWING WATER FAST)



# 980 TYPE HIGH WAVE





## 1080 TYPE HIGH WAVE

(FLOWING WATER FAST)



# 1130 TYPE WAVELET



# **1130 TYPE PIT**



## 1100 TYPE HIGH CIRCULAR WAVE



### **HOLLOW ROOF TILE**



## **Our Factory**

Zhongxingcheng New Material Co., Ltd. is located in Foshan City, Nanhai District China is a manufacturer specializing in the production of ASA synthetic resin tile, APVC anti-corrosion composite tile, <a href="https://pvc.trapezoidal.sheet.gov">pvc.trapezoidal.sheet.gov</a>, PVC sink, PVC plate, Transparent FRP Roof Sheet, PVC, PC transparent tile.









### PVC plastic steel tile PK iron sheet tile



Has superior corrosion resistance

Rusty and perishable



New material plastic steel tile Good thermal insulation

Direct sunlight iron tile Temperature too high



ASA PVC ROOF SHEET Long lasting and non fading

Severe fading





**Exhibition** 



# Certificate











### **Packaging**



### FAQ

#### \*Are you manufacturer or tra