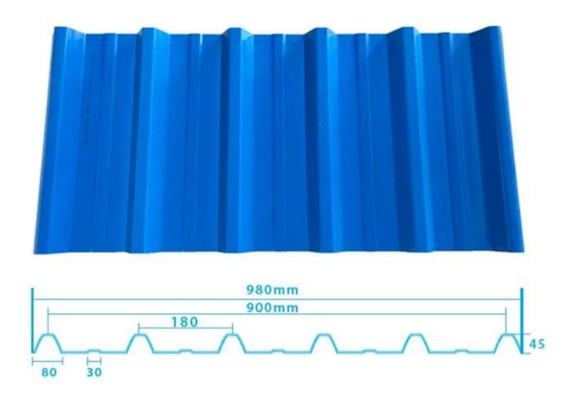

t Resistance |
| Shape                  | round wave, big round wave, trepezoidal wave                                    |
| Fire Protection Rating | B1                                                                              |
| Temperature            | —10 Degrees Celsius to 70 Degrees Celsius                                       |
| Color                  | White, Blue, Gray, Red, customizable                                            |
| Layers                 | 2 or 3 layers                                                                   |
| Color Lasting          | 10 Years no Fading                                                              |

### Click china PVC corrugated plastic roofing to learn more

# **TYPE 840 PIT**



### 900 TYPE HIGH WAVE

(FLOWING WATER FAST)



# 980 TYPE HIGH WAVE





## 1080 TYPE HIGH WAVE

(FLOWING WATER FAST)



# 1130 TYPE WAVELET



# **1130 TYPE PIT**



## 1100 TYPE HIGH CIRCULAR WAVE



### **HOLLOW ROOF TILE**



## **Our Factory**

Zhongxingcheng New Material Co., Ltd. is located in Foshan City, Nanhai District China is a manufacturer specializing in the production of ASA synthetic resin tile, APVC anti-corrosion composite tile, <a href="https://pvc.trapezoidal.sheet.gov">pvc.trapezoidal.sheet.gov</a>, PVC sink, PVC plate, Transparent FRP Roof Sheet, PVC, PC transparent tile.









### PVC plastic steel tile PK iron sheet tile



Has superior corrosion resistance

Rusty and perishable



New material plastic steel tile Good thermal insulation

Direct sunlight iron tile Temperature too high



ASA PVC ROOF SHEET L