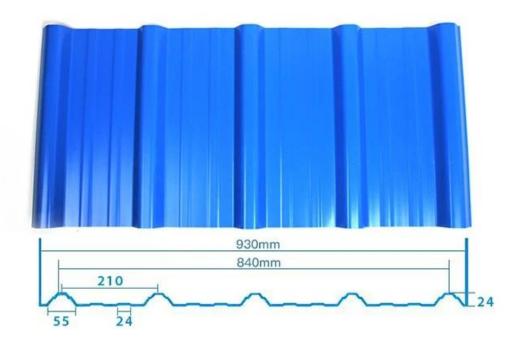

etardant, Heat Insulation, Anti-corrosion, Impact Resistance |
| Shape                  | round wave, big round wave, trepezoidal wave                                    |
| Fire Protection Rating | B1                                                                              |
| Temperature            | —10 Degrees Celsius to 70 Degrees Celsius                                       |
| Color                  | White, Blue, Gray, Red, customizable                                            |
| Layers                 | 2 or 3 layers                                                                   |
| Color Lasting          | 10 Years no Fading                                                              |

### Click china PVC corrugated plastic roofing to learn more

# **TYPE 840 PIT**



### 900 TYPE HIGH WAVE

(FLOWING WATER FAST)



# 980 TYPE HIGH WAVE





## 1080 TYPE HIGH WAVE

(FLOWING WATER FAST)



# 1130 TYPE WAVELET



# **1130 TYPE PIT**



## 1100 TYPE HIGH CIRCULAR WAVE



### **HOLLOW ROOF TILE**



## **Our Factory**

Zhongxingcheng New Material Co., Ltd. is located in Foshan City, Nanhai District China is a manufacturer specializing in the production of ASA synthetic resin tile, APVC anti-corrosion composite tile, <a href="https://pvc.trapezoidal.sheet.gov">pvc.trapezoidal.sheet.gov</a>, PVC sink, PVC plate, Transparent FRP Roof Sheet, PVC, PC transparent tile.









### PVC plastic steel tile PK iron sheet tile



Has superior corrosion resistance

Rusty and perishable



New material plastic steel tile Good thermal insulation

Direct sunlight iron t