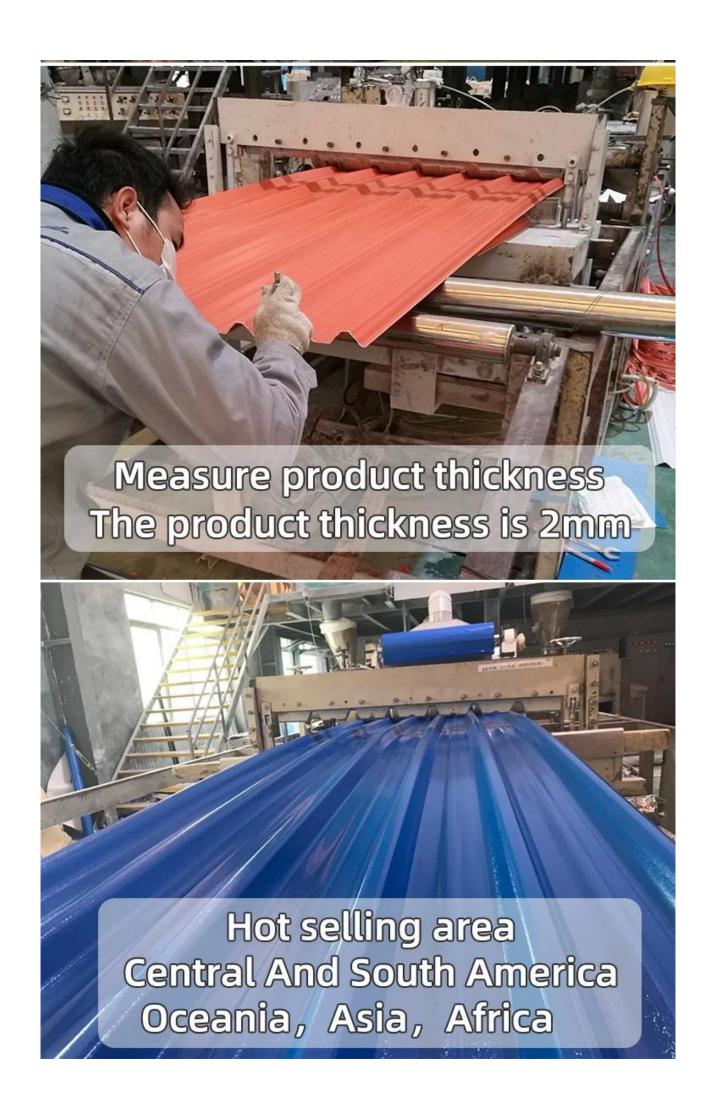

## Product show

The main raw material is PVC with ultraviolet resistant agent and additives. Through scientific compounding, made with advanced technology.

- 1.Light weight
- 2.Environmental protection
- 3.waterproof and fireproof
- 4. Easy-installation
- 5.Anti-corrosion
- 6.Good sound insulation

**ZXC PVC** plastic corrugated roofing supplier

| Length                 | 1m-12m                                                                          |
|------------------------|---------------------------------------------------------------------------------|
| Surface                | Matt                                                                            |
| Weight                 | 3.0-6.8kg/m                                                                     |
| Width                  | 1130mm/ 1080mm/ 1050mm/ 980mm/ 930mm                                            |
| Warranty               | 30Years                                                                         |
| Model Number           | ASA PVC Composite Sheet                                                         |
| Function               | Insulation, Flame Retardant, Heat Insulation, Anti-corrosion, Impact Resistance |
| Shape                  | round wave, big round wave, trepezoidal wave                                    |
| Fire Protection Rating | B1                                                                              |
| Temperature            | —10 Degrees Celsius to 70 Degrees Celsius                                       |
| Color                  | White, Blue, Gray, Red, customizable                                            |
| Layers                 | 2 or 3 layers                                                                   |
| Color Lasting          | 10 Years no Fading                                                              |