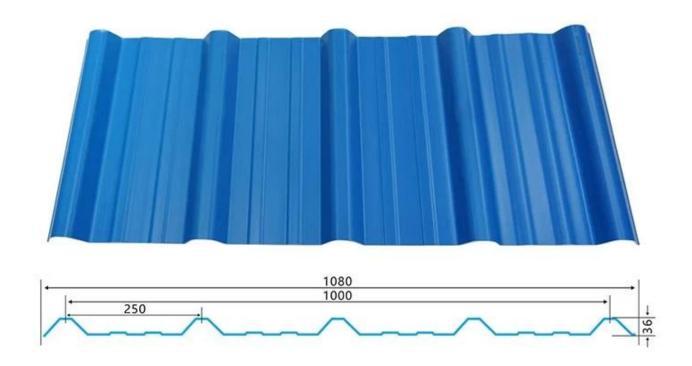

ezoidal wave                                    |
| Fire Protection Rating | B1                                                                              |
| Temperature            | —10 Degrees Celsius to 70 Degrees Celsius                                       |
| Color                  | White, Blue, Gray, Red, customizable                                            |
| Layers                 | 2 or 3 layers                                                                   |
| Color Lasting          | 10 Years no Fading                                                              |

### Click china PVC corrugated plastic roofing to learn more

# **TYPE 840 PIT**



### 900 TYPE HIGH WAVE

(FLOWING WATER FAST)



# 980 TYPE HIGH WAVE





## 1080 TYPE HIGH WAVE

(FLOWING WATER FAST)



# 1130 TYPE WAVELET



# **1130 TYPE PIT**



## 1100 TYPE HIGH CIRCULAR WAVE



### **HOLLOW ROOF TILE**



## **Our Factory**

Zhongxingcheng New Material Co., Ltd. is located in Foshan City, Nanhai District China is a manufacturer specializing in the production of ASA synthetic resin tile, APVC anti-corrosion composite tile, <a href="https://pvc.trapezoidal.sheet.gov">pvc.trapezoidal.sheet.gov</a>, PVC sink, PVC plate, Transparent FRP Roof Sheet, PVC, PC transparent tile.









### PVC plastic steel tile PK iron sheet tile



Has superior corrosion resistance

Rusty and perishable



New material plastic steel tile Good thermal insulation

Direct sunlight iron tile Temperature too high



ASA PVC ROOF SHEET Long lasting and non fading

Severe fading





**Exhibition** 



# Certif