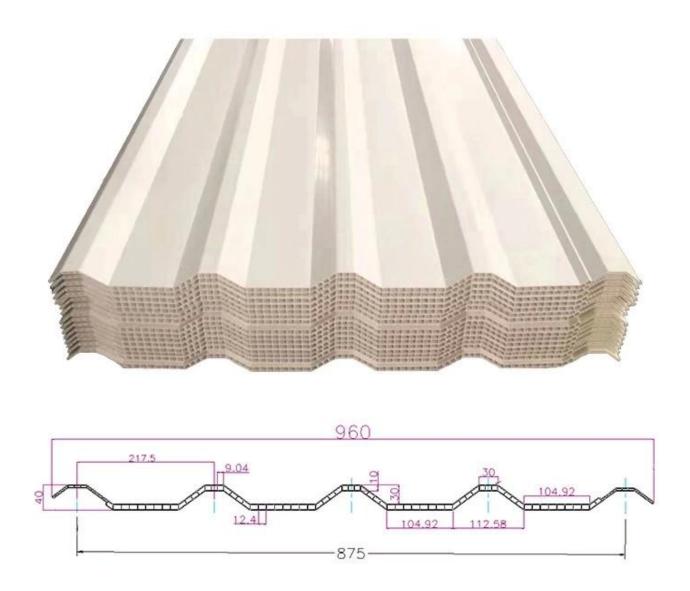

|
| Temperature            | —10 Degrees Celsius to 70 Degrees Celsius                                       |
| Color                  | White, Blue, Gray, Red, customizable                                            |
| Layers                 | 2 or 3 layers                                                                   |
| Color Lasting          | 10 Years no Fading                                                              |

### Click china PVC corrugated plastic roofing to learn more

# **TYPE 840 PIT**



### 900 TYPE HIGH WAVE

(FLOWING WATER FAST)



# 980 TYPE HIGH WAVE





## 1080 TYPE HIGH WAVE

(FLOWING WATER FAST)



# 1130 TYPE WAVELET



# **1130 TYPE PIT**



## 1100 TYPE HIGH CIRCULAR WAVE



### **HOLLOW ROOF TILE**



## **Our Factory**

Zhongxingcheng New Material Co., Ltd. is located in Foshan City, Nanhai District China is a manufacturer specializing in the production of ASA synthetic resin tile, APVC anti-corrosion composite tile, <a href="https://pvc.trapezoidal.sheet.gov">pvc.trapezoidal.sheet.gov</a>, PVC sink, PVC plate, Transparent FRP Roof Sheet, PVC, PC transparent tile.









### PVC plastic steel tile PK iron sheet tile



Has superior corrosion resistance

Rusty and perishable



New material plastic steel tile Good thermal insulation

Direct sunlight iron tile Temperature too high



ASA PVC ROOF SHEET Long lasting and non fading

Severe fading





**Exhibition** 



# Certificate











### **Packaging**



### FAQ

#### \*Are you manufacturer or trader?

\*Yes, we are real Man