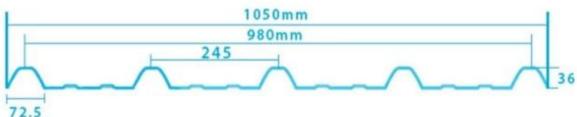

| round wave, big round wave, trepezoidal wave                                    |
| Fire Protection Rating | B1                                                                              |
| Temperature            | —10 Degrees Celsius to 70 Degrees Celsius                                       |
| Color                  | White, Blue, Gray, Red, customizable                                            |
| Layers                 | 2 or 3 layers                                                                   |
| Color Lasting          | 10 Years no Fading                                                              |

### Click china PVC corrugated plastic roofing to learn more

# **TYPE 840 PIT**



### 900 TYPE HIGH WAVE

(FLOWING WATER FAST)



# 980 TYPE HIGH WAVE





## 1080 TYPE HIGH WAVE

(FLOWING WATER FAST)



# 1130 TYPE WAVELET



# **1130 TYPE PIT**



## 1100 TYPE HIGH CIRCULAR WAVE



### **HOLLOW ROOF TILE**



## **Our Factory**

Zhongxingcheng New Material Co., Ltd. is located in Foshan City, Nanhai District China is a manufacturer specializing in the production of ASA synthetic resin tile, APVC anti-corrosion composite tile, <a href="https://pvc.trapezoidal.sheet.gov">pvc.trapezoidal.sheet.gov</a>, PVC sink, PVC plate, Transparent FRP Roof Sheet, PVC, PC transparent tile.









### PVC plastic steel tile PK iron sheet tile



Has superior corrosion resistance

Rusty and perishable



New material plastic steel tile Good thermal insulation

Direct sunlight iron tile Temperature too high



ASA PVC ROOF SHEET Long lasting and non fading