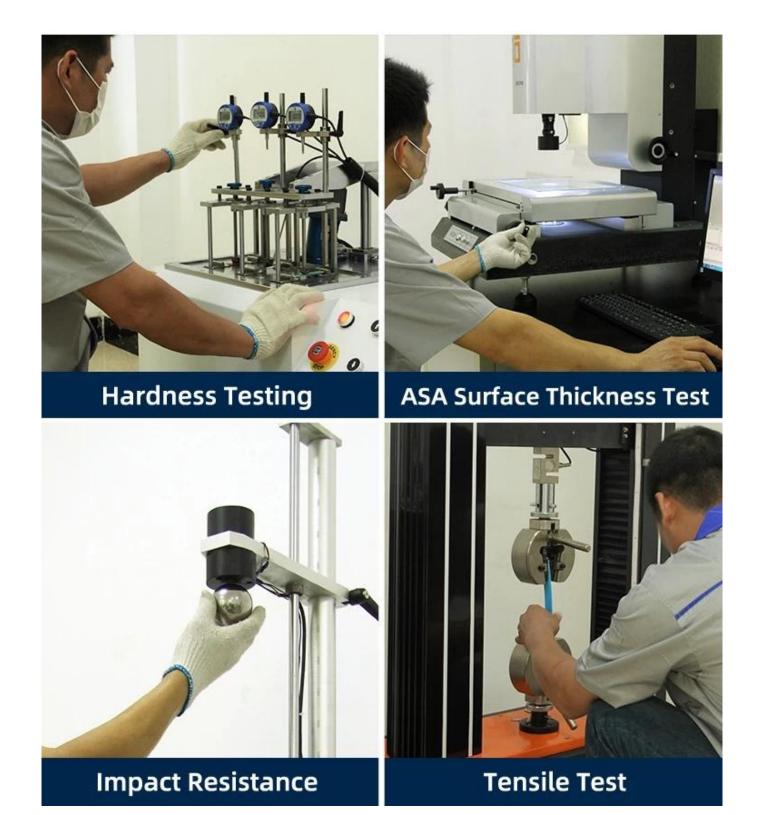

**ZXC PVC** plastic corrugated roofing supplier

| Length                 | 1m-12m                                                                          |
|------------------------|---------------------------------------------------------------------------------|
| Surface                | Matt                                                                            |
| Weight                 | 3.0-6.8kg/m                                                                     |
| Width                  | 1130mm/ 1080mm/ 1050mm/ 980mm/ 930mm                                            |
| Warranty               | 30Years                                                                         |
| Model Number           | ASA PVC Composite Sheet                                                         |
| Function               | Insulation, Flame Retardant, Heat Insulation, Anti-corrosion, Impact Resistance |
| Shape                  | round wave, big round wave, trepezoidal wave                                    |
| Fire Protection Rating | B1                                                                              |
| Temperature            | —10 Degrees Celsius to 70 Degrees Celsius                                       |
| Color                  | White, Blue, Gray, Red, customizable                                            |
| Layers                 | 2 or 3 layers                                                                   |
| Color Lasting          | 10 Years no Fading                                                              |