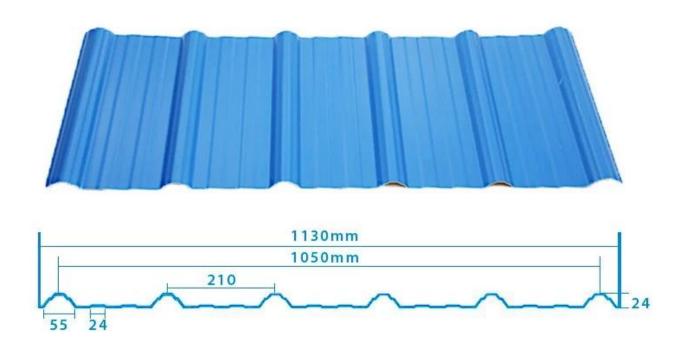

|
| Fire Protection Rating | B1                                                                              |
| Temperature            | —10 Degrees Celsius to 70 Degrees Celsius                                       |
| Color                  | White, Blue, Gray, Red, customizable                                            |
| Layers                 | 2 or 3 layers                                                                   |
| Color Lasting          | 10 Years no Fading                                                              |

### Click china PVC corrugated plastic roofing to learn more

# **TYPE 840 PIT**



### 900 TYPE HIGH WAVE

(FLOWING WATER FAST)



# 980 TYPE HIGH WAVE





## 1080 TYPE HIGH WAVE

(FLOWING WATER FAST)



# 1130 TYPE WAVELET



# **1130 TYPE PIT**



## 1100 TYPE HIGH CIRCULAR WAVE



### **HOLLOW ROOF TILE**



## **Our Factory**

Zhongxingcheng New Material Co., Ltd. is located in Foshan City, Nanhai District China is a manufacturer specializing in the production of ASA synthetic resin tile, APVC anti-corrosion composite tile, <a href="https://pvc.trapezoidal.sheet.gov">pvc.trapezoidal.sheet.gov</a>, PVC sink, PVC plate, Transparent FRP Roof Sheet, PVC, PC transparent tile.









### PVC plastic steel tile PK iron sheet tile



Has superior corrosion resistance

Rusty and perishable



New material plastic steel tile Good thermal insulation

Direct sunlight iron tile Temperature too high



ASA PVC ROOF SHEET Long lasting and non fading

Severe fading





**Exhibition** 



# Certificate











### **Packaging**



### FAQ