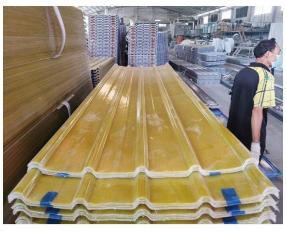

# Product show

PVC tile we have

thinkese/mm: 1.0 to 3.0

Overall Width: 1130mm

Effective Width: 1000mm

guarantee 10 years

colcor:darlgreen brick red purplish red blue grey

ZXC <u>corrugated plastic roofing wholesales</u> the product is a two-color three- or three-color three-layer super weather-resistant anti-corrosion composite tile, and the surface layer material is ASA super weather-resistant engineering resin. In the middle is a poly-recorded vinyl resin with excellent toughness. The bottom material is white tough wear-resistant material to increase the space sense and brightness and wear resistance of the plant.