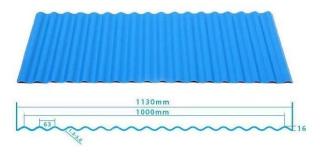

# Product show

PVC tile we have

thinkese/mm: 1.0 to 3.0

Overall Width: 1130mm

Effective Width: 1000mm

guarantee 10 years

colcor:darlgreen brick red purplish red blue grey

ZXC <u>corrugated plastic roofing wholesales</u> the product is a two-color three- or three-color three-layer super weather-resistant anti-corrosion composite tile, and the surface layer material is ASA super weather-resistant engineering resin. In the middle is a poly-recorded vinyl resin with excellent toughness. The bottom material is white tough wear-resistant material to increase the space sense and brightness and wear resistance of the plant.

# More Types

1130 corrugaetd sheets

1130 trapezoidal sheets

900 high wave

980 high wave

<u>Pvc Roof Tile Supplier China</u> ZXC New Material Technology Co., Ltd. Our products include PVC sheets, ASA Synthetic Resin Roof Tile, FRP Roofing Tiles, gutter, upvc roofing sheets etc. If your order matches our stock size details, we can faster delivery time. Welcome Contact Us Custom.