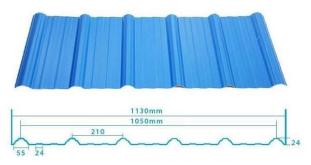

# More Types

1130 corrugaetd sheets

1130 trapezoidal sheets

900 high wave

980 high wave

<u>Pvc Roof Tile Supplier China</u> ZXC New Material Technology Co., Ltd. Our products include PVC sheets, ASA Synthetic Resin Roof Tile, FRP Roofing Tiles, gutter, upvc roofing sheets etc. If your order matches our stock size details, we can faster delivery time. Welcome Contact Us Custom.