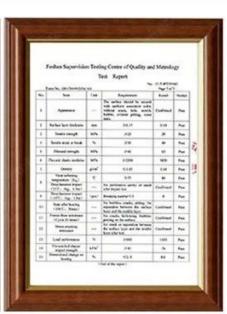

istant anti-corrosion composite tile, and the surface layer material is ASA super weather-resistant engineering resin. In the middle is a poly-recorded vinyl resin with excellent toughness. The bottom material is white tough wear-resistant material to increase the space sense and brightness and wear resistance of the plant.



# More Types

1130 corrugaetd sheets



1130 trapezoidal sheets



900 high wave



980 high wave





<u>Pvc Roof Tile Supplier China</u> ZXC New Material Technology Co., Ltd. Our products include PVC sheets, ASA Synthetic Resin Roof Tile, FRP Roofing Tiles, gutter, upvc roofing sheets etc. If your order matches our stock size details, we can faster delivery time. Welcome Contact Us Custom.

## Our Factory













# Engineering case









# Certificate













# Exhibition





















# Packaging

















# FAQ

## \*Are you manufacturer or trader?

\*Yes, we are real manufacturer, there are many pictures in our company introduction .if you need other special product, we will do our best to help you, so we can build a long-term business relationship.

#### \*Can I order the product with i want to profile?

\*Of course you can, also we will produce the products according to your detail requests.

### \*Can you put my company's brand on your products?

\*Yes,we are accept OEM&ODM service.But we need some information about your company.

### \*How to install the roofing sheet?

\*Please contact our service staff, we have installation video for you.

### \*Can you provide samples for me to open the market and test quality?