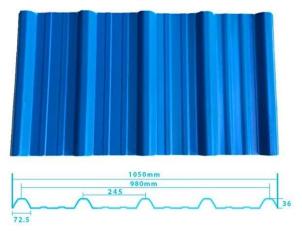

# Product show

PVC tile we have

thinkese/mm: 1.0 to 3.0

Overall Width: 1130mm

Effective Width: 1000mm

guarantee 10 years

colcor:darlgreen brick red purplish red blue grey

ZXC <u>corrugated plastic roofing wholesales</u> the product is a two-color three- or three-color three-layer super weather-resistant anti-corrosion composite tile, and the surface layer material is ASA super weather-resistant engineering resin. In the middle is a poly-recorded vinyl resin with excellent toughness. The bottom material is white tough wear-resistant material to increase the space sense and brightness and wear resistance of the plant.

# More Types

1130 corrugaetd sheets

1130 trapezoidal sheets

900 high wave

980 high wave

<u>Pvc Roof Tile Supplier China</u> ZXC New Material Technology Co., Ltd. Our products include PVC sheets, ASA Synthetic Resin Roof Tile, FRP Roofing Tiles, gutter, upvc roofing sheets etc. If your order matches our stock size details, we can faster delivery time. Welcome Contact Us Custom.