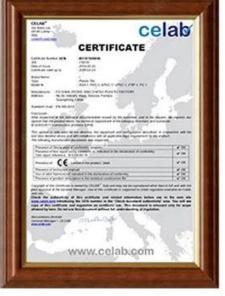

anti-corrosion composite tile, and the surface layer material is ASA super weather-resistant engineering resin. In the middle is a poly-recorded vinyl resin with excellent toughness. The bottom material is white tough wear-resistant material to increase the space sense and brightness and wear resistance of the plant.



# More Types

1130 corrugaetd sheets



1130 trapezoidal sheets



900 high wave



980 high wave





<u>Pvc Roof Tile Supplier China</u> ZXC New Material Technology Co., Ltd. Our products include PVC sheets, ASA Synthetic Resin Roof Tile, FRP Roofing Tiles, gutter, upvc roofing sheets etc. If your order matches our stock size details, we can faster delivery time. Welcome Contact Us Custom.

## Our Factory













# Engineering case









# Certificate













# Exhibition





















# Packaging

















# FAQ

## \*Are you manufacturer or trader?

\*Yes, we are real manufacturer, there are many pictures in our company introduction .if you need other special product, we will do our best to help you, so we can build a long-term business relationship.

#### \*Can I order the product with i want to profile?

\*Of course you can, also we will produce the products according to your detail requests.

### \*Can you put my company's brand on your products?

\*Yes,we are accept OEM&ODM service.But we need some information about your company.

### \*How to install the roofing sheet?

\*Please contact our service staff, we have installation video for you.

### \*Can you provide samples for me to open the market and test quality?

\*Yes,