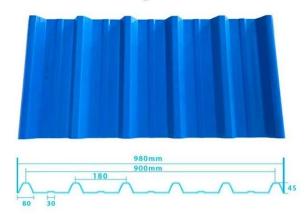

# More Types

1130 corrugaetd sheets

1130 trapezoidal sheets

900 high wave

980 high wave

<u>Pvc Roof Tile Supplier China</u> ZXC New Material Technology Co., Ltd. Our products include PVC sheets, ASA Synthetic Resin Roof Tile, FRP Roofing Tiles, gutter, upvc roofing sheets etc. If your order matches our stock size details, we can faster delivery time. Welcome Contact Us Custom.