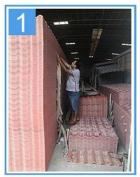

ayer material is ASA super weather-resistant engineering resin. In the middle is a poly-recorded vinyl resin with excellent toughness. The bottom material is white tough wear-resistant material to increase the space sense and brightness and wear resistance of the plant.



# More Types

1130 corrugaetd sheets



1130 trapezoidal sheets



900 high wave



980 high wave





<u>Pvc Roof Tile Supplier China</u> ZXC New Material Technology Co., Ltd. Our products include PVC sheets, ASA Synthetic Resin Roof Tile, FRP Roofing Tiles, gutter, upvc roofing sheets etc. If your order matches our stock size details, we can faster delivery time. Welcome Contact Us Custom.

## Our Factory













# Engineering case









# Certificate













# Exhibition





















# Packaging

















# FAQ

## \*Are you manufacturer or trader?

\*Yes, we are real manufacturer, there are many pictures in our company introduction .if you need other special product, we will do our best to help you, so we can build a long-term business relationship.

#### \*Can I order the product with i want to profile?

\*Of course you can, also we will produce the products according to your detail requests.

### \*Can you put my company's brand on your products?

\*Yes,we are accept OEM&ODM service.But we need some information about your company.

### \*How to install the roofing sheet?

\*Please contact our service staff, we have installation video for you.

### \*Can you provide samples for me to open the market and test quality?

\*Yes,we can.We can provide free samples to you.

## \*