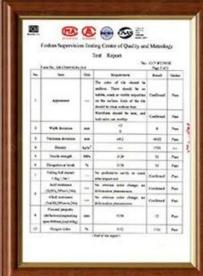

esistant anti-corrosion composite tile, and the surface layer material is ASA super weather-resistant engineering resin. In the middle is a poly-recorded vinyl resin with excellent toughness. The bottom material is white tough wear-resistant material to increase the space sense and brightness and wear resistance of the plant.



# More Types

1130 corrugaetd sheets



1130 trapezoidal sheets



900 high wave



980 high wave





<u>Pvc Roof Tile Supplier China</u> ZXC New Material Technology Co., Ltd. Our products include PVC sheets, ASA Synthetic Resin Roof Tile, FRP Roofing Tiles, gutter, upvc roofing sheets etc. If your order matches our stock size details, we can faster delivery time. Welcome Contact Us Custom.

## Our Factory













# Engineering case









# Certificate













# Exhibition





















# Packaging

















# FAQ

## \*Are you manufacturer or trader?

\*Yes, we are real manufacturer, there are many pictures in our company introduction .if you need other special product, we will do our best to help you, so we can build a long-term business relationship.

#### \*Can I order the product with i want to profile?

\*Of course you can, also we will produce the products according to your detail requests.

### \*Can you put my company's brand on your products?

\*Yes,we are accept OEM&ODM service.But we need some information about your company.

### \*How to install the roofing sheet?

\*Please contact our service staff, we have installation video for you.

### \*Can you provide samples for me to open the market and test quality?