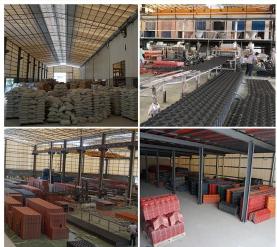

r three- or three-color three-layer super weather-resistant anti-corrosion composite tile, and the surface layer material is ASA super weather-resistant engineering resin. In the middle is a poly-recorded vinyl resin with excellent toughness. The bottom material is white tough wear-resistant material to increase the space sense and brightness and wear resistance of the plant.



# More Types

1130 corrugaetd sheets



1130 trapezoidal sheets



900 high wave



980 high wave





<u>Pvc Roof Tile Supplier China</u> ZXC New Material Technology Co., Ltd. Our products include PVC sheets, ASA Synthetic Resin Roof Tile, FRP Roofing Tiles, gutter, upvc roofing sheets etc. If your order matches our stock size details, we can faster delivery time. Welcome Contact Us Custom.

## Our Factory













# Engineering case









# Certificate













# Exhibition





















# Packaging

















# FAQ

## \*Are you manufacturer or trader?

\*Yes, we are real manufacturer, there are many pictures in our company introduction .if you need other special product, we will do our best to help you, so we can build a long-term business relationship.

#### \*Can I order the product with i want to profile?

\*Of course you can, also we will produce the products according to your detail requests.

### \*Can you put my company's brand on your products?

\*Yes,we are accept OEM&ODM service.But we need some information about your company.

### \*How to install the roofing sheet?

\*Please contact our service staff, we have installation video for you.

### \*Can you provide