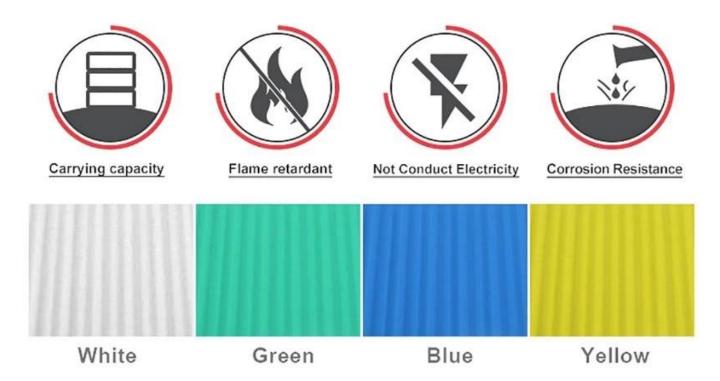

# Product show

PVC tile we have

thinkese/mm: 1.0 to 3.0

Overall Width: 1130mm

Effective Width: 1000mm

guarantee 10 years

colcor:darlgreen brick red purplish red blue grey

ZXC <u>corrugated plastic roofing wholesales</u> the product is a two-color three- or three-color three-layer super weather-resistant anti-corrosion composite tile, and the surface layer material is ASA super weather-resistant engineering resin. In the middle is a poly-recorded vinyl resin with excellent toughness. The bottom material is white tough wear-resistant material to increase the space sense and brightness and wear resistance of the plant.