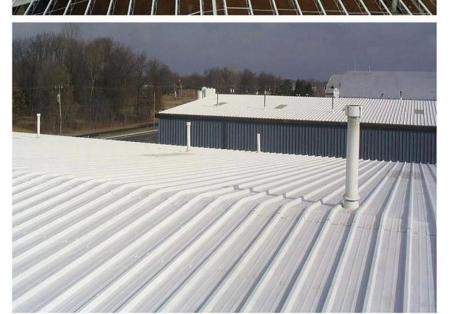

e-layer super weather-resistant anti-corrosion composite tile, and the surface layer material is ASA super weather-resistant engineering resin. In the middle is a poly-recorded vinyl resin with excellent toughness. The bottom material is white tough wear-resistant material to increase the space sense and brightness and wear resistance of the plant.



# More Types

1130 corrugaetd sheets



1130 trapezoidal sheets



900 high wave



980 high wave





<u>Pvc Roof Tile Supplier China</u> ZXC New Material Technology Co., Ltd. Our products include PVC sheets, ASA Synthetic Resin Roof Tile, FRP Roofing Tiles, gutter, upvc roofing sheets etc. If your order matches our stock size details, we can faster delivery time. Welcome Contact Us Custom.

## Our Factory













# Engineering case









# Certificate













# Exhibition





















# Packaging

















# FAQ

## \*Are you manufacturer or trader?

\*Yes, we are real manufacturer, there are many pictures in our company introduction .if you need other special product, we will do our best to help you, so we can build a long-term business relationship.

#### \*Can I order the product with i want to profile?

\*Of course you can, also we will produce the products according to your detail requests.

### \*Can you put my company's brand on your products?

\*Yes,we are accept OEM&ODM service.But we need some information about your company.

### \*How to install the roofing sheet?

\*Please contact our service staff, we have installation video for you.

### \*Can you provide samples for me to open the m