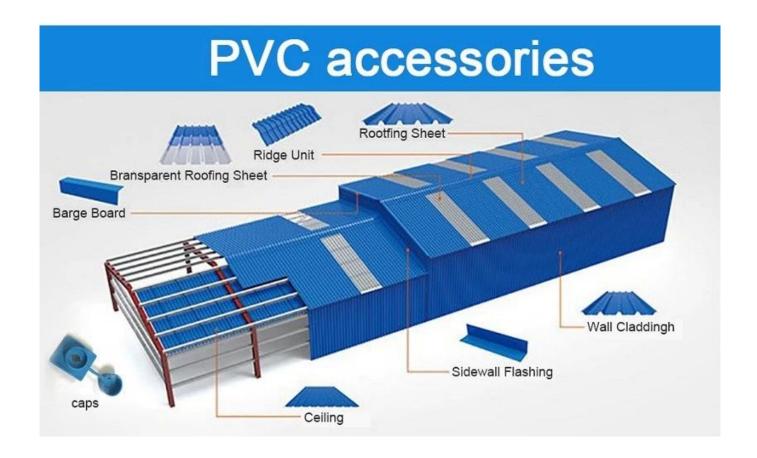

# More Types

1130 corrugaetd sheets

1130 trapezoidal sheets

900 high wave

980 high wave

<u>Pvc Roof Tile Supplier China</u> ZXC New Material Technology Co., Ltd. Our products include PVC sheets, ASA Synthetic Resin Roof Tile, FRP Roofing Tiles, gutter, upvc roofing sheets etc. If your order matches our stock size details, we can faster delivery time. Welcome Contact Us Custom.