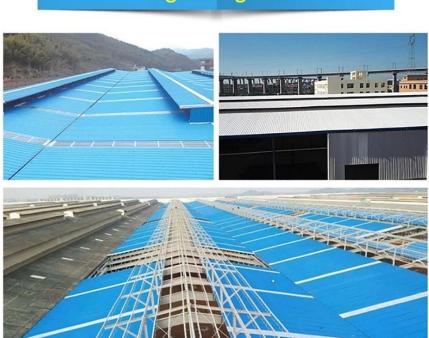

ree-layer super weather-resistant anti-corrosion composite tile, and the surface layer material is ASA super weather-resistant engineering resin. In the middle is a poly-recorded vinyl resin with excellent toughness. The bottom material is white tough wear-resistant material to increase the space sense and brightness and wear resistance of the plant.



# More Types

1130 corrugaetd sheets



1130 trapezoidal sheets



900 high wave



980 high wave





<u>Pvc Roof Tile Supplier China</u> ZXC New Material Technology Co., Ltd. Our products include PVC sheets, ASA Synthetic Resin Roof Tile, FRP Roofing Tiles, gutter, upvc roofing sheets etc. If your order matches our stock size details, we can faster delivery time. Welcome Contact Us Custom.

## Our Factory













# Engineering case









# Certificate













# Exhibition





















# Packaging

















# FAQ

## \*Are you manufacturer or trader?

\*Yes, we are real manufacturer, there are many pictures in our company introduction .if you need other special product, we will do our best to help you, so we can build a long-term business relationship.

#### \*Can I order the product with i want to profile?

\*Of course you can, also we will produce the products according to your detail requests.

### \*Can you put my company's brand on your products?

\*Yes,we are accept OEM&ODM service.But we need some information about your company.

### \*How to install the roofing sheet?

\*Please contact our service staff, we have installation video for you.

### \*Can you provide samples for me to open the